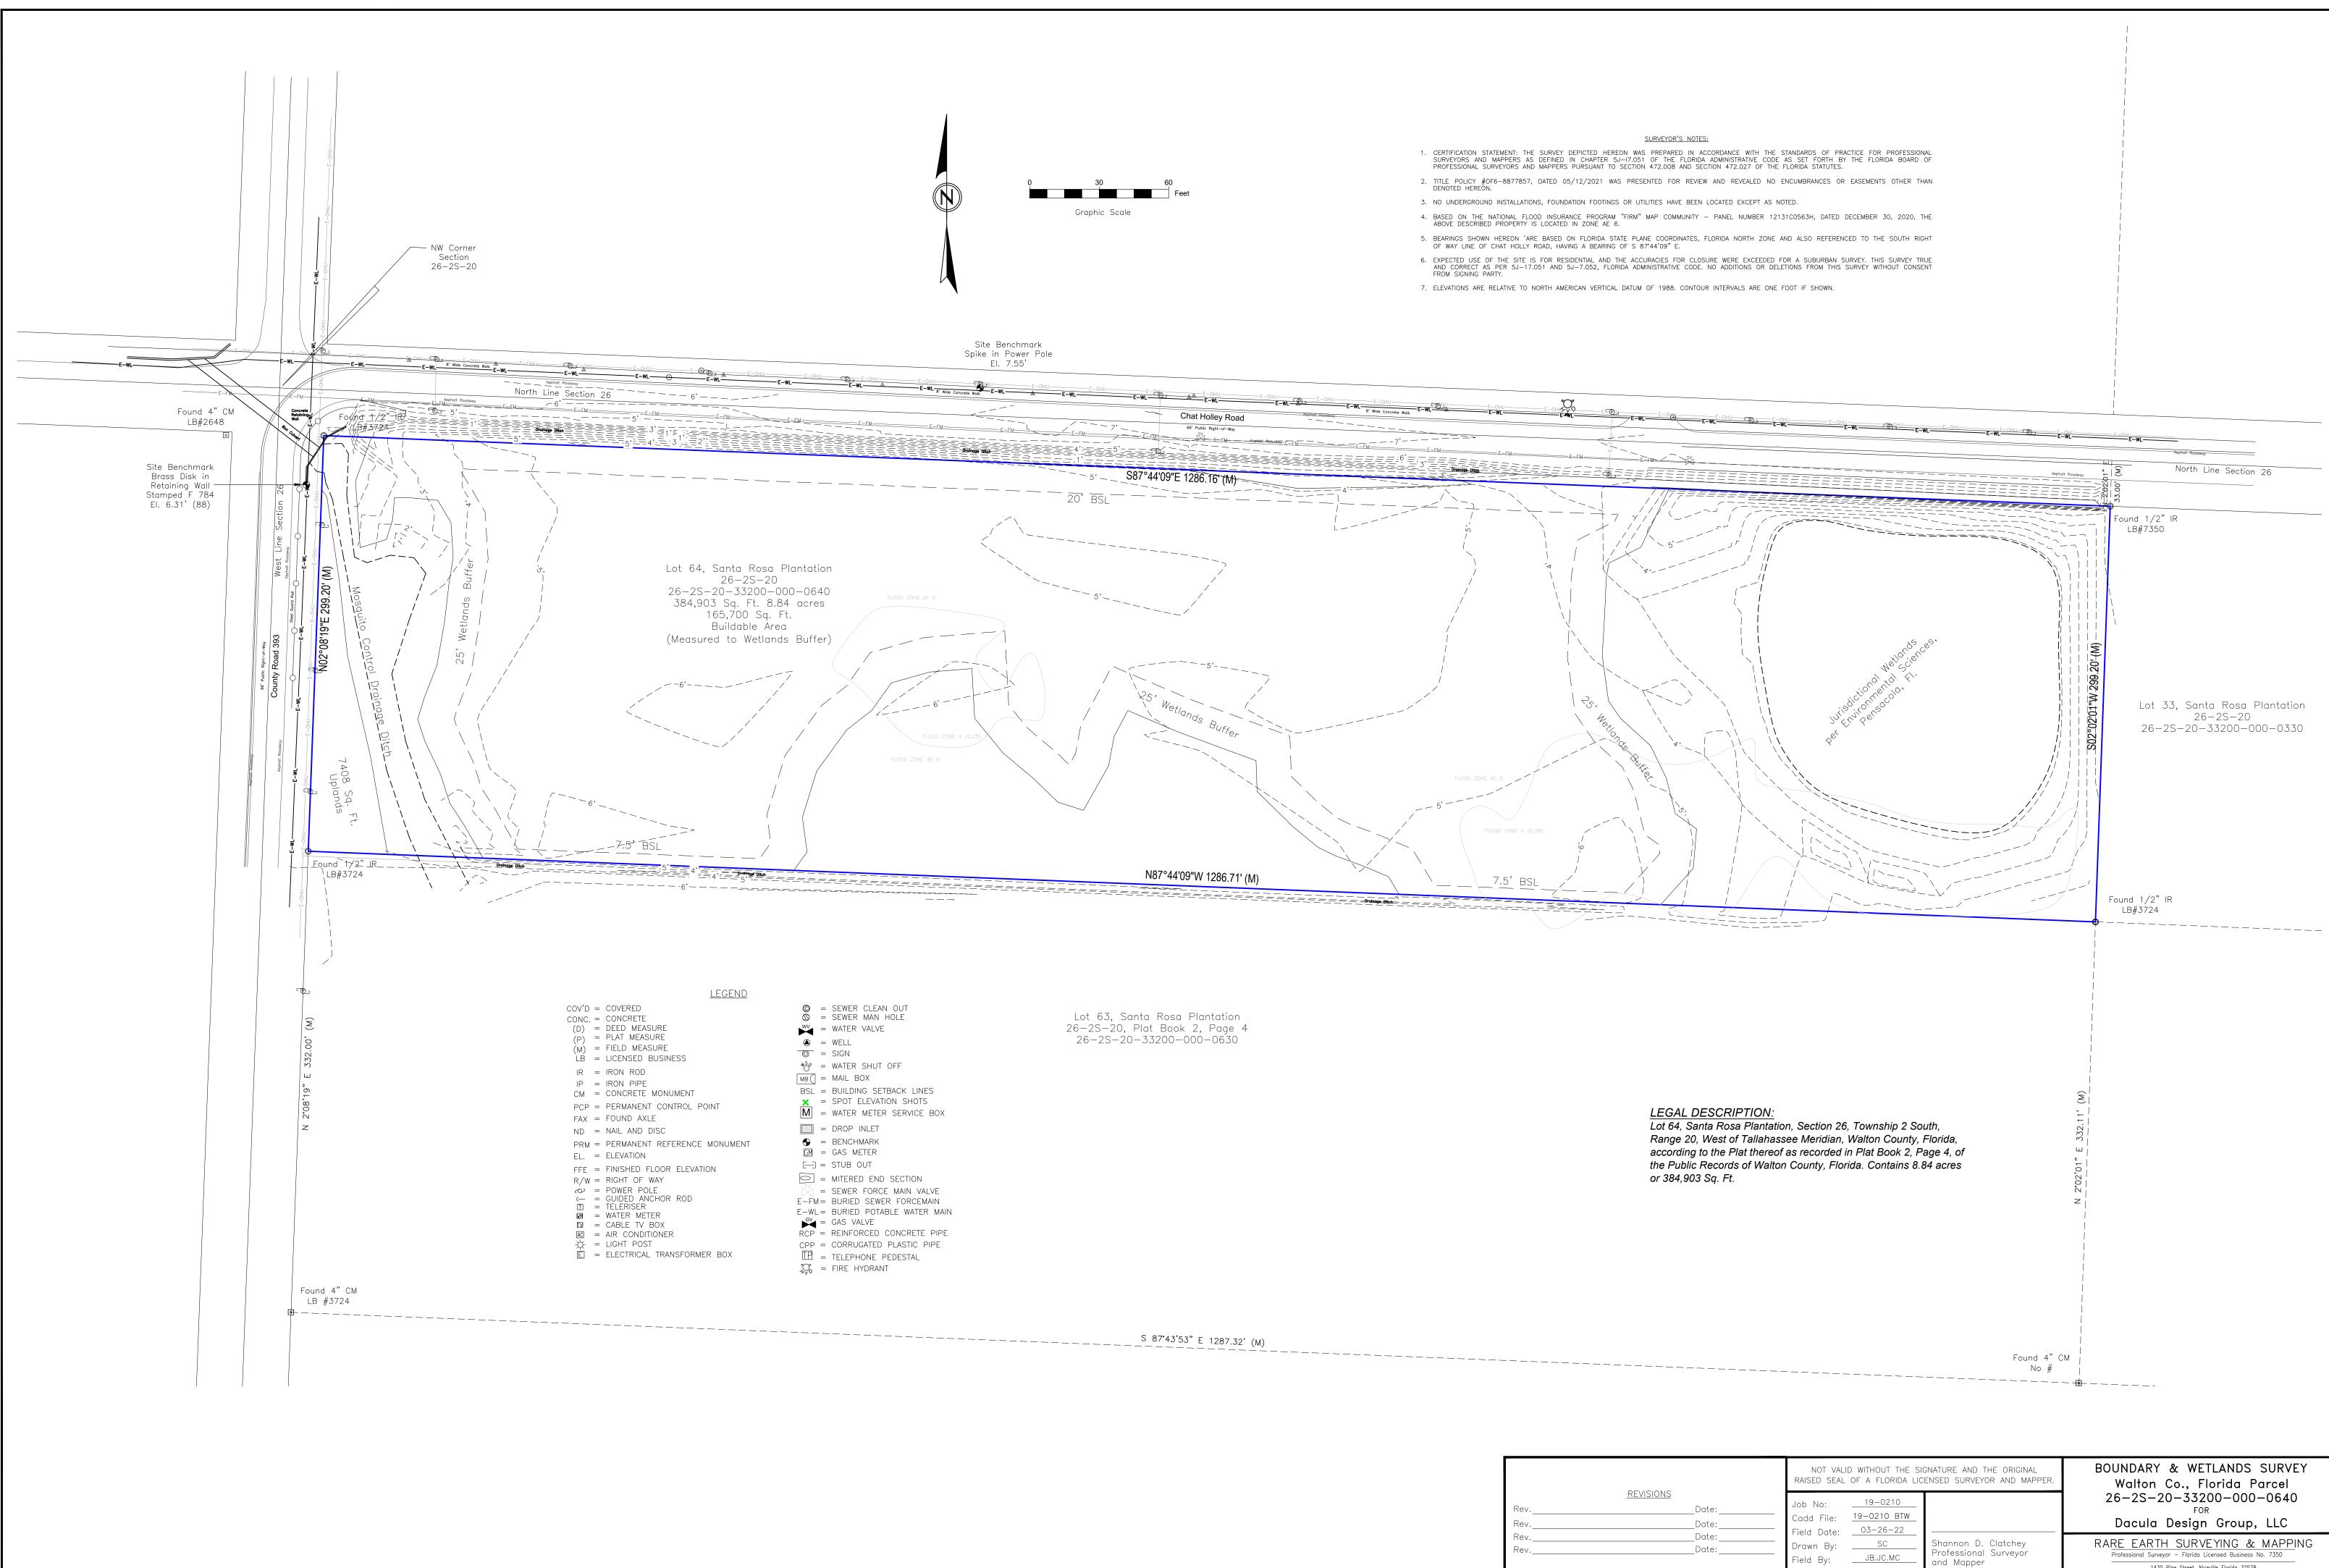

| <ul> <li>Sewer CLEAN OUT</li> <li>SEWER MAN HOLE</li> <li>W = SEWER VALVE</li> <li>W = WELL</li> <li>I = SIGN</li> <li>I = WATER SHUT OFF</li> <li>M = MAIL BOX</li> <li>BSL = BUILDING SETBACK LINES</li> <li>I = SPOT ELEVATION SHOTS</li> <li>I = WATER METER SERVICE BOX</li> <li>I = DROP INLET</li> <li>I = BENCHMARK</li> <li>I = GAS METER</li> <li>I = STUB OUT</li> <li>I = SEWER FORCE MAIN VALVE</li> <li>E-FM = BURIED SEWER FORCEMAIN</li> <li>I = GAS VALVE</li> <li>RCP = REINFORCED CONCRETE PIPE</li> <li>CP = CORRUGATED PLASTIC PIPE</li> <li>II = TELEPHONE PEDESTAL</li> <li>I = FIRE HYDRANT</li> </ul> | Lot 63, Santa Rosa Plantation<br>26-25-20, Plat Book 2, Page 4<br>26-25-20-33200-000-0630 | LEG<br>Lot &<br>Rang<br>acco<br>the F<br>or 38 |
|--------------------------------------------------------------------------------------------------------------------------------------------------------------------------------------------------------------------------------------------------------------------------------------------------------------------------------------------------------------------------------------------------------------------------------------------------------------------------------------------------------------------------------------------------------------------------------------------------------------------------------|-------------------------------------------------------------------------------------------|------------------------------------------------|
|                                                                                                                                                                                                                                                                                                                                                                                                                                                                                                                                                                                                                                |                                                                                           |                                                |