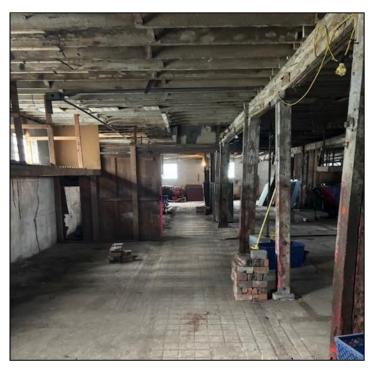

#### **PROPERTY FEATURES:**

- ❖ 11,700 SF available for sale
- ❖ 5,850 SF on two floors
- Retail and/or Office Warehouse shell facility
- Lower level with useable SF
- Three (3) dock-high doors
- Updated new roof, siding, windows and doors
- 0.26 acre lot (additional acreage for parking or building expansion
- ❖ Zoning: T5N.SS-O Neighborhood Small Setback Open
- ❖ \$700,000 (\$59.83 PSF)