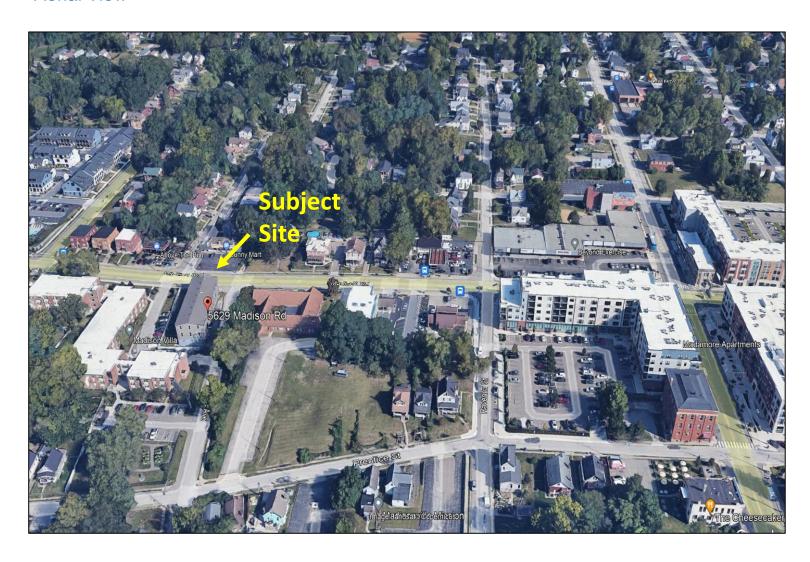

-high doors
- Updated new roof, siding, windows and doors
- 0.26 acre lot (additional acreage for parking or building expansion
- ❖ Zoning: T5N.SS-O Neighborhood Small Setback Open
- ❖ \$700,000 (\$59.83 PSF)



The information contained herein has been deemed reliable but has not been verified and no guarantee, warranty or representation, either express or implied, is made with respect to such information. Terms of sale or lease and availability are subject to change or withdrawal without notice.



Jeff Wolf, SIOR, CCIM
Jeff Wolf & Partners Real Estate
513.368.3749
jeff@jeffwolfrealestate.com
www.jeffwolfrealestate.com

Kim Auberger
Jeff Wolf & Partners Real Estate
859.630.9121
kim@jeffwolfrealestate.com
www.jeffwolfrealestate.com



































#### **Aerial View**





#### **Demographics**





Jeff Wolf, SIOR,CCIM Jeff Wolf & Partners Real Estate 513.368.3749

jeff@jeffwolfrealestate.com www.jeffwolfrealestate.com Kim Auberger

Jeff Wolf & Partners Real Estate 859.630.9121 kim@jeffwolfrealestate.com

www.jeffwolfrealestate.com