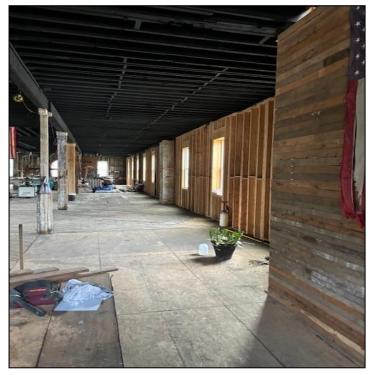

#### **PROPERTY FEATURES:**

- ❖ 11,700 SF available for sale
- ❖ 5,850 SF on two floors
- Retail and/or Office Warehouse shell facility
- Lower level with useable SF
- Three (3) dock-high doors
- Updated new roof, siding, windows and doors
- 0.26 acre lot (additional acreage for parking or building expansion
- ❖ Zoning: T5N.SS-O Neighborhood Small Setback Open
- ❖ \$700,000 (\$59.83 PSF)