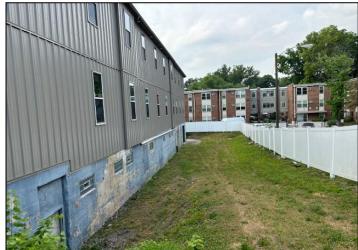

#### **PROPERTY FEATURES:**

- ❖ 11,700 SF available for sale
- ❖ 5,850 SF on two floors
- Retail and/or Office Warehouse shell facility
- Lower level with useable SF
- Three (3) dock-high doors
- Updated new roof, siding, windows and doors
- 0.26 acre lot (additional acreage for parking or building expansion
- ❖ Zoning: T5N.SS-O Neighborhood Small Setback Open
- ❖ \$700,000 (\$59.83 PSF)