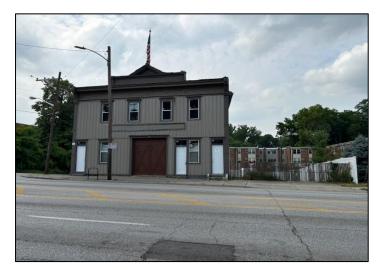

#### **PROPERTY FEATURES:**

- ❖ 11,700 SF available for sale
- ❖ 5,850 SF on two floors
- Retail and/or Office Warehouse shell facility
- Lower level with useable SF
- Three (3) dock-high doors
- Updated new roof, siding, windows and doors
- 0.26 acre lot (additional acreage for parking or building expansion
- ❖ Zoning: T5N.SS-O Neighborhood Small Setback Open
- ❖ \$700,000 (\$59.83 PSF)