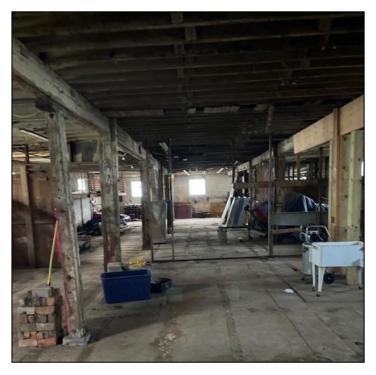

#### **PROPERTY FEATURES:**

- ❖ 11,700 SF available for sale
- ❖ 5,850 SF on two floors
- Retail and/or Office Warehouse shell facility
- Lower level with useable SF
- Three (3) dock-high doors
- Updated new roof, siding, windows and doors
- 0.26 acre lot (additional acreage for parking or building expansion
- ❖ Zoning: T5N.SS-O Neighborhood Small Setback Open
- ❖ \$700,000 (\$59.83 PSF)