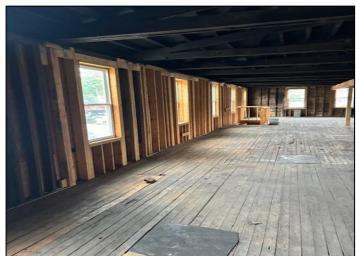

#### **PROPERTY FEATURES:**

- ❖ 11,700 SF available for sale
- ❖ 5,850 SF on two floors
- Retail and/or Office Warehouse shell facility
- Lower level with useable SF
- Three (3) dock-high doors
- Updated new roof, siding, windows and doors
- 0.26 acre lot (additional acreage for parking or building expansion
- ❖ Zoning: T5N.SS-O Neighborhood Small Setback Open
- ❖ \$700,000 (\$59.83 PSF)