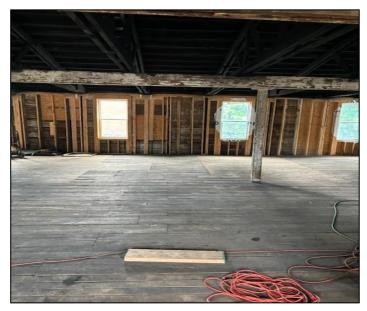

#### **PROPERTY FEATURES:**

- ❖ 11,700 SF available for sale
- ❖ 5,850 SF on two floors
- Retail and/or Office Warehouse shell facility
- Lower level with useable SF
- Three (3) dock-high doors
- Updated new roof, siding, windows and doors
- 0.26 acre lot (additional acreage for parking or building expansion
- ❖ Zoning: T5N.SS-O Neighborhood Small Setback Open
- ❖ \$700,000 (\$59.83 PSF)