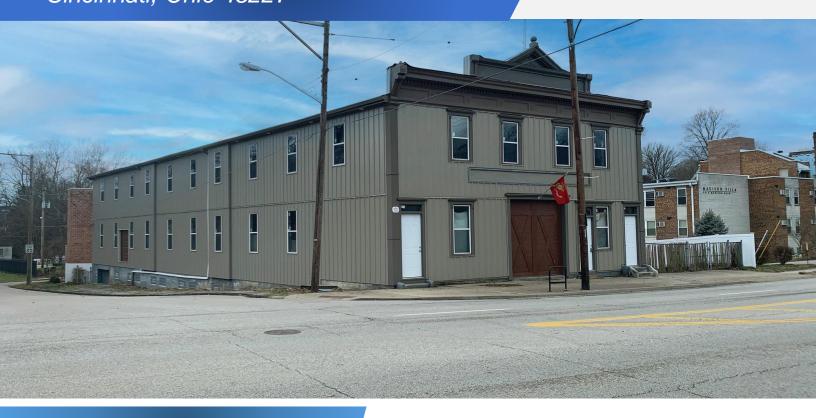

#### **PROPERTY FEATURES:**

- ❖ 11,700 SF available for sale
- ❖ 5,850 SF on two floors
- Retail and/or Office Warehouse shell facility
- Lower level with useable SF
- Three (3) dock-high doors
- Updated new roof, siding, windows and doors
- 0.26 acre lot (additional acreage for parking or building expansion
- ❖ Zoning: T5N.SS-O Neighborhood Small Setback Open
- ❖ \$700,000 (\$59.83 PSF)