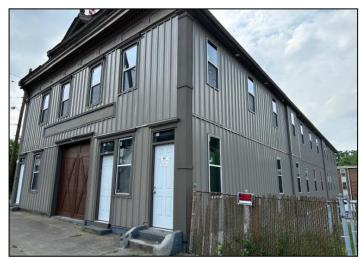

#### **PROPERTY FEATURES:**

- ❖ 11,700 SF available for sale
- ❖ 5,850 SF on two floors
- Retail and/or Office Warehouse shell facility
- Lower level with useable SF
- Three (3) dock-high doors
- Updated new roof, siding, windows and doors
- 0.26 acre lot (additional acreage for parking or building expansion
- ❖ Zoning: T5N.SS-O Neighborhood Small Setback Open
- ❖ \$700,000 (\$59.83 PSF)