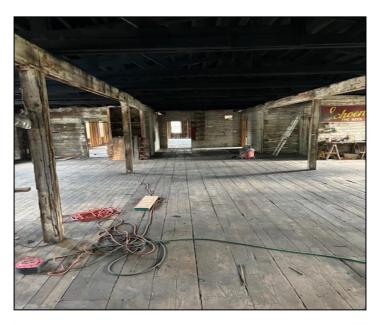

#### **PROPERTY FEATURES:**

- ❖ 11,700 SF available for sale
- ❖ 5,850 SF on two floors
- Retail and/or Office Warehouse shell facility
- Lower level with useable SF
- Three (3) dock-high doors
- Updated new roof, siding, windows and doors
- 0.26 acre lot (additional acreage for parking or building expansion
- ❖ Zoning: T5N.SS-O Neighborhood Small Setback Open
- ❖ \$700,000 (\$59.83 PSF)