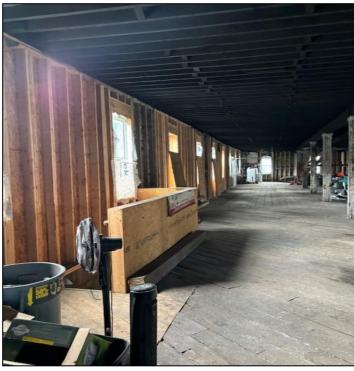

#### **PROPERTY FEATURES:**

- ❖ 11,700 SF available for sale
- ❖ 5,850 SF on two floors
- Retail and/or Office Warehouse shell facility
- Lower level with useable SF
- Three (3) dock-high doors
- Updated new roof, siding, windows and doors
- 0.26 acre lot (additional acreage for parking or building expansion
- ❖ Zoning: T5N.SS-O Neighborhood Small Setback Open
- ❖ \$700,000 (\$59.83 PSF)