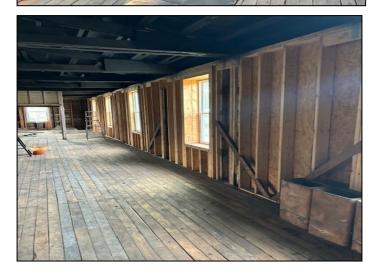

#### **PROPERTY FEATURES:**

- ❖ 11,700 SF available for sale
- ❖ 5,850 SF on two floors
- Retail and/or Office Warehouse shell facility
- Lower level with useable SF
- Three (3) dock-high doors
- Updated new roof, siding, windows and doors
- 0.26 acre lot (additional acreage for parking or building expansion
- ❖ Zoning: T5N.SS-O Neighborhood Small Setback Open
- ❖ \$700,000 (\$59.83 PSF)