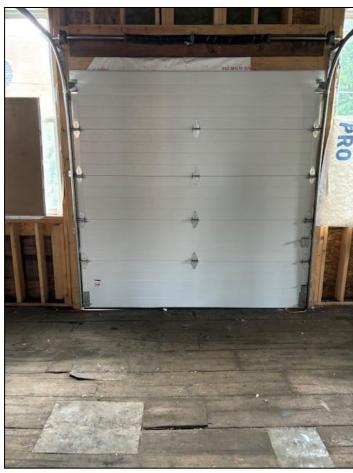

#### **PROPERTY FEATURES:**

- ❖ 11,700 SF available for sale
- ❖ 5,850 SF on two floors
- Retail and/or Office Warehouse shell facility
- Lower level with useable SF
- Three (3) dock-high doors
- Updated new roof, siding, windows and doors
- 0.26 acre lot (additional acreage for parking or building expansion
- ❖ Zoning: T5N.SS-O Neighborhood Small Setback Open
- ❖ \$700,000 (\$59.83 PSF)