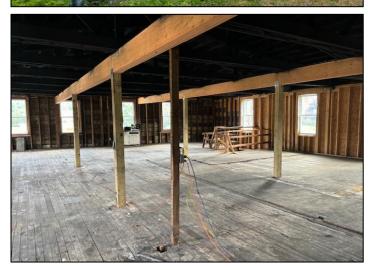

#### **PROPERTY FEATURES:**

- ❖ 11,700 SF available for sale
- ❖ 5,850 SF on two floors
- Retail and/or Office Warehouse shell facility
- Lower level with useable SF
- Three (3) dock-high doors
- Updated new roof, siding, windows and doors
- 0.26 acre lot (additional acreage for parking or building expansion
- ❖ Zoning: T5N.SS-O Neighborhood Small Setback Open
- ❖ \$700,000 (\$59.83 PSF)