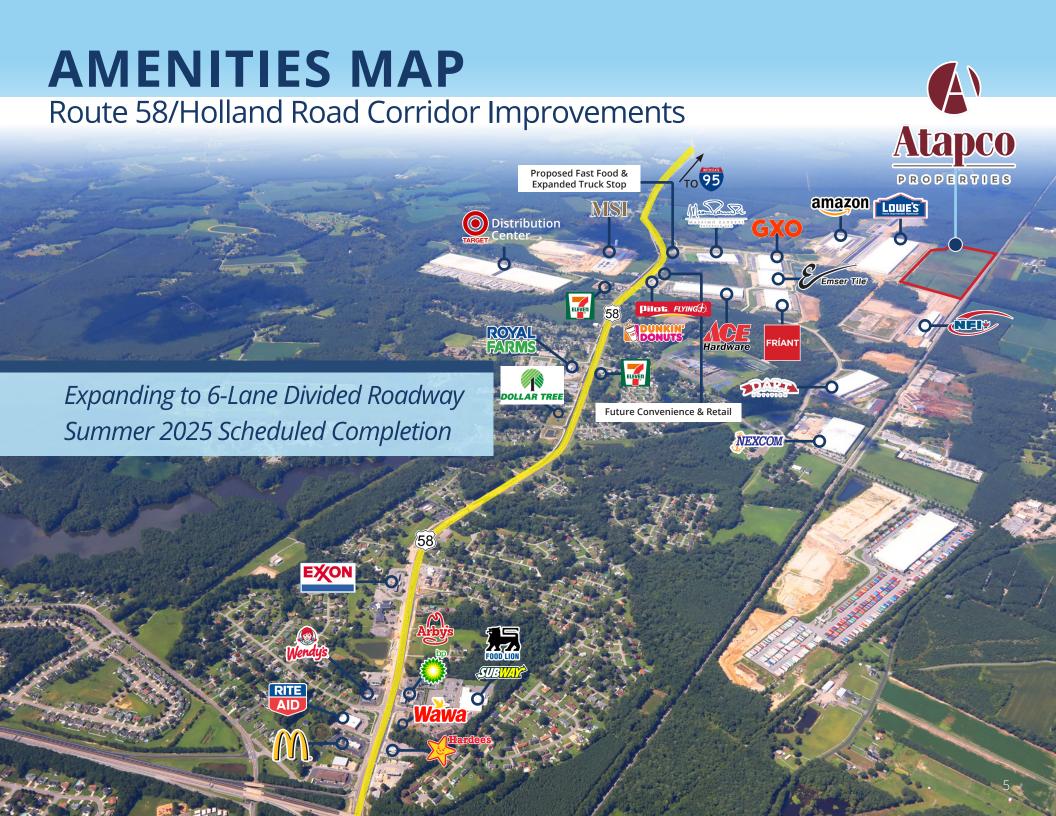

#### **Electric**Dominion Virginia Power



**Sanitation**City of Suffolk
8" Main Sanitary Sewer



FTZ
Foreign Trade Zone & ICE Coffee
Futures Certified Warehouse
Eligibility



**Gas**Virginia Natrual Gas
4" 60 PSI Service Gas Line



**Connectivity**Verizon & Spectrum Dedicated
Fibers, Spectrum Charter
Communications



**Zoning** M-2 Heavy Industrial



**Domestic Water**City of Suffolk 1
6" Water Main +/-65 PSI



**+/- 4500** of CSX Mainline Contiguous to Site



Heavy Weight Overweight Containers Allowed in Park

#### SITE PLAN

Ready for up to 1,612,529 SF



#### Single Building Option



- Building Size: 1,612,529 SF
- Dimensions: 620' x 2,592'
- Concrete Tilt Up Cross Dock
- Parking: Trailer up to 682, Auto up to 500
- 40' Clear, ESFR and other Class A Design Specifications



### **AREA MAP**



## **POPULATION AND RETAIL**

**Goods Consumer Spending** 





Lang Williams, SIOR Executive Vice President +1 757 679 9106 lang.williams@colliers.com **H. Ashton Williamson**, MAI, SIOR Executive Vice President +1 757 288 3438 ashton.williamson@colliers.com

Chamie Burroughs
Senior Vice President
+1 757 217 1878

chamie.burroughs@colliers.com