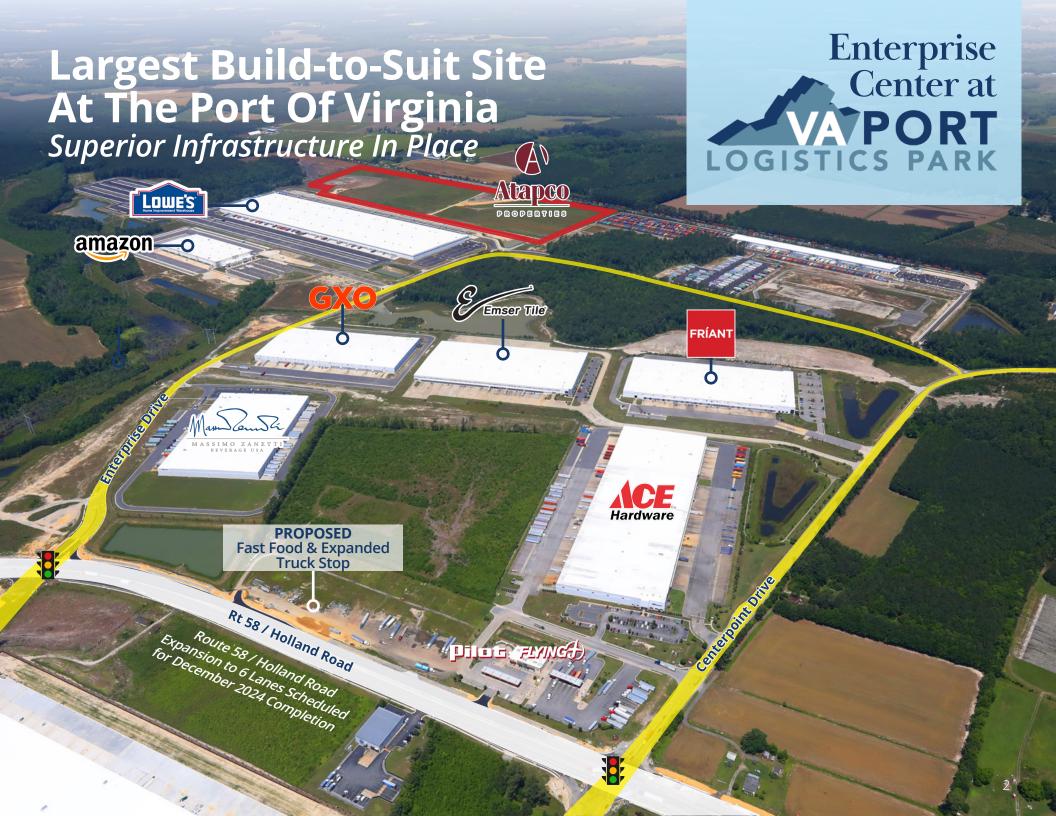

## SITE ADVANTAGES

Superior Infrastructure In Place

#### **Electric**Dominion Virginia Power

**Sanitation**City of Suffolk
8" Main Sanitary Sewer

FTZ
Foreign Trade Zone & ICE Coffee
Futures Certified Warehouse
Eligibility

**Gas**Virginia Natrual Gas
4" 60 PSI Service Gas Line

**Connectivity**Verizon & Spectrum Dedicated
Fibers, Spectrum Charter
Communications

**Zoning** M-2 Heavy Industrial

**Domestic Water**City of Suffolk 1
6" Water Main +/-65 PSI

**+/- 4500** of CSX Mainline Contiguous to Site

Heavy Weight Overweight Containers Allowed in Park