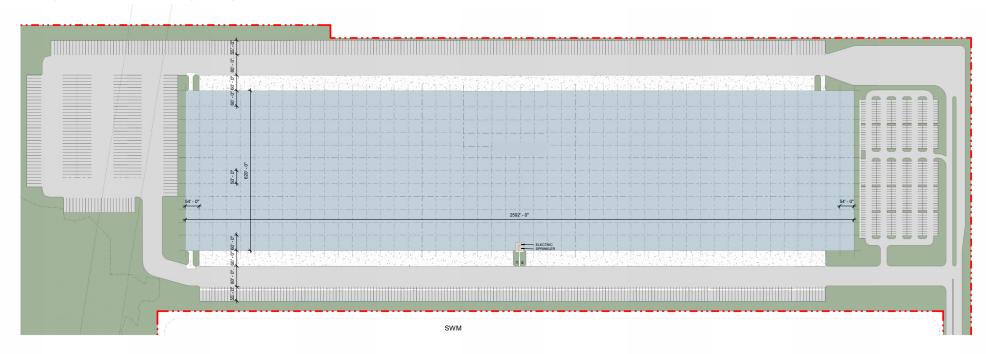

#### SITE PLAN

Ready for up to 1,612,529 SF

#### Single Building Option

- Building Size: 1,612,529 SF
- Dimensions: 620' x 2,592'
- Concrete Tilt Up Cross Dock
- Parking: Trailer up to 682, Auto up to 500
- 40' Clear, ESFR and other Class A Design Specifications