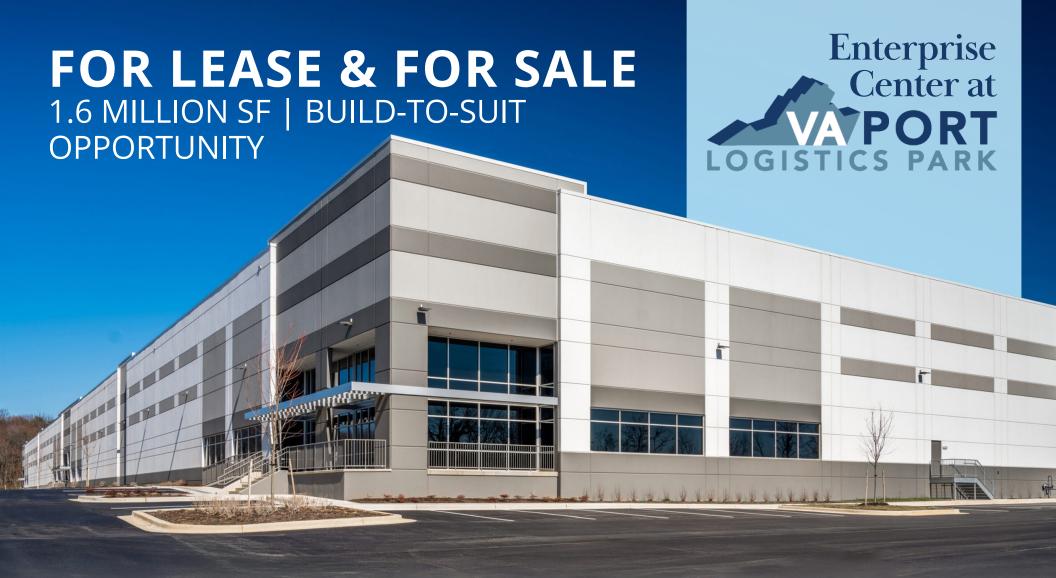

# **Enterprise Center at VA Port Logistics Park**

2500 Enterprise Drive | Suffolk, VA 23434

Lang Williams, SIOR Executive Vice President +1 757 679 9106 lang.williams@colliers.com **H. Ashton Williamson**, MAI, SIOR Executive Vice President +1 757 288 3438

#### SITE PLAN

Ready for up to 1,612,529 SF

#### Single Building Option

- Building Size: 1,612,529 SF
- Dimensions: 620' x 2,592'
- Concrete Tilt Up Cross Dock
- Parking: Trailer up to 682, Auto up to 500
- 40' Clear, ESFR and other Class A Design Specifications