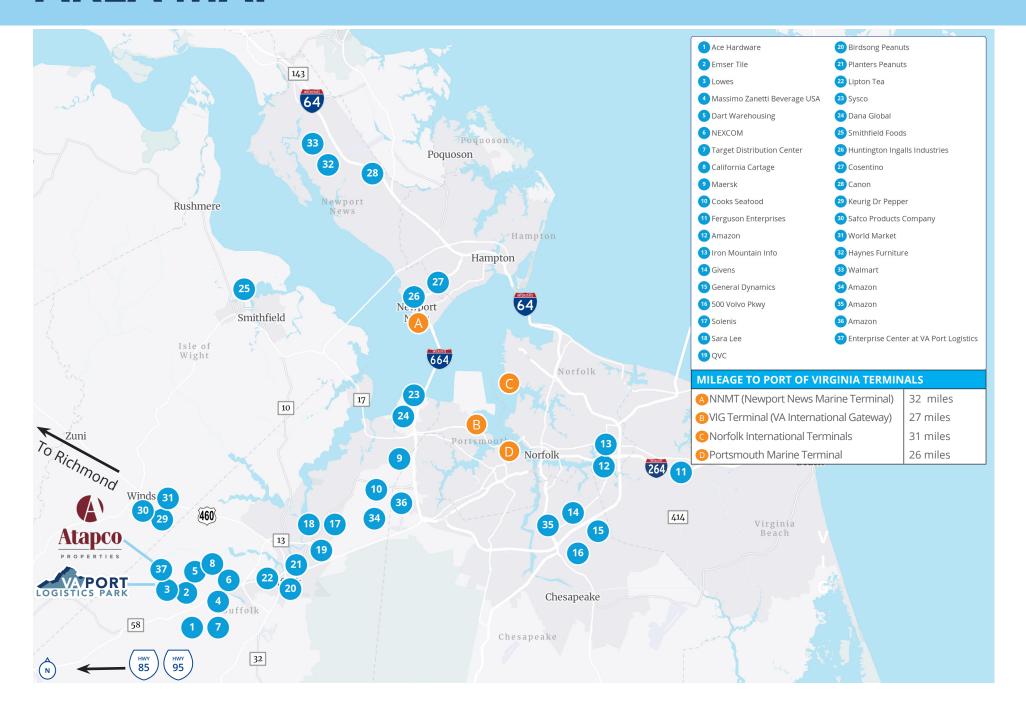

Dominion Virginia Power



**Sanitation**City of Suffolk
8" Main Sanitary Sewer



FTZ
Foreign Trade Zone & ICE Coffee
Futures Certified Warehouse
Eligibility



**Gas**Virginia Natrual Gas
4" 60 PSI Service Gas Line



**Connectivity**Verizon & Spectrum Dedicated
Fibers, Spectrum Charter
Communications



**Zoning** M-2 Heavy Industrial



**Domestic Water**City of Suffolk 1
6" Water Main +/-65 PSI



**+/- 4500** of CSX Mainline Contiguous to Site



Heavy Weight Overweight Containers Allowed in Park

#### SITE PLAN

Ready for up to 1,612,529 SF



#### Single Building Option



- Building Size: 1,612,529 SF
- Dimensions: 620' x 2,592'
- Concrete Tilt Up Cross Dock
- Parking: Trailer up to 682, Auto up to 500
- 40' Clear, ESFR and other Class A Design Specifications



### **AREA MAP**



## **POPULATION AND RETAIL**

**Goods Consumer Spending** 





Lang Williams, SIOR Executive Vice President +1 757 679 9106 lang.williams@colliers.com **H. Ashton Williamson**, MAI, SIOR Executive Vice President +1 757 288 3438 ashton.williamson@colliers.com

Chamie Burroughs
Senior Vice President
+1 757 217 1878

chamie.burroughs@colliers.com