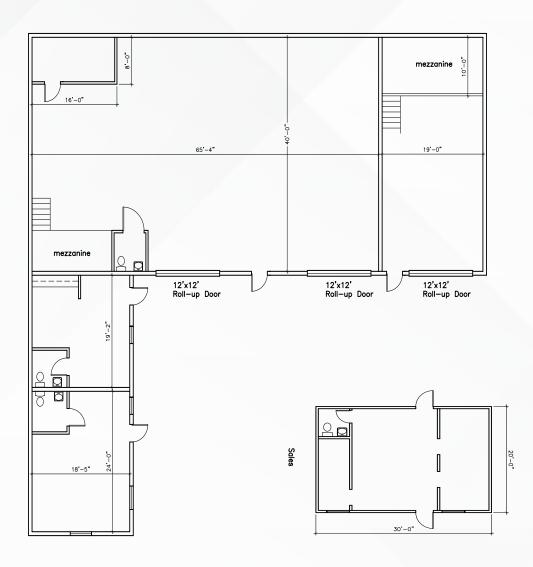

------------------------|-----------------------------------------------------------|
| Site Area:                 | 0.94 Acres                                                |
| Fenced Parking<br>Loading: | Grade Level                                               |
| Clear Height:              | 14'                                                       |
| Number of Loading Doors:   | 3                                                         |

| Door Size (3): | 12'x12'            |
|----------------|--------------------|
| Construction:  | Metal on Block     |
| Power:         | Single-Phase       |
| Zoning:        | General Commercial |
| Utilities:     | Duke Energy        |
| Year Built:    | 1993               |
| Price:         | Call for Price     |

**BUILDING FLOOR PLAN** 





## INDUSTRIAL BUILDING AND SALES OFFICE















### **CONTACT INFORMATION**

#### **Glen Jaffee**

Senior Director Sales & Acquisitions | Central FL Direct: +1 407 541 4408 Cell: +1 407 353-3426 glen.jaffee@cushwake.com

#### Sam King

Senior Associate Sales & Acquisitions | Central FL Direct: +1 407 949 0898 Cell: +1 407 341 7728 sam.j.king@cushwake.com

©2024 Cushman & Wakefield. All rights reserved. The information contained in this communication is strictly confidential. This information has been obtained from sources believed to be reliable but has not been verified. NO WARRANTY OR REPRESENTATION, EXPRESS OR IMPLIED. IS MADE AS TO THE CONDITION OF THE PROPERTY (OR PROPERTIES) REFERENCED HEREIN OR AS TO THE ACCURACY OR COMPLETENESS OF THE INFORMATION CONTAINED HEREIN, AND SAME