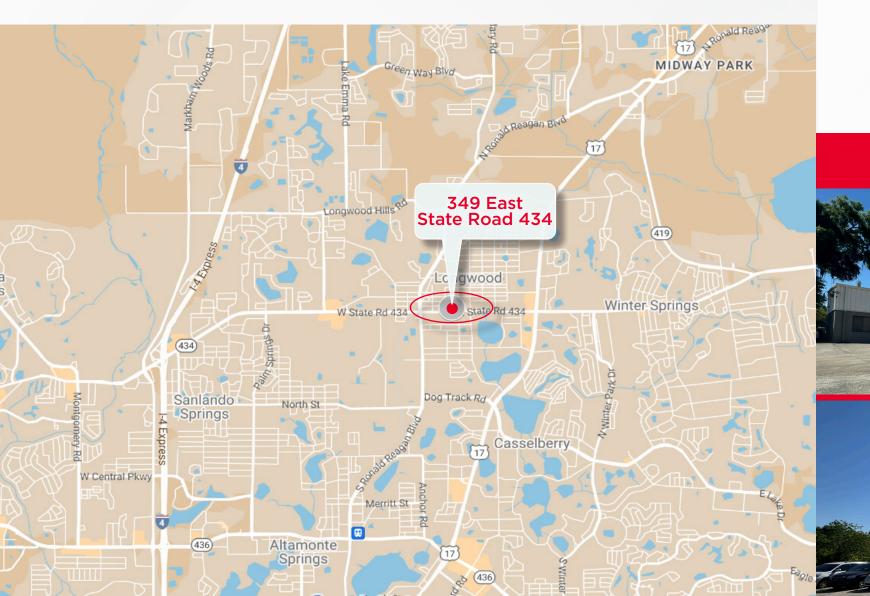

# INDUSTRIAL BUILDING FOR SALE

349 East State Road 434 Longwood, FL

4,940 SF

Warehouse with excellent retail frontage including additional small office fronting State Rd 434 in Longwood Florida. 349 E SR 434 provides the utility of an industrial building, paved parking and fenced for outside storage, an additional 600sf sales office building facing 434 and 2 entrances with direct access to 434 and in rear to Pine Street and a signalized intersection. The property offers the ability to service the greater Seminole County area with excellent access to I-4, Ronald Reagan Blvd, and Highway 17/92, giving this site retail visibility on one of the highest traveled roads in the submarket.