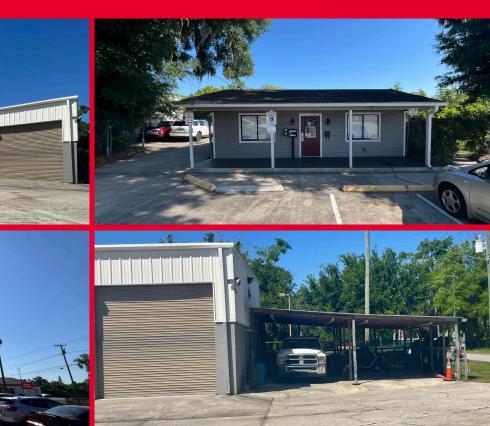

-----------------------------------------|
| Site Area:                 | 0.94 Acres                                                |
| Fenced Parking<br>Loading: | Grade Level                                               |
| Clear Height:              | 14'                                                       |
| Number of Loading Doors:   | 3                                                         |

| Door Size (3): | 12'x12'            |
|----------------|--------------------|
| Construction:  | Metal on Block     |
| Power:         | Single-Phase       |
| Zoning:        | General Commercial |
| Utilities:     | Duke Energy        |
| Year Built:    | 1993               |
| Price:         | Call for Price     |

**BUILDING FLOOR PLAN** 





## INDUSTRIAL BUILDING AND SALES OFFICE















### **CONTACT INFORMATION**

#### **Glen Jaffee**

Senior Director Sales & Acquisitions | Central FL Direct: +1 407 541 4408 Cell: +1 407 353-3426 glen.jaffee@cushwake.com

#### Sam King

Senior Associate Sales & Acquisitions | Central FL Direct: +1 407 949 0898 Cell: +1 407 341 7728 sam.j.king@cushwake.com

©2024 Cushman & Wakefield. All rights reserved. The information contained in this communication is strictly confidential. This information has been obtained from sources believed to be reliable but has not been verified. NO WARRANTY OR REPRESENTATION, EXPRESS OR IMPLIED. IS MADE AS TO THE CONDITION OF THE PROPERTY (OR PROPERTIES) REFERENCED HEREIN OR AS TO THE ACCURACY OR COMPLETENESS OF THE INFORMATION CONTAINED HEREIN, AND SAME IS SUBMITTED SUBJECT TO ERRORS, OMISSIONS,