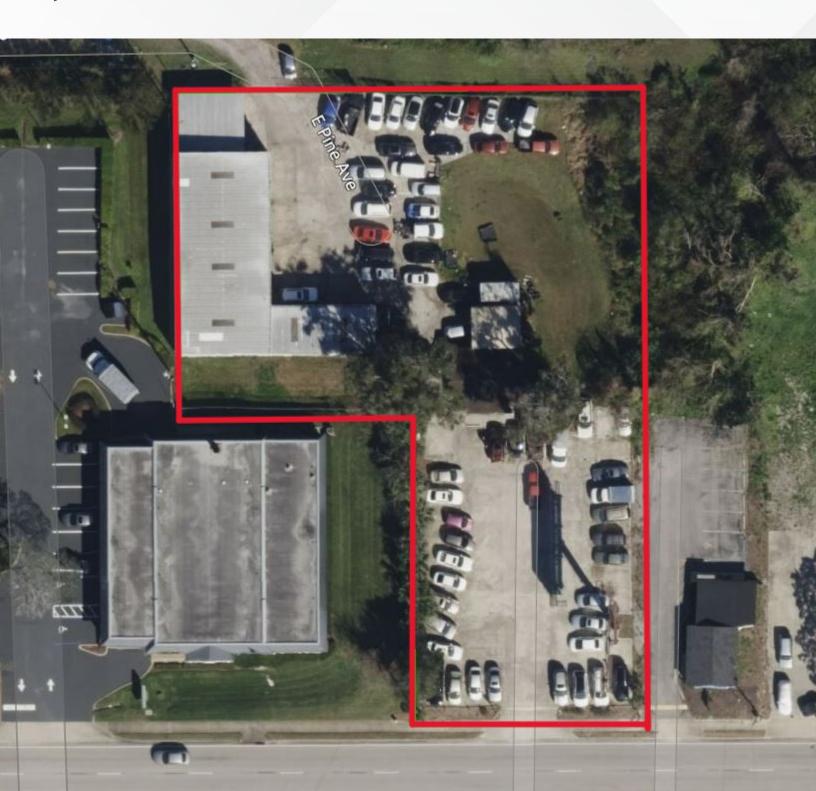

# INDUSTRIAL BUILDING FOR SALE

349 East State Road 434 Longwood, FL

4,940 SF

Warehouse with excellent retail frontage including additional small office fronting State Rd 434 in Longwood Florida. 349 E SR 434 provides the utility of an industrial building, paved parking and fenced for outside storage, an additional 600sf sales office building facing 434 and 2 entrances with direct access to 434 and in rear to Pine Street and a signalized intersection. The property offers the ability to service the greater Seminole County area with excellent access to I-4, Ronald Reagan Blvd, and Highway 17/92, giving this site retail visibility on one of the highest traveled roads in the submarket.

# **PROPERTY DETAILS**

| Gross Building Size:       | <b>4,940 SF</b> <i>~Warehouse 4,340 SF ~Office 600 SF</i> |
|----------------------------|-----------------------------------------------------------|
| Site Area:                 | 0.94 Acres                                                |
| Fenced Parking<br>Loading: | Grade Level                                               |
| Clear Height:              | 14'                                                       |
| Number of Loading Doors:   | 3                                                         |