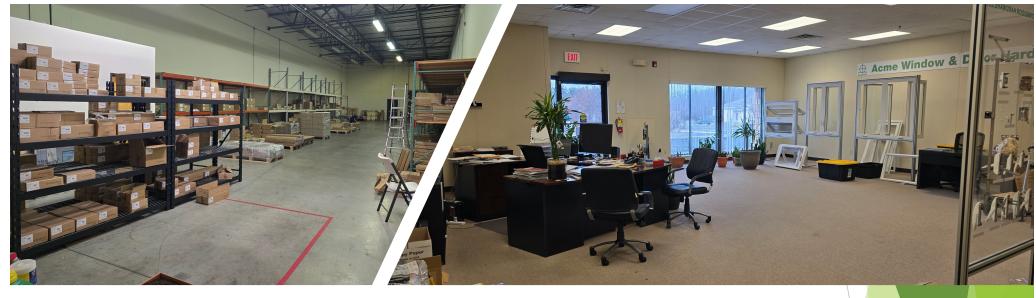

## Features:

1,431 sq.ft. office fully air-conditioned and heated open area for showroom or cubicles

3,993 sq.ft. warehouse

heated

One (1) loading dock door

One (1) knockout to add additional loading dock

Racking negotiable