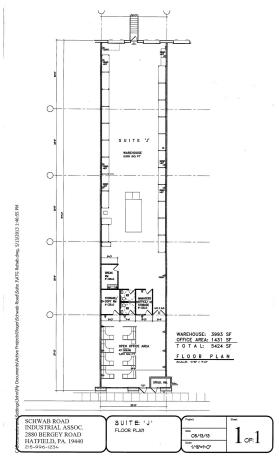

777 Schwab Road Suite J Hatfield, PA. 19440

For Sale by Owner Operator
Asking Price \$730,000
5,424 Sq.Ft.

Operating Expense RE Taxes: \$7,787.00 Condo Fees:

Condo Fees: \$3,107.00 Reserve Fees: \$3,355.00

## Features:

1,431 sq.ft. office fully air-conditioned and heated open area for showroom or cubicles

3,993 sq.ft. warehouse

heated

One (1) loading dock door

One (1) knockout to add additional loading dock

Racking negotiable