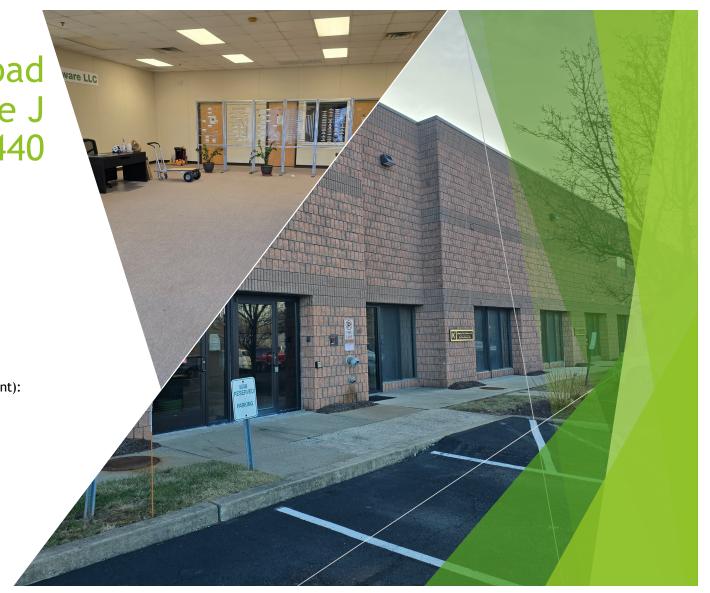

777 Schwab Road Suite J Hatfield, PA. 19440

For Sale by Owner Operator
Asking Price \$730,000
5,424 Sq.Ft.

Operating Expense RE Taxes: \$7,787.00 Condo Fees:

Condo Fees: \$3,107.00 Reserve Fees: \$3,355.00

## Features:

1,431 sq.ft. office fully air-conditioned and heated open area for showroom or cubicles

3,993 sq.ft. warehouse

heated

One (1) loading dock door

One (1) knockout to add additional loading dock

Racking negotiable