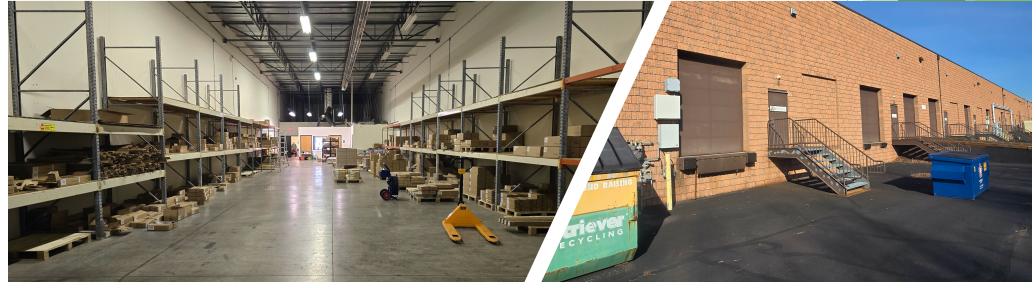

## Features:

1,431 sq.ft. office fully air-conditioned and heated open area for showroom or cubicles

3,993 sq.ft. warehouse

heated

One (1) loading dock door

One (1) knockout to add additional loading dock

Racking negotiable

## Suite information:

Electric service 120/208 volt; 3 phase - PPL Gas - natural gas service 2" line - PECO Water service - North Penn Water Authority Sewer service - Hatfield Municipal Authority