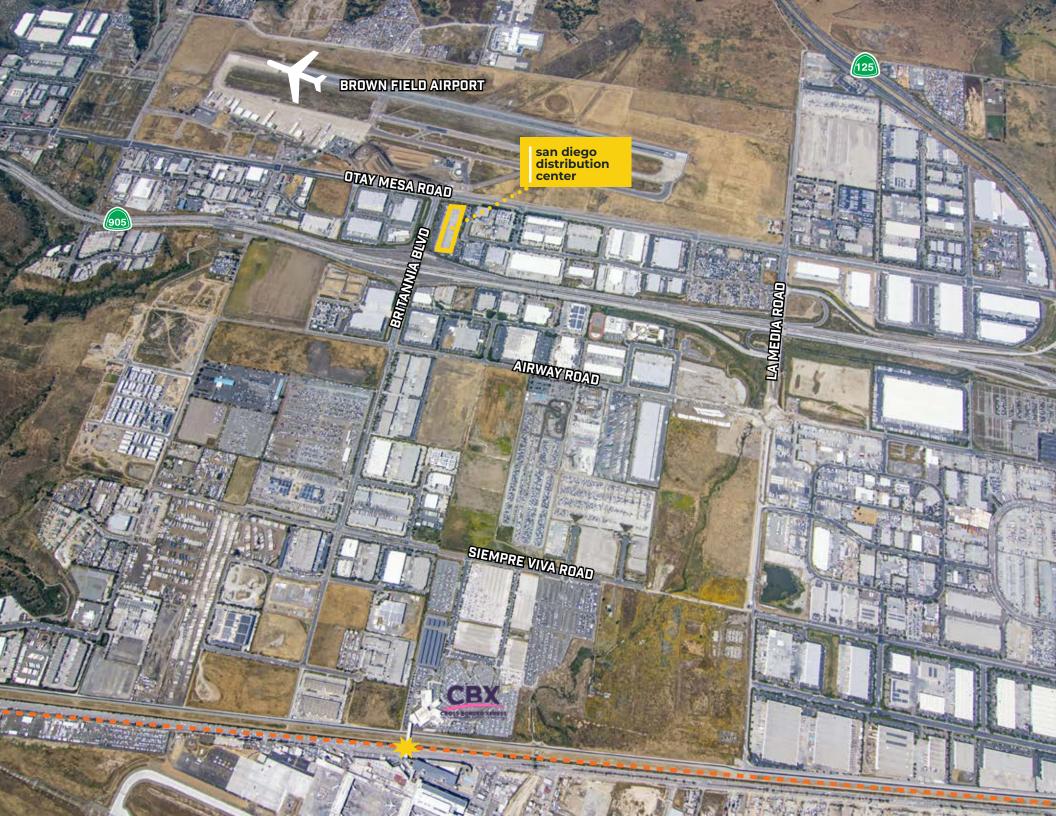

### BRITANNIA BOULEVARD

## san diego distribution center

7603 ST. ANDREWS AVENUE SAN DIEGO, CA 92154