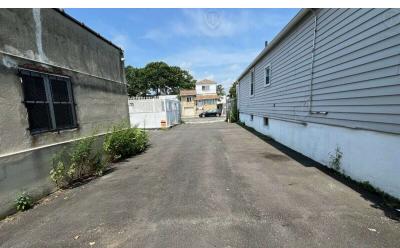

## Main Highlights

- Delivered vacant
- Rear parking + storage area
- Additional storage containers in backyard if needed
- ▶ 14' Ceilings
- ▶ Fully built single story: 45 x 110
- Lot in back: 20 x 100

## **Additional Photos**

951 - 955 Remsen Ave, Brooklyn, NY 11236

FOR SALE • 4,950 SF • For Pricing

Call: 718-437-6100

Shlomi Bagdadi 718.437.6100 sb@tristatecr.com

Jack Sardar
718.437.6100 x106
jack.s@tristatecr.com