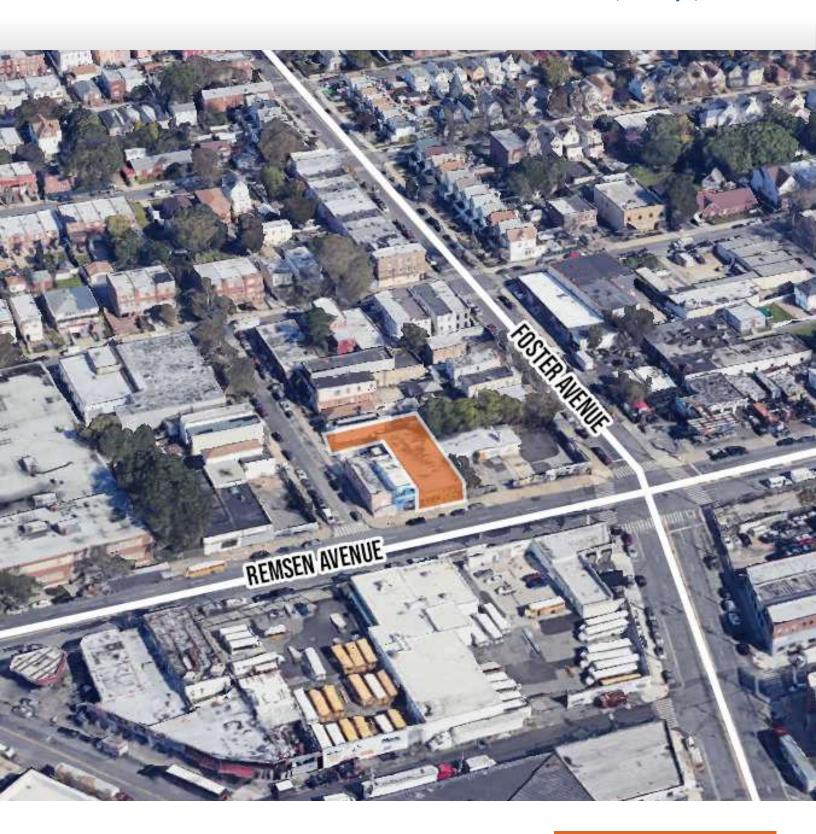

## Aerial Map

951 - 955 Remsen Ave, Brooklyn, NY 11236

FOR SALE • 4,950 SF • For Pricing

Call: 718-437-6100

Shlomi Bagdadi 718.437.6100 sb@tristatecr.com

Jack Sardar 718.437.6100 x106 jack.s@tristatecr.com

### **Location Overview**

Located in the East Flatbush neighborhood of Brooklyn between Foster Ave & Krier Pl and just a short distance to the Belt Pkwy, shopping and multiple bus lines!

Nearest Transit: L train at Canarsie - Rockaway Pkwy and the B17, B60, & B8 bus lines.