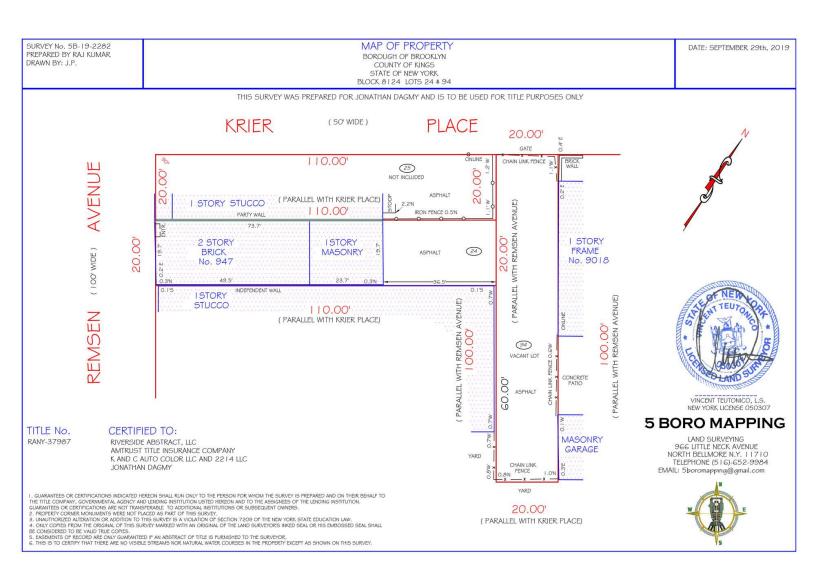

## Survey

#### 951 - 955 Remsen Ave, Brooklyn, NY 11236

FOR SALE • 4,950 SF • For Pricing

Call: 718-437-6100