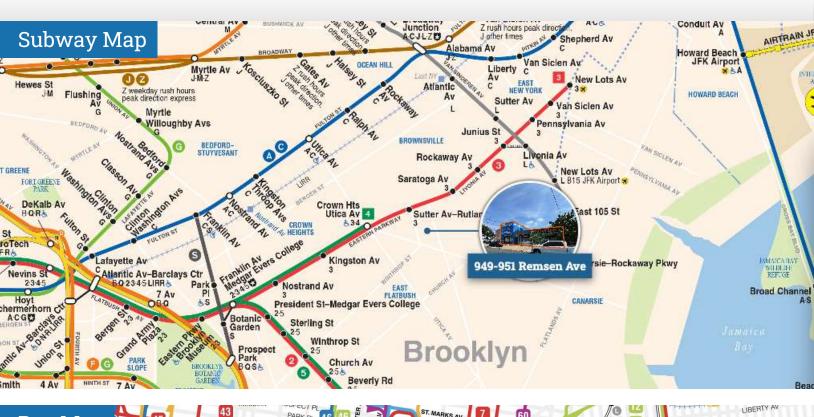

### **Location Overview**

Located in the East Flatbush neighborhood of Brooklyn between Foster Ave & Krier Pl and just a short distance to the Belt Pkwy, shopping and multiple bus lines!

Nearest Transit: L train at Canarsie - Rockaway Pkwy and the B17, B60, & B8 bus lines.

## Transportation Map

951 - 955 Remsen Ave, Brooklyn, NY 11236

FOR SALE • 4,950 SF • For Pricing

Call: 718-437-6100

Shlomi Bagdadi 718.437.6100 sb@tristatecr.com

Jack Sardar
718.437.6100 x106
jack.s@tristatecr.com