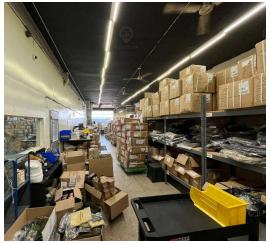

## Main Highlights

- Delivered vacant
- Rear parking + storage area
- Additional storage containers in backyard if needed
- ▶ 14' Ceilings
- ▶ Fully built single story: 45 x 110
- Lot in back: 20 x 100

## **Additional Photos**

951 - 955 Remsen Ave, Brooklyn, NY 11236

FOR SALE • 4,950 SF • For Pricing

Call: 718-437-6100

Shlomi Bagdadi 718.437.6100 sb@tristatecr.com

Jack Sardar
718.437.6100 x106
jack.s@tristatecr.com