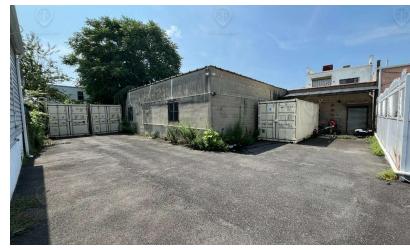

## Main Highlights

- Delivered vacant
- Rear parking + storage area
- Additional storage containers in backyard if needed
- ▶ 14' Ceilings
- ▶ Fully built single story: 45 x 110
- Lot in back: 20 x 100

## **Additional Photos**

951 - 955 Remsen Ave, Brooklyn, NY 11236

FOR SALE • 4,950 SF • For Pricing

Call: 718-437-6100

Shlomi Bagdadi 718.437.6100 sb@tristatecr.com

Jack Sardar
718.437.6100 x106
jack.s@tristatecr.com