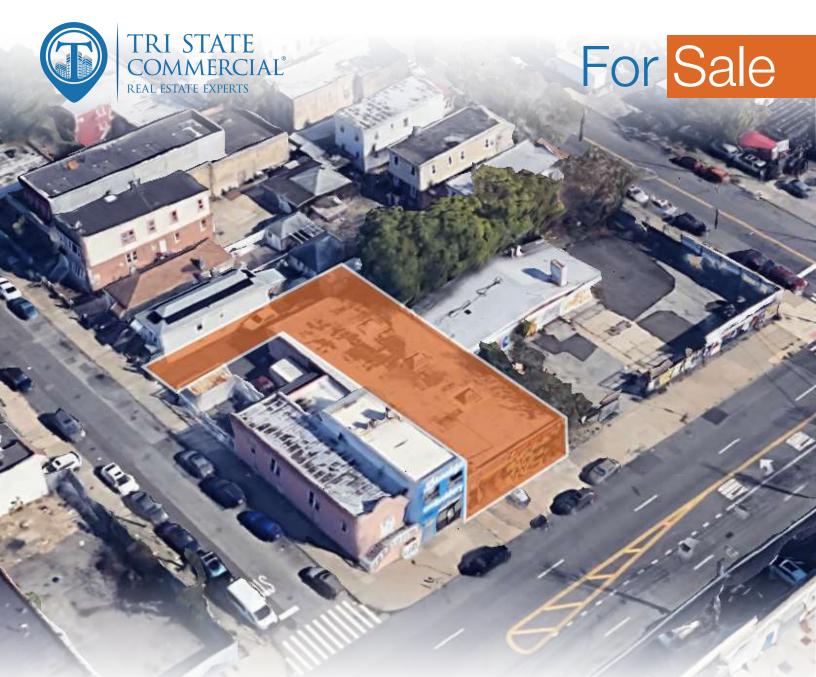

# 4,950 SF Warehouse + 2,000 SF Rear Lot For Sale

4,950 SF

951 - 955 Remsen Ave • Brooklyn • NY

For Pricing Call: 718-437-6100

Shlomi Bagdadi 718.437.6100 sb@tristatecr.com

Jack Sardar
718.437.6100 x106
jack.s@tristatecr.com

## Aerial Map

951 - 955 Remsen Ave, Brooklyn, NY 11236

FOR SALE • 4,950 SF • For Pricing

Call: 718-437-6100

Shlomi Bagdadi 718.437.6100 sb@tristatecr.com

Jack Sardar 718.437.6100 x106 jack.s@tristatecr.com