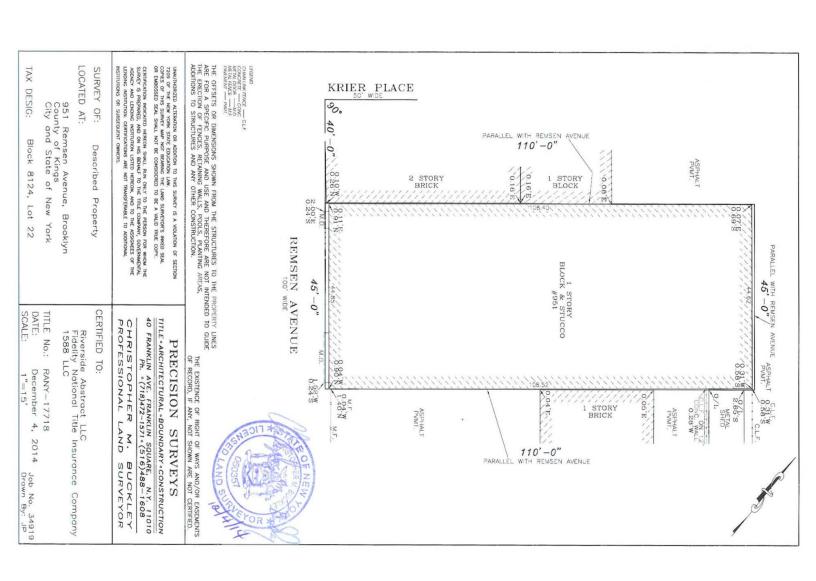

ing + storage area
- Additional storage containers in backyard if needed
- ▶ 14' Ceilings
- ▶ Fully built single story: 45 x 110
- Lot in back: 20 x 100







FOR SALE • 4,950 SF • For Pricing

Call: 718-437-6100



## **Additional Photos**

951 - 955 Remsen Ave, Brooklyn, NY 11236















FOR SALE • 4,950 SF • For Pricing

Call: 718-437-6100

Shlomi Bagdadi 718.437.6100 sb@tristatecr.com

Jack Sardar
718.437.6100 x106
jack.s@tristatecr.com



## Aerial Map

951 - 955 Remsen Ave, Brooklyn, NY 11236



FOR SALE • 4,950 SF • For Pricing

Call: 718-437-6100

Shlomi Bagdadi 718.437.6100 sb@tristatecr.com

Jack Sardar 718.437.6100 x106 jack.s@tristatecr.com



## Survey

#### 951 - 955 Remsen Ave, Brooklyn, NY 11236



FOR SALE • 4,950 SF • For Pricing

Call: 718-437-6100



## Survey



FOR SALE • 4,950 SF • For Pricing

Call: 718-437-6100



## Area Demographics

951 - 955 Remsen Ave, Brooklyn, NY 11236



| POPULATION                            | 0.3 MILES              | 0.5 MILES              | 1 MILE           |
|---------------------------------------|------------------------|------------------------|------------------|
| Total Population                      | 6,433                  | 19,076                 | 103,169          |
| Average Age                           | 41                     | 41                     | 41               |
| Average Age (Male)                    | 39                     | 39                     | 39               |
| Average Age (Female)                  | 42                     | 43                     | 43               |
|