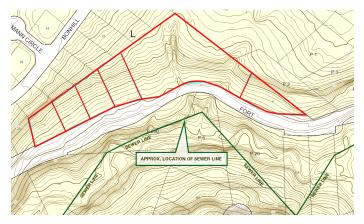

WSSC Sewer Map showing Lot layout and Conservation Area (6 Buildable Lots)

Contour Map w/ Approx. Location of Sewer Line

All or Part