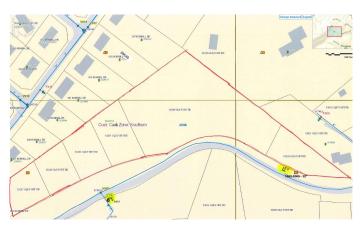

WSSC Sewer Map showing Lot layout and Conservation Area (6 Buildable Lots)

Contour Map w/ Approx. Location of Sewer Line

All or Part