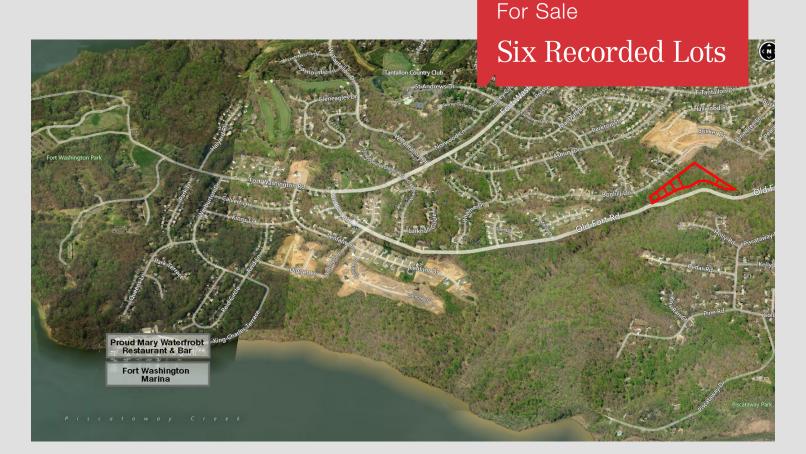

# 13203-13217 Old Fort Road

Fort Washington, Prince George's County, MD

# **Property Description**

- Approx. 6.239 acres
- Six (6) recorded lots
- Zoned R-80 (Single Family Detached)
- Minutes from Indian Head Hwy. and I-95
- Close to shopping and amenities
- Water Systems Area 3 and Sewer Systems Area 3 with water and sewer service
- In active residential development area with excellent amenity support
- Exceptionally well priced hard-to-find buildable lots
- OFFERING PRICE: \$635,000.00

# Description

Six (6) recorded Lots on Old Fort Road.