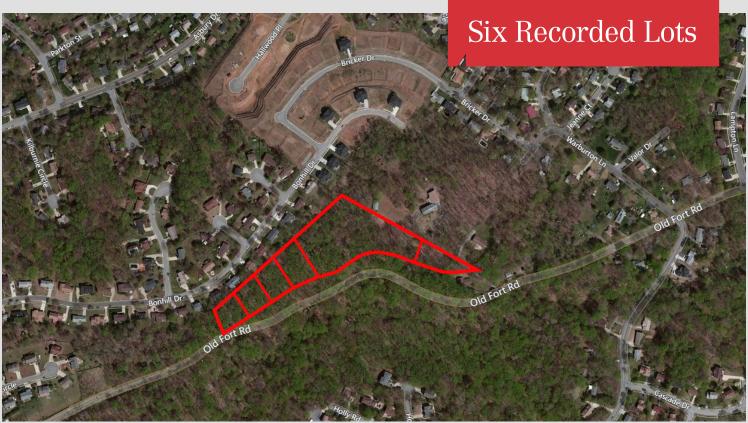

# **Property Description**

- Approx. 6.239 acres
- Six (6) recorded lots
- Zoned R-80 (Single Family Detached)
- Minutes from Indian Head Hwy. and I-95
- Close to shopping and amenities
- Water Systems Area 3 and Sewer Systems Area 3 with water and sewer service
- In active residential development area with excellent amenity support
- Exceptionally well priced hard-to-find buildable lots
- OFFERING PRICE: \$635,000.00

# Description

Six (6) recorded Lots on Old Fort Road.

### Size

 $6.239 \pm acres$  of land of which 1.298 acres is dedicated for public use.