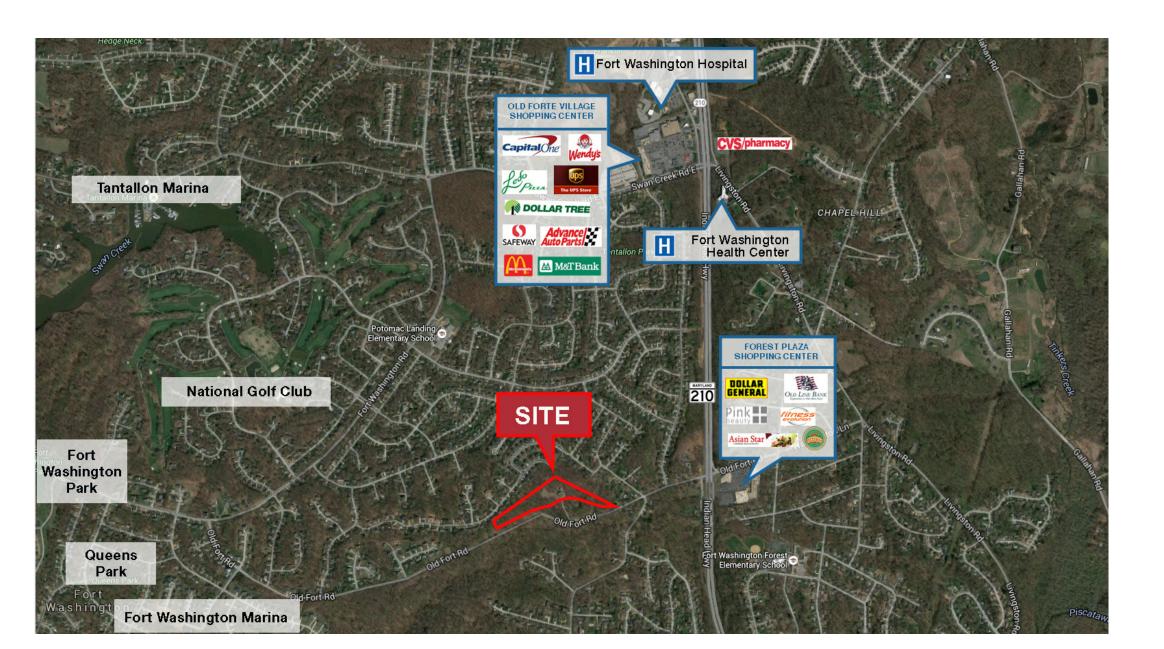

#### Area

Fort Washington, MD, located minutes from Indian Head, Hwy. and I-95.

## Location

Old Fort Road is right off of Route 210, Indian Head Hwy. and minutes away from I-95, National Harbor.