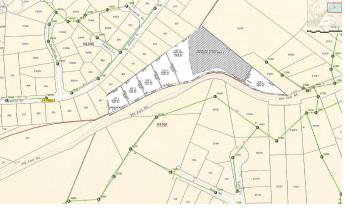

WSSC Sewer Map showing Lot layout and Conservation Area (6 Buildable Lots)

Contour Map w/ Approx. Location of Sewer Line

All or Part