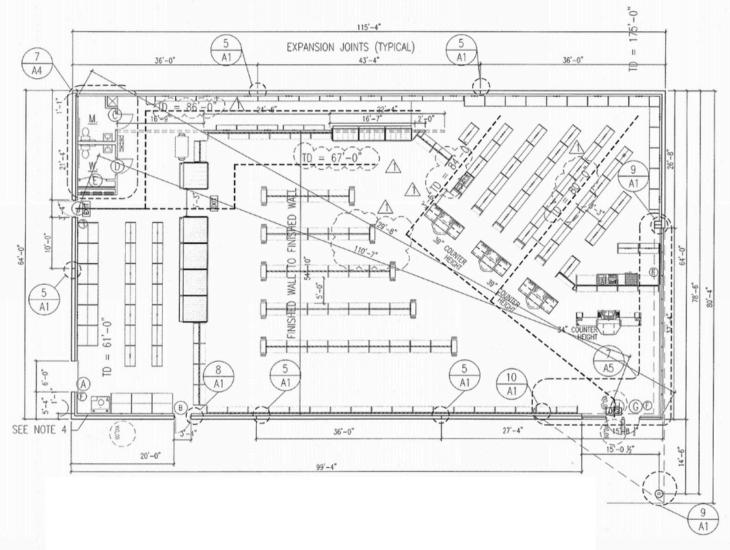

#### THE PROPERTY

**AVAILABLE SPACE**: 7,386 SFT

**LEASE TYPE/RATE**: CALL FOR MORE INFO

**ZONING**: C-1

**CITY OF TUCSON**: PERMITS LOW-INTENSITY COMMERCIAL

USES THAT ARE COMPATIBLE WITH

ADJACENT RESIDENTIAL USES

#### PROPERTY HIGHLIGHTS

- LOCATED NEAR THE BUSY INTERSECTION OF IRVINGTON AND 12TH AVE
- 0.4 MILES TO INTERSTATE 19
- AMPLE PARKING WITH MULTIPLE ACESS POINTS (30 SPACES)
- HIGH CEILINGS AND ROLL UP DOOR