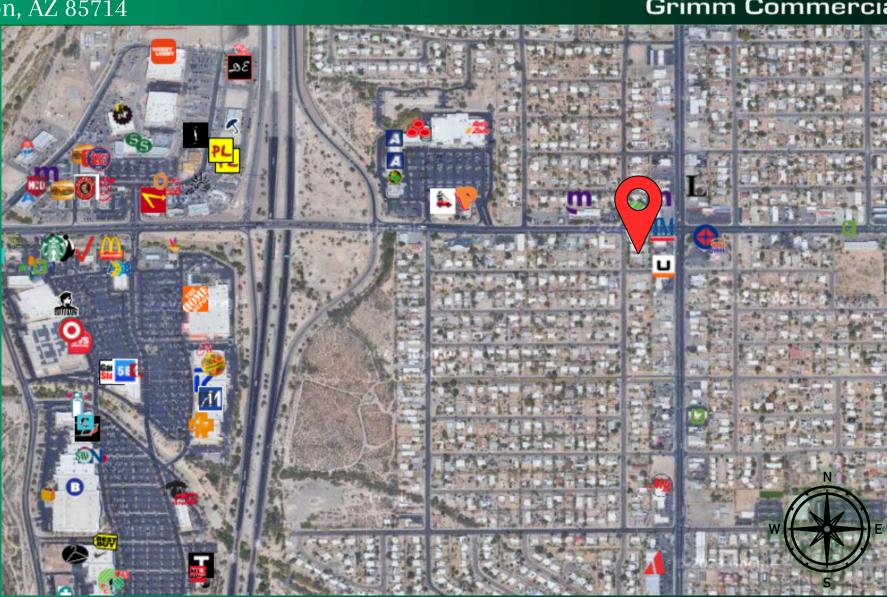

#### PROPERTY HIGHLIGHTS

- LOCATED NEAR THE BUSY INTERSECTION OF IRVINGTON AND 12TH AVE
- 0.4 MILES TO INTERSTATE 19
- AMPLE PARKING WITH MULTIPLE ACESS POINTS (30 SPACES)
- HIGH CEILINGS AND ROLL UP DOOR

| DEMOGRAPHICS                 | 1 MILE        | 5 MILE          |
|------------------------------|---------------|-----------------|
| 2023 EST. POPULATION         | 36,400        | 280,642         |
| HOUSEHOLDS                   | 19,870        | 120,787         |
| AVG HOUSEHOLD INCOME         | \$46,900      | \$60,198        |
| TOTAL CONSUMER SPENDING (\$) | \$479,260,042 | \$5,823,186,439 |