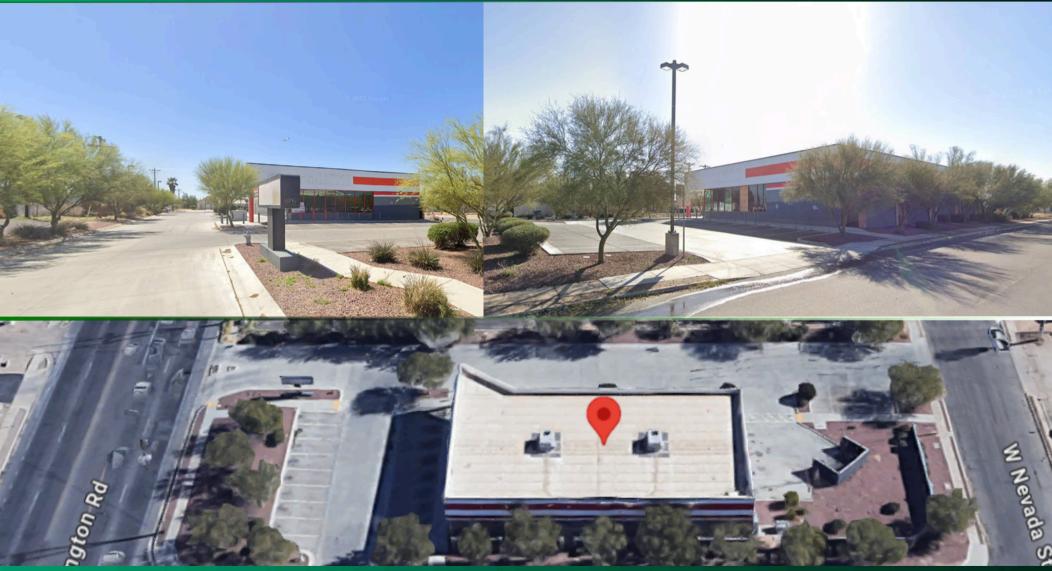

#### PROPERTY HIGHLIGHTS

- LOCATED NEAR THE BUSY INTERSECTION OF IRVINGTON AND 12TH AVE
- 0.4 MILES TO INTERSTATE 19
- AMPLE PARKING WITH MULTIPLE ACESS POINTS (30 SPACES)
- HIGH CEILINGS AND ROLL UP DOOR