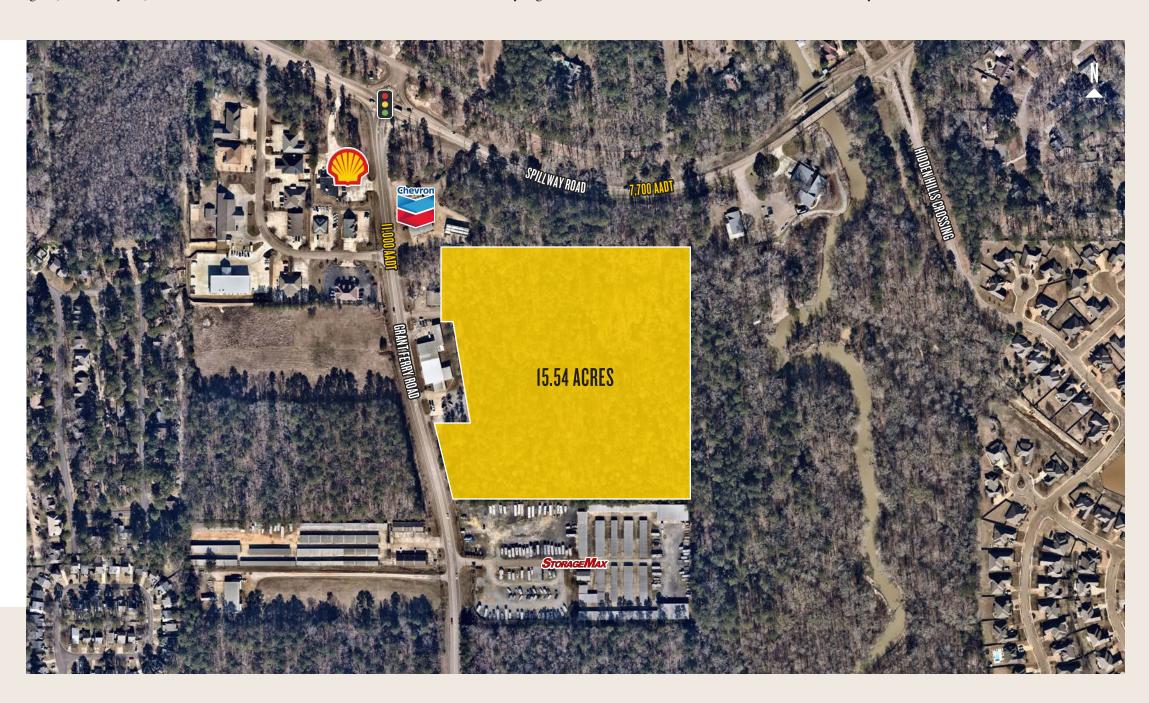

## **VACANT LAND FOR SALE**

Centralized location fronting Grant's Ferry Road approximately 1 mile north of heavily trafficked Lakeland Drive (34,000 AADT), which offers easy accessibility for employees and customers from all over the surrounding MSA. Approximately 11,000 cars per day pass by the site on Grant's Ferry Road. Proximity to four major malls with national anchor tenants such as Target, JCPenney, T.J. Maxx, Belk, Kohl's, and Walmart. Situated near a fully signalized intersection with access via Grant's Ferry Road.

15.54 ACRES AVAILABILITY

GRANT'S FERRY ROAD, BRANDON, MS LOCATION

C-2, GENERAL COMMERCIAL DISTRICT ZONING

153 FEET FRONTAGE

ZONE AE FLOOD ZONE

\$795,000 ASKING PRICE