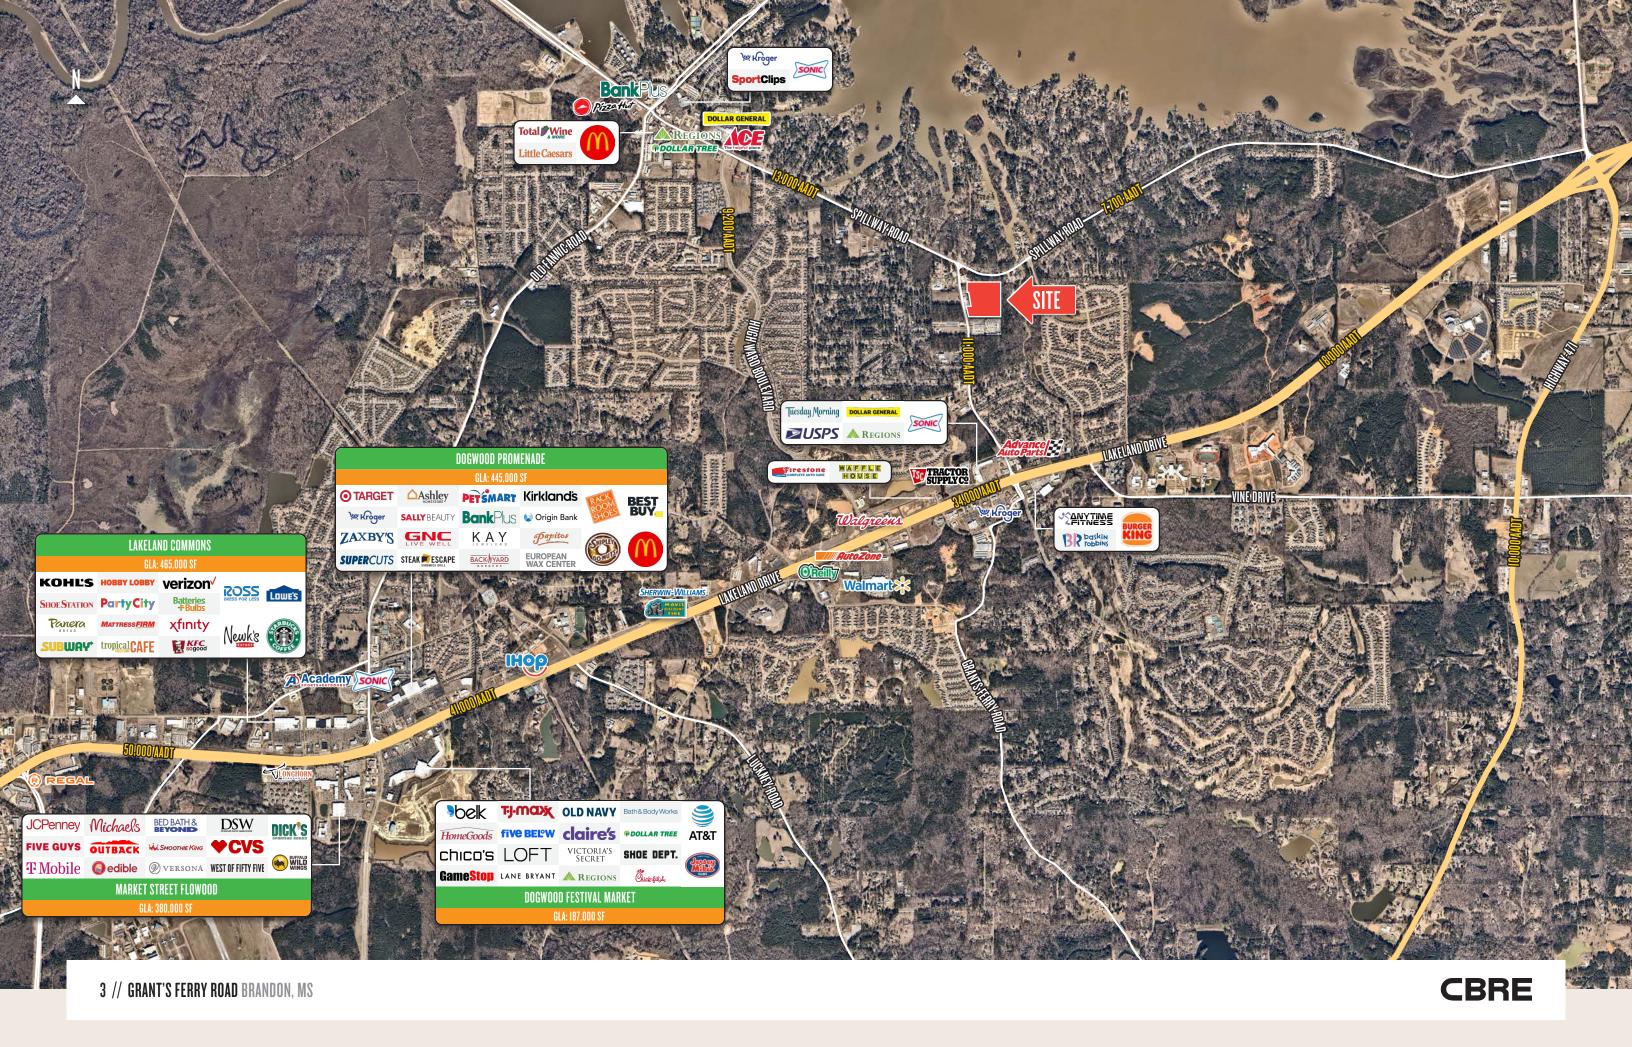

## **VACANT LAND FOR SALE**

Centralized location fronting Grant's Ferry Road approximately 1 mile north of heavily trafficked Lakeland Drive (34,000 AADT), which offers easy accessibility for employees and customers from all over the surrounding MSA. Approximately 11,000 cars per day pass by the site on Grant's Ferry Road. Proximity to four major malls with national anchor tenants such as Target, JCPenney, T.J. Maxx, Belk, Kohl's, and Walmart. Situated near a fully signalized intersection with access via Grant's Ferry Road.