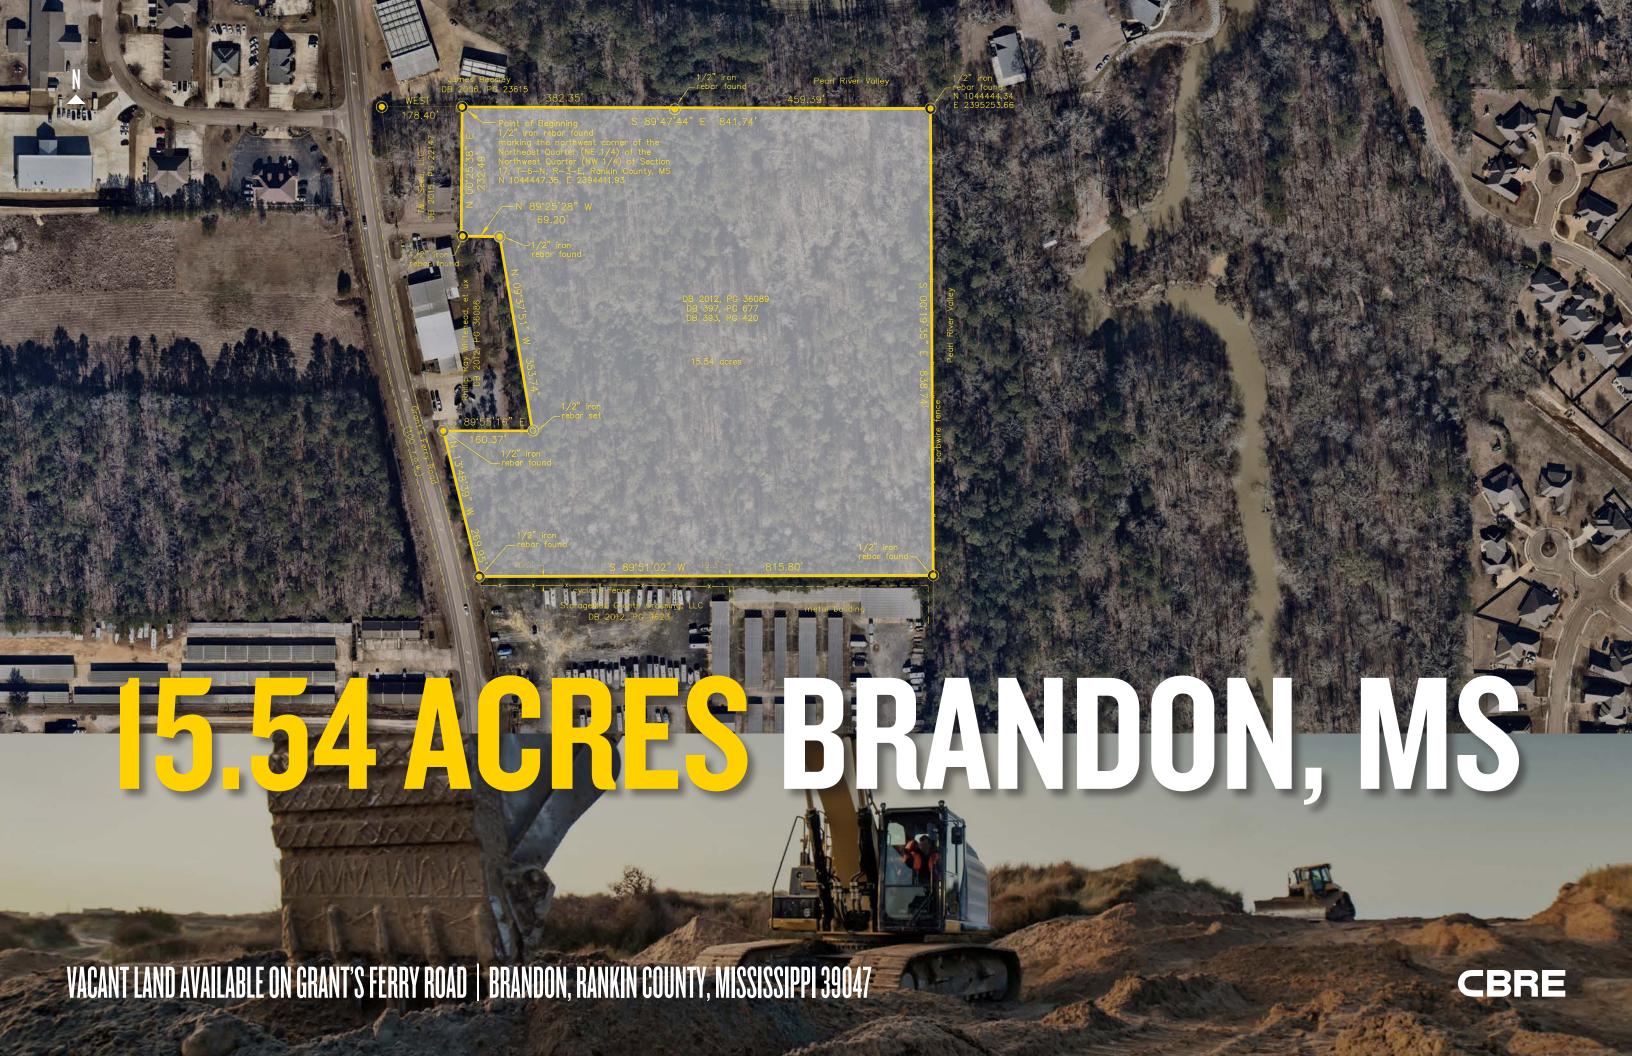

## **VACANT LAND FOR SALE**

Centralized location fronting Grant's Ferry Road approximately 1 mile north of heavily trafficked Lakeland Drive (34,000 AADT), which offers easy accessibility for employees and customers from all over the surrounding MSA. Approximately 11,000 cars per day pass by the site on Grant's Ferry Road. Proximity to four major malls with national anchor tenants such as Target, JCPenney, T.J. Maxx, Belk, Kohl's, and Walmart. Situated near a fully signalized intersection with access via Grant's Ferry Road.

15.54 ACRES AVAILABILITY

GRANT'S FERRY ROAD, BRANDON, MS LOCATION

C-2, GENERAL COMMERCIAL DISTRICT ZONING

153 FEET FRONTAGE

ZONE AE FLOOD ZONE

\$795,000 ASKING PRICE