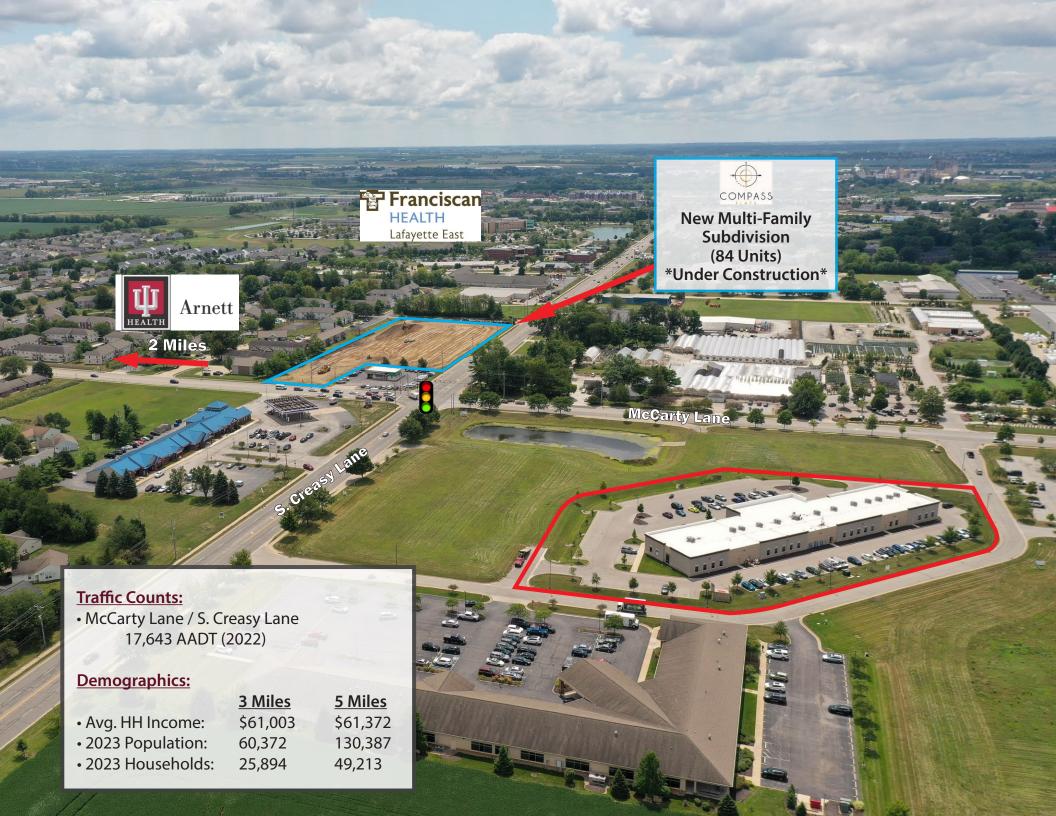

## FOR LEASE

AVAILABLE CLASS A MEDICAL OFFICE 3743 LANDMARK DRIVE, LAFAYETTE, IN

# AVAILABLE CLASS A MEDICAL OFFICE 3743 LANDMARK DRIVE, LAFAYETTE, IN

FOR MORE INFORMATION