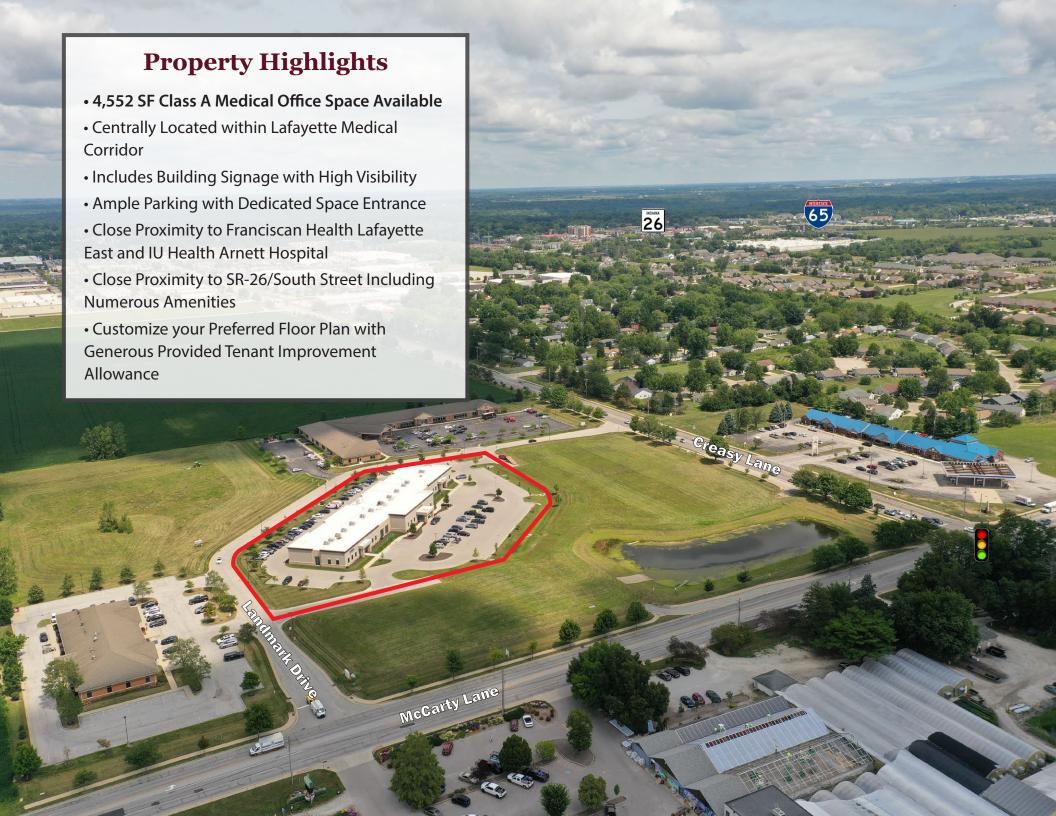

## FOR LEASE

AVAILABLE CLASS A MEDICAL OFFICE 3743 LANDMARK DRIVE, LAFAYETTE, IN

# AVAILABLE CLASS A MEDICAL OFFICE 3743 LANDMARK DRIVE, LAFAYETTE, IN

FOR MORE INFORMATION