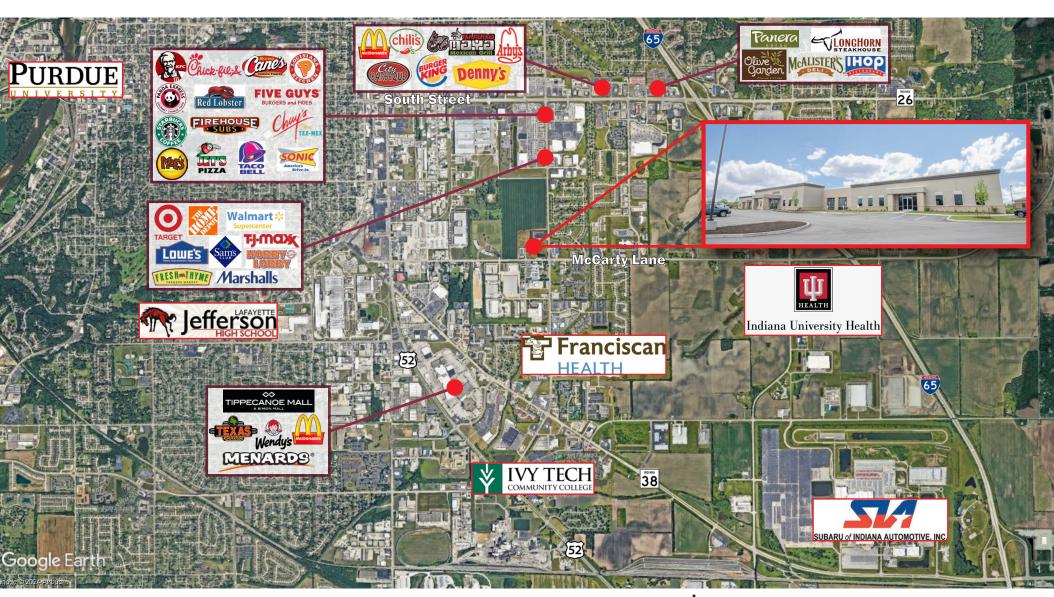

## FOR LEASE

AVAILABLE CLASS A MEDICAL OFFICE 3743 LANDMARK DRIVE, LAFAYETTE, IN

# AVAILABLE CLASS A MEDICAL OFFICE 3743 LANDMARK DRIVE, LAFAYETTE, IN

FOR MORE INFORMATION