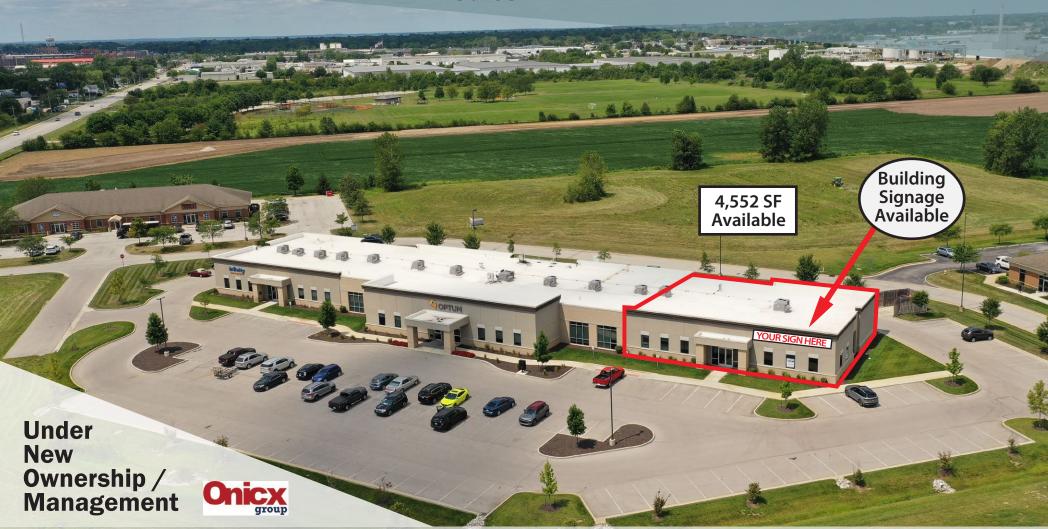

## FOR LEASE

AVAILABLE CLASS A MEDICAL OFFICE 3743 LANDMARK DRIVE, LAFAYETTE, IN

# AVAILABLE CLASS A MEDICAL OFFICE 3743 LANDMARK DRIVE, LAFAYETTE, IN

FOR MORE INFORMATION