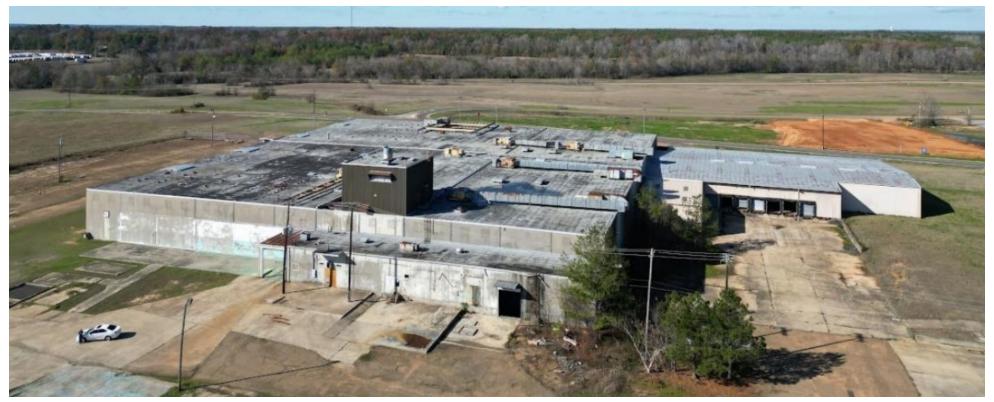

|

Offered for sale is a +/- 132,858 SF industrial property located on approx. 37.28 Acres in the Copiah County Industrial Park. The offering presents a great opportunity for a user or an investor to purchase a reinforced concrete and steel frame heavy industrial facility with excellent access to Interstate 55 and the potential for rail access.

Transportation: Adjacent to Interstate 55 and U.S. Highway 51 (only 30 miles from Interstate 20 in Jackson, MS); Canadian National/Illinois Central (on site); six miles from county airport, 35 miles from Jackson International Airport and 140 miles from New Orleans International Airport; 50 miles from Port of Natchez on Mississippi River and 140 miles from Gulfport, Mississippi's deep water port on Gulf of Mexico.



### **PROPERTY PHOTOS**







## **PARCEL OUTLINE**



### LOCATION MAP: COPIAH COUNTY INDUSTRIAL PARK



### **LOCATION MAP**



## **DRIVE TIMES**

Interstate 55: 1 mile

Interstate 20 (Jackson, MS): 27 miles

New Orleans, LA: 2 hr 24 min

Port of Gulfport, MS: 3 hr

Mobile, AL: 3 hr 25 min

Memphis, TN: 3 hr 25 min

Birmingham, Als 3 hr 50 min

Little Rock, AR: 4 hr 40 min

Atlanta, GAs 6 hr

Dallas, TX8 6 hr 15 min

Houston, TX: 6 hr 25 min

Nashville, TN: 6 hr 30 min