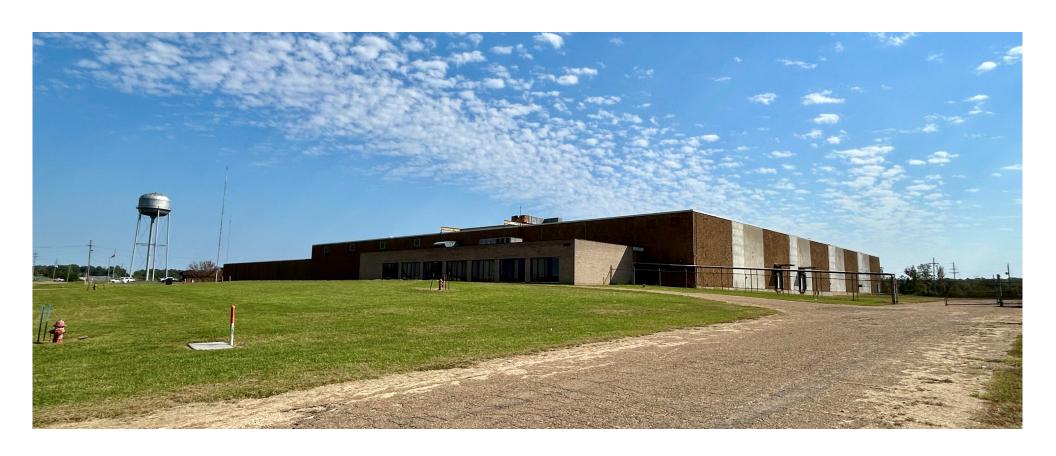

6                                 |

Offered for sale is a +/- 132,858 SF industrial property located on approx. 37.28 Acres in the Copiah County Industrial Park. The offering presents a great opportunity for a user or an investor to purchase a reinforced concrete and steel frame heavy industrial facility with excellent access to Interstate 55 and the potential for rail access.

Transportation: Adjacent to Interstate 55 and U.S. Highway 51 (only 30 miles from Interstate 20 in Jackson, MS); Canadian National/Illinois Central (on site); six miles from county airport, 35 miles from Jackson International Airport and 140 miles from New Orleans International Airport; 50 miles from Port of Natchez on Mississippi River and 140 miles from Gulfport, Mississippi's deep water port on Gulf of Mexico.



### **PROPERTY PHOTOS**







## **PARCEL OUTLINE**



### LOCATION MAP: COPIAH COUNTY INDUSTRIAL PARK



### **LOCATION MAP**



## **DRIVE TIMES**

Interstate 55: 1 mile

Interstate 20 (Jackson, MS): 27 miles

New Orleans, LA: 2 hr 24 min

Port of Gulfport, MS: 3 hr

Mobile, AL: 3 hr 25 min

Memphis, TN: 3 hr 25 min

Birmingham, Als 3 hr 50 min

Little Rock, AR: 4 hr 40 min

Atlanta, GAs 6 hr

Dallas, TX8 6 hr 15 min

Houston, TX: 6 hr 25 min

Nashville, TN: 6 hr 30 min