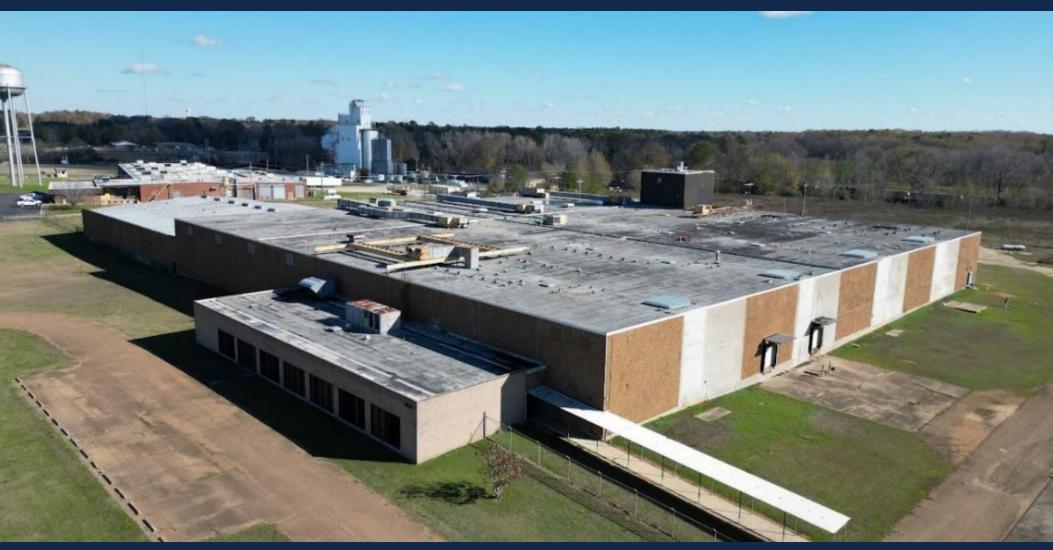

#### **PROPERTY SUMMARY**

| Address:      | 19120 Hwy 51<br>Hazlehurst, MS 39083 |
|---------------|--------------------------------------|
| Sale Price:   | \$2,250,000                          |
| Size:         | +/- 132,858 SF                       |
| Site Size:    | Approx. 37.28 Acres                  |
| Clear Height: | 16' - 25'                            |
| Loading:      | 8 dock doors<br>3 drive-in doors     |
| Year Built:   | 1976                                 |

Offered for sale is a +/- 132,858 SF industrial property located on approx. 37.28 Acres in the Copiah County Industrial Park. The offering presents a great opportunity for a user or an investor to purchase a reinforced concrete and steel frame heavy industrial facility with excellent access to Interstate 55 and the potential for rail access.

### **PROPERTY PHOTOS**