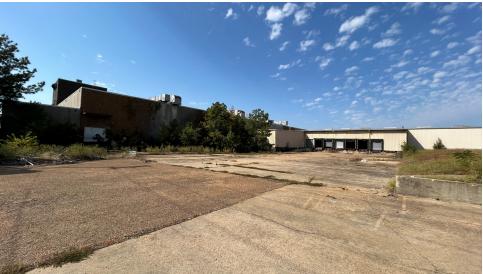

### **PROPERTY PHOTOS**

Offered for sale is a +/- 132,858 SF industrial property located on approx. 37.28 Acres in the Copiah County Industrial Park. The offering presents a great opportunity for a user or an investor to purchase a reinforced concrete and steel frame heavy industrial facility with excellent access to Interstate 55 and the potential for rail access.