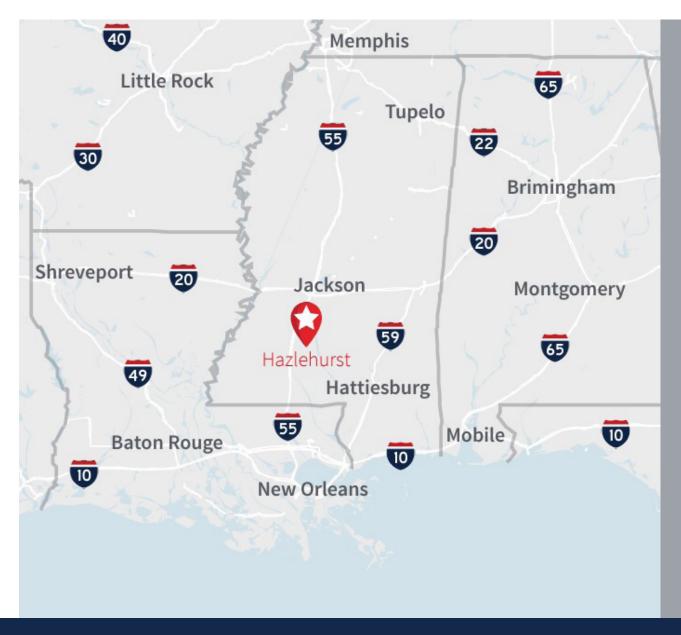

## **DRIVE TIMES**

Interstate 55: 1 mile

Interstate 20 (Jackson, MS): 27 miles

New Orleans, LA: 2 hr 24 min

Port of Gulfport, MS: 3 hr

Mobile, AL: 3 hr 25 min

Memphis, TN: 3 hr 25 min

Birmingham, Als 3 hr 50 min

Little Rock, AR: 4 hr 40 min

Atlanta, GAs 6 hr

Dallas, TX8 6 hr 15 min

Houston, TX: 6 hr 25 min

Nashville, TN: 6 hr 30 min