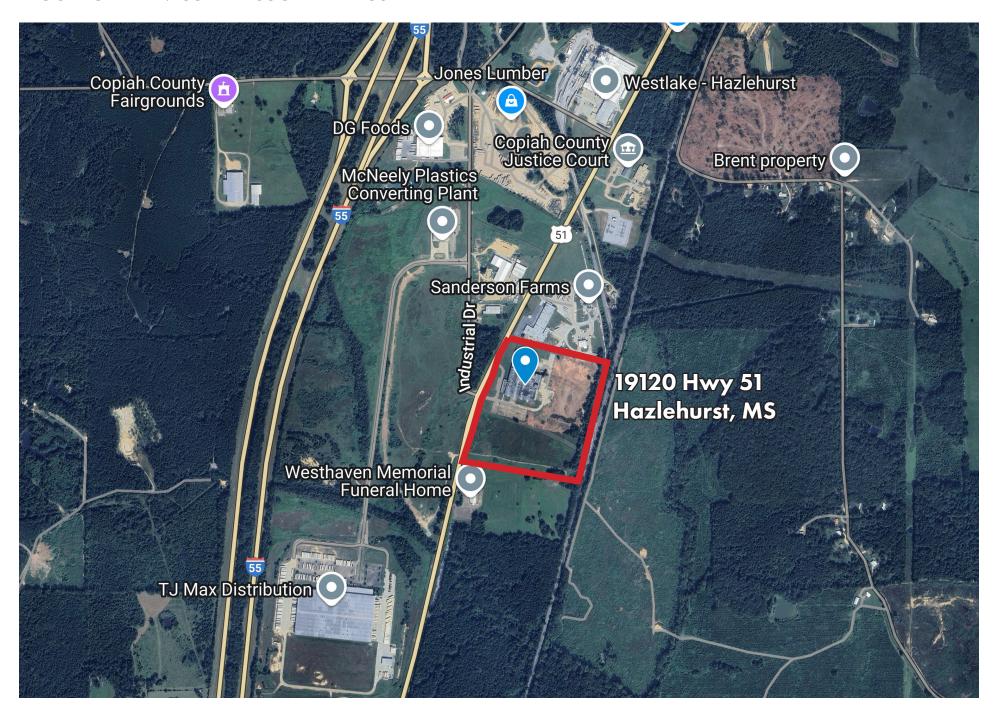

### LOCATION MAP: COPIAH COUNTY INDUSTRIAL PARK

### **LOCATION MAP**

Transportation: Adjacent to Interstate 55 and U.S. Highway 51 (only 30 miles from Interstate 20 in Jackson, MS); Canadian National/Illinois Central (on site); six miles from county airport, 35 miles from Jackson International Airport and 140 miles from New Orleans International Airport; 50 miles from Port of Natchez on Mississippi River and 140 miles from Gulfport, Mississippi's deep water port on Gulf of Mexico.