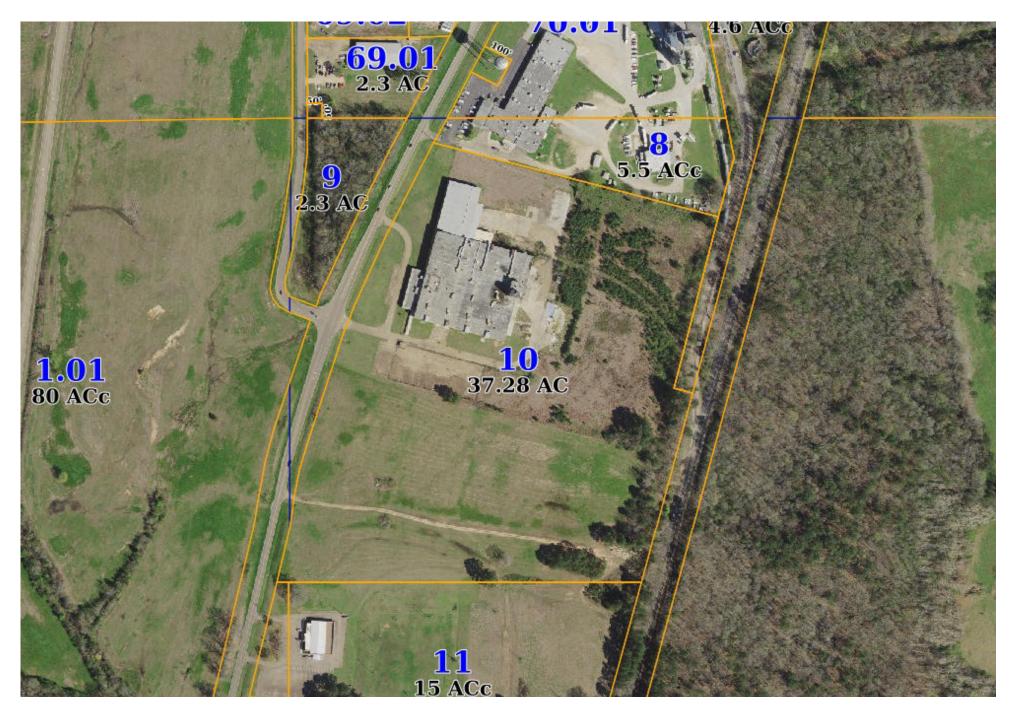

## **PARCEL OUTLINE**

#### **PROPERTY SUMMARY**

| Address:      | 19120 Hwy 51<br>Hazlehurst, MS 39083 |
|---------------|--------------------------------------|
| Sale Price:   | \$2,250,000                          |
| Size:         | +/- 132,858 SF                       |
| Site Size:    | Approx. 37.28 Acres                  |
| Clear Height: | 16' - 25'                            |
| Loading:      | 8 dock doors<br>3 drive-in doors     |
| Year Built:   | 1976                                 |