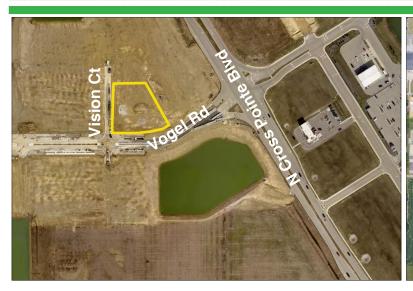

## **The Promenade Lot 25**

Lease Price: \$27.50 / SF / NNN

Available SF: Up to 8,000 SF

BTS Suites C, D, E

Lot Size: 1.02 Acre

• Zoning: C-4

Current Use: Vacant

Showing: Contact Listing Broker

• Location: NW Corner of Vogel Rd &

N Cross Pointe Blvd

• Traffic: 34,065 combined AADT 2023

**Intersection Virginia St** 

& N Burkhardt Rd

Coming Soon: Beautiful Class-A suites, built to suit. Great opportunity to lease a custom suite with up to 8,000 SF available on Evansville's East Side. Perfect for retail, office, or restaurant space. Conveniently located in a high-traffic area off Cross Pointe Blvd and Vogel Road, close to Costco. Contact Listing Broker for more information.