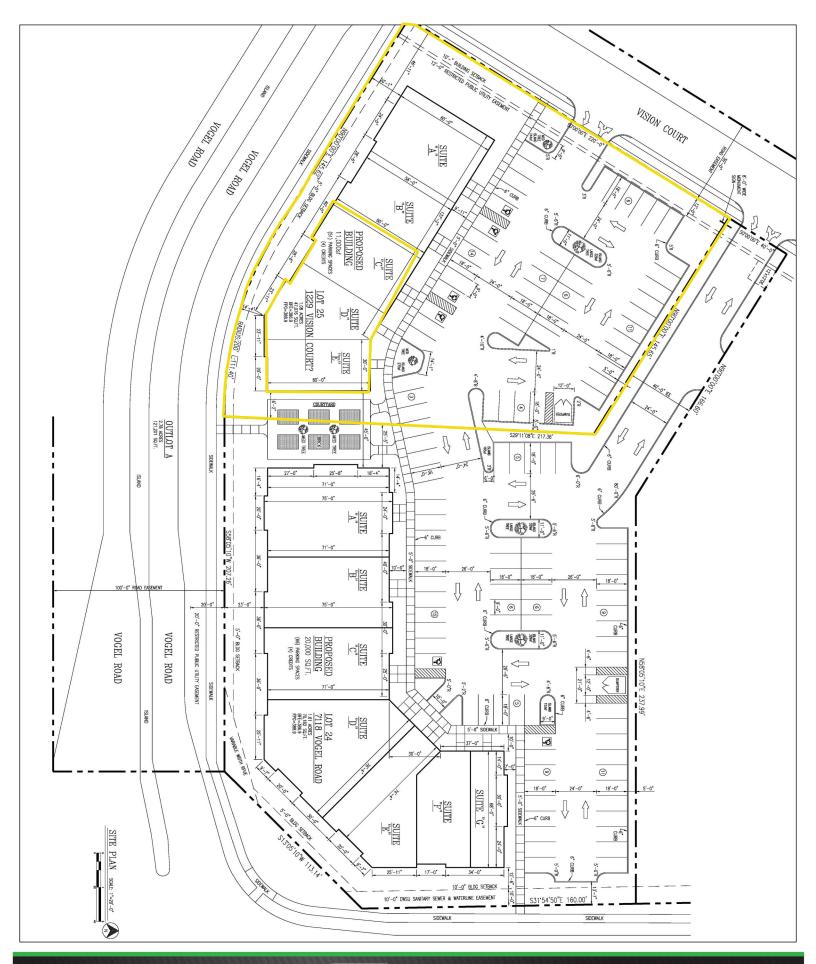

## **The Promenade Lot 25**

Lease Price: \$27.50 / SF / NNN

Available SF: Up to 8,000 SF

BTS Suites C, D, E

Lot Size: 1.02 Acre

• Zoning: C-4

Current Use: Vacant

Showing: Contact Listing Broker

• Location: NW Corner of Vogel Rd &

N Cross Pointe Blvd

• Traffic: 34,065 combined AADT 2023

**Intersection Virginia St** 

& N Burkhardt Rd

Coming Soon: Beautiful Class-A suites, built to suit. Great opportunity to lease a custom suite with up to 8,000 SF available on Evansville's East Side. Perfect for retail, office, or restaurant space. Conveniently located in a high-traffic area off Cross Pointe Blvd and Vogel Road, close to Costco. Contact Listing Broker for more information.