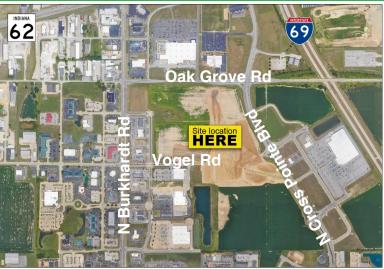

• Location: NW Corner of Vogel Rd &

N Cross Pointe Blvd

• Traffic: 34,065 combined AADT 2023

**Intersection Virginia St** 

& N Burkhardt Rd

Coming Soon: Beautiful Class-A suites, built to suit. Great opportunity to lease a custom suite with up to 8,000 SF available on Evansville's East Side. Perfect for retail, office, or restaurant space. Conveniently located in a high-traffic area off Cross Pointe Blvd and Vogel Road, close to Costco. Contact Listing Broker for more information.