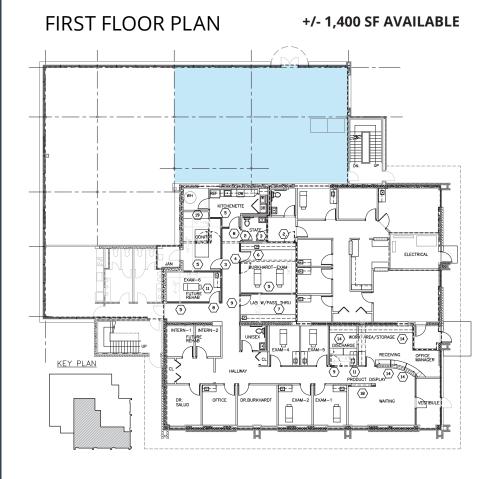

## Medical Office Space For Lease

## 220 Farmington Ave

Farmington, CT



## +/-1,400 SF **For Lease** | 1st Floor

## +/-1,200 SF **For Lease** | 2nd Floor

- Located adjacent to the University of Connecticut Health Center & Jackson Laboratory
- Excellent signage on Farmington Ave
- 3.0 per 1,000 SF parking ratio with ability to add 50 additional spaces for the building
- Access to signalized entrance off of Farmington Ave
- Conveniently located just off Interstate 84 Exit 39 and 15 miles from Downtown Hartford





Join current medical tenants:

The Hand Center

Hanger Orthopedics

Civic Infusion



SECOND FLOOR PLAN

+/- 1,200 SF AVAILABLE



For further information, please contact:

**Andrew Filler** D 860.327.8302 | C 860.306.9189 | andrew.filler@avisonyoung.com **Avison Young** | 225 Asylum Street, 16th Floor | Hartford, CT 06103 | T 860.327.8330