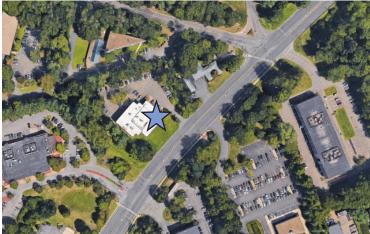

## +/-1,200 SF **For Lease** | 2nd Floor

- Located adjacent to the University of Connecticut Health Center & Jackson Laboratory
- Excellent signage on Farmington Ave
- 3.0 per 1,000 SF parking ratio with ability to add 50 additional spaces for the building
- Access to signalized entrance off of Farmington Ave
- Conveniently located just off Interstate 84 Exit 39 and 15 miles from Downtown Hartford