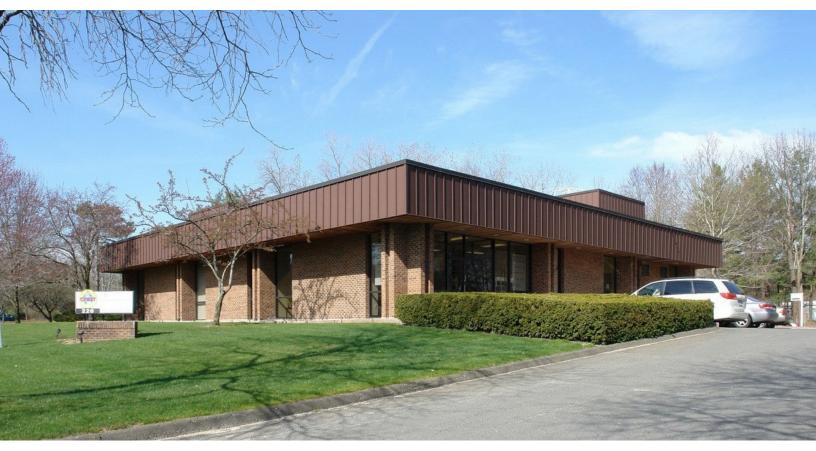

## Medical Office Space For Lease

## 220 Farmington Ave

Farmington, CT

## +/-1,200 SF **For Lease** | 2nd Floor

- Located adjacent to the University of Connecticut Health Center & Jackson Laboratory
- Excellent signage on Farmington Ave
- 3.0 per 1,000 SF parking ratio with ability to add 50 additional spaces for the building
- Access to signalized entrance off of Farmington Ave
- Conveniently located just off Interstate 84 Exit 39 and 15 miles from Downtown Hartford