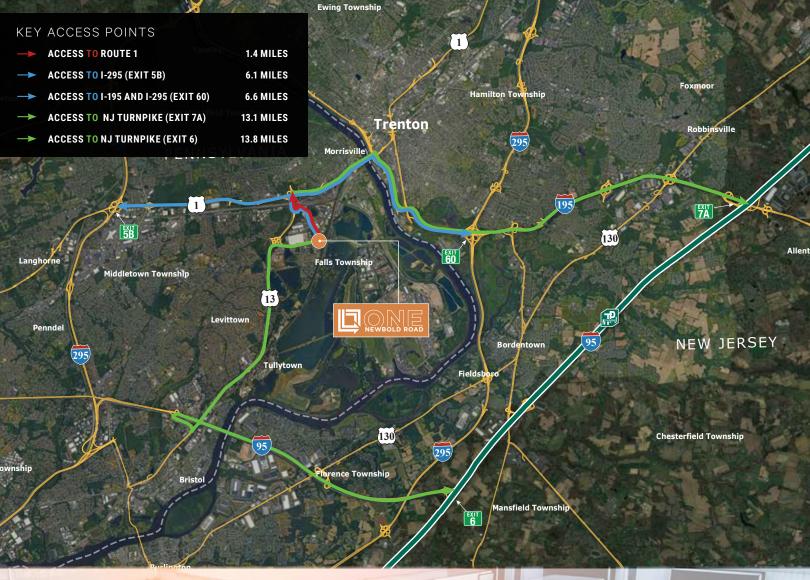

5.7-acres         |
|-----------------|--------------------------------|
| TOTAL AVAILABLE | 68,000 SF                      |
| OFFICE SPACE    | 4,455 SF newly renovated space |
| CLEAR HEIGHT    | 24' - 25'                      |
| LOADING DOCKS   | 5                              |
| DRIVE-INS       | 3                              |

| CAR PARKING     | 49 spaces                             |
|-----------------|---------------------------------------|
| TRAILER PARKING | 23                                    |
| COLUMN SPACING  | 40' x 50'                             |
| STRUCTURE       | Concrete Slab on Grade                |
| SPRINKLER       | Wet                                   |
| POWER           | 800-amp main panel at<br>480v 3 phase |







LBALogistics





LBALOGISTICS







## EXCLUSIVE MARKETING AGENT

Justin Bell Senior Managing Director t 610-755-6979 | m 215-901-0233 justin.bell@nmrk.com

Newmark | Licensed Real Estate Broker | 610 Freedom Business Center Drive, Suite 310, King of Prussia, PA 19406 | t 732-867-9001

The information contained herein has been obtained from sources deemed reliable but has not been verified and no guarantee, warranty or representation, either express or implied, is made with respect to such information. Terms of sale or lease and availability are subject to change or withdrawal without notice.