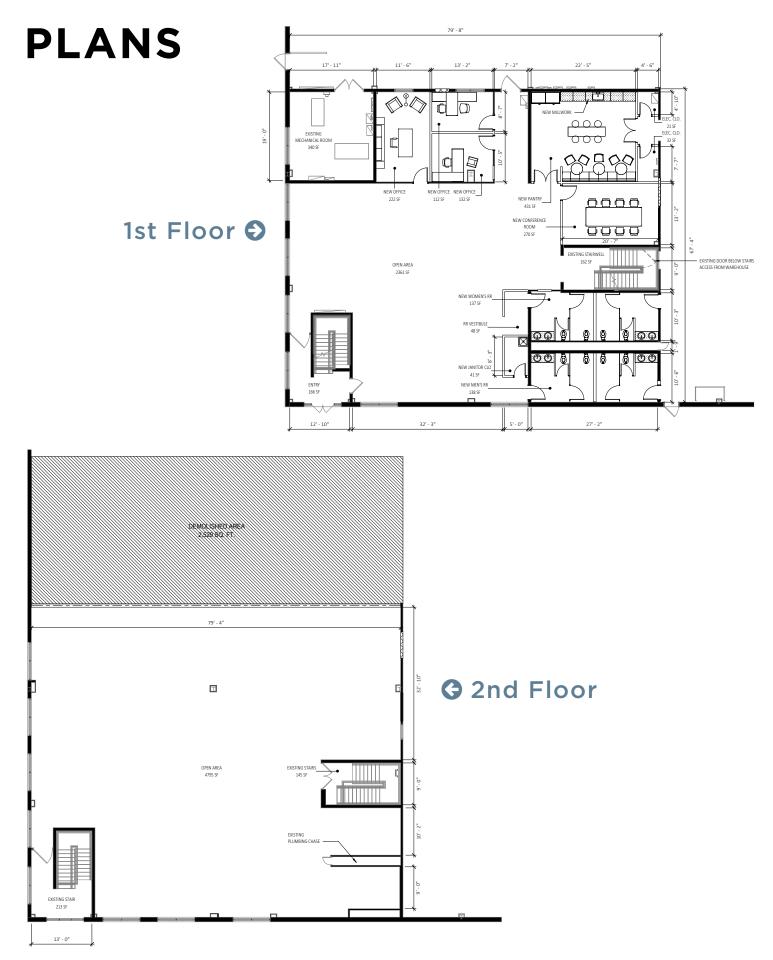

## **Property Summary**

| TOTAL BUILDING  | 68,000 SF on 5.7-acres         |
|-----------------|--------------------------------|
| TOTAL AVAILABLE | 68,000 SF                      |
| OFFICE SPACE    | 4,455 SF newly renovated space |
| CLEAR HEIGHT    | 24' - 25'                      |
| LOADING DOCKS   | 5                              |
| DRIVE-INS       | 3                              |

| CAR PARKING     | 49 spaces                             |
|-----------------|---------------------------------------|
| TRAILER PARKING | 23                                    |
| COLUMN SPACING  | 40' x 50'                             |
| STRUCTURE       | Concrete Slab on Grade                |
| SPRINKLER       | Wet                                   |
| POWER           | 800-amp main panel at<br>480v 3 phase |