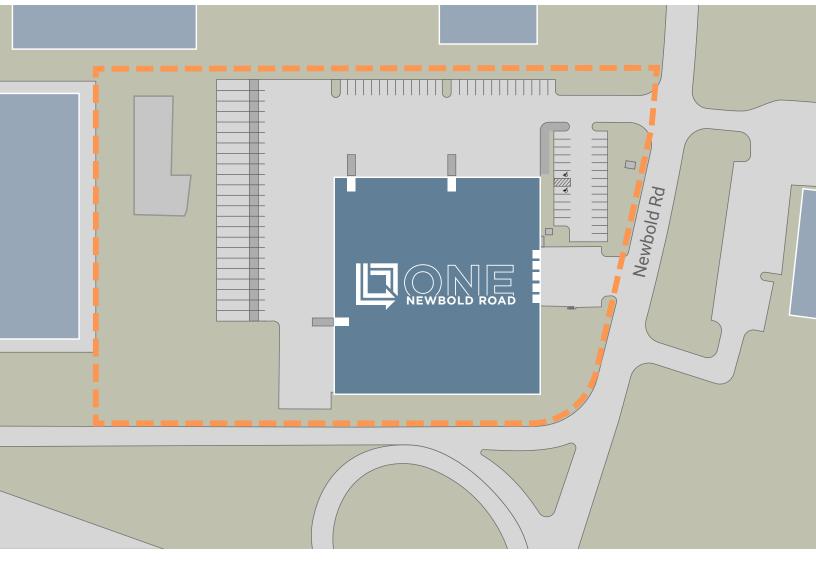

## SITE PLAN

## **Property Summary**

| TOTAL BUILDING  | 68,000 SF on 5.7-acres         |
|-----------------|--------------------------------|
| TOTAL AVAILABLE | 68,000 SF                      |
| OFFICE SPACE    | 4,455 SF newly renovated space |
| CLEAR HEIGHT    | 24' - 25'                      |
| LOADING DOCKS   | 5                              |
| DRIVE-INS       | 3                              |

| CAR PARKING     | 49 spaces                             |
|-----------------|---------------------------------------|
| TRAILER PARKING | 23                                    |
| COLUMN SPACING  | 40' x 50'                             |
| STRUCTURE       | Concrete Slab on Grade                |
| SPRINKLER       | Wet                                   |
| POWER           | 800-amp main panel at<br>480v 3 phase |