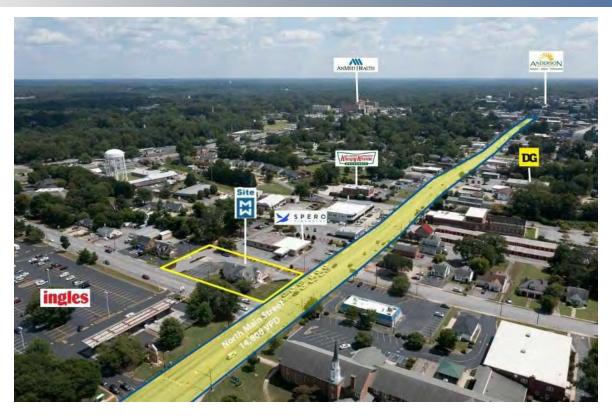

#### **PROPERTY DESCRIPTION**

Available for Sale or Lease

This property is in a great location right near downtown. 3,127 SF of turnkey office space on a corner lot, providing ample visibility. This space would be ideal for any office user.