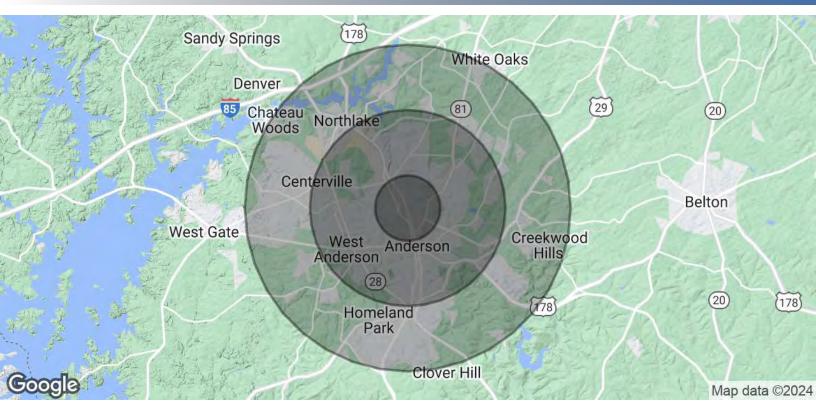

| DEMOGRAPHICS      | 1 MILE   | 3 MILES  | 5 MILES  |
|-------------------|----------|----------|----------|
| Total Households  | 2,762    | 17,841   | 30,626   |
| Total Population  | 6,974    | 43,449   | 75,814   |
| Average HH Income | \$65,915 | \$69,519 | \$75,862 |

1722 N Main St, Anderson, SC 29621

1722 N Main St, Anderson, SC 29621

| POPULATION                            | 1 MILE              | 3 MILES               | 5 MILES               |
|---------------------------------------|---------------------|-----------------------|-----------------------|
| Total Population                      | 6,974               | 43,449                | 75,814                |
| Average Age                           | 39                  | 41                    | 41                    |
| Average Age (Male)                    | 38                  | 39                    | 40                    |
| Average Age (Female)                  | 40                  | 42                    | 43                    |
|                                       |                     |                       |                       |
| HOUSEHOLDS & INCOME                   | 1 MILE              | 3 MILES               | 5 MILES               |
| HOUSEHOLDS & INCOME  Total Households | <b>1 MILE</b> 2,762 | <b>3 MILES</b> 17,841 | <b>5 MILES</b> 30,626 |
|                                       |                     |                       |                       |
| Total Households                      | 2,762               | 17,841                | 30,626                |

Demographics data derived from AlphaMap

1722 N Main St, Anderson, SC 29621