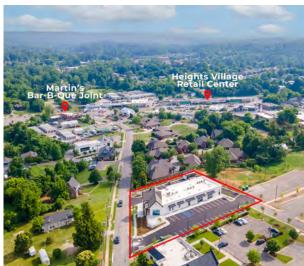

#### **LOCATION:**

Located on Dolly Ridge Road, next to Cahaba Heights Elementary, a few blocks east of Hwy 280 in Cahaba Heights; connected to new Vestavia Hills ballparks, dog parks, community center and play areas, opened in 2020.

### THOM HICKMAN

thickman@harbertrealty.com | 205.458.8133

For More Information: Harbert-Retail.com 2 North 20th Street, #1700, Birmingham, AL 35203

4317 Dolly Ridge Road, Vestavia Hills, AL 35242