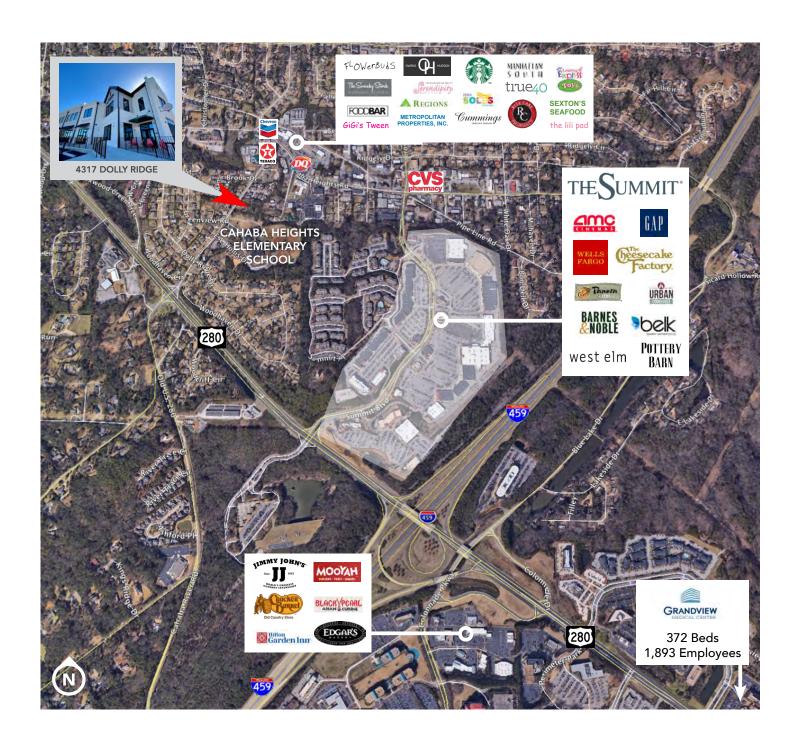

#### **LOCATION:**

Located on Dolly Ridge Road, next to Cahaba Heights Elementary, a few blocks east of Hwy 280 in Cahaba Heights; connected to new Vestavia Hills ballparks, dog parks, community center and play areas, opened in 2020.

### THOM HICKMAN

thickman@harbertrealty.com | 205.458.8133

For More Information: Harbert-Retail.com 2 North 20th Street, #1700, Birmingham, AL 35203

4317 Dolly Ridge Road, Vestavia Hills, AL 35242