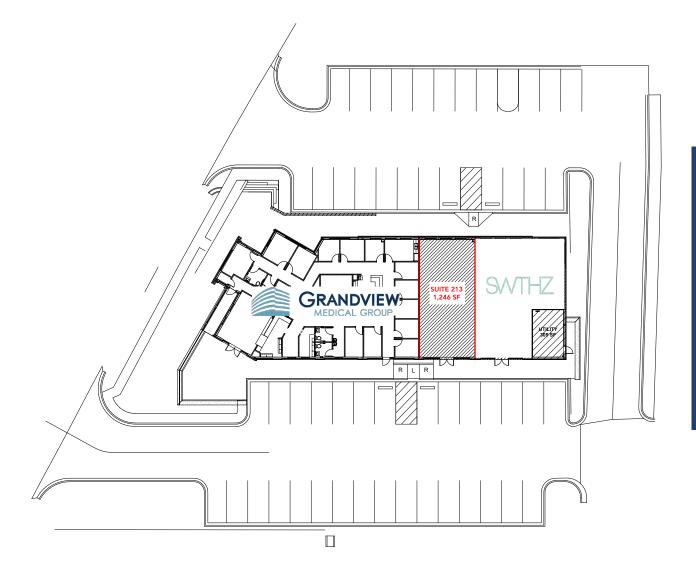

# COME JOIN GRANDVIEW MEDICAL GROUP, BISCUIT LOVE, SWEATHOUZ AND BODYBAR PILATES!

### **AVAILABLE SPACES:**

1,246 - 2,518 SF