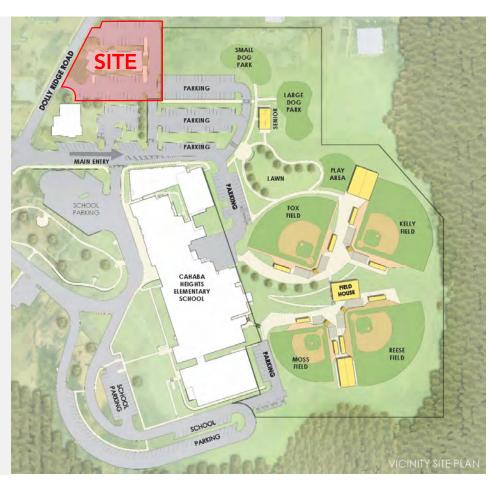

#### **LOCATION:**

Located on Dolly Ridge Road, next to Cahaba Heights Elementary, a few blocks east of Hwy 280 in Cahaba Heights; connected to new Vestavia Hills ballparks, dog parks, community center and play areas, opened in 2020.

## Community

- New park/play area
- Picnic areas
- Dog park
- Senior Center

## Parking/Accessibility

- Improved parking
- Accessible parking
- Improved walkways

### **Athletic Fields**

- New ball fields
- New batting cages
- New dugouts, bleachers
- New scoring boxes
- New clubhouse
  - Meeting
  - Restrooms
  - Storage

CASEY HOWARD choward@harbertrealty.com | 205.202.0814