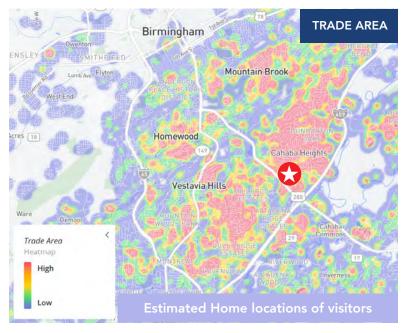

## LOCATED IN IDEAL CAHABA HEIGHTS NEIGHBORHOOD

| 12 MONTH DEMOGRAPHICS WITHIN 1000 FT |            |  |
|--------------------------------------|------------|--|
| Visits                               | 858.7K     |  |
| Visitors                             | 241.6K     |  |
| Visit Frequency                      | 3.55x      |  |
| Avg Dwell Time                       | 62 minutes |  |

858.7K VISITS \$145K+ AVG HH INCOME WITHIN 1 MILE 241.6K VISITORS