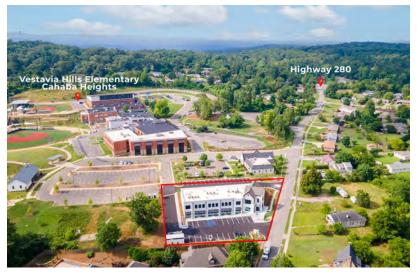

#### **LOCATION:**

Located on Dolly Ridge Road, next to Cahaba Heights Elementary, a few blocks east of Hwy 280 in Cahaba Heights; connected to new Vestavia Hills ballparks, dog parks, community center and play areas, opened in 2020.

## LOCATED IN IDEAL CAHABA HEIGHTS NEIGHBORHOOD

| 12 MONTH DEMOGRAPHICS WITHIN 1000 FT |            |  |
|--------------------------------------|------------|--|
| Visits                               | 858.7K     |  |
| Visitors                             | 241.6K     |  |
| Visit Frequency                      | 3.55x      |  |
| Avg Dwell Time                       | 62 minutes |  |