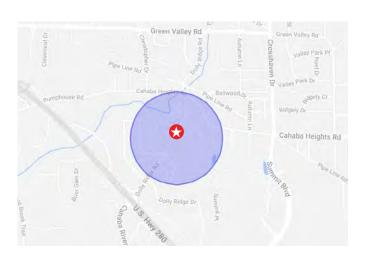

## LOCATED IN IDEAL CAHABA HEIGHTS NEIGHBORHOOD

| 12 MONTH DEMOGRAPHICS WITHIN 1000 FT |            |  |
|--------------------------------------|------------|--|
| Visits                               | 858.7K     |  |
| Visitors                             | 241.6K     |  |
| Visit Frequency                      | 3.55x      |  |
| Avg Dwell Time                       | 62 minutes |  |