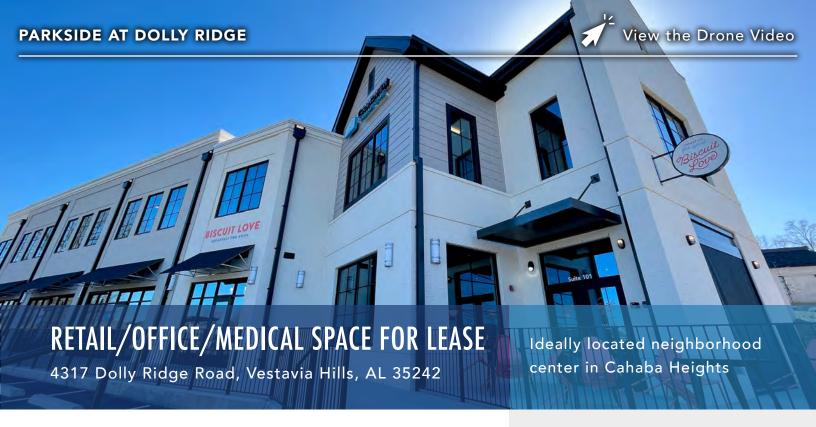

## PARKSIDE AT DOLLY RIDGE

View the Drone Video

# COME JOIN GRANDVIEW MEDICAL GROUP, BISCUIT LOVE, SWEATHOUZ AND BODYBAR PILATES!

#### **LOCATION:**

Located on Dolly Ridge Road, next to Cahaba Heights Elementary, a few blocks east of Hwy 280 in Cahaba Heights; connected to new Vestavia Hills ballparks, dog parks, community center and play areas, opened in 2020.