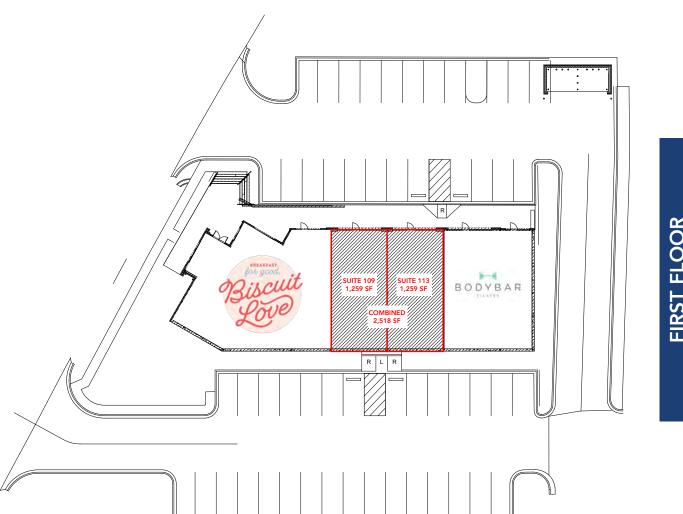

### **AVAILABLE SPACES:**

1,246 - 2,518 SF

View the Drone Video

4317 Dolly Ridge Road, Vestavia Hills, AL 35242

FORMER HAIR SALON SUITE 109+113 - 1,259-2,518 SF

CASEY HOWARD choward@harbertrealty.com | 205.202.0814

THOM HICKMAN

thickman@harbertrealty.com | 205.458.8133