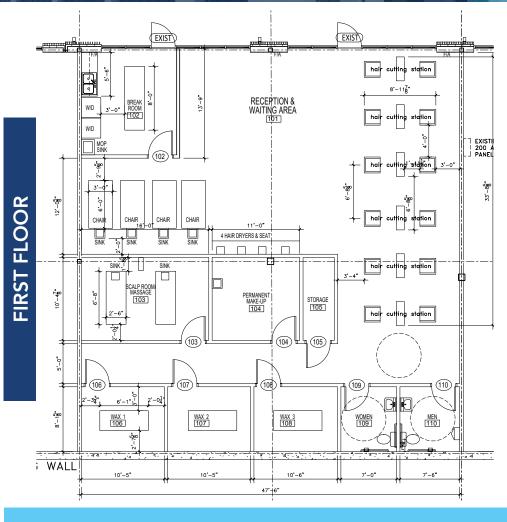

View the Drone Video

4317 Dolly Ridge Road, Vestavia Hills, AL 35242

FORMER HAIR SALON SUITE 109+113 - 1,259-2,518 SF

CASEY HOWARD choward@harbertrealty.com | 205.202.0814

THOM HICKMAN

thickman@harbertrealty.com | 205.458.8133