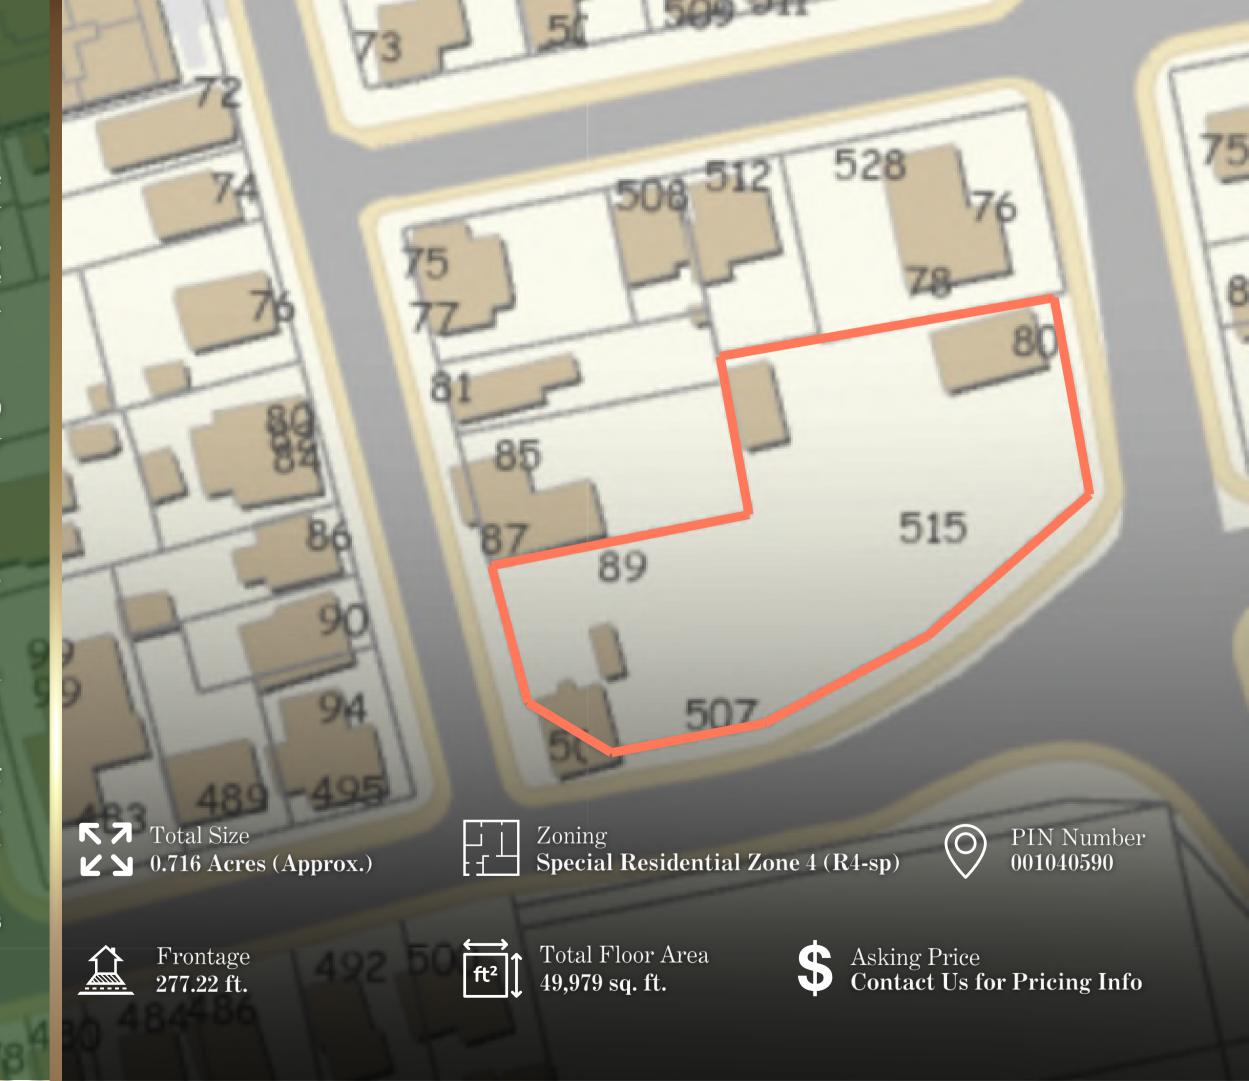

## Site Overview

An off-market opportunity to acquire a SPA-approved site at 515 Main St., Woodstock, Ontario. This prime property spans approximately 0.716 acres and offers a total gross floor area of nearly 50,000 sq. ft., complete with surface parking. The site is zoned as Special Residential Zone 4 (R4-sp).

The approved site plan permits the development of 50 dwelling units, featuring an additional 4,123 sq. ft. of balcony space across all floors, enhancing the living experience.