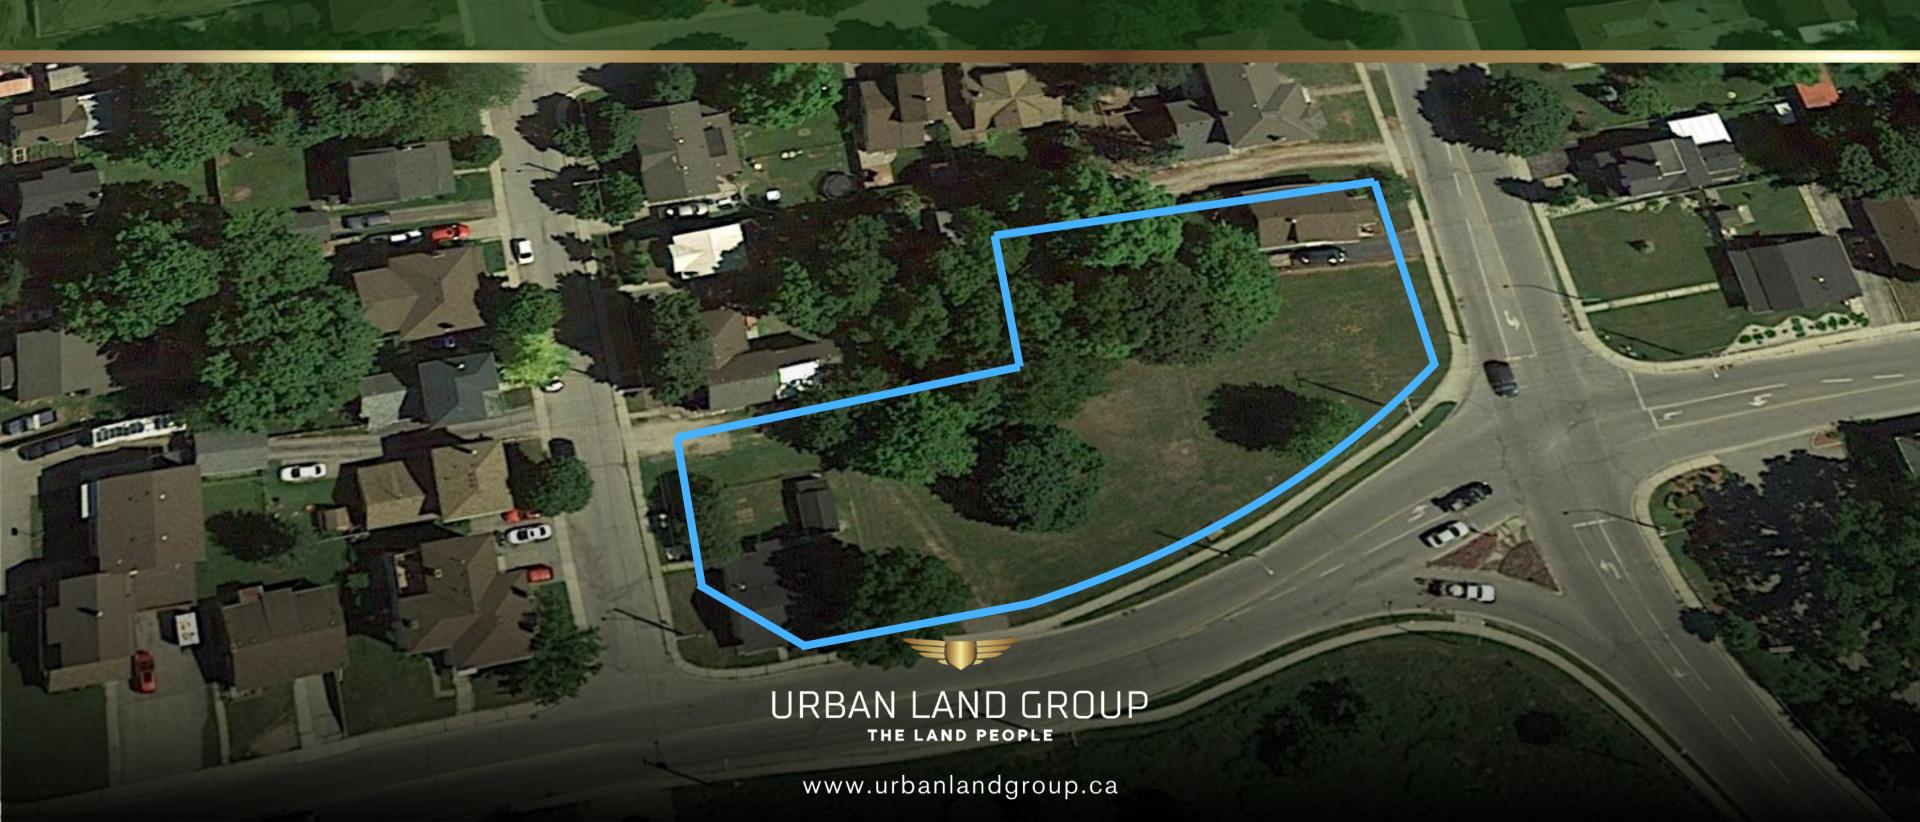

## Site Overview

An off-market opportunity to acquire a SPA-approved site at 515 Main St., Woodstock, Ontario. This prime property spans approximately 0.716 acres and offers a total gross floor area of nearly 50,000 sq. ft., complete with surface parking. The site is zoned as Special Residential Zone 4 (R4-sp).

The approved site plan permits the development of 50 dwelling units, featuring an additional 4,123 sq. ft. of balcony space across all floors, enhancing the living experience.