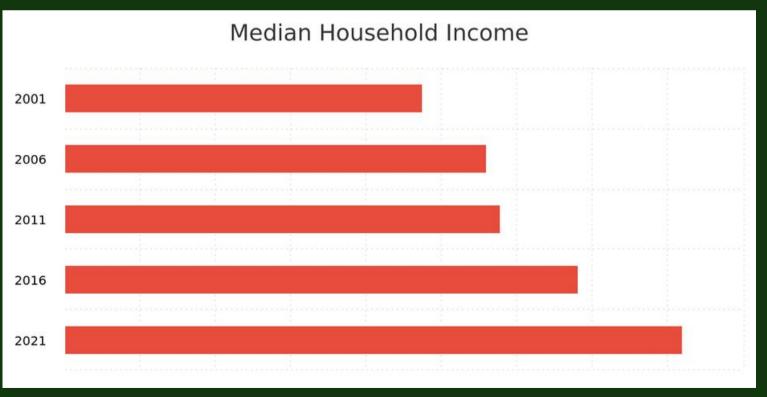

pro-business, offering incentives, grants, and programs designed to attract and support industrial growth. This includes development charge reductions and tax increment grants.
- Over the years, Woodstock has seen consistent economic growth, driven by its manufacturing sector. Big-name companies, such as Toyota, have stablished significant operations in the area, elevating its industrial profile.
- Woodstock's industrial sector isn't tied to a single industry, which diversifies economic risks. From automotive to agri-business to technology, the breadth of industries provides stability.
- As metropolitan areas become saturated and more expensive, businesses are looking to regions like Woodstock as potential expansion or relocation sites, further driving demand in the industrial sector.





Source: https://townfolio.co/on/woodstock/demographics



#### Sunny Gawri

Founder | REALTOR® | Land Specialist/Consultant

sunny@urbanlandgroup.ca 416 648 4004

#### **Karanveer Singh**

 $Co ext{-}Founder \mid REALTOR \otimes \mid Land Specialist/Consultant$ 

karan@urbanlandgroup.ca 437 870 1714

The information contained in this communication is strictly confidential. This information has been obtained from sources believed to be reliable but has not been verified. No warranty or representation, express or implied, is made as to the condition of the property (or properties) referenced herein or as to the accuracy or completeness of the information contained herein, and same is submitted subject to errors, omissions, change of price, rental or other conditions, withdrawal without not