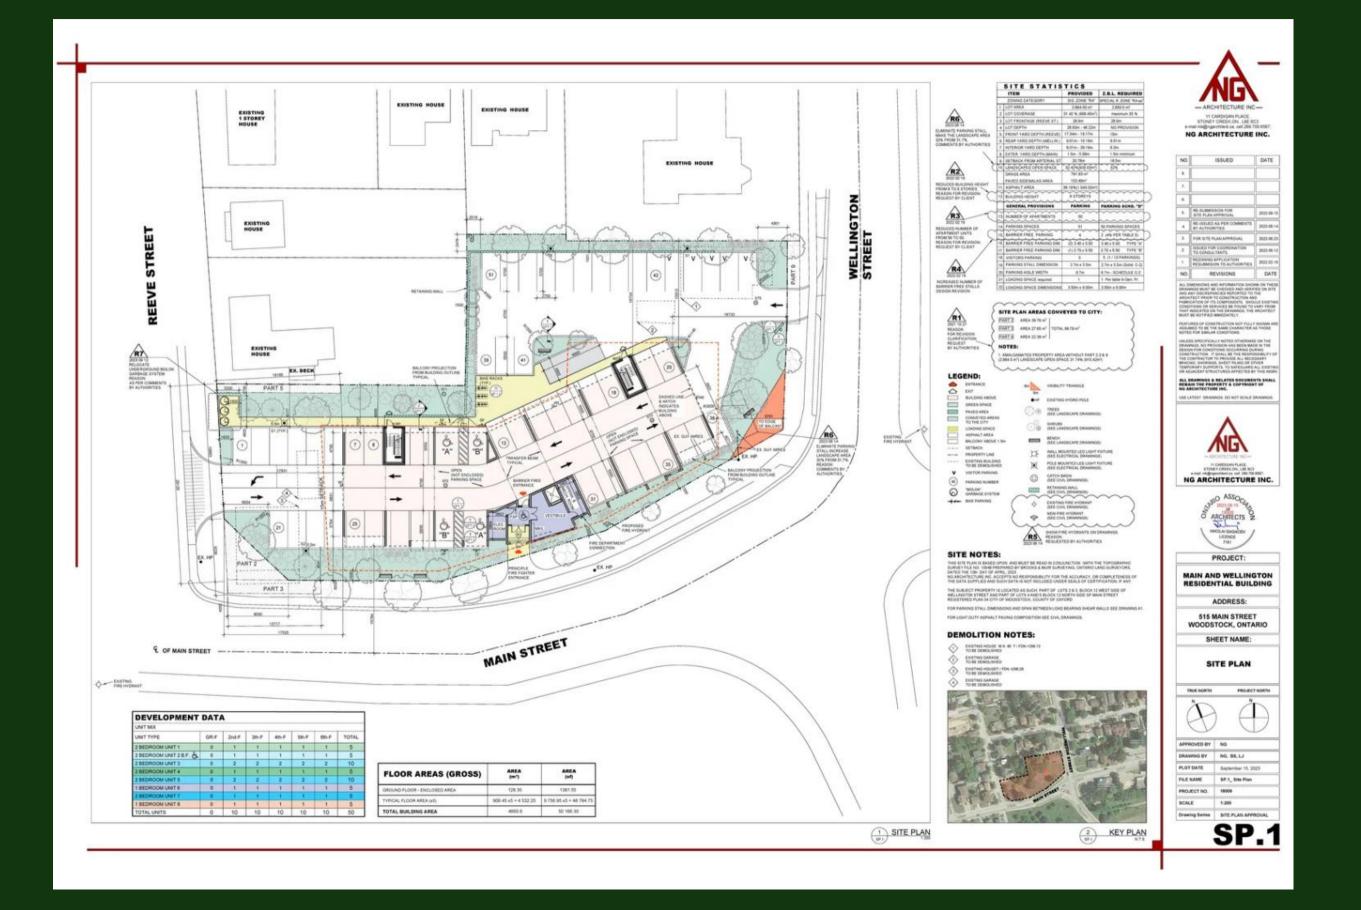

## Site Overview

An off-market opportunity to acquire a SPA-approved site at 515 Main St., Woodstock, Ontario. This prime property spans approximately 0.716 acres and offers a total gross floor area of nearly 50,000 sq. ft., complete with surface parking. The site is zoned as Special Residential Zone 4 (R4-sp).

The approved site plan permits the development of 50 dwelling units, featuring an additional 4,123 sq. ft. of balcony space across all floors, enhancing the living experience.

## Proposed Development

#### Unit Mix & Type:

- 2 BR Unit 1 = 5 Units
- $2 \overline{BR Unit 2 B.F.} = 5 \overline{Units}$
- 2 BR Unit 3 = 10 Units
- 2 BR Unit 4 = 5 Units
- 2 BR Unit 5 = 10 Units
- 1 BR Unit 6 = 5 Units
- 2 BR Unit 7 = 5 Units
- 1 BR Unit 8 = 5 Units

TOTAL = 50 Units