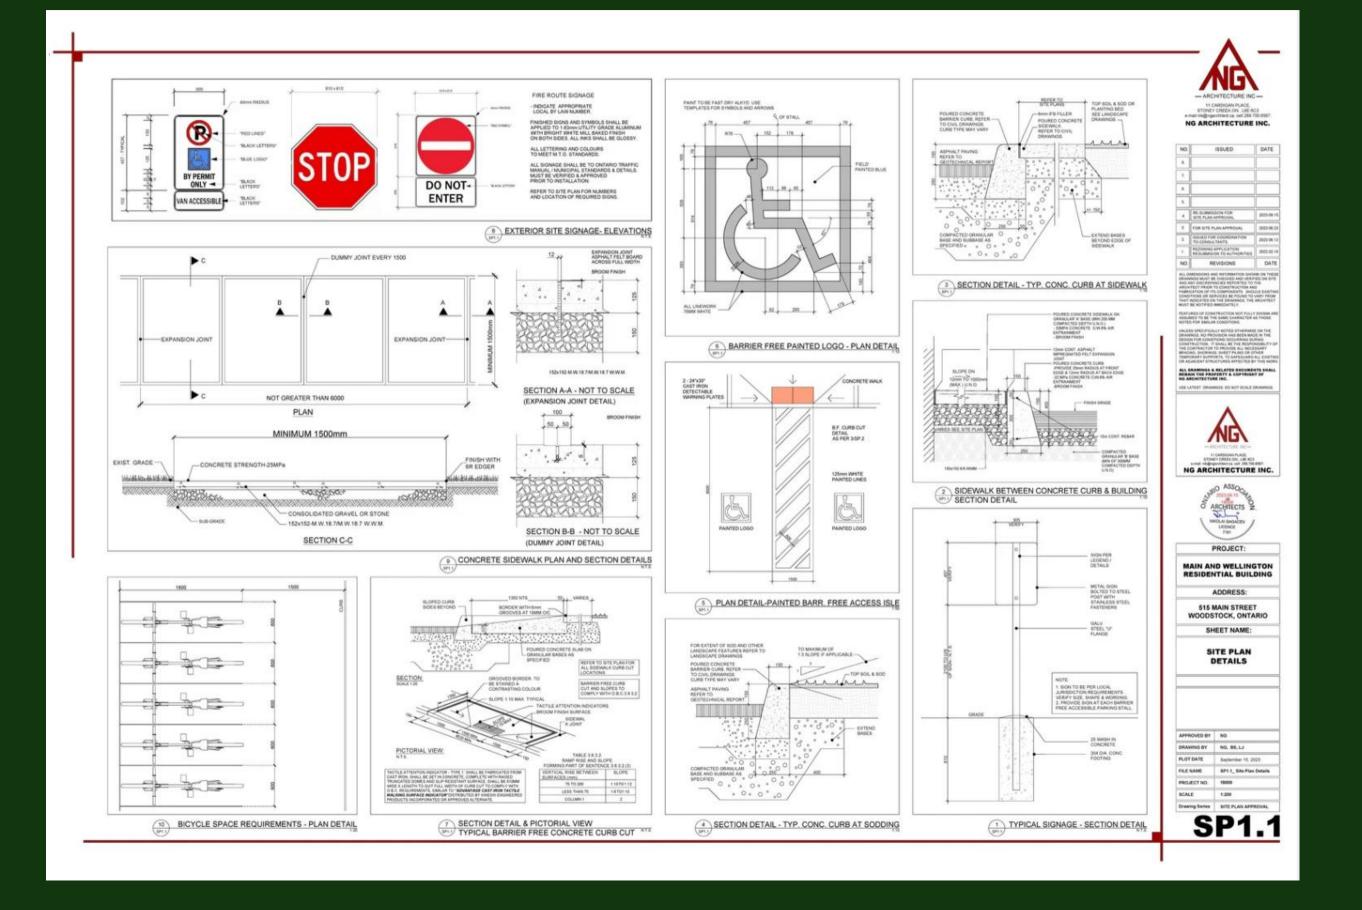

## Site Overview

An off-market opportunity to acquire a SPA-approved site at 515 Main St., Woodstock, Ontario. This prime property spans approximately 0.716 acres and offers a total gross floor area of nearly 50,000 sq. ft., complete with surface parking. The site is zoned as Special Residential Zone 4 (R4-sp).

The approved site plan permits the development of 50 dwelling units, featuring an additional 4,123 sq. ft. of balcony space across all floors, enhancing the living experience.

#### **Key Features:**

- Within walking distance to schools, retail markets, shopping malls, hospitals, and essential amenities
- Located close to downtown Woodstock
- Offers easy transportation access, with nearby train stations like Woodstcok VIA Rail and bus stops
- Strategically located at the junction of Highways 401 and 403, this property sits in the heart of a flourishing farming and manufacturing region, making it an exceptional opportunity for businesses to establish and thrive.