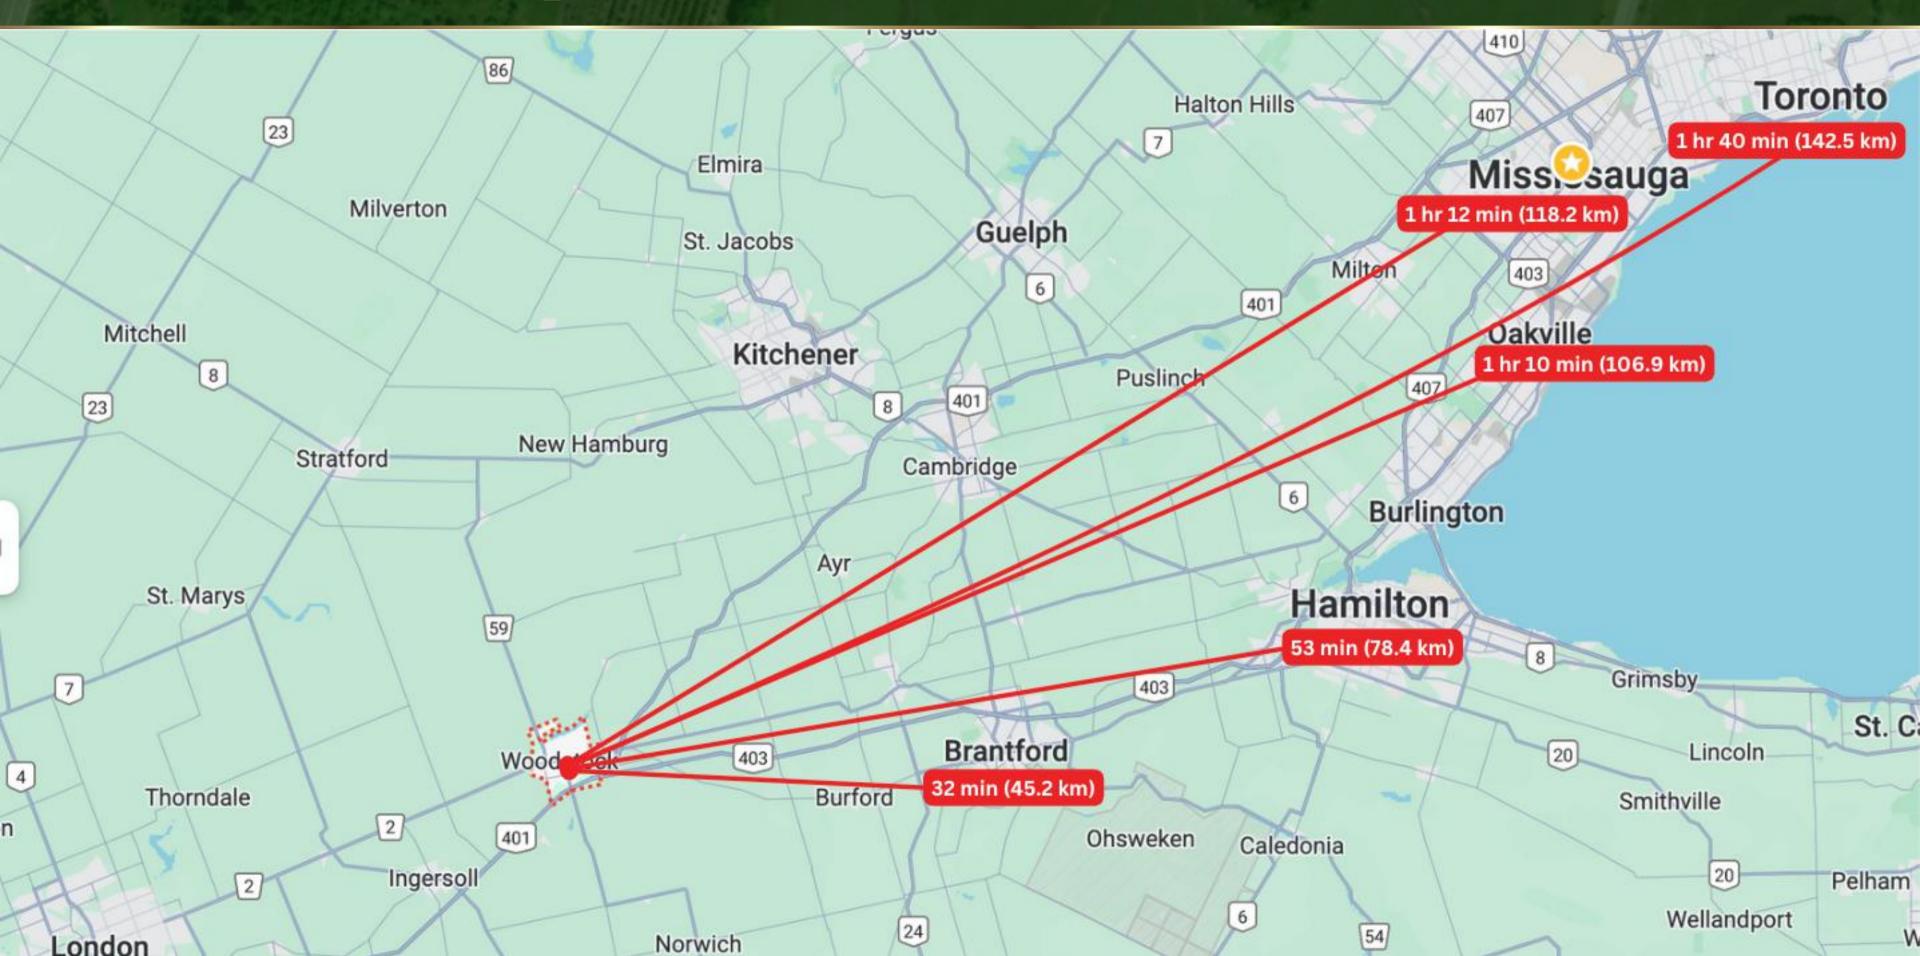

#### **Key Features:**

- Within walking distance to schools, retail markets, shopping malls, hospitals, and essential amenities
- Located close to downtown Woodstock
- Offers easy transportation access, with nearby train stations like Woodstcok VIA Rail and bus stops
- Strategically located at the junction of Highways 401 and 403, this property sits in the heart of a flourishing farming and manufacturing region, making it an exceptional opportunity for businesses to establish and thrive.