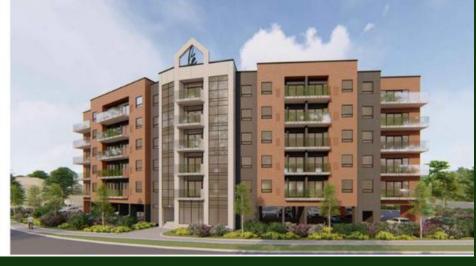

## Site Overview

An off-market opportunity to acquire a SPA-approved site at 515 Main St., Woodstock, Ontario. This prime property spans approximately 0.716 acres and offers a total gross floor area of nearly 50,000 sq. ft., complete with surface parking. The site is zoned as Special Residential Zone 4 (R4-sp).

The approved site plan permits the development of 50 dwelling units, featuring an additional 4,123 sq. ft. of balcony space across all floors, enhancing the living experience.

#### **Key Features:**

- Within walking distance to schools, retail markets, shopping malls, hospitals, and essential amenities
- Located close to downtown Woodstock
- Offers easy transportation access, with nearby train stations like Woodstcok VIA Rail and bus stops
- Strategically located at the junction of Highways 401 and 403, this property sits in the heart of a flourishing farming and manufacturing region, making it an exceptional opportunity for businesses to establish and thrive.