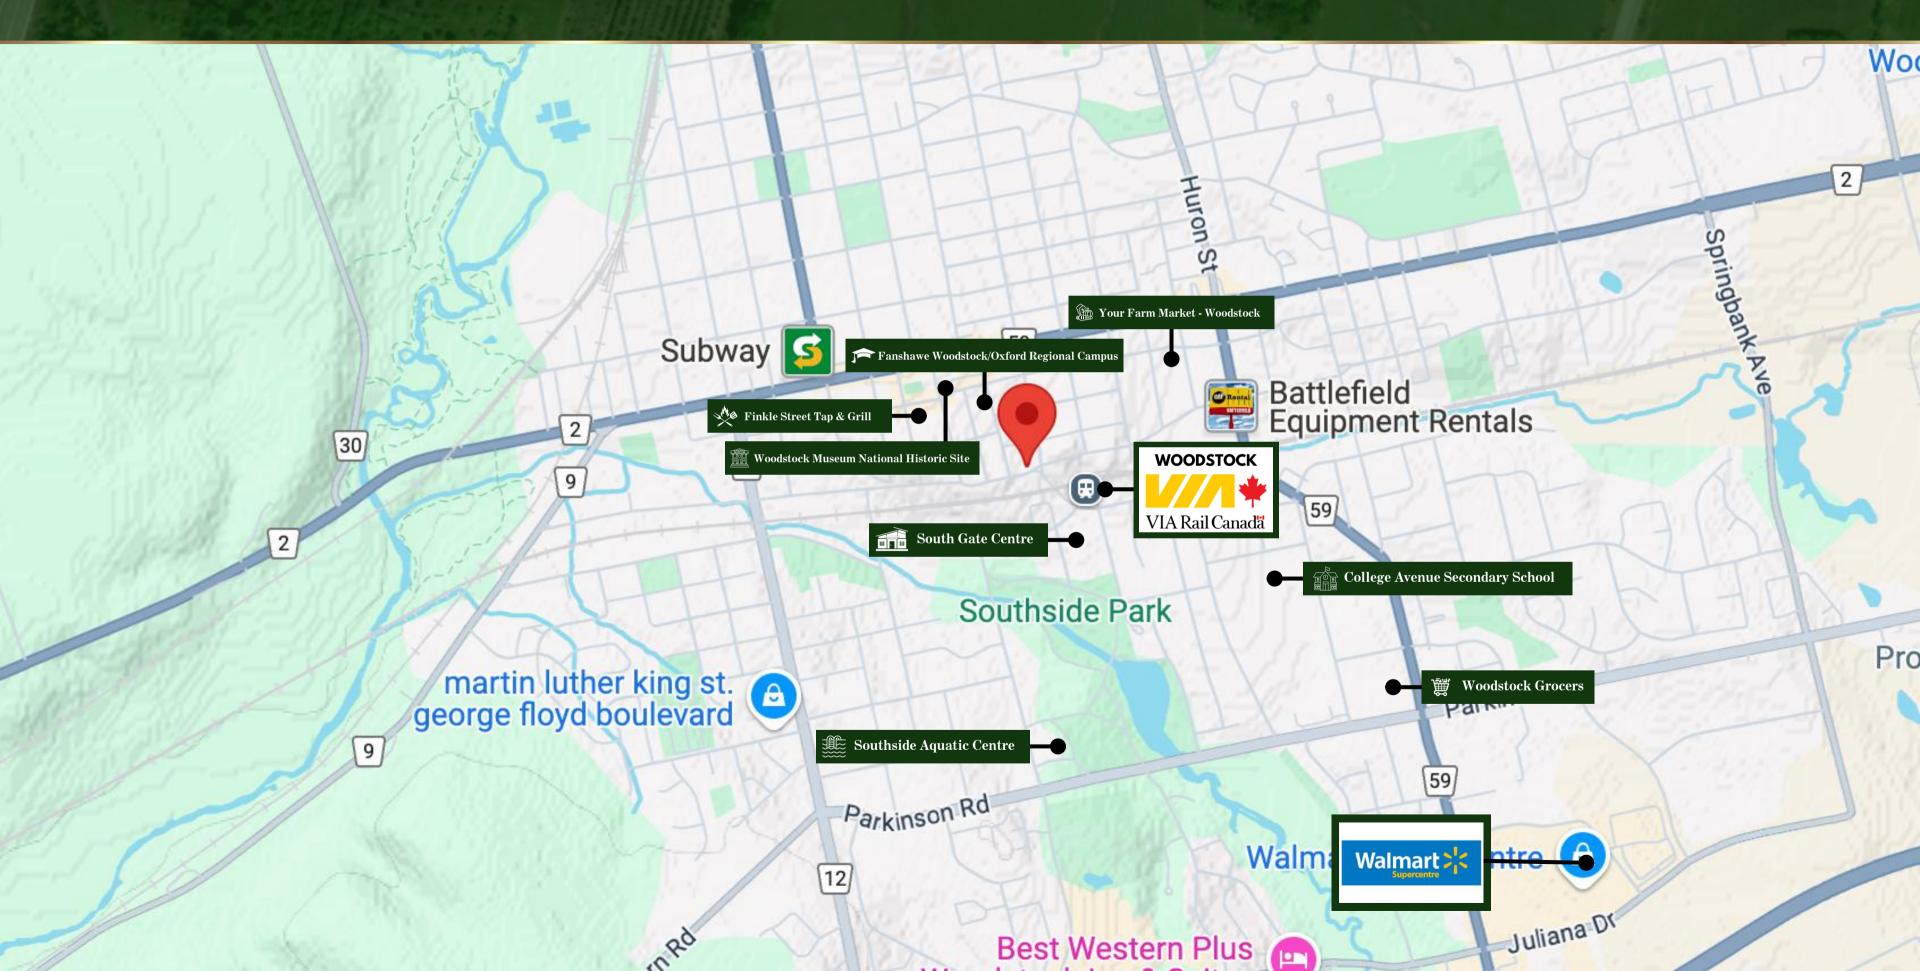

#### **Key Features:**

- Within walking distance to schools, retail markets, shopping malls, hospitals, and essential amenities
- Located close to downtown Woodstock
- Offers easy transportation access, with nearby train stations like Woodstcok VIA Rail and bus stops
- Strategically located at the junction of Highways 401 and 403, this property sits in the heart of a flourishing farming and manufacturing region, making it an exceptional opportunity for businesses to establish and thrive.