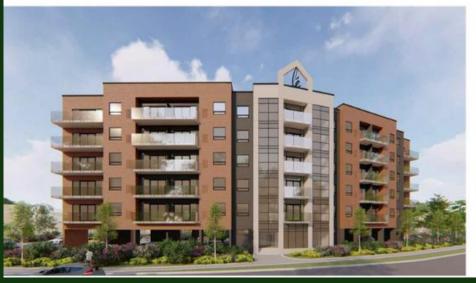

## Site Overview

An off-market opportunity to acquire a SPA-approved site at 515 Main St., Woodstock, Ontario. This prime property spans approximately 0.716 acres and offers a total gross floor area of nearly 50,000 sq. ft., complete with surface parking. The site is zoned as Special Residential Zone 4 (R4-sp).

The approved site plan permits the development of 50 dwelling units, featuring an additional 4,123 sq. ft. of balcony space across all floors, enhancing the living experience.

#### **Key Features:**

- Within walking distance to schools, retail markets, shopping malls, hospitals, and essential amenities
- Located close to downtown Woodstock
- Offers easy transportation access, with nearby train stations like Woodstcok VIA Rail and bus stops
- Strategically located at the junction of Highways 401 and 403, this property sits in the heart of a flourishing farming and manufacturing region, making it an exceptional opportunity for businesses to establish and thrive.