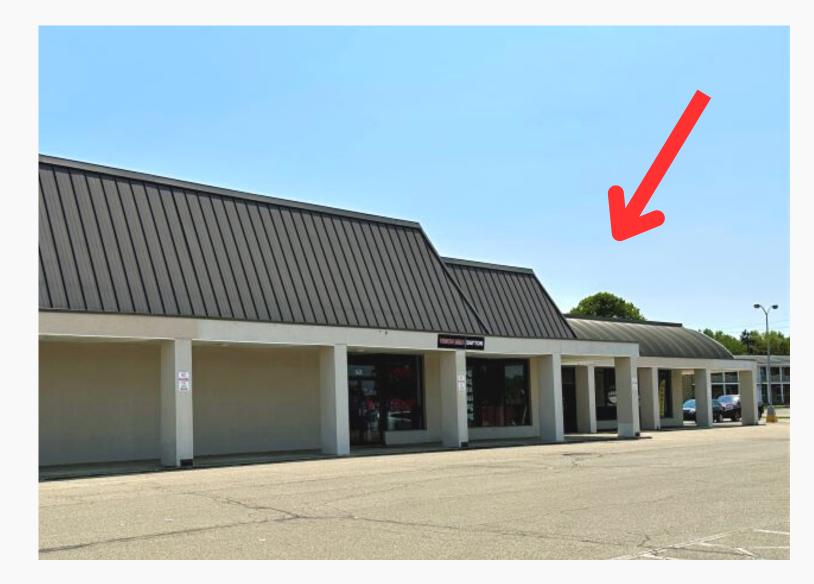

### **PROPERTY HIGHLIGHTS:**

- Skyway Plaza is an L-shaped strip center in a busy commercial area in Fairborn with frontage on Kauffman Ave. and W. Garland Ave.
- Center is anchored by Fairborn Municipal Court and includes a Dollar Store and other local businesses.
- Ample parking and easy access.
- Located just minutes from Wright Patterson Air Force Base.
  - WPAFB is Ohio's largest single site employer with over 28,000 active duty and civilian workers on base.
- 444 Fairborn Plaza THE KEC (235)Fairborn 675 Wright-Patterson Commissary Skyway Fairborn City Plaza **Civil Court** Ganandiam 444 Five Points Plaza Menards & Permanently closed Offer available TJ Chumps utter Center 💻