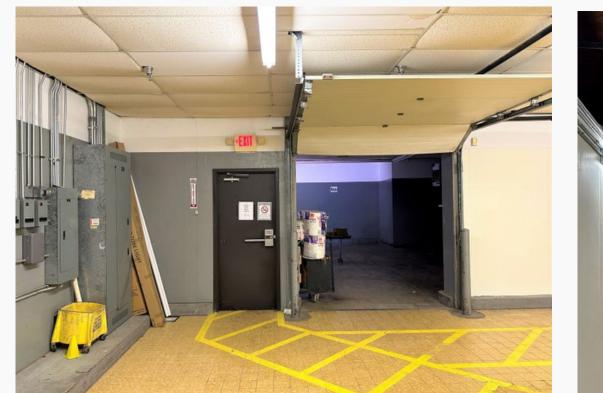

**Includes dock access!** 

#### Includes dock access!

#### 1166 Kauffman Ave

- 12,376 SF
- Former First Church of Christ.
- Features include unique wood barrel ceiling.
- Large entry/reception, flexible open area, private offices, storage, rear dock and staging area.
- Lease Rate: \$10/SF, NNN.