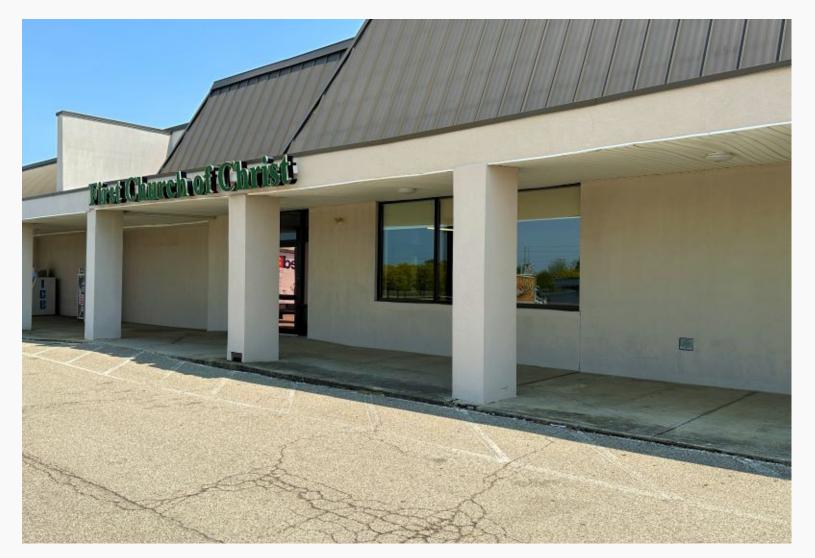

#### 1166 Kauffman Ave

- 12,376 SF
- Former First Church of Christ.
- Features include unique wood barrel ceiling.
- Large entry/reception, flexible open area, private offices, storage, rear dock and staging area.
- Lease Rate: \$10/SF, NNN.