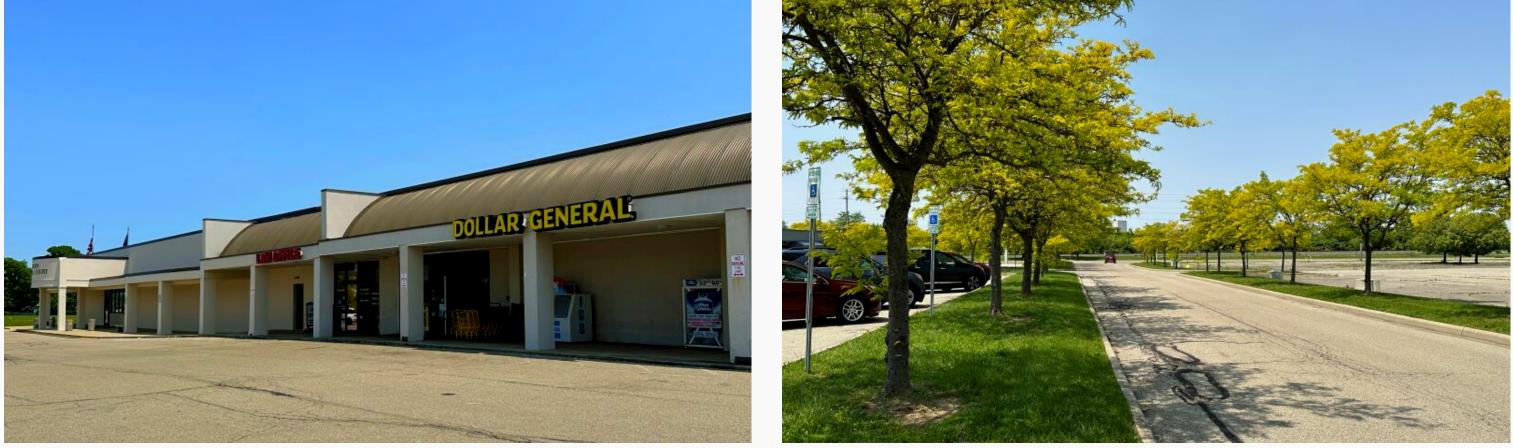

### **PROPERTY HIGHLIGHTS:**

- Skyway Plaza is an L-shaped strip center in a busy commercial area in Fairborn with frontage on Kauffman Ave. and W. Garland Ave.
- Center is anchored by Fairborn Municipal Court and includes a Dollar Store and other local businesses.
- Ample parking and easy access.
- Located just minutes from Wright Patterson Air Force Base.
  - WPAFB is Ohio's largest single site employer with over 28,000 active duty and civilian workers on base.
- 444 Fairborn Plaza THE KEC (235)Fairborn 675 Wright-Patterson Commissary Skyway Fairborn City Plaza **Civil Court** Ganandiam 444 Five Points Plaza Menards & Permanently closed Offer available TJ Chumps utter Center 💻

• Two units available.