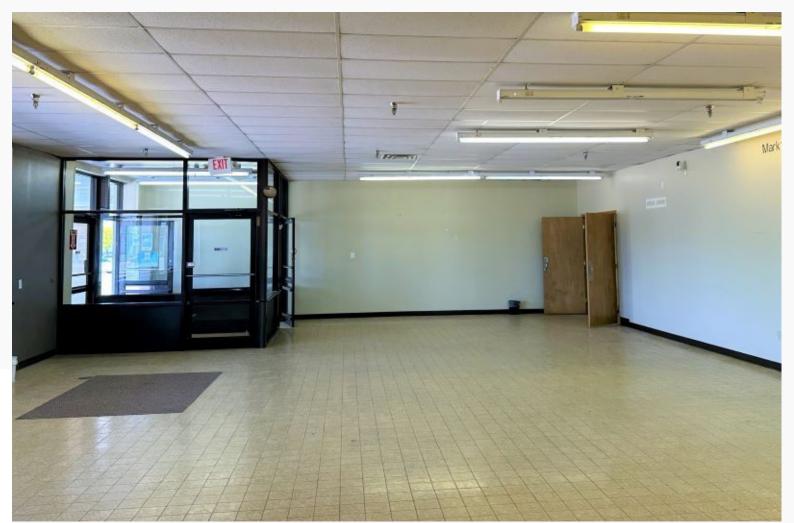

#### **1174 Kauffman Ave**

- 873 SF
- Space in shell condition.
- Located between Dayton Vision MMA and Kawali Filipino Cuisine.
- Ample light and plenty of parking.
- **Ready to be customized!** lacksquare
- Lease Rate: \$12/SF, NNN