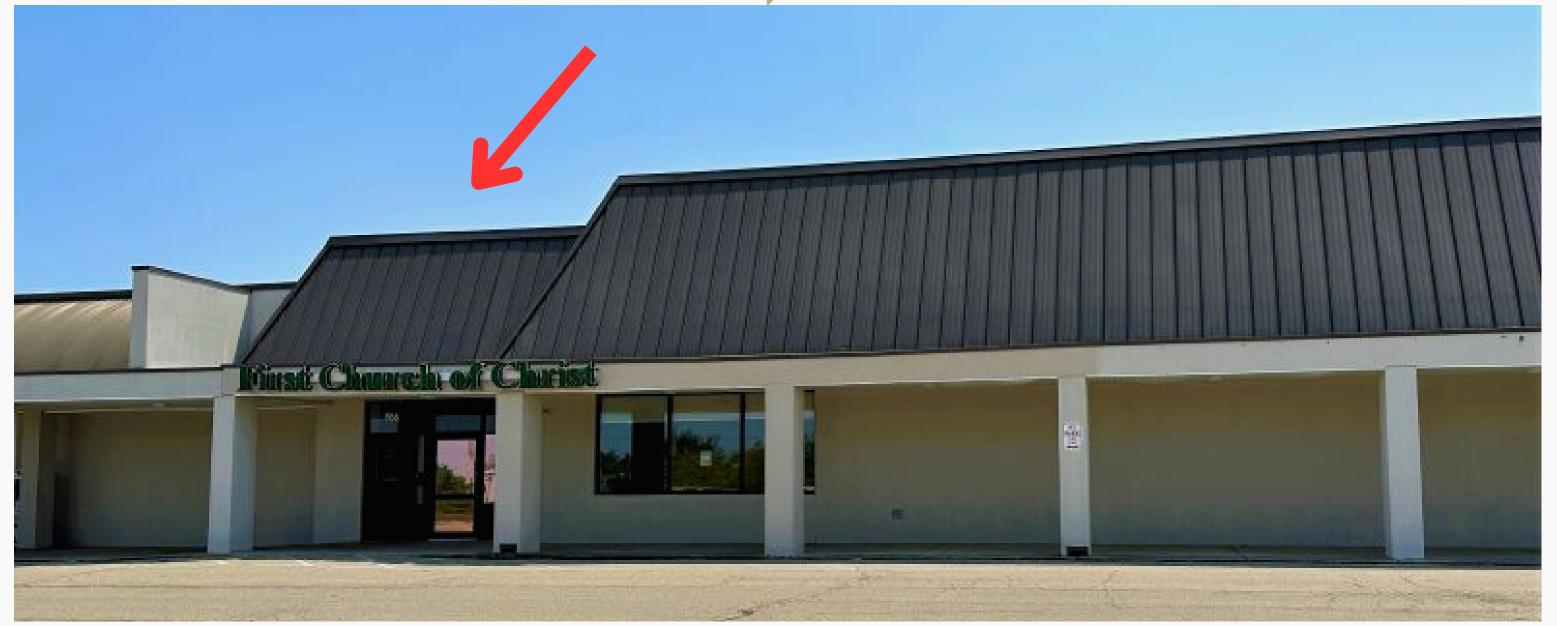

#### 1166 Kauffman Ave

- 12,376 SF
- Former First Church of Christ.
- Features include unique wood barrel ceiling.
- Large entry/reception, flexible open area, private offices, storage, rear dock and staging area.
- Lease Rate: \$10/SF, NNN.

#### 1166 Kauffman Ave