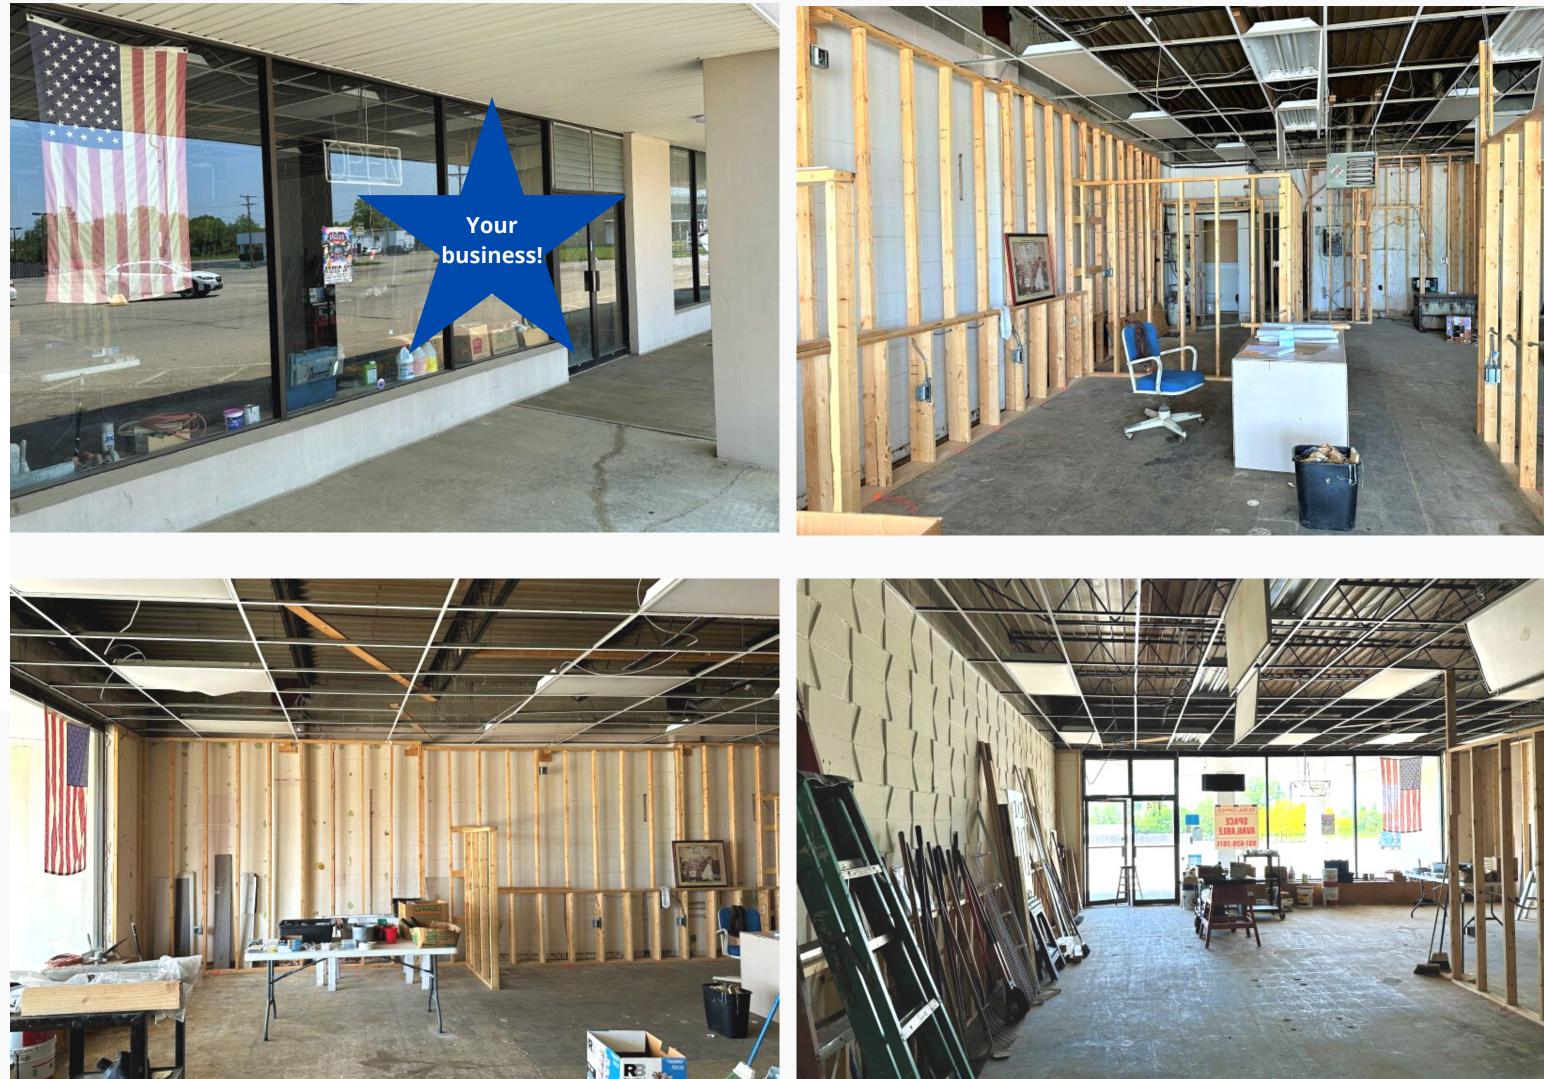

#### 1166 Kauffman Ave

- 12,376 SF
- Former First Church of Christ.
- Features include unique wood barrel ceiling.
- Large entry/reception, flexible open area, private offices, storage, rear dock and staging area.
- Lease Rate: \$10/SF, NNN.

#### 1166 Kauffman Ave