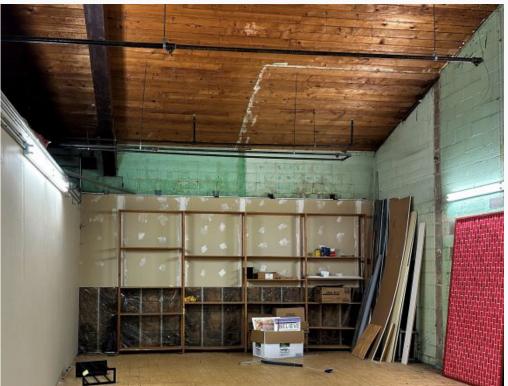

#### 1166 Kauffman Ave

- 12,376 SF
- Former First Church of Christ.
- Features include unique wood barrel ceiling.
- Large entry/reception, flexible open area, private offices, storage, rear dock and staging area.
- Lease Rate: \$10/SF, NNN.