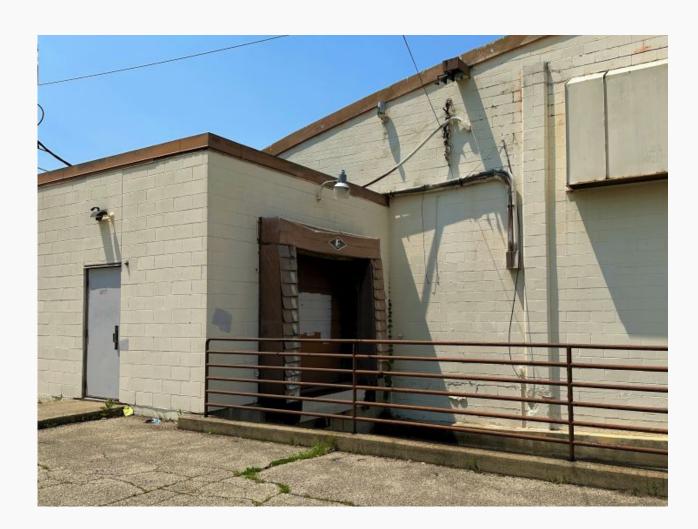

**Includes dock access!** 

#### Includes dock access!

#### 1166 Kauffman Ave

- 12,376 SF
- Former First Church of Christ.
- Features include unique wood barrel ceiling.
- Large entry/reception, flexible open area, private offices, storage, rear dock and staging area.
- Lease Rate: \$10/SF, NNN.