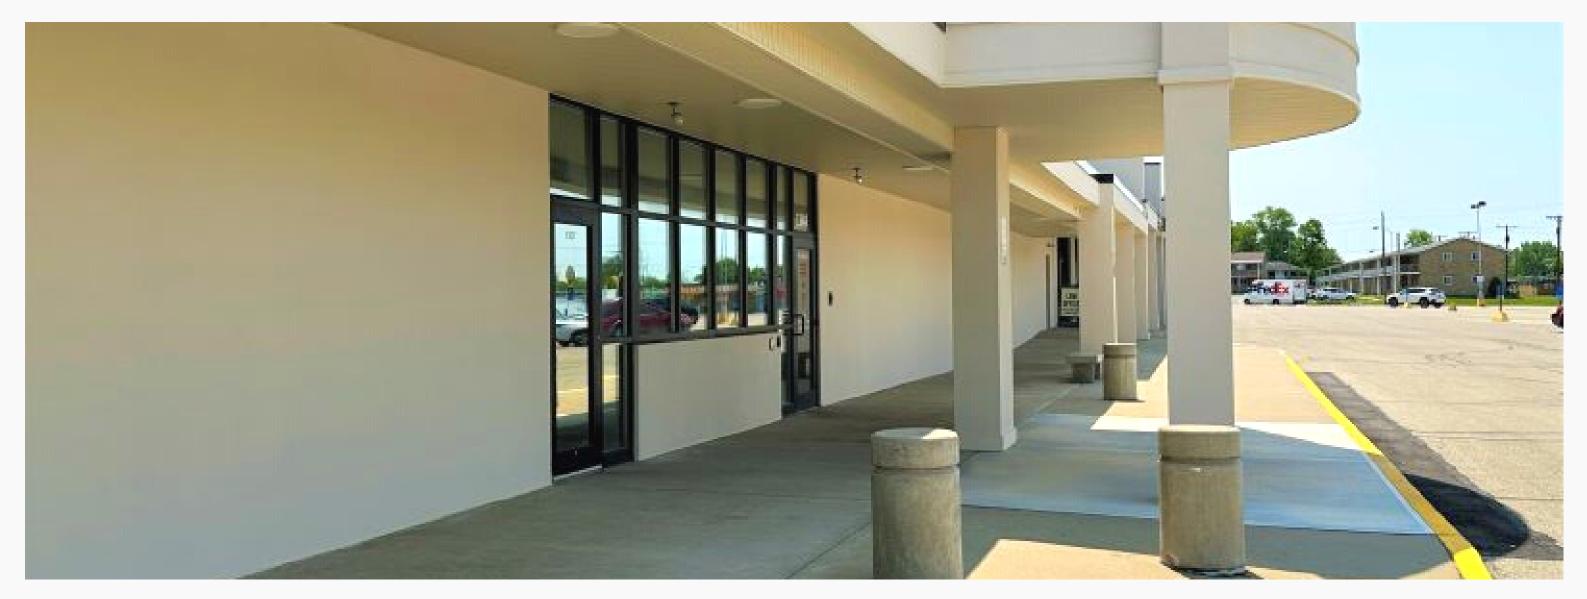

#### 1166 Kauffman Ave

- 12,376 SF
- Former First Church of Christ.
- Features include unique wood barrel ceiling.
- Large entry/reception, flexible open area, private offices, storage, rear dock and staging area.
- Lease Rate: \$10/SF, NNN.

#### **1174 Kauffman Ave**

- 873 SF
- Space in shell condition.
- Located between Dayton Vision MMA and Kawali Filipino Cuisine.
- Ample light and plenty of parking.
- **Ready to be customized!** lacksquare
- Lease Rate: \$12/SF, NNN