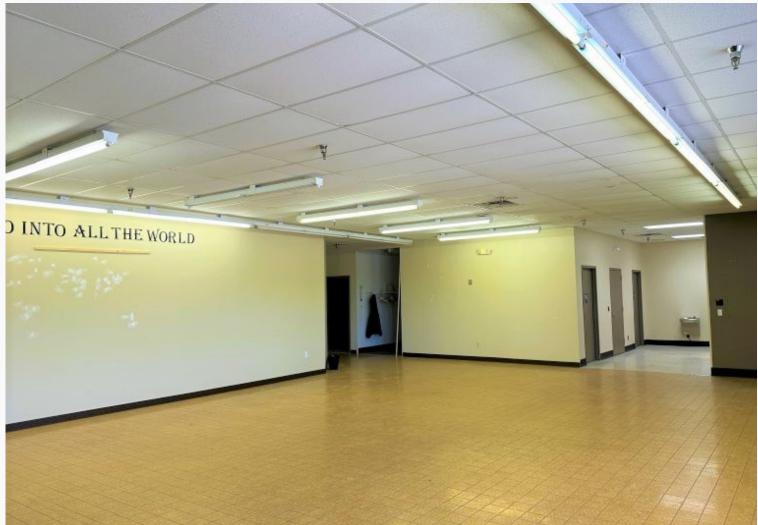

#### 1166 Kauffman Ave

- 12,376 SF
- Former First Church of Christ.
- Features include unique wood barrel ceiling.
- Large entry/reception, flexible open area, private offices, storage, rear dock and staging area.
- Lease Rate: \$10/SF, NNN.

#### 1166 Kauffman Ave