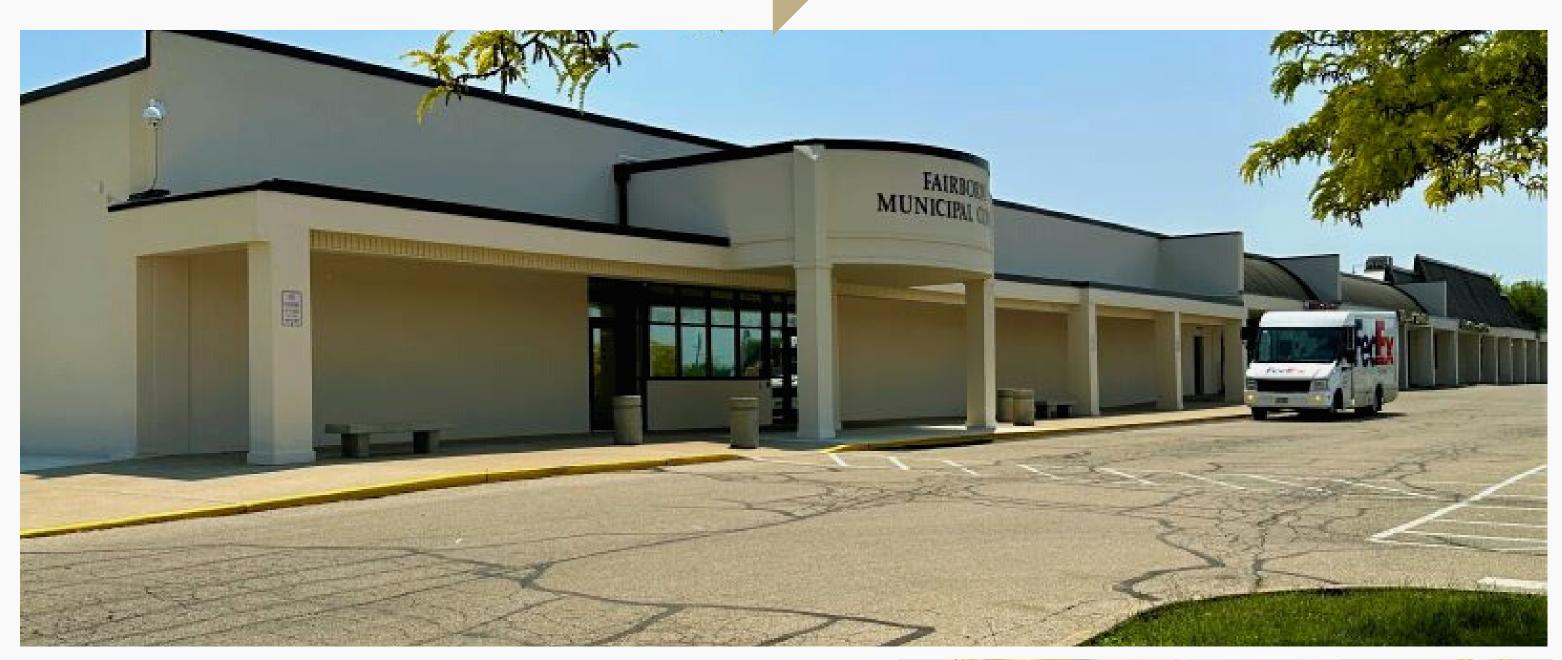

# Retail / Office / Flex FOR LEASE Skyway Plaza

1148-1178 Kauffman Ave., Fairborn, OH 45324

### **PROPERTY HIGHLIGHTS:**

- Skyway Plaza is an L-shaped strip center in a busy commercial area in Fairborn with frontage on Kauffman Ave. and W. Garland Ave.
- Center is anchored by Fairborn Municipal Court and includes a Dollar Store and other local businesses.
- Ample parking and easy access.
- Located just minutes from Wright Patterson Air Force Base.
  - WPAFB is Ohio's largest single site employer with over 28,000 active duty and civilian workers on base.
- 444 Fairborn Plaza THE KEC (235)Fairborn 675 Wright-Patterson Commissary Skyway Fairborn City Plaza **Civil Court** Ganandiam 444 Five Points Plaza Menards & Permanently closed Offer available TJ Chumps utter Center 💻