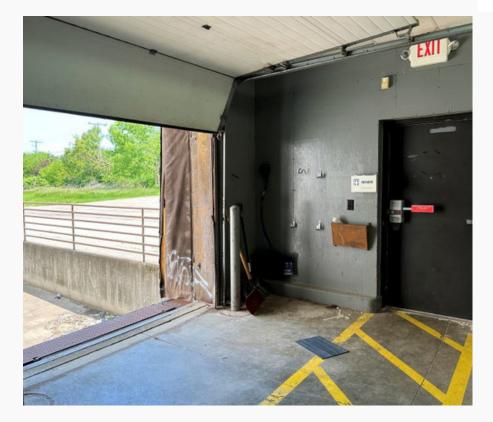

**Includes dock access!** 

#### Includes dock access!

#### 1166 Kauffman Ave

- 12,376 SF
- Former First Church of Christ.
- Features include unique wood barrel ceiling.
- Large entry/reception, flexible open area, private offices, storage, rear dock and staging area.
- Lease Rate: \$10/SF, NNN.