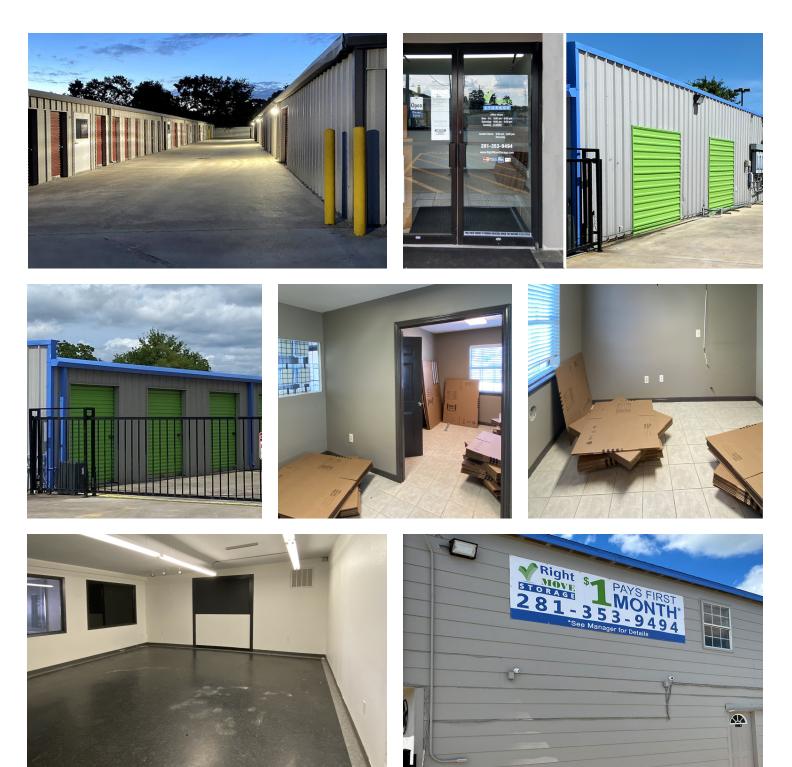

## **PROPERTY DESCRIPTION**

Office suites available within Self Storage.

### **OFFICE 1**

500 SF - Single office space with 24 hour access.

#### OFFICE 2

225 SF - Reception area w/office space. Access hours same as storage hours (9am-6pm). Space located in management office.