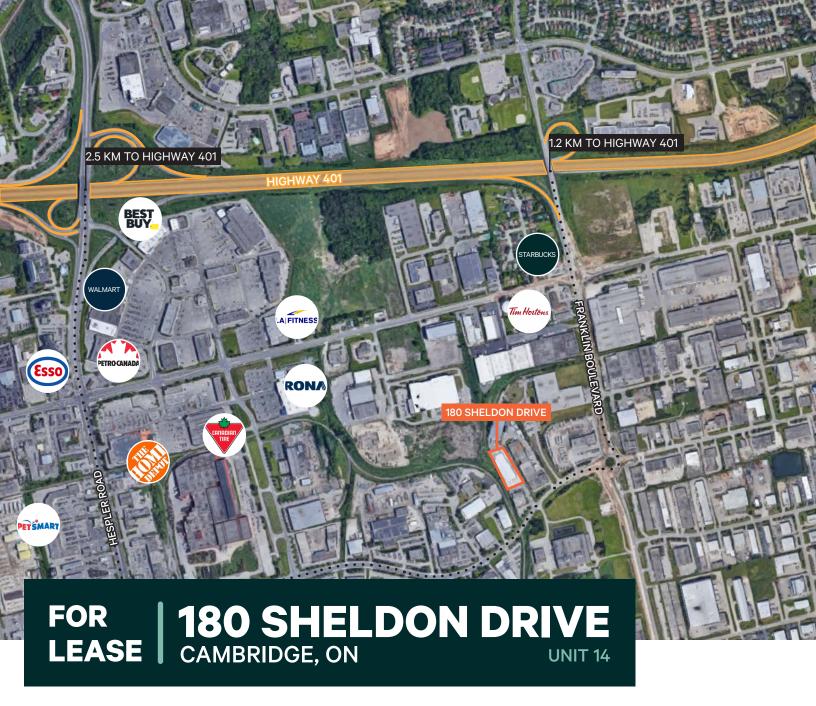

Opportunity to now lease a 19,149 Sq. Ft. unit made up of approx. 18,259 Sq. Ft. of industrial warehouse space and 890 Sq. Ft. of finished office space. The unit features 1 drive in door, 3 dock level doors, 19 ft clear ceiling height and fully sprinklered. This functional unit is located in an established industrial node with excellent connectivity to major thoroughfares and a strong labour base.