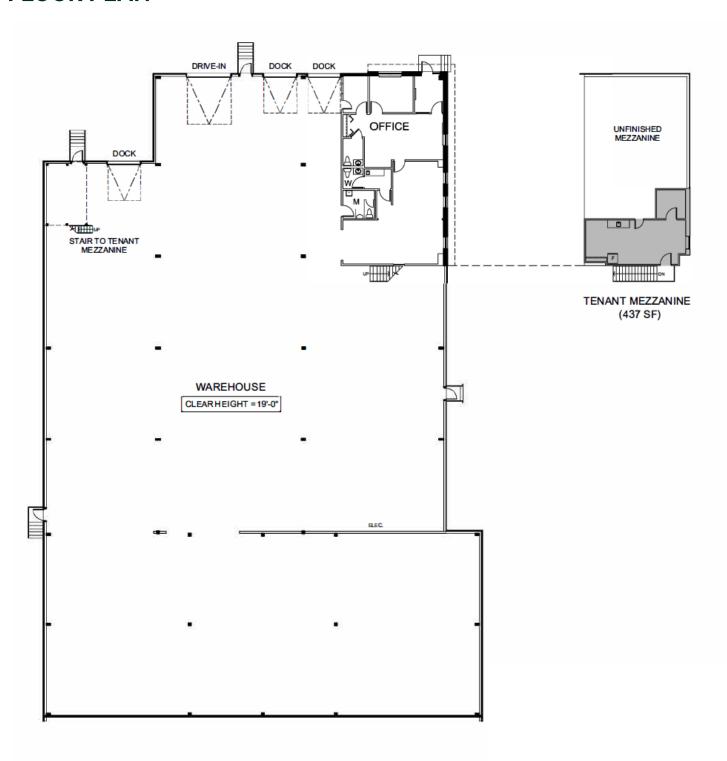

|
| Loading              | 1 Drive-In Door, 3 Dock-Level Doors |
| Ceiling Height       | 19' Clear                           |
| Zoning               | M3 - General Industrial             |
| Power                | 600 Volts / 600 Amps                |
| Sprinkler            | Fully Sprinklered                   |
| Lease Rate           | \$14.95 Per Sq. Ft.                 |
| Additional Rent      | \$4.28 Per Sq. Ft.                  |

19,149 SQ. FT.

TOTAL

AVAILABLE SIZE

600 VOLTS/ 600 AMPS POWER M3
GENERAL INDUSTRIAL
ZONING

\$14.95 PER SQ. FT. LEASE RATE

# **CONTACT US**

**ZACH VAN LOUWE\*** 

Senior Sales Associate 519-340-2321 zachary.vanlouwe@cbre.com **TED OVERBAUGH\*\*** 

Senior Vice President 519-340-2309 ted.overbaugh@cbre.com





# **FLOOR PLAN**





## **CONTACT US**

#### **ZACH VAN LOUWE\***

Senior Sales Associate 519-340-2321 zachary.vanlouwe@cbre.com

### **TED OVERBAUGH\*\***

Senior Vice President 519-340-2309 ted.overbaugh@cbre.com

CBRE LIMITED, REAL ESTATE BROKERAGE | 72 VICTORIA ST S SUITE 200, KITCHENER, ON N2G 4Y9 | \*Sales Representative, \*\*Broker

This information has been obtained from sources believed reliable, but has not been verified for accuracy or completeness. You should conduct a careful, independent investigation of the property and verify all information. Any reliance on this information is solely at your own risk. CBRE and the CBRE logo are service marks of CBRE, Inc. All other marks displayed on this document are the property of their respective owners, and the use of such logos does not imply any aff