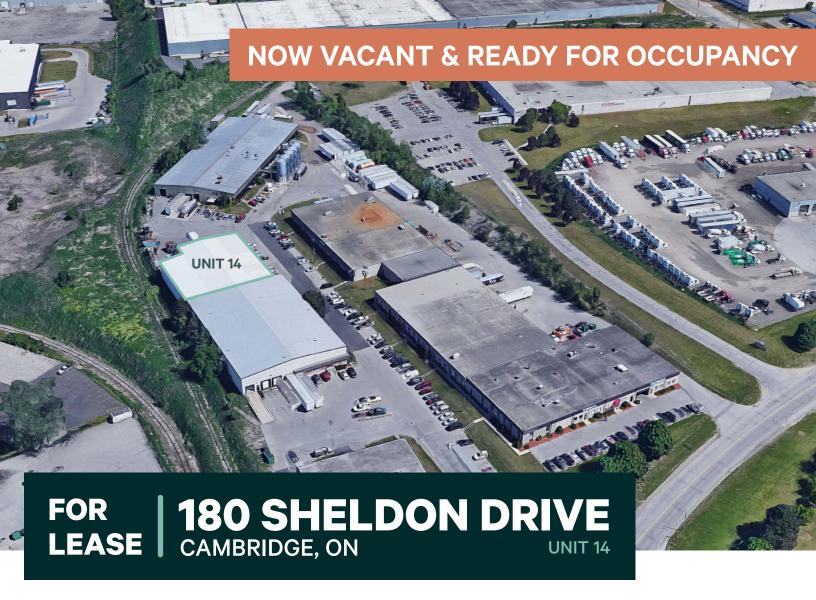

Opportunity to now lease a 19,149 Sq. Ft. unit made up of approx. 18,259 Sq. Ft. of industrial warehouse space and 890 Sq. Ft. of finished office space. The unit features 1 drive in door, 3 dock level doors, 19 ft clear ceiling height and fully sprinklered. This functional unit is located in an established industrial node with excellent connectivity to major thoroughfares and a strong labour base.

| Property Details     |                                     |
|----------------------|-------------------------------------|
| Total Available Size | ±19,149 Sq. Ft.                     |
| Industrial Warehouse | ±18,259 Sq. Ft.                     |
| Office               | ±890 Sq. Ft.                        |
| Loading              | 1 Drive-In Door, 3 Dock-Level Doors |
| Ceiling Height       | 19' Clear                           |
| Zoning               | M3 - General Industrial             |
| Power                | 600 Volts / 600 Amps                |
| Sprinkler            | Fully Sprinklered                   |
| Lease Rate           | \$14.95 Per Sq. Ft.                 |
| Additional Rent      | \$4.28 Per Sq. Ft.                  |