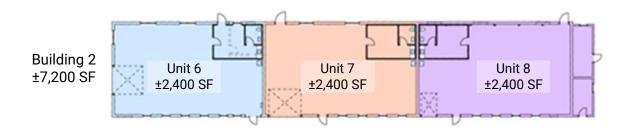

Garden State Realty is pleased to present the premier investment opportunity in Hackettstown, New Jersey. The ±39,000 SF Lackawanna Plaza flex/industrial park is a newly renovated 12 Unit multi-tenant facility with units ranging from 1,600 SF to 5,500 SF.

Eleven of the twelve units are first floor industrial/flex spaces with independent drive-in or tailgate loading. The single second floor unit is a fully Leased, elevator serviced flex/office unit of  $\pm 5,500$  SF.