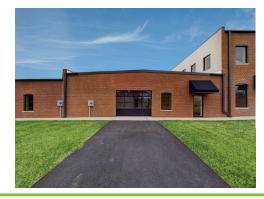

The newly installed parking lot includes 71 spaces providing ample parking to support the site. The site offers attractive curb appeal which has been completed with a new brick façade, new sod lawn and landscaping throughout, pedestrian walkways and covered entries.