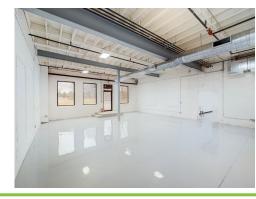

All units include new HVAC systems servicing office and warehouse areas with both heating and air conditioning coupled with all new roofs and energy efficient insulated ceiling systems.

New office and restroom buildouts are included for each unit along with a utility sink in every warehouse. Electrical service upgrades include new breaker panels, wiring, and either 200 Amps @ 240V (buildings 1&2) or 200 Amps @ 208V (building 3) – all separately metered for each Tenant. Substantial upgrades have been completed for Water, Sewer and Gas utilities and are all separately metered.