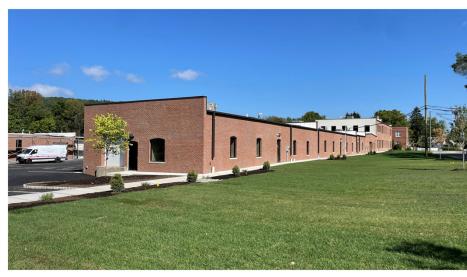

The newly installed parking lot includes 71 spaces providing ample parking to support the site. The site offers attractive curb appeal which has been completed with a new brick façade, new sod lawn and landscaping throughout, pedestrian walkways and covered entries.

#### Renovations Include

- Parking Lot
- Roofs
- Landscaping
- Brick Façade & Exteriors
- Leaders and Stormwater system
- Utilities
- HVAC Systems
- Insulation
- Electrical
- LED Lighting (inside and outside)
- Windows
- Loading Doors
- Elevator
- Office buildouts
- Plumbing upgrades
- Restrooms
- Epoxy Floors