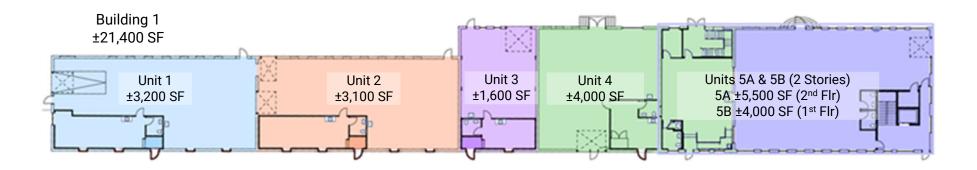

Garden State Realty is pleased to present the premier investment opportunity in Hackettstown, New Jersey. The ±39,000 SF Lackawanna Plaza flex/industrial park is a newly renovated 12 Unit multi-tenant facility with units ranging from 1,600 SF to 5,500 SF.

Eleven of the twelve units are first floor industrial/flex spaces with independent drive-in or tailgate loading. The single second floor unit is a fully Leased, elevator serviced flex/office unit of  $\pm 5,500$  SF.