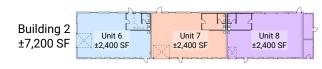

|     | And the state of t |                            |
|-----|--------------------------------------------------------------------------------------------------------------------------------------------------------------------------------------------------------------------------------------------------------------------------------------------------------------------------------------------------------------------------------------------------------------------------------------------------------------------------------------------------------------------------------------------------------------------------------------------------------------------------------------------------------------------------------------------------------------------------------------------------------------------------------------------------------------------------------------------------------------------------------------------------------------------------------------------------------------------------------------------------------------------------------------------------------------------------------------------------------------------------------------------------------------------------------------------------------------------------------------------------------------------------------------------------------------------------------------------------------------------------------------------------------------------------------------------------------------------------------------------------------------------------------------------------------------------------------------------------------------------------------------------------------------------------------------------------------------------------------------------------------------------------------------------------------------------------------------------------------------------------------------------------------------------------------------------------------------------------------------------------------------------------------------------------------------------------------------------------------------------------------|----------------------------|
|     | Total Size (SF)                                                                                                                                                                                                                                                                                                                                                                                                                                                                                                                                                                                                                                                                                                                                                                                                                                                                                                                                                                                                                                                                                                                                                                                                                                                                                                                                                                                                                                                                                                                                                                                                                                                                                                                                                                                                                                                                                                                                                                                                                                                                                                                | ±39,000                    |
| 100 | Lot Size                                                                                                                                                                                                                                                                                                                                                                                                                                                                                                                                                                                                                                                                                                                                                                                                                                                                                                                                                                                                                                                                                                                                                                                                                                                                                                                                                                                                                                                                                                                                                                                                                                                                                                                                                                                                                                                                                                                                                                                                                                                                                                                       | 4.2 Acres                  |
| 10  | Parking Spaces                                                                                                                                                                                                                                                                                                                                                                                                                                                                                                                                                                                                                                                                                                                                                                                                                                                                                                                                                                                                                                                                                                                                                                                                                                                                                                                                                                                                                                                                                                                                                                                                                                                                                                                                                                                                                                                                                                                                                                                                                                                                                                                 | 71                         |
|     | Zoning                                                                                                                                                                                                                                                                                                                                                                                                                                                                                                                                                                                                                                                                                                                                                                                                                                                                                                                                                                                                                                                                                                                                                                                                                                                                                                                                                                                                                                                                                                                                                                                                                                                                                                                                                                                                                                                                                                                                                                                                                                                                                                                         | Limited Manufacturing (LM) |
|     | Units                                                                                                                                                                                                                                                                                                                                                                                                                                                                                                                                                                                                                                                                                                                                                                                                                                                                                                                                                                                                                                                                                                                                                                                                                                                                                                                                                                                                                                                                                                                                                                                                                                                                                                                                                                                                                                                                                                                                                                                                                                                                                                                          | 12                         |
|     | Drive-in Doors   Loading Docks                                                                                                                                                                                                                                                                                                                                                                                                                                                                                                                                                                                                                                                                                                                                                                                                                                                                                                                                                                                                                                                                                                                                                                                                                                                                                                                                                                                                                                                                                                                                                                                                                                                                                                                                                                                                                                                                                                                                                                                                                                                                                                 | 11   1                     |
|     | Ceiling Height Range                                                                                                                                                                                                                                                                                                                                                                                                                                                                                                                                                                                                                                                                                                                                                                                                                                                                                                                                                                                                                                                                                                                                                                                                                                                                                                                                                                                                                                                                                                                                                                                                                                                                                                                                                                                                                                                                                                                                                                                                                                                                                                           | 10'-14'                    |
|     |                                                                                                                                                                                                                                                                                                                                                                                                                                                                                                                                                                                                                                                                                                                                                                                                                                                                                                                                                                                                                                                                                                                                                                                                                                                                                                                                                                                                                                                                                                                                                                                                                                                                                                                                                                                                                                                                                                                                                                                                                                                                                                                                |                            |

Garden State Realty is pleased to present the premier investment opportunity in Hackettstown, New Jersey. The ±39,000 SF Lackawanna Plaza flex/industrial park is a newly renovated 12 Unit multi-tenant facility with units ranging from 1,600 SF to 5,500 SF.