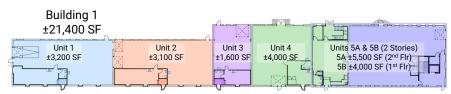

Garden State Realty is pleased to present the premier investment opportunity in Hackettstown, New Jersey. The ±39,000 SF Lackawanna Plaza flex/industrial park is a newly renovated 12 Unit multi-tenant facility with units ranging from 1,600 SF to 5,500 SF.

Eleven of the twelve units are first floor industrial/flex spaces with independent drive-in or tailgate loading. The single second floor unit is a fully Leased, elevator serviced flex/office unit of  $\pm 5,500$  SF.