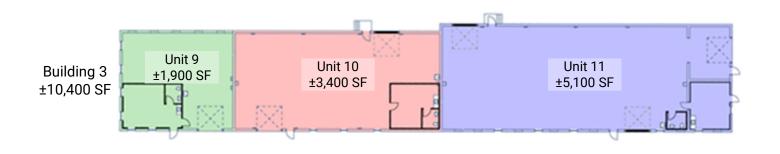

Garden State Realty is pleased to present the premier investment opportunity in Hackettstown, New Jersey. The ±39,000 SF Lackawanna Plaza flex/industrial park is a newly renovated 12 Unit multi-tenant facility with units ranging from 1,600 SF to 5,500 SF.

Eleven of the twelve units are first floor industrial/flex spaces with independent drive-in or tailgate loading. The single second floor unit is a fully Leased, elevator serviced flex/office unit of  $\pm 5,500$  SF.