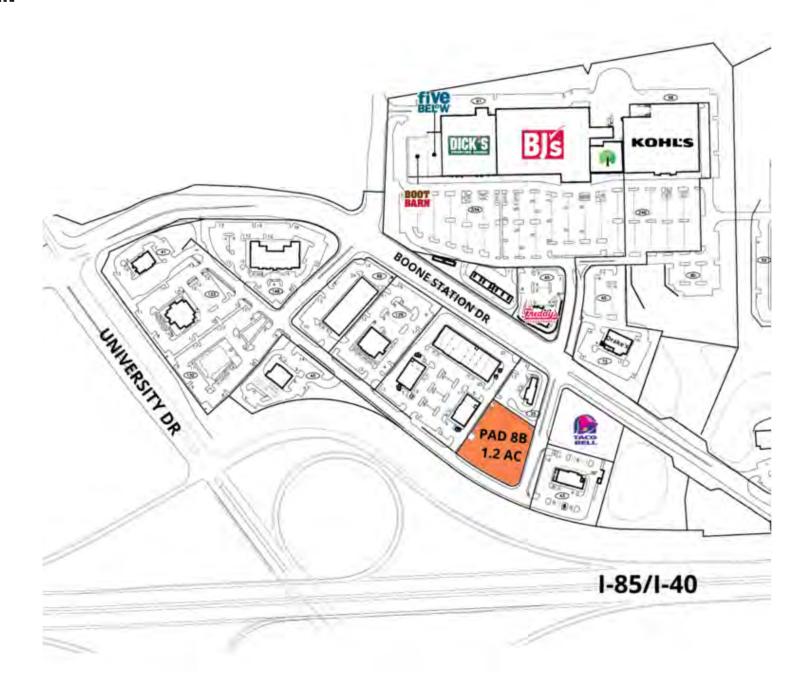

#### **PROPERTY HIGHLIGHTS**

- Located in Burlington, NC, midway between Raleigh/Durham and Greensboro
- Excellent access to I-40/85
- GLA: 855,000 SF
- 1.2 AC Pad Available
- Co-Tenants include Kohl's, BJ's Wholesale, Dicks Sporting Goods, Taco Bell and others
- Traffic Counts (AADT): I-40/87 - 124,000 University Dr - 36,000 Huffman Mill Rd - 32,000

**SITE PLAN** 