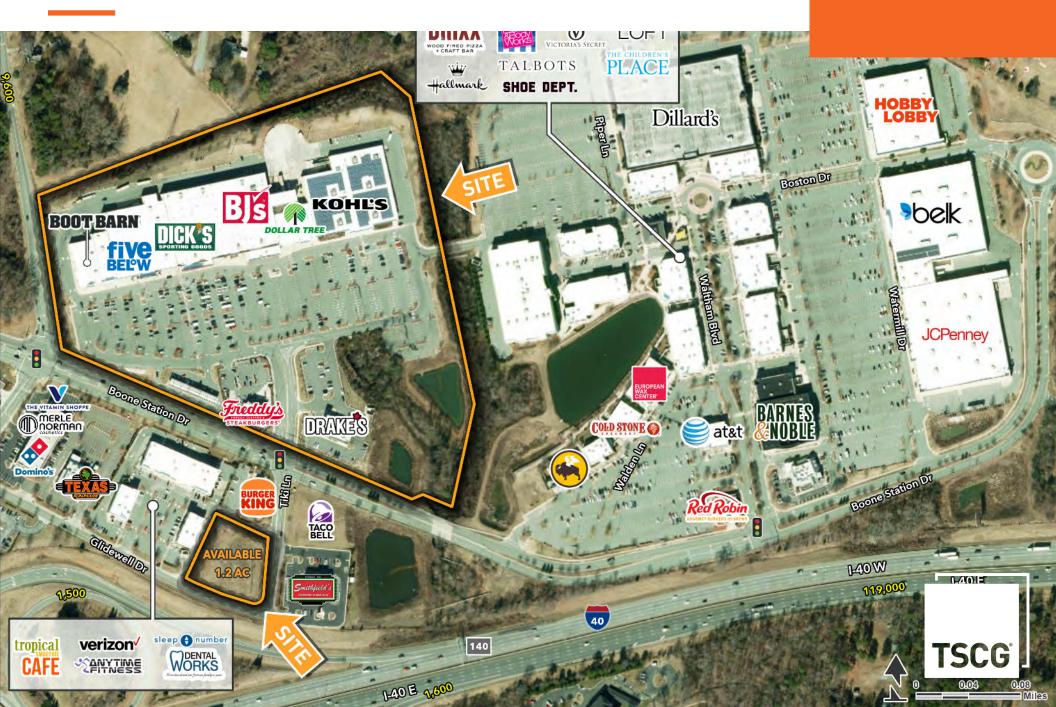

#### **PROPERTY HIGHLIGHTS**

- Located in Burlington, NC, midway between Raleigh/Durham and Greensboro
- Excellent access to I-40/85
- GLA: 855,000 SF
- 1.2 AC Pad Available
- Co-Tenants include Kohl's, BJ's Wholesale, Dicks Sporting Goods, Taco Bell and others
- Traffic Counts (AADT): I-40/87 - 124,000 University Dr - 36,000 Huffman Mill Rd - 32,000

**SITE PLAN** 