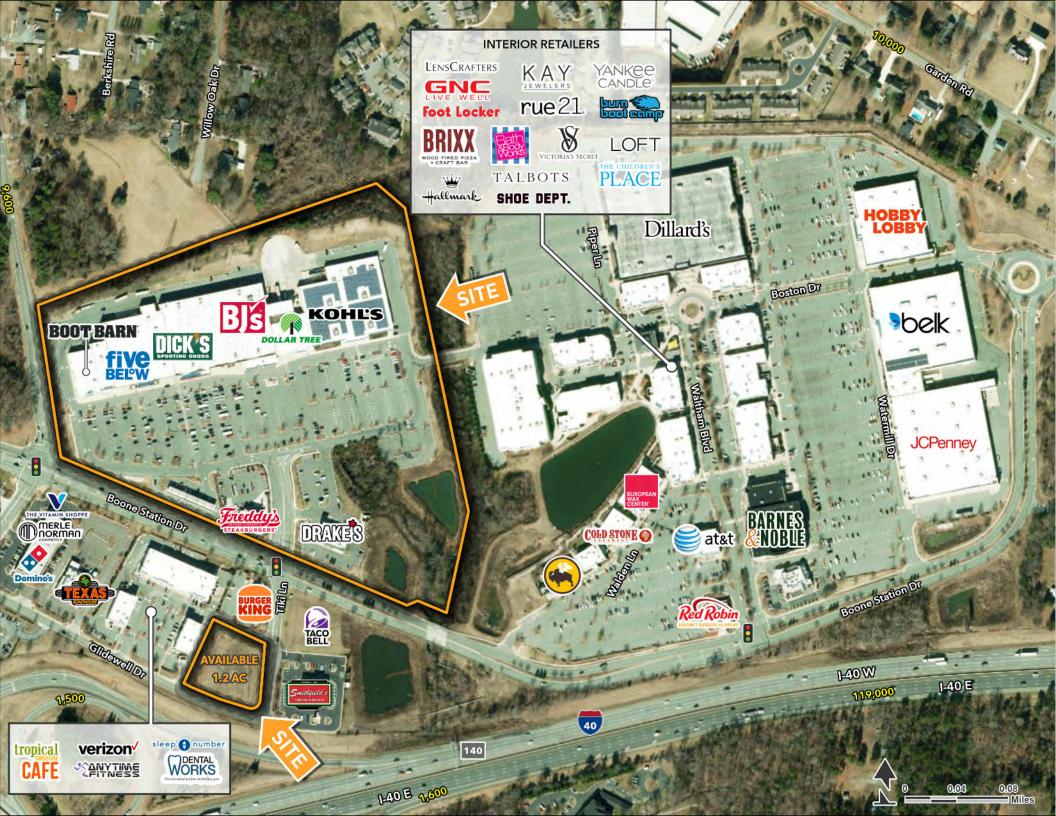

#### **PROPERTY HIGHLIGHTS**

- Located in Burlington, NC, midway between Raleigh/Durham and Greensboro
- Excellent access to I-40/85
- GLA: 855,000 SF
- 1.2 AC Pad Available
- Co-Tenants include Kohl's, BJ's Wholesale, Dicks Sporting Goods, Taco Bell and others
- Traffic Counts (AADT): I-40/87 - 124,000 University Dr - 36,000 Huffman Mill Rd - 32,000

**SITE PLAN** 