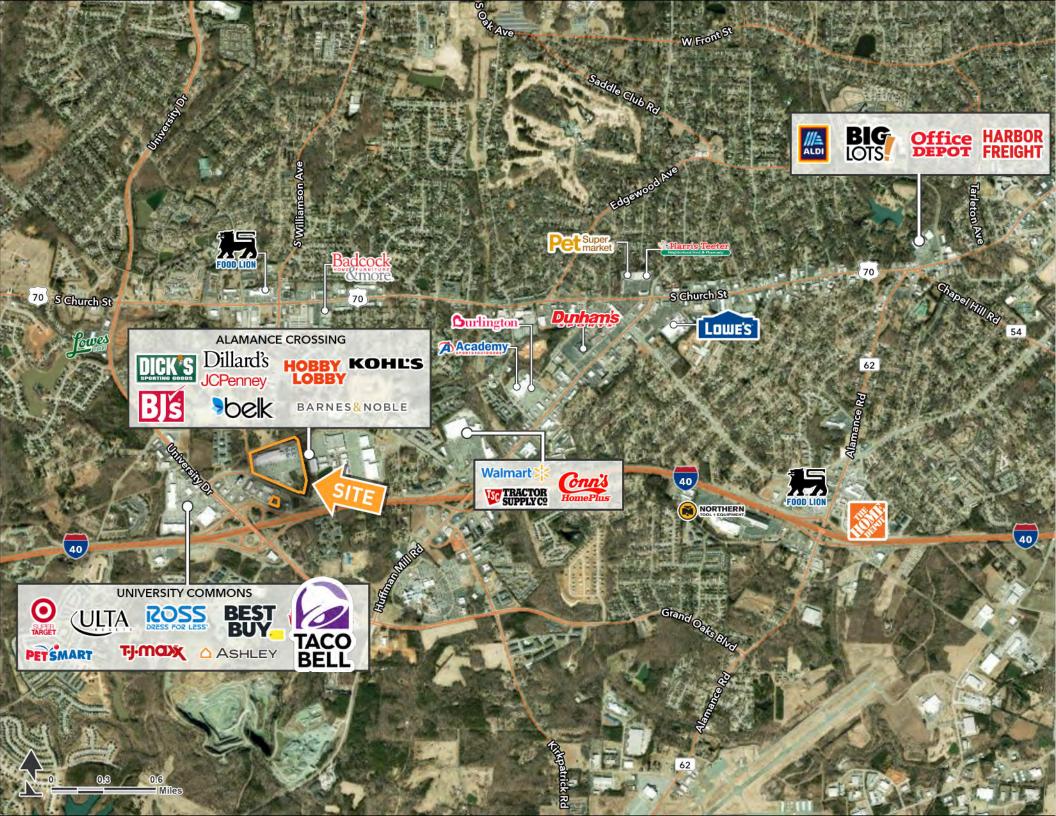

#### **PROPERTY HIGHLIGHTS**

- Located in Burlington, NC, midway between Raleigh/Durham and Greensboro
- Excellent access to I-40/85
- GLA: 855,000 SF
- 1.2 AC Pad Available
- Co-Tenants include Kohl's, BJ's Wholesale, Dicks Sporting Goods, Taco Bell and others
- Traffic Counts (AADT): I-40/87 - 124,000 University Dr - 36,000 Huffman Mill Rd - 32,000