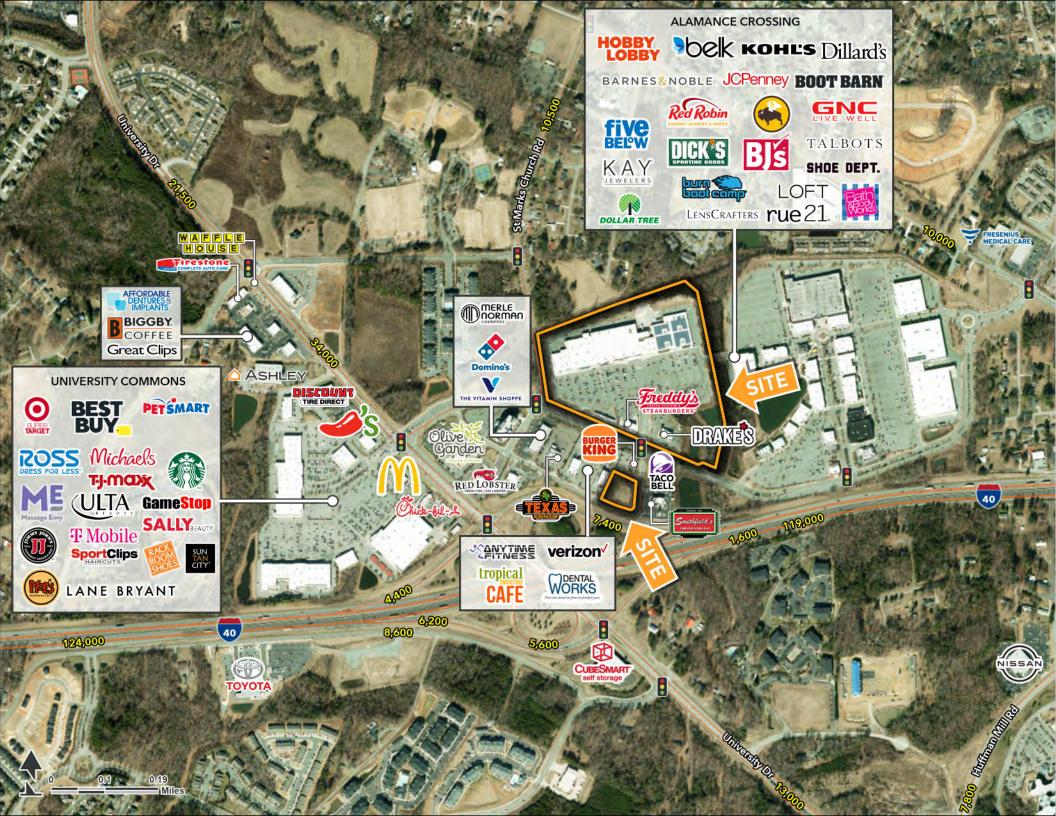

#### **PROPERTY HIGHLIGHTS**

- Located in Burlington, NC, midway between Raleigh/Durham and Greensboro
- Excellent access to I-40/85
- GLA: 855,000 SF
- 1.2 AC Pad Available
- Co-Tenants include Kohl's, BJ's Wholesale, Dicks Sporting Goods, Taco Bell and others
- Traffic Counts (AADT): I-40/87 - 124,000 University Dr - 36,000 Huffman Mill Rd - 32,000