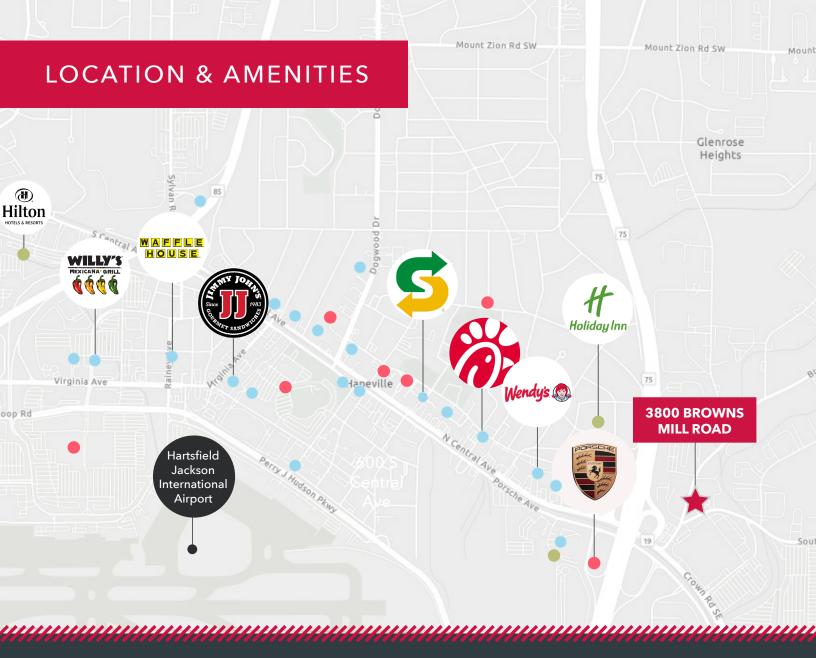

# **ADDITIONAL AMENITIES**

#### Restaurants

- Chick-fil-A Dwarf House
- Hapeville Corner Tavern
- Volare Wine & Bistro
- Hapeville Pizza Company
- Coffee Man
- Paper Plane
- Arches Brewing
- JPresso
- Cafe Belli Coffee and Cocktail Bar
- Mami's La Cubana
- Thai Heaven
- Smoothie King
- Malone's

- Hilton Garden Inn
- Country Inn and Suites
- Kimpton Overland Hotel
- Hyatt Place Atlanta Airport
- Staybridge Suites Atlanta
- Hilton Atlanta Airport

### Entertainment/Shopping

- Porsche Experience Center
- Fulton Theatre
- Academy Theatre
- Aris Theatre
- Hapeville City Park
- Family Dollar
- Spotlight Salon + Spa
- Quadrant Fitness