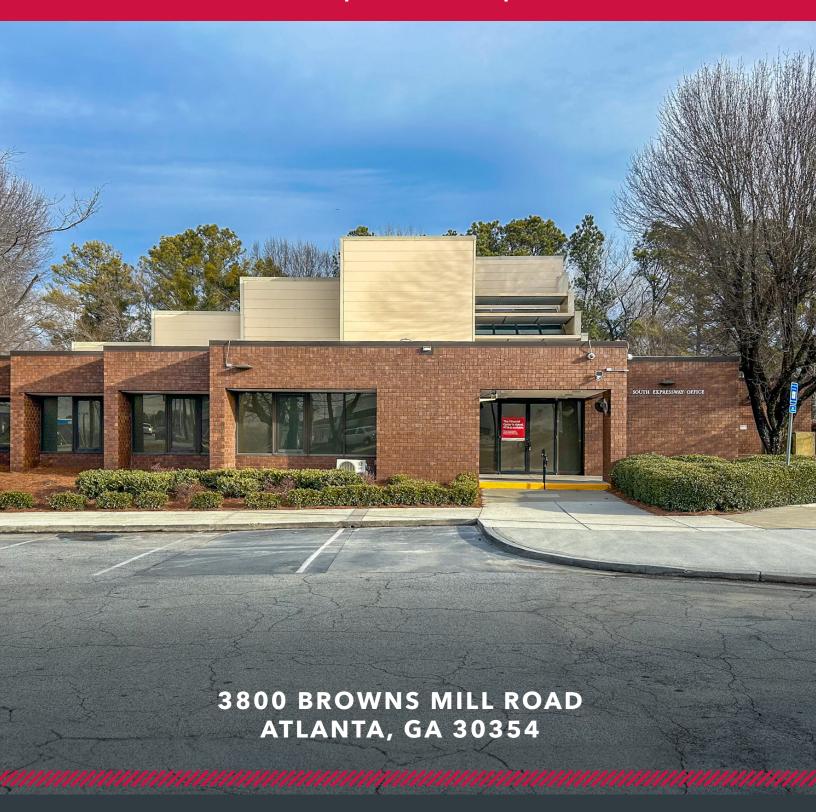

#### 3800 BROWNS MILL ROAD

a former bank building, renovated in January 2025, offering the ideal office space for a South Atlanta headquarters. With quick access to the Atlanta Airport and major interstates, this unique property provides exceptional amenities for your employees, all just a stone's throw away. Ample parking and multiple access points make this an incredibly convenient location for any business.

±6,481 SPACE FOR SALE | LEASE

**RENOVATED IN JANUARY 2025** 

SINGLE-TENANT BUILDING

IDEAL FOR HEADQUARTERS LOCATION FOR S ATL USERS

±2.135 AC WITH (4) POINTS OF INGRESS/EGRESS

±70 PARKING SPACES

CONVENIENT AIRPORT & INTERSTATE ACCESS VIA 1-75 & 1-85