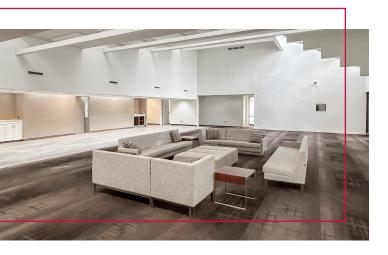

#### 3800 BROWNS MILL ROAD

a former bank building, renovated in January 2025, offering the ideal office space for a South Atlanta headquarters. With quick access to the Atlanta Airport and major interstates, this unique property provides exceptional amenities for your employees, all just a stone's throw away. Ample parking and multiple access points make this an incredibly convenient location for any business.

±6,481 SPACE FOR SALE | LEASE

**RENOVATED IN JANUARY 2025** 

SINGLE-TENANT BUILDING

IDEAL FOR HEADQUARTERS LOCATION FOR S ATL USERS

±2.135 AC WITH (4) POINTS OF INGRESS/EGRESS

±70 PARKING SPACES

CONVENIENT AIRPORT & INTERSTATE ACCESS VIA 1-75 & 1-85