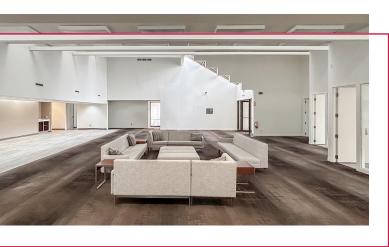

#### 3800 BROWNS MILL ROAD

a former bank building, renovated in January 2025, offering the ideal office space for a South Atlanta headquarters. With quick access to the Atlanta Airport and major interstates, this unique property provides exceptional amenities for your employees, all just a stone's throw away. Ample parking and multiple access points make this an incredibly convenient location for any business.

±6,481 SPACE FOR SALE | LEASE

**RENOVATED IN JANUARY 2025** 

SINGLE-TENANT BUILDING

IDEAL FOR HEADQUARTERS LOCATION FOR S ATL USERS

±2.135 AC WITH (4) POINTS OF INGRESS/EGRESS

±70 PARKING SPACES

CONVENIENT AIRPORT & INTERSTATE ACCESS VIA 1-75 & 1-85