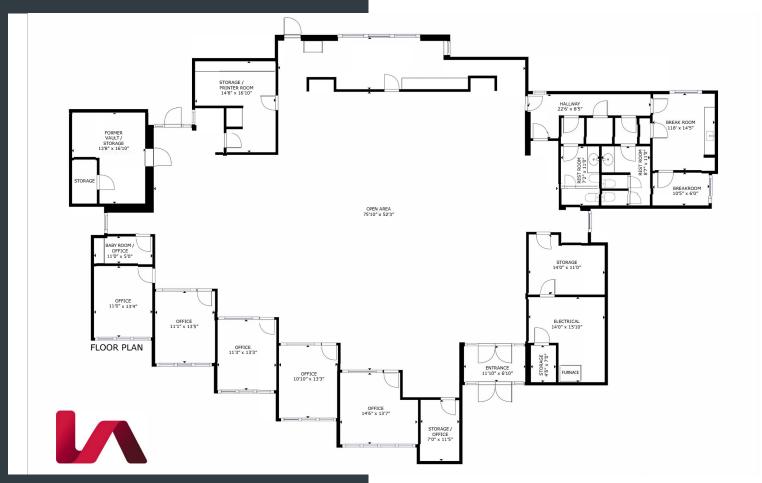

# ADDITIONAL SPACE HIGHLIGHTS

• County: Fulton

• Secondary Type: Industrial

Zoning: Light Industrial

• Year Built: 1983 (Renovated in 2025)

Building Class: B

Number of Floors: 1

Ceiling Height: Lofted

Frontage Visibility: Both on Browns
Mill Road & Southside Industrial Pkwy