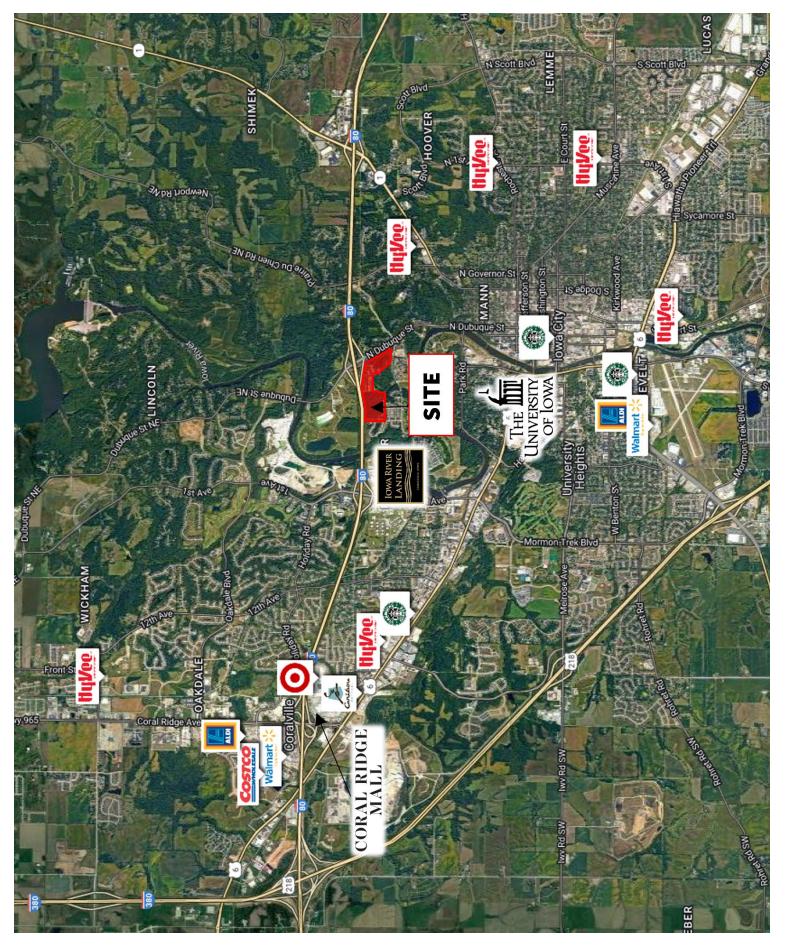

. exit (north of Foster Road) |
| Size                     | +/- 1- 70 acres                                                        |
| Ground<br>Lease/BTS/Sale | Negotiable                                                             |
| Zoning                   | Commercial                                                             |
|                          | Located off North Dubuque Exit                                         |

Located just north of the University of Iowa downtown campus

Land can be delivered as raw dirt with infrastructure in close-proximity or as a pad-ready site

### **Aaron Hyde**

Senior Vice President JLL Des Moines +15159538834

aaron.hyde@ill.com

#### **Meredith Young**

Vice President JLL Des Moines +1 515 419 2963 meredith.young@ill.com



# Location