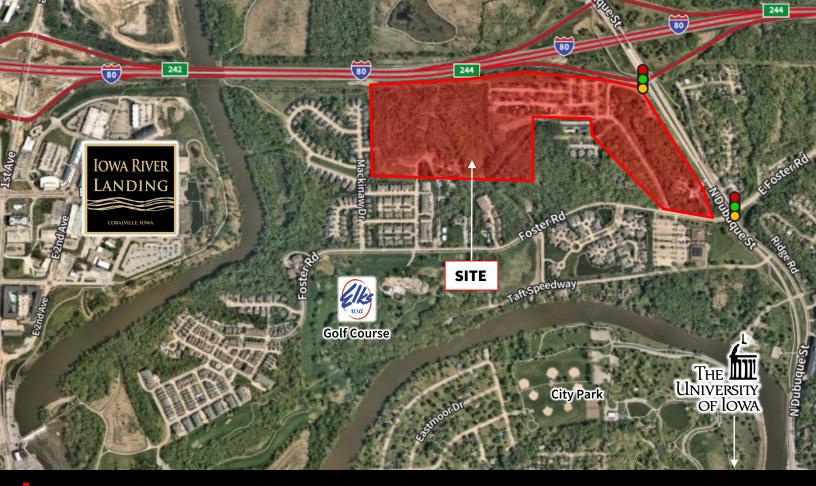

## **Prime Development Land Available in Iowa City**

+/- 1- 70 acres of commercial land available for ground lease, BTS, or sale in Iowa City with convenient access to I-80; located adjacent to a college campus, multiple single-family and multi-family housing developments, retail, office, commercial, and hospitality.

| Address                  | SWC I-80 & N Dubuque St.<br>Iowa City, Iowa 52245                      |
|--------------------------|------------------------------------------------------------------------|
| Location                 | Land south of I-80; west of N. Dubuque St. exit (north of Foster Road) |
| Size                     | +/- 1- 70 acres                                                        |
| Ground<br>Lease/BTS/Sale | Negotiable                                                             |
| Zoning                   | Commercial                                                             |
|                          | Located off North Dubuque Exit                                         |

Located just north of the University of Iowa downtown campus

Land can be delivered as raw dirt with infrastructure in close-proximity or as a pad-ready site