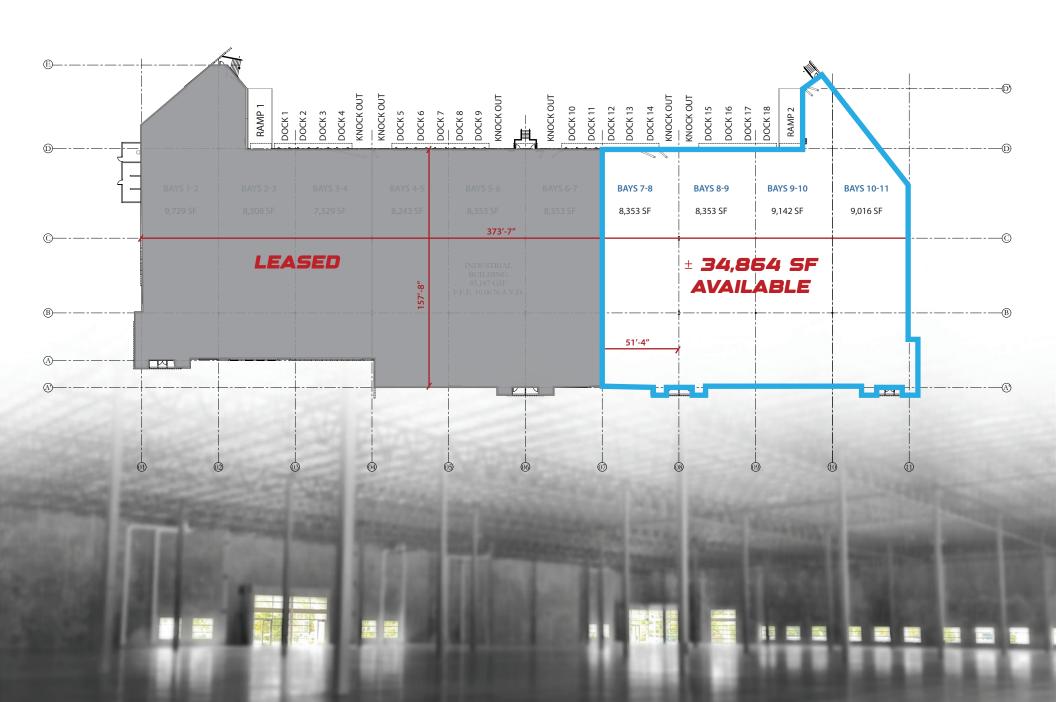

# Architectural Site Plan

#### **PROPERTY HIGHLIGHTS**

**Property Type:** Class A Distribution | Warehouse Space

**Frontage SF:**  $\pm$  600 linear feet of frontage

**Available SF:** ± 34,864 SF (Divisible)

**Total Building Size:** ± 85,187 SF

**Building Depth**: 160 Feet

**Building Width**: 513 Feet

**Zoning:** OIP (Office Industrial Park)

**Docks:** (24) 9'x10' Loading Docks plus 6 punch outs

**Truck Court:** 120' with 60' concrete aprons

**Parking:** 75' surface stalls

**Ramps:** (2) 10' x 40' oversized concrete ramps

**Sprinklers:** ESFR Sprinklers

**Clear Height:** 32' Clear height

**Column Spacing:** 51'-4" x 50' with 60' speed bay

**Availability:** Q4 2025

Rate: Call for details