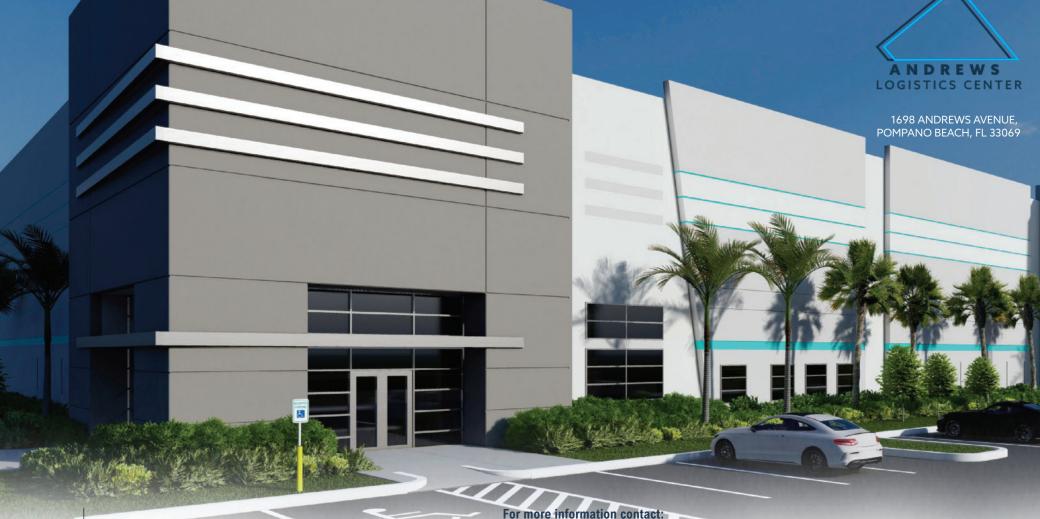

## **AVAILABLE FOR LEASE**

± 34,864 SF

Industrial Class A Distribution Park

BUTTERS

R E A L T Y

MANAGEMENT

Butters Realty & Management 6820 Lyons Technology Circle #100 Coconut Creek | FL. 33073 | www.Butters.com

## Property Highlights

Andrews Logistics Center is located at 1698 Andrews Avenue, Pompano Beach, FL. I-95 is 2 minutes and 2 blocks away via Copans Road. The Florida Turnpike is 4 minutes away via Coconut Creek Parkway. Pompano Beach is strategically located in the middle of the Tri-County's ±8 Million residents. This free standing building is perfect for a headquarters or strategic local distribution center.

#### **PROPERTY HIGHLIGHTS**

**Property Type:** Class A Distribution | Warehouse Space

**Frontage SF:**  $\pm$  600 linear feet of frontage

**Available SF:** ± 34,864 SF (Divisible)

**Total Building Size:** ± 85,187 SF