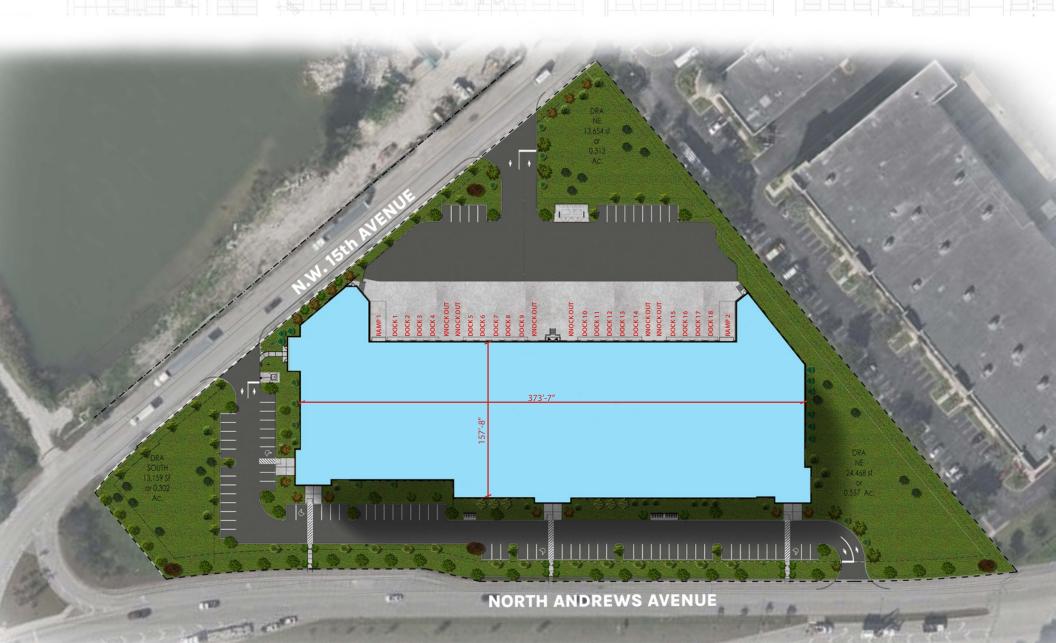

# Architectural Site Plan

# Property Site Plan

- Andrews Avenue Frontage
- ± 600 Linear Feet of Frontage