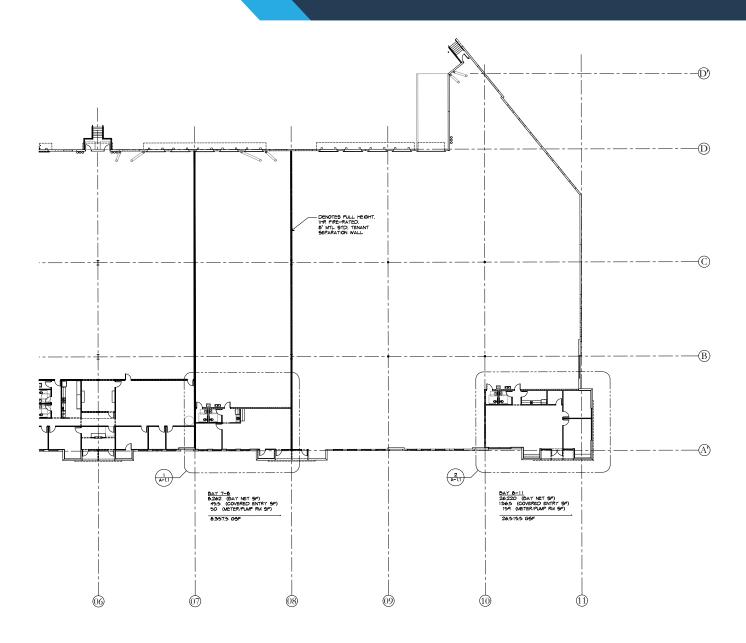

headquarters or strategic local distribution center.

#### **PROPERTY HIGHLIGHTS**

**Property Type:** Class A Distribution | Warehouse Space

**Frontage SF:**  $\pm$  600 linear feet of frontage

**Available SF:** ± 34,864 SF (Divisible)

**Total Building Size:** ± 85,187 SF

**Building Depth**: 160 Feet

**Building Width**: 513 Feet

**Zoning:** OIP (Office Industrial Park)

**Docks:** (24) 9'x10' Loading Docks plus 6 punch outs

**Truck Court:** 120' with 60' concrete aprons

**Parking:** 75' surface stalls

**Ramps:** (2) 10' x 40' oversized concrete ramps

**Sprinklers:** ESFR Sprinklers

**Clear Height:** 32' Clear height

**Column Spacing:** 51'-4" x 50' with 60' speed bay

**Availability:** Q4 2025

Rate: Call for details



# Architectural Site Plan



# Architectural Floor Plan









# Property Site Plan

- Andrews Avenue Frontage
- ± 600 Linear Feet of Frontage



# Location Map & Distances to Ports & Airports

10 Miles To Port Everglades
22 Miles to Port of Miami
30 Miles to Port of Palm Beach

25 Miles To Miami International Airport
12 Miles to Fort Lauderdale International Airport
28 Miles to Palm Beach International Airport



#### For more information contact:



JC Conte, SIOR Director Industrial Brokerage Services M: 954.336.8001 JCConte@butters.com

Brian Ahearn, CCIM Senior Vice President Industrial Brokerage Services M: 954.937.4540 BAhearn@butters.com

Virginia Calcaño Senior Associate Industrial Brokerage Services M: 954.588.9033 VCalcano@butters.com