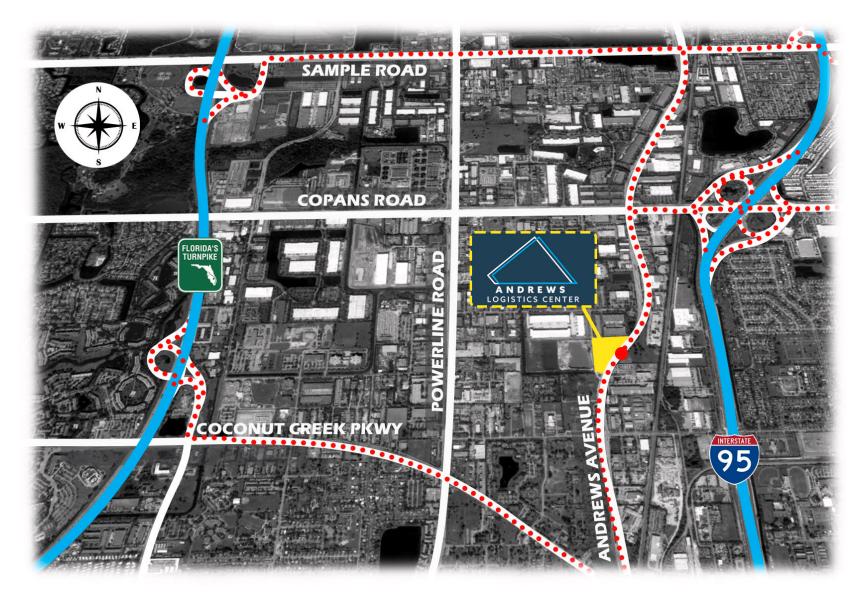

## Property Highlights

Andrews Logistics Center is located at 1698 Andrews Avenue, Pompano Beach, FL. I-95 is 2 minutes and 2 blocks away via Copans Road. The Florida Turnpike is 4 minutes away via Coconut Creek Parkway. Pompano Beach is strategically located in the middle of the Tri-County's ±8 Million residents. This free standing building is perfect for a headquarters or strategic local distribution center.