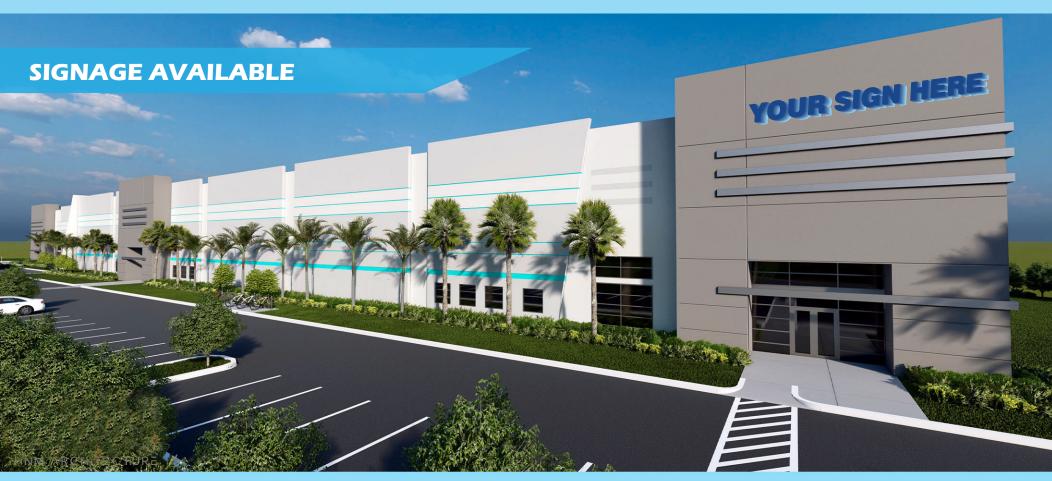

## Property Highlights

Andrews Logistics Center is located at 1698 Andrews Avenue, Pompano Beach, FL. I-95 is 2 minutes and 2 blocks away via Copans Road. The Florida Turnpike is 4 minutes away via Coconut Creek Parkway. Pompano Beach is strategically located in the middle of the Tri-County's ±8 Million residents. This free standing building is perfect for a headquarters or strategic local distribution center.

#### **PROPERTY HIGHLIGHTS**

**Property Type:** Class A Distribution | Warehouse Space

**Frontage SF:**  $\pm$  600 linear feet of frontage

**Available SF:** ± 34,864 SF (Divisible)

**Total Building Size:** ± 85,187 SF