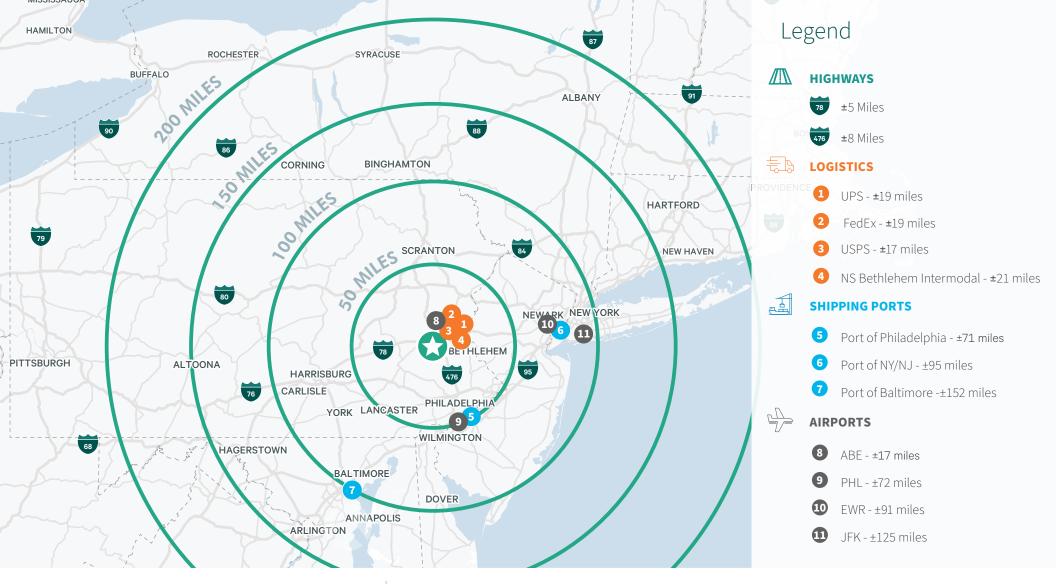

### Location

- Conveniently located five miles from I-78
- Close proximity to Routes 100, 222 & I-476