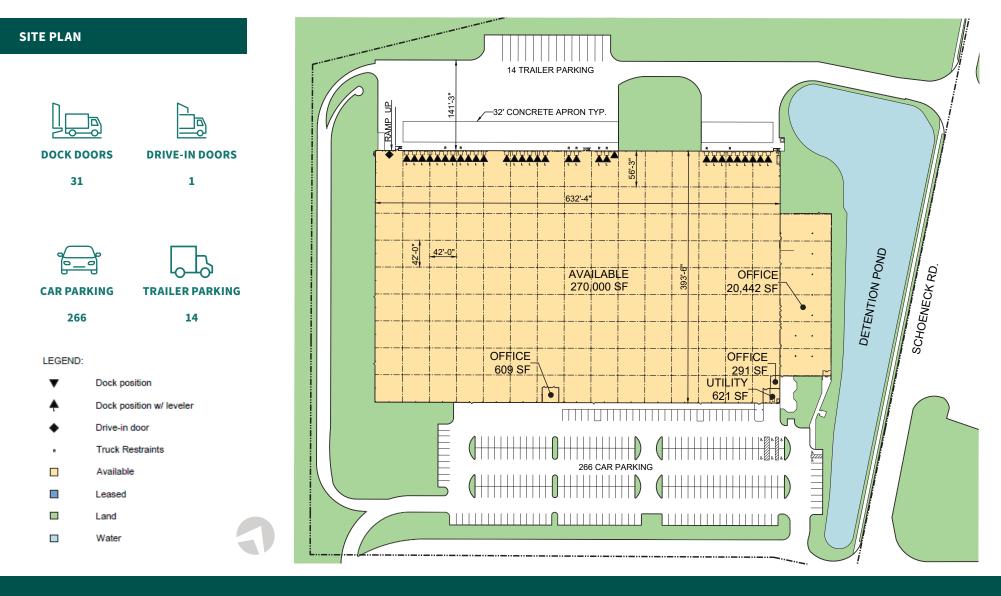

### **Building Specifications**

- 270,000 square feet available
- 20,442 square foot main office space
- (2) separate shipping/receiving offices
- 31' 10" clear height
- 42' x 42' column spacing
- (31) dock-high doors
- (11) knock out panels
- (1) drive-in door
- (266) car parking spaces
- (14) trailer parking spaces
- ESFR sprinkler system , K-16.8 heads
- Fully air conditioned warehouse
- T-5 lighting fixtures with motion sensors