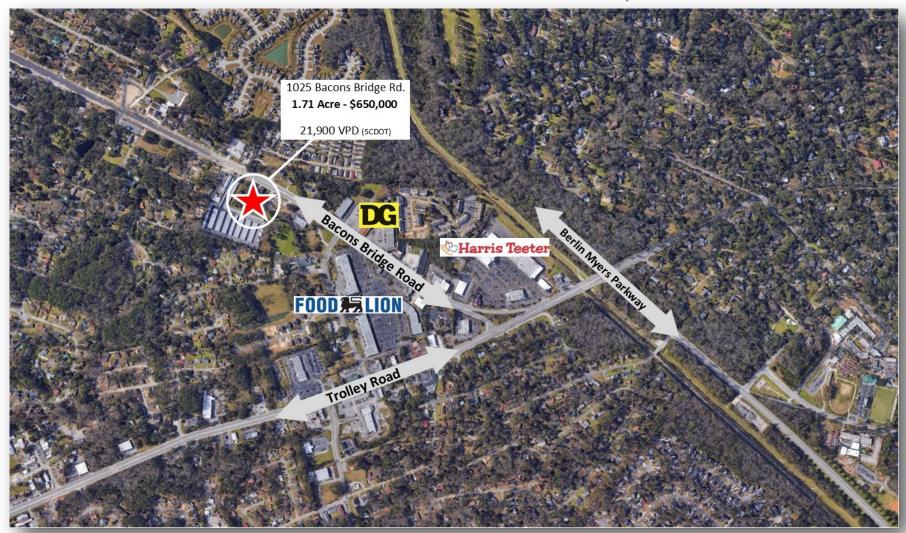

## 1025 BACONS BRIDGE RD - SUMMERVILLE, SC

\$650,000

21,900 VPD

**Dorchester County** CG Zoning

**Dorchester County** 145-10-01-078

\$650,000

**RE/MAX Southern Shores Robert Pratt** (843) 343-6085:cell robert@robertpratt.com