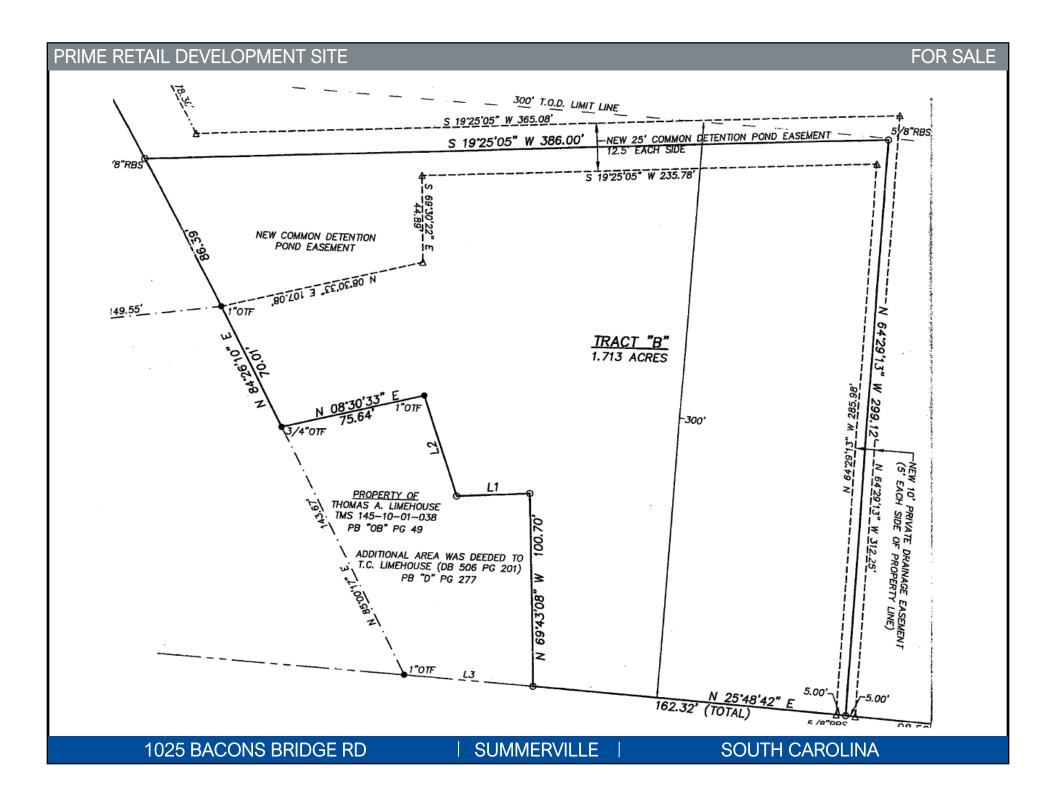

## 1025 BACONS BRIDGE RD - SUMMERVILLE, SC

\$650,000

21,900 VPD

**Dorchester County** CG Zoning

**Dorchester County** 145-10-01-078

\$650,000

**RE/MAX Southern Shores Robert Pratt** (843) 343-6085:cell robert@robertpratt.com