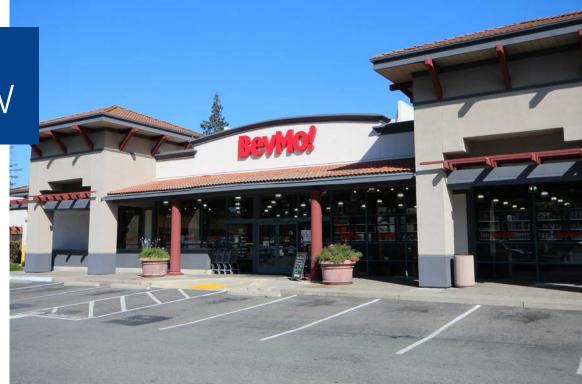

#### Citrus Marketplace is a ±101,000 SF neighborhood shopping center anchored by Club Studio and BevMo;

other tenants include: Leslie's Pool Supply, The United States Post Office, Bank of America, Ukai Bistro (Opening Soon) & Panda Express.

## Available Spaces

| Suite | Tenant             | SF         | Suite  | Tenant                   | SF        | Suite | Tenant                           | SF        | Suite | Tenant                             | SF         |
|-------|--------------------|------------|--------|--------------------------|-----------|-------|----------------------------------|-----------|-------|------------------------------------|------------|
| 2200  | Available          | ±4,165 SF  | 2232   | TJ Nail Spa              | ±1,200 SF | 2244  | U.S. Post Office                 | ±5,200 SF | 2262  | Arthur Murray Dance Studio         | ±2,580 SF  |
| 2210  | Safari Kid         | ±5,000 SF  | 2234   | OneMain Financial        | ±1,200 SF | 2246  | Leslie Pool Supply               | ±4,120 SF | 2270  | Club Studio (Opening Soon)         | ±38,000 SF |
| 2220  | BevMo!             | ±10,000 SF | 2236   | European Delights Bakery | ±1,289 SF | 2250  | Available                        | ±1,105 SF | 2280  | Ukai Bistro (Opening Soon)         | ±3,500 SF  |
| 2226  | Available          | ±900 SF    | 2236 B | KV Great Cuts            | ±1,300 SF | 2252  | Available<br>(former hair salon) | ±1,300 SF | 2286  | Panda Express                      | ±2,392 SF  |
| 2228  | El Molino Taqueria | ±1,500 SF  | 2238   | Coffee & Confections     | ±1,300 SF | 2256  | My Gym                           | ±2,559 SF | 2290  | Contingent Lease with a Restaurant | ±8,276 SF  |
| 2230  | Ice Monster        | ±1,200 SF  | 2242   | Available                | ±1,300 SF | 2260  | Available                        | ±1,300 SF |       |                                    |            |