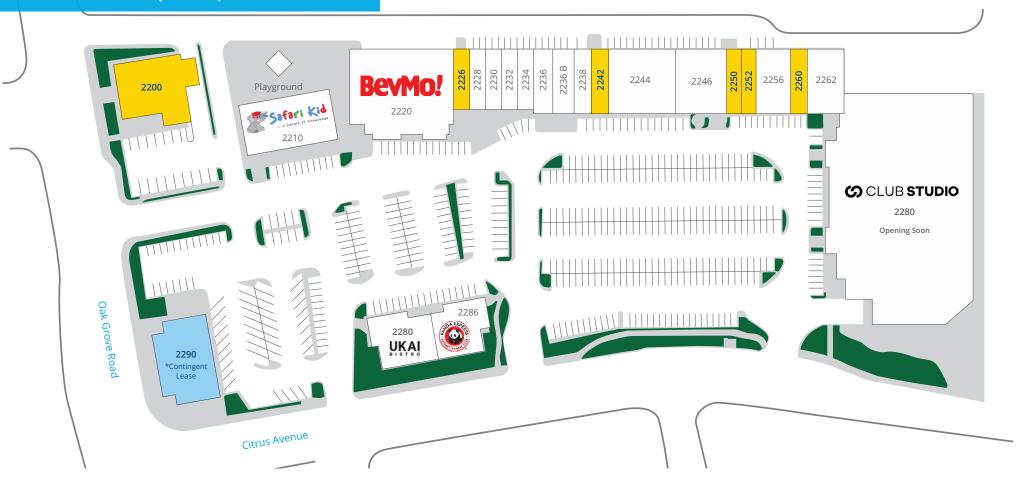

## Available Spaces

| Suite | Tenant             | SF         | Suite  | Tenant                   | SF        | Suite | Tenant                           | SF        | Suite | Tenant                             | SF         |
|-------|--------------------|------------|--------|--------------------------|-----------|-------|----------------------------------|-----------|-------|------------------------------------|------------|
| 2200  | Available          | ±4,165 SF  | 2232   | TJ Nail Spa              | ±1,200 SF | 2244  | U.S. Post Office                 | ±5,200 SF | 2262  | Arthur Murray Dance Studio         | ±2,580 SF  |
| 2210  | Safari Kid         | ±5,000 SF  | 2234   | OneMain Financial        | ±1,200 SF | 2246  | Leslie Pool Supply               | ±4,120 SF | 2270  | Club Studio (Opening Soon)         | ±38,000 SF |
| 2220  | BevMo!             | ±10,000 SF | 2236   | European Delights Bakery | ±1,289 SF | 2250  | Available                        | ±1,105 SF | 2280  | Ukai Bistro (Opening Soon)         | ±3,500 SF  |
| 2226  | Available          | ±900 SF    | 2236 B | KV Great Cuts            | ±1,300 SF | 2252  | Available<br>(former hair salon) | ±1,300 SF | 2286  | Panda Express                      | ±2,392 SF  |
| 2228  | El Molino Taqueria | ±1,500 SF  | 2238   | Coffee & Confections     | ±1,300 SF | 2256  | My Gym                           | ±2,559 SF | 2290  | Contingent Lease with a Restaurant | ±8,276 SF  |
| 2230  | Ice Monster        | ±1,200 SF  | 2242   | Available                | ±1,300 SF | 2260  | Available                        | ±1,300 SF |       |                                    |            |