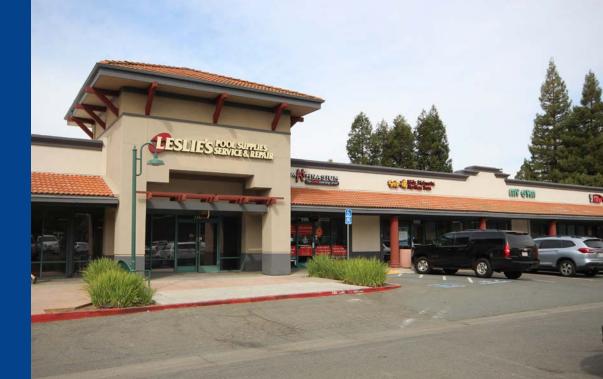

#### Citrus Marketplace is a ±101,000 SF neighborhood shopping center anchored by Club Studio and BevMo;

other tenants include: Leslie's Pool Supply, The United States Post Office, Bank of America, Ukai Bistro (Opening Soon) & Panda Express.

## Available Spaces

| Suite | Tenant             | SF         | Suite  | Tenant                   | SF        | Suite | Tenant                           | SF        | Suite | Tenant                             | SF         |
|-------|--------------------|------------|--------|--------------------------|-----------|-------|----------------------------------|-----------|-------|------------------------------------|------------|
| 2200  | Available          | ±4,165 SF  | 2232   | TJ Nail Spa              | ±1,200 SF | 2244  | U.S. Post Office                 | ±5,200 SF | 2262  | Arthur Murray Dance Studio         | ±2,580 SF  |
| 2210  | Safari Kid         | ±5,000 SF  | 2234   | OneMain Financial        | ±1,200 SF | 2246  | Leslie Pool Supply               | ±4,120 SF | 2270  | Club Studio (Opening Soon)         | ±38,000 SF |
| 2220  | BevMo!             | ±10,000 SF | 2236   | European Delights Bakery | ±1,289 SF | 2250  | Available                        | ±1,105 SF | 2280  | Ukai Bistro (Opening Soon)         | ±3,500 SF  |
| 2226  | Available          | ±900 SF    | 2236 B | KV Great Cuts            | ±1,300 SF | 2252  | Available<br>(former hair salon) | ±1,300 SF | 2286  | Panda Express                      | ±2,392 SF  |
| 2228  | El Molino Taqueria | ±1,500 SF  | 2238   | Coffee & Confections     | ±1,300 SF | 2256  | My Gym                           | ±2,559 SF | 2290  | Contingent Lease with a Restaurant | ±8,276 SF  |
| 2230  | Ice Monster        | ±1,200 SF  | 2242   | Available                | ±1,300 SF | 2260  | Available                        | ±1,300 SF |       |                                    |            |