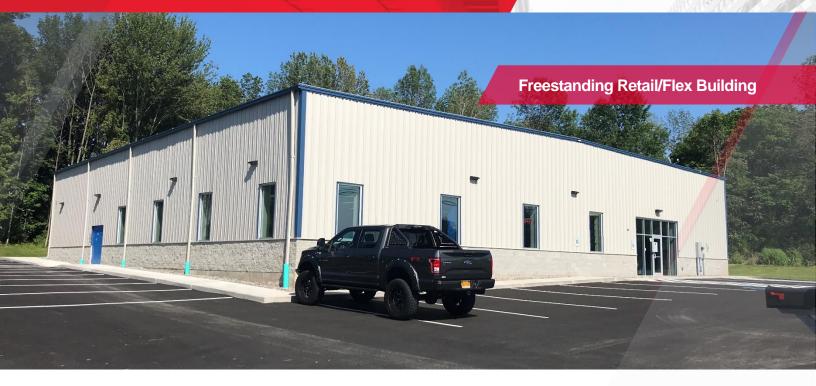

## 10,000± SF Retail/Flex Building Available

## **Property Highlights**

- · Fully leased property available for sale
- New 2019 construction
- · Highly visible location on Route 57/Oswego Road
- · Strong demographics and traffic counts
- Situated on 2.21± acres; parking for 66 cars
- Zoned NC-1 (Neighborhood Commercial District), Town of Clay
- Permitted uses with Planning Board site plan approval include retail, office building, bank/credit union, medical office, instructional facility and daycare center
- Ideal for retailer, flex user, warehouse or investor
- Neighbors include: Liverpool Animal Hospital, Coldwell Banker, Creative Florist, Bull & Bear Roadhouse and various medical offices