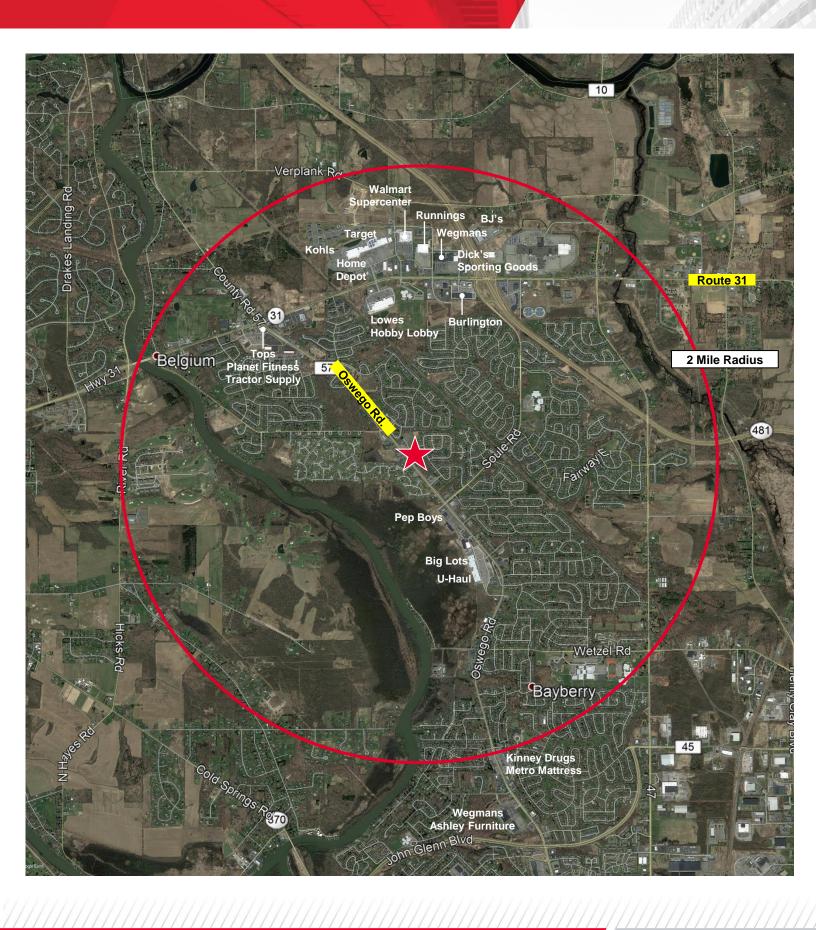

## **Property Highlights**

- · Fully leased property available for sale
- New 2019 construction
- · Highly visible location on Route 57/Oswego Road
- · Strong demographics and traffic counts
- Situated on 2.21± acres; parking for 66 cars
- Zoned NC-1 (Neighborhood Commercial District), Town of Clay
- Permitted uses with Planning Board site plan approval include retail, office building, bank/credit union, medical office, instructional facility and daycare center
- Ideal for retailer, flex user, warehouse or investor
- Neighbors include: Liverpool Animal Hospital, Coldwell Banker, Creative Florist, Bull & Bear Roadhouse and various medical offices

| Demographic           | 1 Mile       | 3 Miles   | 5 Miles   |
|-----------------------|--------------|-----------|-----------|
| Population            | 8,512        | 37,064    | 85,548    |
| Households            | 3,275        | 15,320    | 36,682    |
| Average H.H. Income   | \$112,277    | \$114,533 | \$106,133 |
| Daytime Employees     | 1,943        | 10,527    | 31,949    |
| Source: ESRI Business | Analyst 2023 | <b>,</b>  |           |

| Traffic Counts       |             |
|----------------------|-------------|
| Route 57/Oswego Road | 18,108 AADT |
| Soule Road           | 10,058 AADT |
| Source: NYS DOT 2019 |             |