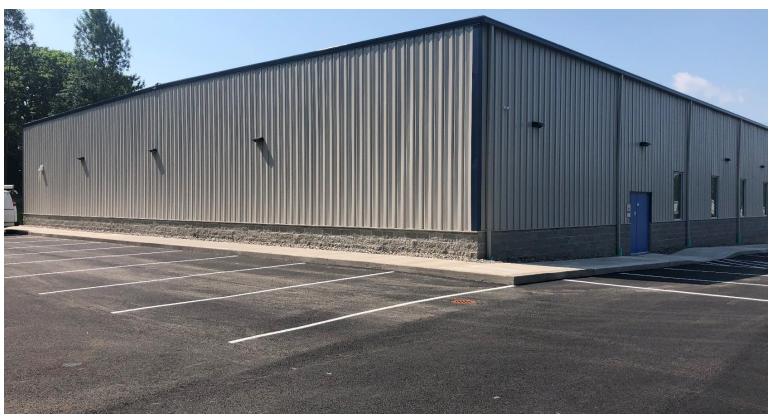

## **Property Highlights**

- · Fully leased property available for sale
- New 2019 construction
- · Highly visible location on Route 57/Oswego Road
- · Strong demographics and traffic counts
- Situated on 2.21± acres; parking for 66 cars
- Zoned NC-1 (Neighborhood Commercial District), Town of Clay
- Permitted uses with Planning Board site plan approval include retail, office building, bank/credit union, medical office, instructional facility and daycare center
- Ideal for retailer, flex user, warehouse or investor
- Neighbors include: Liverpool Animal Hospital, Coldwell Banker, Creative Florist, Bull & Bear Roadhouse and various medical offices