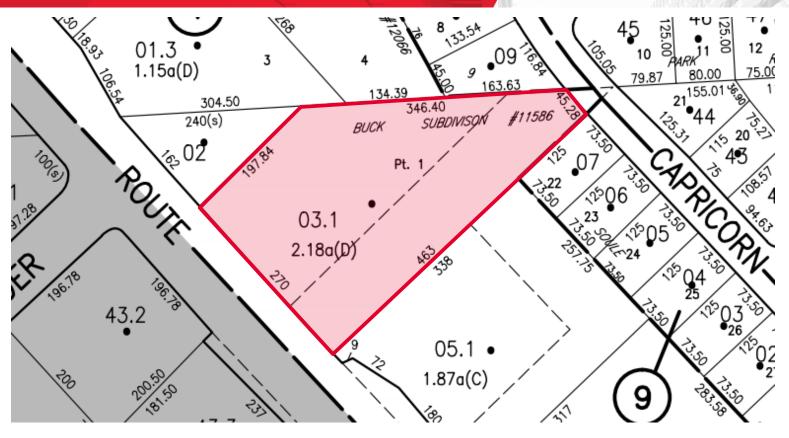

## **Property Highlights**

- · Fully leased property available for sale
- New 2019 construction
- · Highly visible location on Route 57/Oswego Road
- · Strong demographics and traffic counts
- Situated on 2.21± acres; parking for 66 cars
- Zoned NC-1 (Neighborhood Commercial District), Town of Clay
- Permitted uses with Planning Board site plan approval include retail, office building, bank/credit union, medical office, instructional facility and daycare center
- Ideal for retailer, flex user, warehouse or investor
- Neighbors include: Liverpool Animal Hospital, Coldwell Banker, Creative Florist, Bull & Bear Roadhouse and various medical offices