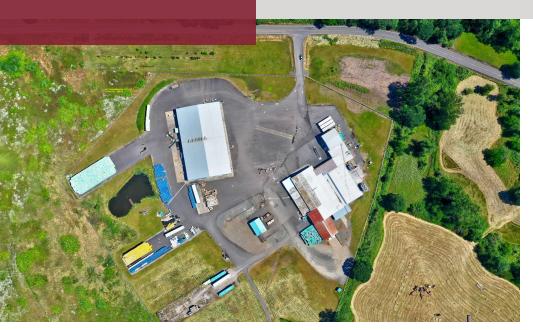

#### PROPERTY DESCRIPTION

Fully equipped berry processing facility with additional irrigated land. The property sits in the heart of the Willamette Valley agricultural area with access to Highway 99E and Interstate 5 in under 20 minutes. Currently leased to California Splendor, Inc.

#### **PROPERTY HIGHLIGHTS**

- Occupied by a single-tenant gross lease which expires April 30, 2025, after the most recent lease extension. No further extensions are included in the lease.
- Approximately 18 acres of the site is currently under-utilized and may be planted for additional crops or potentially subdivided for home site(s) after the lease term expires.
- Tenant has indicated they would like to remain, but a lease extension has not yet been agreed to.

#### **OFFERING SUMMARY**

| Sale Price:              | \$2,900,000                                    |
|--------------------------|------------------------------------------------|
| Sale File.               | \$2,700,000                                    |
| Lot Size:                | 41.5 Acres                                     |
| Office:                  | 4,806 SF                                       |
| Refrigeration Space:     | 3,605 SF                                       |
| Freezer Space:           | 1,600 SF                                       |
| Total of Building Sizes: | 44,689 SF                                      |
| Zoning:                  | EFU (Exclusive Farm Use) -<br>Clackamas County |