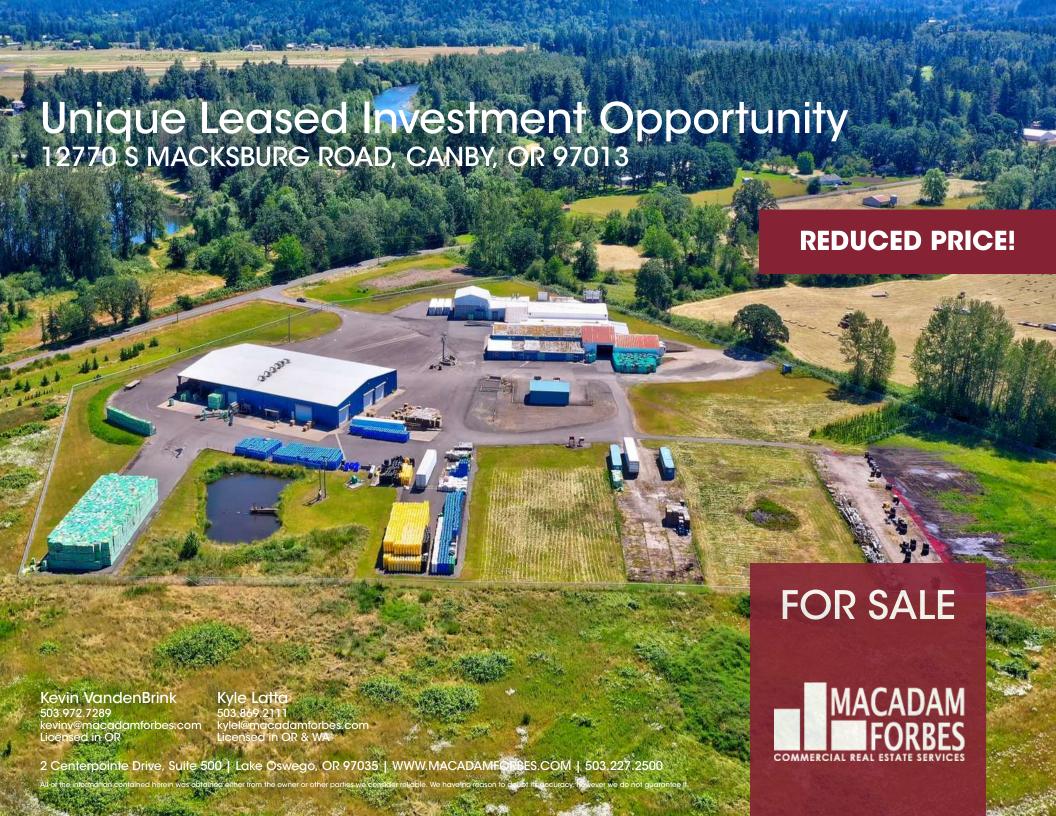

#### PROPERTY DESCRIPTION

Fully equipped berry processing facility with additional irrigated land. The property sits in the heart of the Willamette Valley agricultural area with access to Highway 99E and Interstate 5 in under 20 minutes. Currently leased to California Splendor, Inc.

#### **PROPERTY HIGHLIGHTS**

- Occupied by a single-tenant gross lease which expires April 30, 2025, after the most recent lease extension. No further extensions are included in the lease.
- Approximately 18 acres of the site is currently under-utilized and may be planted for additional crops or potentially subdivided for home site(s) after the lease term expires.
- Tenant has indicated they would like to remain, but a lease extension has not yet been agreed to.

#### **OFFERING SUMMARY**

| Sale Price:              | \$2,900,000                                    |
|--------------------------|------------------------------------------------|
| Sale File.               | \$2,700,000                                    |
| Lot Size:                | 41.5 Acres                                     |
| Office:                  | 4,806 SF                                       |
| Refrigeration Space:     | 3,605 SF                                       |
| Freezer Space:           | 1,600 SF                                       |
| Total of Building Sizes: | 44,689 SF                                      |
| Zoning:                  | EFU (Exclusive Farm Use) -<br>Clackamas County |