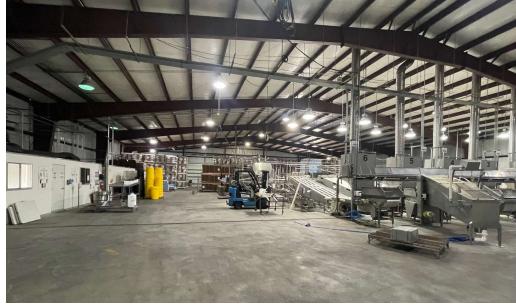

#### PROPERTY DESCRIPTION

Fully equipped berry processing facility with additional irrigated land. The property sits in the heart of the Willamette Valley agricultural area with access to Highway 99E and Interstate 5 in under 20 minutes. Currently leased to California Splendor, Inc.

#### **OFFERING SUMMARY**

| Sale Price:              | \$2,900,000                                    |
|--------------------------|------------------------------------------------|
| Sale File.               | \$2,700,000                                    |
| Lot Size:                | 41.5 Acres                                     |
| Office:                  | 4,806 SF                                       |
| Refrigeration Space:     | 3,605 SF                                       |
| Freezer Space:           | 1,600 SF                                       |
| Total of Building Sizes: | 44,689 SF                                      |
| Zoning:                  | EFU (Exclusive Farm Use) -<br>Clackamas County |