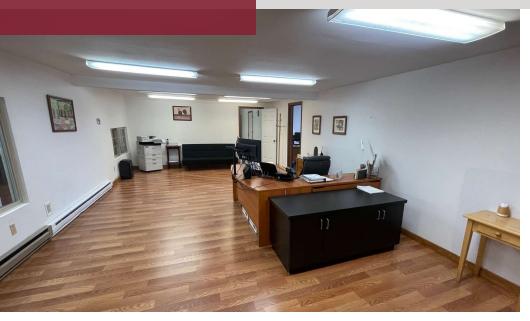

#### **OFFERING SUMMARY**

| Sale Price:              | \$2,900,000                                    |
|--------------------------|------------------------------------------------|
| Sale File.               | \$2,700,000                                    |
| Lot Size:                | 41.5 Acres                                     |
| Office:                  | 4,806 SF                                       |
| Refrigeration Space:     | 3,605 SF                                       |
| Freezer Space:           | 1,600 SF                                       |
| Total of Building Sizes: | 44,689 SF                                      |
| Zoning:                  | EFU (Exclusive Farm Use) -<br>Clackamas County |