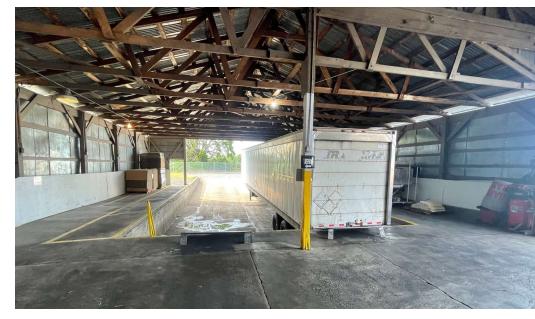

#### PROPERTY DESCRIPTION

Fully equipped berry processing facility with additional irrigated land. The property sits in the heart of the Willamette Valley agricultural area with access to Highway 99E and Interstate 5 in under 20 minutes. Currently leased to California Splendor, Inc.

#### **OFFERING SUMMARY**

| Sale Price:              | \$2,900,000                                    |
|--------------------------|------------------------------------------------|
| Sale File.               | \$2,700,000                                    |
| Lot Size:                | 41.5 Acres                                     |
| Office:                  | 4,806 SF                                       |
| Refrigeration Space:     | 3,605 SF                                       |
| Freezer Space:           | 1,600 SF                                       |
| Total of Building Sizes: | 44,689 SF                                      |
| Zoning:                  | EFU (Exclusive Farm Use) -<br>Clackamas County |