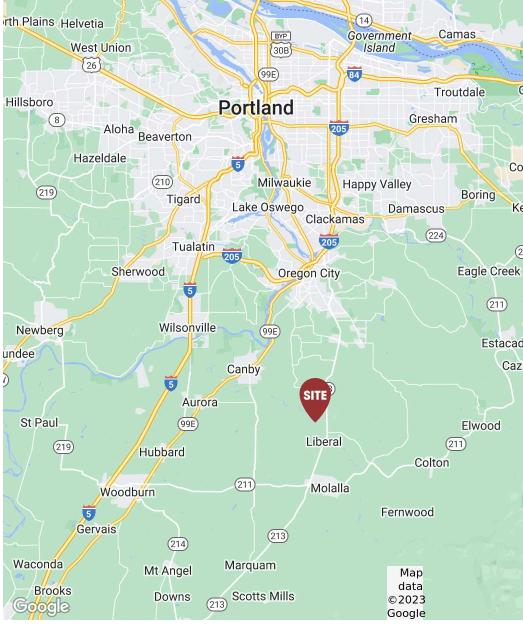

#### **LOCATION OVERVIEW**

The property sits in the heart of the Willamette Valley agricultural area with access to Hwy 99E and Interstate 5 in under 20 minutes.

| LOCATION                       | DISTANCE | TIME   |
|--------------------------------|----------|--------|
| Highway 99E                    | 8.5 mi   | 13 min |
| I-5                            | 11.2 mi  | 16 min |
| Portland City Center           | 28.3 mi  | 41 min |
| Portland International Airport | 31.7 mi  | 37 min |