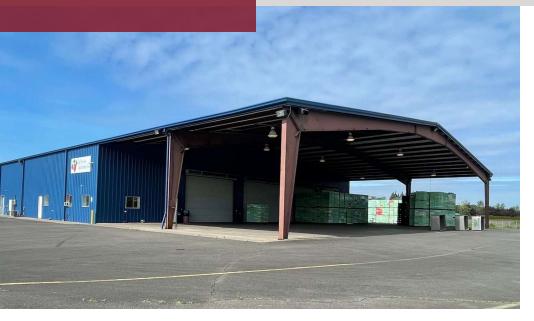

#### PROPERTY DESCRIPTION

Fully equipped berry processing facility with additional irrigated land. The property sits in the heart of the Willamette Valley agricultural area with access to Highway 99E and Interstate 5 in under 20 minutes. Currently leased to California Splendor, Inc.

#### **OFFERING SUMMARY**

| Sale Price:              | \$2,900,000                                    |
|--------------------------|------------------------------------------------|
| Sale File.               | \$2,700,000                                    |
| Lot Size:                | 41.5 Acres                                     |
| Office:                  | 4,806 SF                                       |
| Refrigeration Space:     | 3,605 SF                                       |
| Freezer Space:           | 1,600 SF                                       |
| Total of Building Sizes: | 44,689 SF                                      |
| Zoning:                  | EFU (Exclusive Farm Use) -<br>Clackamas County |