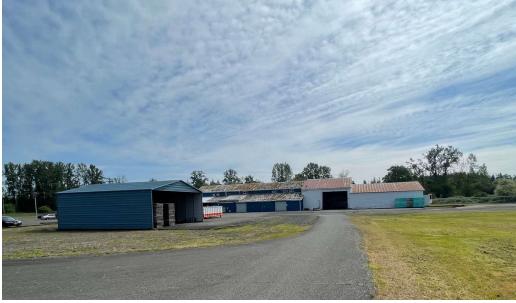

#### PROPERTY DESCRIPTION

Fully equipped berry processing facility with additional irrigated land. The property sits in the heart of the Willamette Valley agricultural area with access to Highway 99E and Interstate 5 in under 20 minutes. Currently leased to California Splendor, Inc.

#### **OFFERING SUMMARY**

| Sale Price:              | \$2,900,000                                    |
|--------------------------|------------------------------------------------|
| Sale File.               | \$2,700,000                                    |
| Lot Size:                | 41.5 Acres                                     |
| Office:                  | 4,806 SF                                       |
| Refrigeration Space:     | 3,605 SF                                       |
| Freezer Space:           | 1,600 SF                                       |
| Total of Building Sizes: | 44,689 SF                                      |
| Zoning:                  | EFU (Exclusive Farm Use) -<br>Clackamas County |