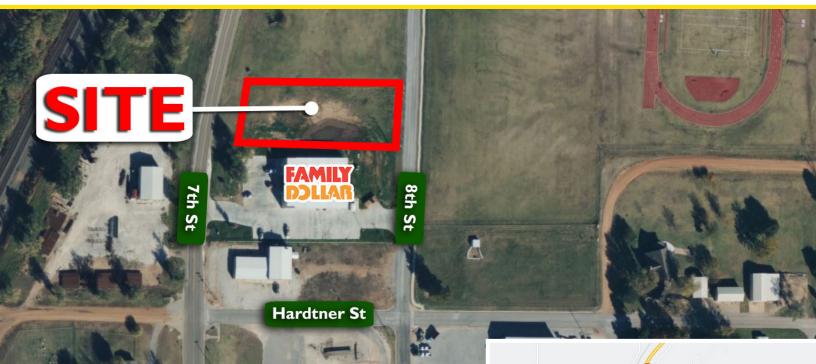

# PROPERTY DETAILS

- Location: 7th St & Hardtner St, Kiowa, KS
- Frontage: 127' <u>+</u>
- Traffic Counts: 1,040 VPD on 7th St
- Surplus land from newly developed Family Dollar

| DEMOGRAPHICS      | l Mile   | 5 Miles  | 10 Miles |
|-------------------|----------|----------|----------|
| Population        | 1,017    | 1,049    | 1,773    |
| Households        | 448      | 507      | 786      |
| Average HH Income | \$93,415 | \$93,584 | \$93,916 |