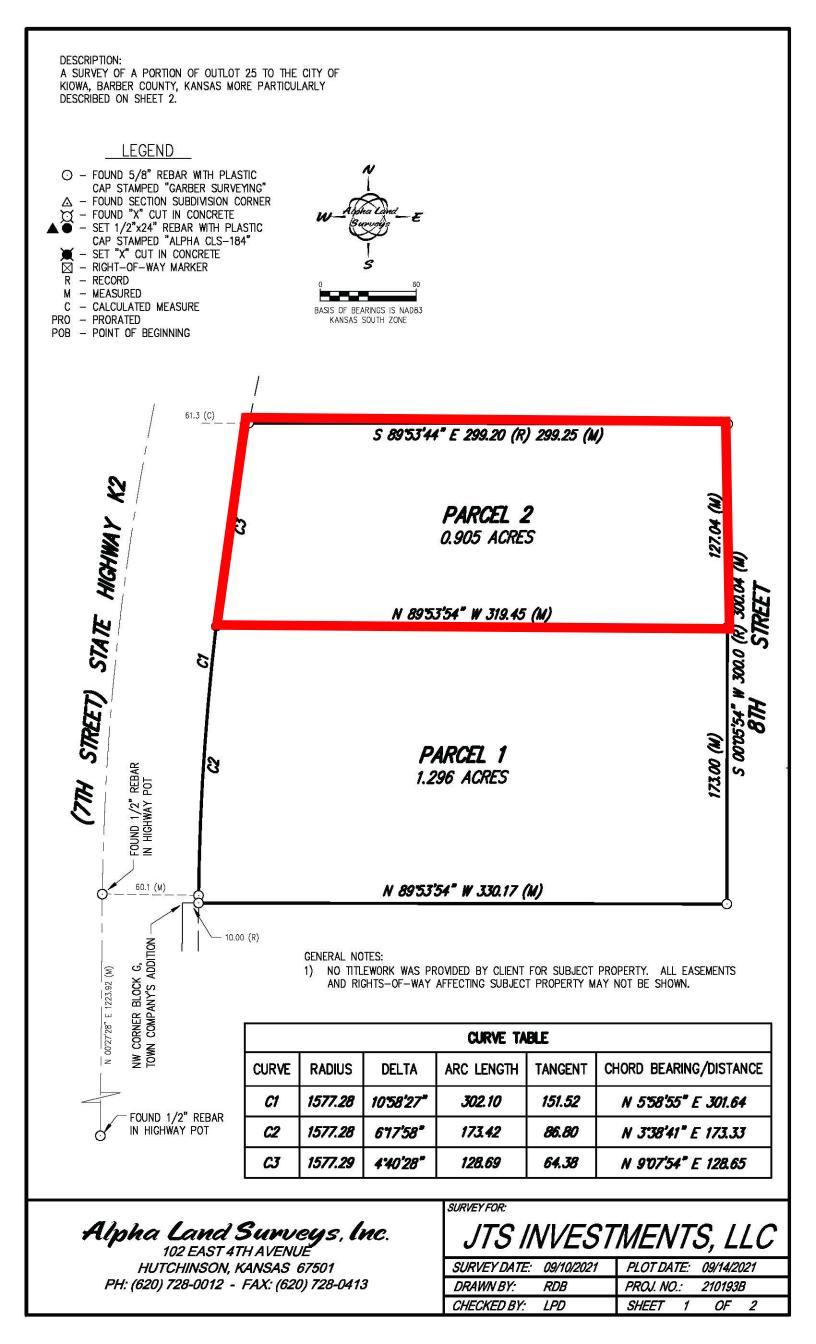

### **OFFERING SUMMARY**

| Sale Price | \$160,000                       |  |  |
|------------|---------------------------------|--|--|
| Lot Size   | 0.905 <u>+</u> acres            |  |  |
| Zoning     | CP-I Planned General Commercial |  |  |

# PROPERTY DETAILS

- Location: 7th St & Hardtner St, Kiowa, KS
- Frontage: 127' <u>+</u>
- Traffic Counts: 1,040 VPD on 7th St
- Surplus land from newly developed Family Dollar

| DEMOGRAPHICS      | l Mile   | 5 Miles  | 10 Miles |
|-------------------|----------|----------|----------|
| Population        | 1,017    | 1,049    | 1,773    |
| Households        | 448      | 507      | 786      |
| Average HH Income | \$93,415 | \$93,584 | \$93,916 |