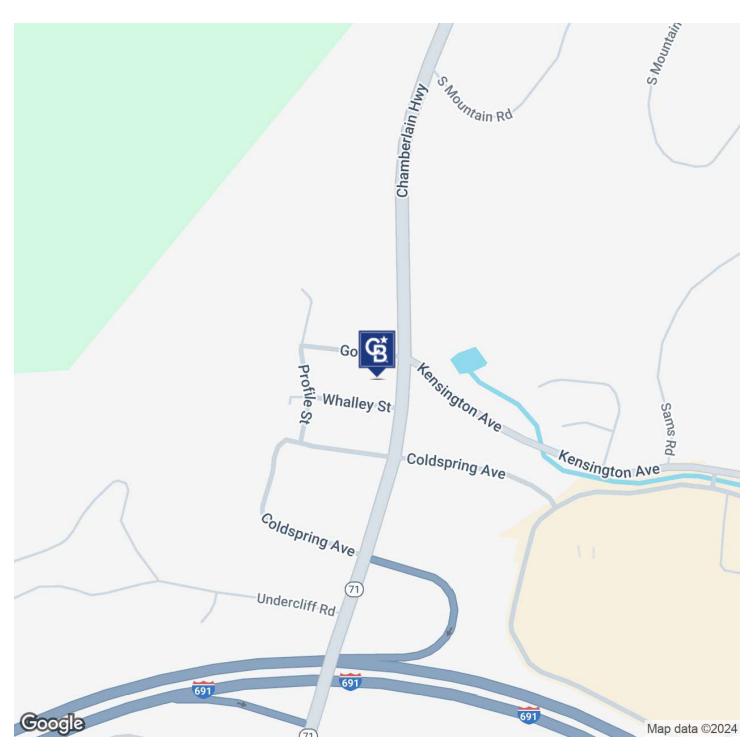

### **PROPERTY DESCRIPTION**

For sale 492 Chamberlain Highway, a prime Retail development site in Meriden, Connecticut. Located at the intersection of I-691, with 65,000 VPD, and Chamberlain Highway, the property has 200 feet of frontage at a signalized traffic light. Adjacent to Target and CVS plaza. Across from Westfield Meriden Mall which boasts one of the highest retail sales per square foot in the region. The lot is 6.3 Acres at a signalized intersection.

### **PROPERTY HIGHLIGHTS**

- Zoned C-3 for versatile commercial use
- · High visibility with 12,000 VPD traffic count
- 200 feet of frontage at a signalized traffic light
- Access to essential utilities: sewer, water, gas
- Prime location in the Meriden area
- Suitable for land or retail development
- Proximity to major retailers like Target