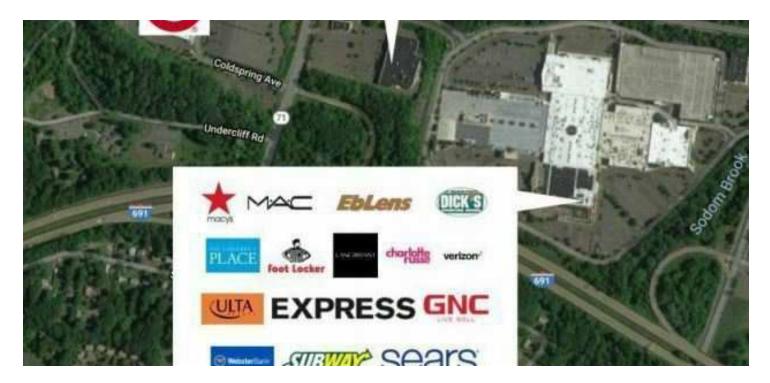

### **PROPERTY DESCRIPTION**

For sale 492 Chamberlain Highway, a prime Retail development site in Meriden, Connecticut. Located at the intersection of I-691, with 65,000 VPD, and Chamberlain Highway, the property has 200 feet of frontage at a signalized traffic light. Adjacent to Target and CVS plaza. Across from Westfield Meriden Mall which boasts one of the highest retail sales per square foot in the region. The lot is 6.3 Acres at a signalized intersection.

### **PROPERTY HIGHLIGHTS**

- Zoned C-3 for versatile commercial use
- · High visibility with 12,000 VPD traffic count
- 200 feet of frontage at a signalized traffic light
- Access to essential utilities: sewer, water, gas
- Prime location in the Meriden area
- Suitable for land or retail development
- Proximity to major retailers like Target