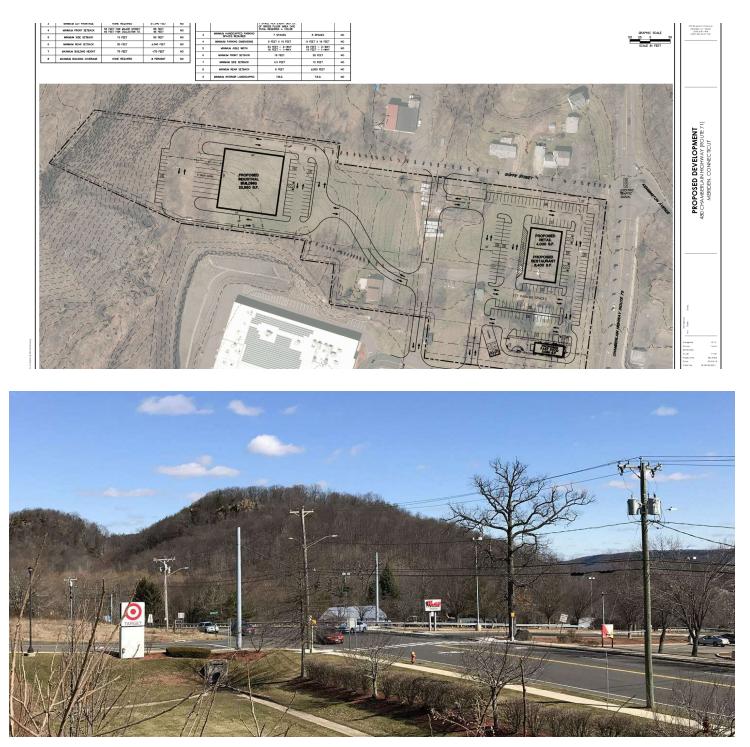

### **PROPERTY DESCRIPTION**

For sale 492 Chamberlain Highway, a prime Retail development site in Meriden, Connecticut. Located at the intersection of I-691, with 65,000 VPD, and Chamberlain Highway, the property has 200 feet of frontage at a signalized traffic light. Adjacent to Target and CVS plaza. Across from Westfield Meriden Mall which boasts one of the highest retail sales per square foot in the region. The lot is 6.3 Acres at a signalized intersection.

### **PROPERTY HIGHLIGHTS**

- Zoned C-3 for versatile commercial use
- · High visibility with 12,000 VPD traffic count
- 200 feet of frontage at a signalized traffic light
- Access to essential utilities: sewer, water, gas
- Prime location in the Meriden area
- Suitable for land or retail development
- Proximity to major retailers like Target