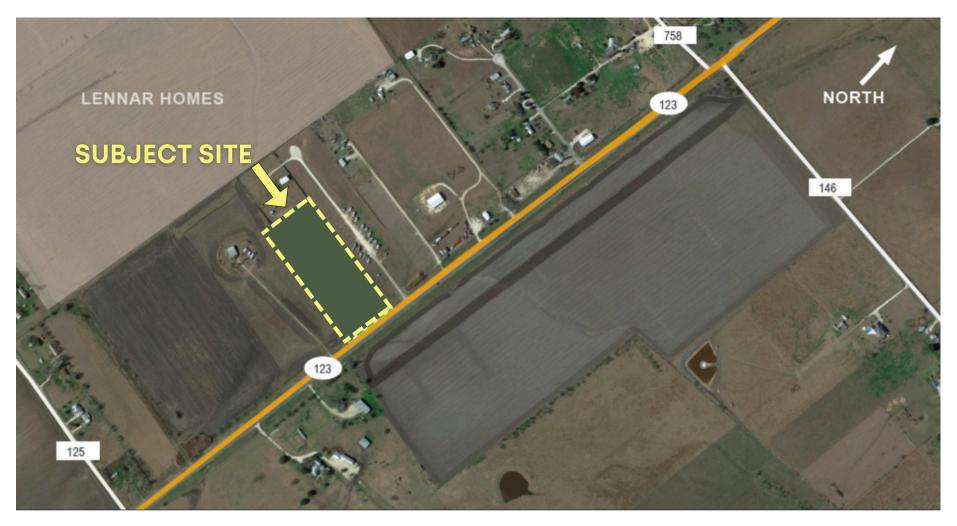

# 9274 State Highway 123 | FOR SALE

6 Acres of Commercial Land in Seguin, TX

PO BOX 90006, AUSTIN, TX 78709 WWW.YEEHAWDMG.COM NICK STILER, REALTOR (512) 994-2377 NICK@YEEHAWDMG.COM

#### PRIME 6-ACRE TRACT WITH 300' HIGHWAY FRONTAGE IN LOW-RESTRICTED COUNTY

Discover an exceptional investment opportunity with this prime 6-acre tract of land, featuring approximately 300 feet of highway frontage. Nestled in a rapidly developing area, this property offers incredible potential for various commercial and residential projects.

#### **Key Features:**

- Highway Frontage: Approximately 300 feet of highly visible frontage along a major highway, ensuring excellent exposure and accessibility.
- Versatile Usage: Perfect for a range of developments including mobile homes, RV parks, storage units, or other commercial ventures.
- Strategic Location:
- 6.5 miles north of I-10
- 12 miles south of I-35 in San Marcos
- 5 miles due east from downtown New Braunfels
- Low-Restricted Jurisdiction: Situated in a low-restriction county, providing flexibility and ease of development.
- Growing Community: Surrounded by multiple single-family developments within a mile, ensuring a steady influx of potential customers or residents.
- Investment Potential: With the ongoing growth and development in the area, this property represents a fantastic investment opportunity with significant future value appreciation.