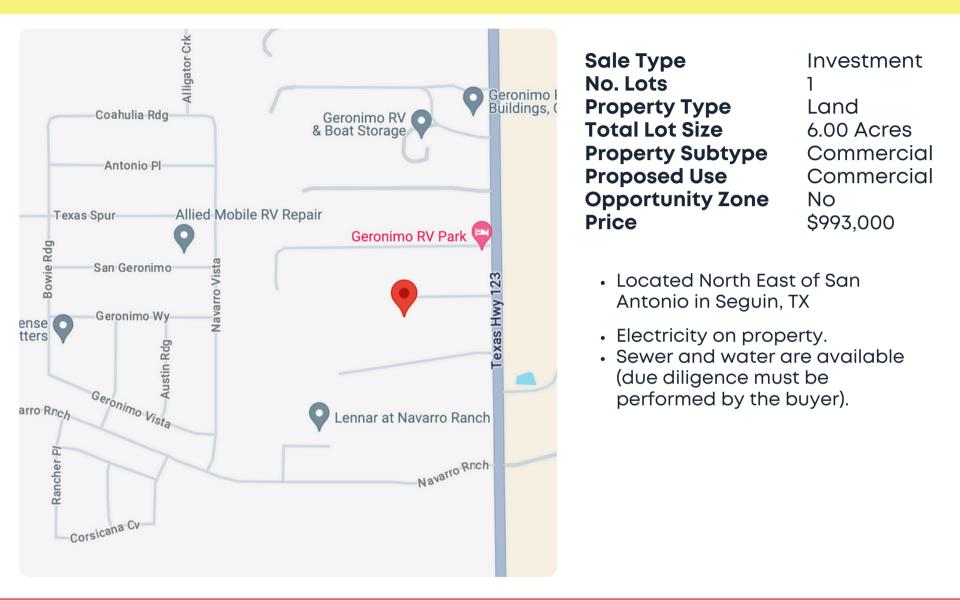

### Overview ±6 Acres | Seguin, TX | \$993,000

PO BOX 90006, AUSTIN, TX 78709 WWW.YEEHAWDMG.COM NICK STILER, REALTOR (512) 994-2377 NICK@YEEHAWDMG.COM

#### PRIME 6-ACRE TRACT WITH 300' HIGHWAY FRONTAGE IN LOW-RESTRICTED COUNTY

Discover an exceptional investment opportunity with this prime 6-acre tract of land, featuring approximately 300 feet of highway frontage. Nestled in a rapidly developing area, this property offers incredible potential for various commercial and residential projects.

#### **Key Features:**

- Highway Frontage: Approximately 300 feet of highly visible frontage along a major highway, ensuring excellent exposure and accessibility.
- Versatile Usage: Perfect for a range of developments including mobile homes, RV parks, storage units, or other commercial ventures.
- Strategic Location:
- 6.5 miles north of I-10
- 12 miles south of I-35 in San Marcos
- 5 miles due east from downtown New Braunfels
- Low-Restricted Jurisdiction: Situated in a low-restriction county, providing flexibility and ease of development.
- Growing Community: Surrounded by multiple single-family developments within a mile, ensuring a steady influx of potential customers or residents.
- Investment Potential: With the ongoing growth and development in the area, this property represents a fantastic investment opportunity with significant future value appreciation.