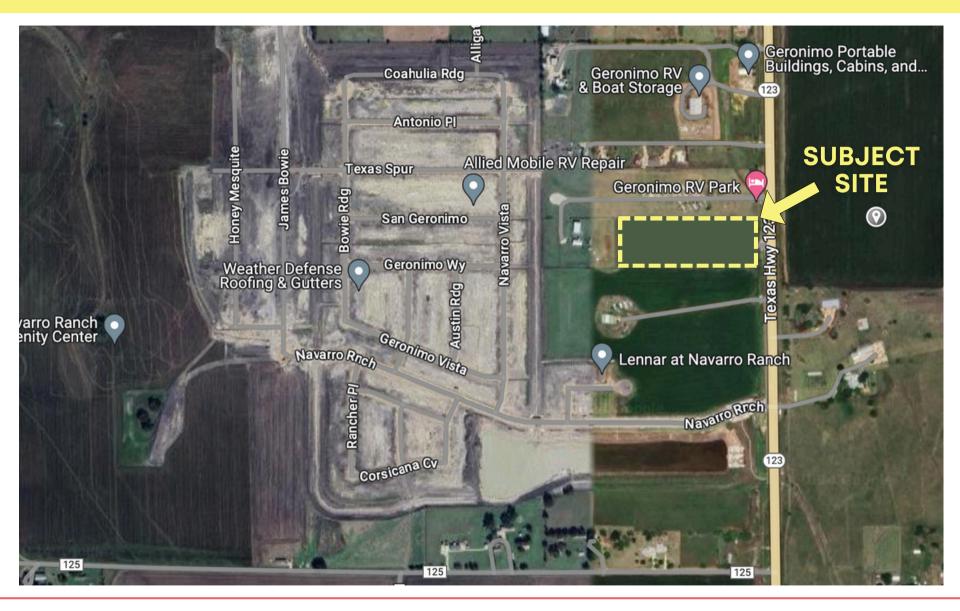

## Aerial View ±6 Acres | Seguin, TX | \$993,000

PO BOX 90006, AUSTIN, TX 78709 WWW.YEEHAWDMG.COM NICK STILER, REALTOR (512) 994-2377 NICK@YEEHAWDMG.COM

#### PRIME 6-ACRE TRACT WITH 300' HIGHWAY FRONTAGE IN LOW-RESTRICTED COUNTY

Discover an exceptional investment opportunity with this prime 6-acre tract of land, featuring approximately 300 feet of highway frontage. Nestled in a rapidly developing area, this property offers incredible potential for various commercial and residential projects.

#### **Key Features:**

- Highway Frontage: Approximately 300 feet of highly visible frontage along a major highway, ensuring excellent exposure and accessibility.
- Versatile Usage: Perfect for a range of developments including mobile homes, RV parks, storage units, or other commercial ventures.
- Strategic Location:
- 6.5 miles north of I-10
- 12 miles south of I-35 in San Marcos
- 5 miles due east from downtown New Braunfels
- Low-Restricted Jurisdiction: Situated in a low-restriction county, providing flexibility and ease of development.
- Growing Community: Surrounded by multiple single-family developments within a mile, ensuring a steady influx of potential customers or residents.
- Investment Potential: With the ongoing growth and development in the area, this property represents a fantastic investment opportunity with significant future value appreciation.