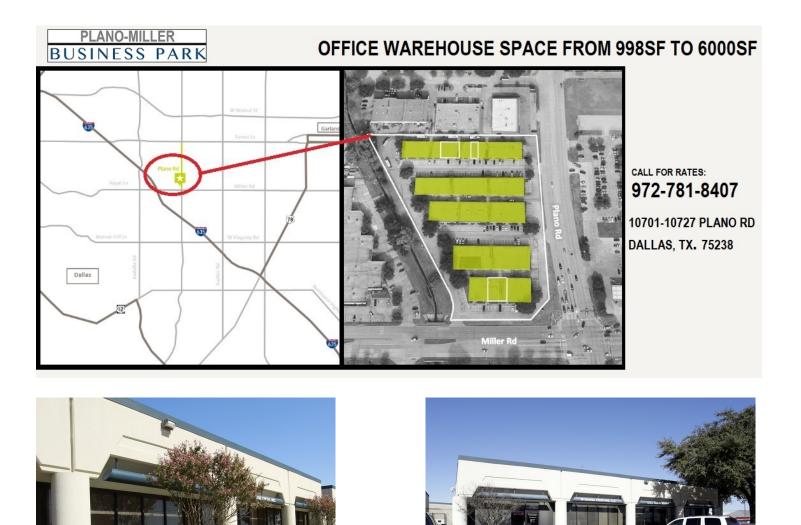

# Plano Miller Business Park

10701-10727 Plano Road Dallas, Texas 75238

# OFFICE WAREHOUSE SPACE FROM 998SF TO 6000SF

This Industrial Property at 10701-10727 Plano Rd, <u>Dallas</u>, TX <u>75238</u> is currently available For Lease.

Contact Information: Property Manager – 972-781-8407

Located off Plano Road at Miller Road with immediate access to Hwy I-635. This location provides great highway visibility and easy access to the Tollway, I-75, I-30 and I-35. **78,657 SF of Industrial Office/Warehouse Space from 998SF to 6000SF.** Perfect location for Light Distribution & Service Companies.