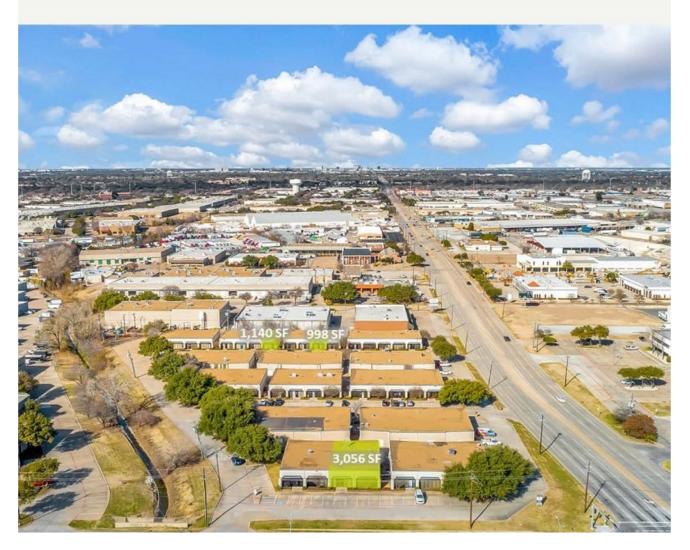

# **AVAILABLE SUITES**

•10703, Suite 100 - 3,056 SF •10721, Suite 100 - 1,400 SF •10725, Suite 100 - 1,140 SF •10723, Suite 200 - 998 SF

Located off Plano Road at Miller Road with immediate access to Hwy I-635. This location provides great highway visibility and easy access to the Tollway, I-75, I-30 and I-35. **78,657 SF of Industrial Office/Warehouse Space from 998SF to 6000SF.** Perfect location for Light Distribution & Service Companies.