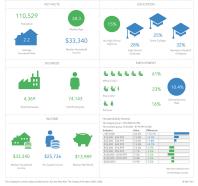

**1993 UNION** AVE

1993 Union Avenue Suite 1993 Memphis, TN 38104

1993 Union Ave is located in the desirable midtown Memphis area along the Union Ave corridor situated at the had corner of Union Ave and S. Rembert St. Directly across from the busy Chick-fil-A, and one block from the bustling Overton Square. 1993 Union Ave is an three tenant retail center with national brand tenants Game Exchange and Smoothie king.

The available endcap space fronts Union Ave and Rembert St.

AADT Union Ave - 23,620 (2023)

Agent Contact: John Schaffler | 901-299-9231



662-265-3633

JOSH HOLCOMBE

josh@hcirealty.com

Contact:

LEASE

**Call for Rate** 

Rental Area: 2,653 Sq. Ft.

©Contact 2011-2024 CRE Tech, Inc. All Rights Reserved..







## **SPACE FOR LEASE**662-265-3633











This information has been obtained from sources believed reliable. We have not verified it and make no guarantee, warranty or representation about it. Any projections, opinions, assumptions or estimates used are for example only and do not represent the current or future performance of the property. You and your advisors should conduct a careful, independent investigation of the property to determine to your satisfaction the suitability of the property for your needs. Photos herein are the property of their respective owners and use of these images without the express written consent of the owner is prohibited.