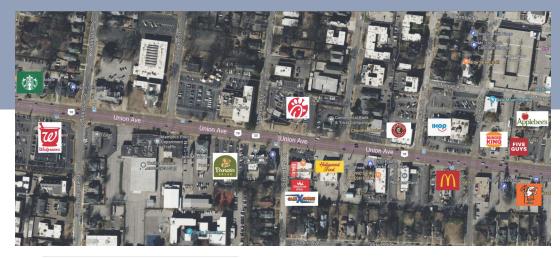

**1993 UNION** AVE

1993 Union Avenue Suite 1993 Memphis, TN 38104

1993 Union Ave is located in the desirable midtown Memphis area along the Union Ave corridor situated at the had corner of Union Ave and S. Rembert St. Directly across from the busy Chick-fil-A, and one block from the bustling Overton Square. 1993 Union Ave is an three tenant retail center with national brand tenants Game Exchange and Smoothie king.

The available endcap space fronts Union Ave and Rembert St.

AADT Union Ave - 23,620 (2023)

Agent Contact: John Schaffler | 901-299-9231

662-265-3633

JOSH HOLCOMBE

josh@hcirealty.com

Contact:

LEASE