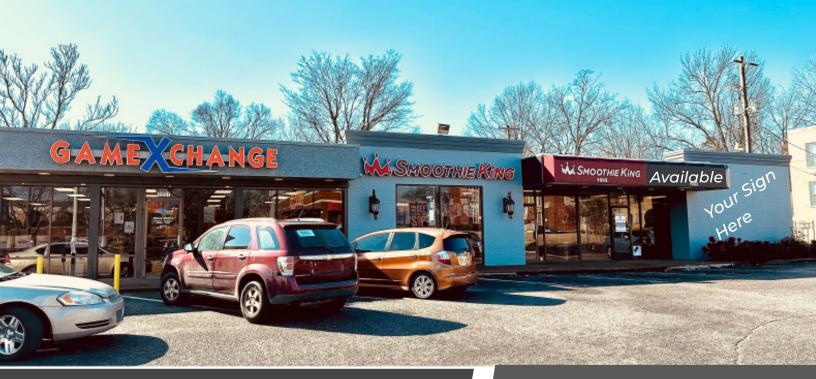

**1993 UNION** AVE

1993 Union Avenue Suite 1993 Memphis, TN 38104

1993 Union Ave is located in the desirable midtown Memphis area along the Union Ave corridor situated at the had corner of Union Ave and S. Rembert St. Directly across from the busy Chick-fil-A, and one block from the bustling Overton Square. 1993 Union Ave is an three tenant retail center with national brand tenants Game Exchange and Smoothie king.

The available endcap space fronts Union Ave and Rembert St.

AADT Union Ave - 23,620 (2023)

Agent Contact: John Schaffler | 901-299-9231

662-265-3633

JOSH HOLCOMBE

josh@hcirealty.com

Contact:

LEASE