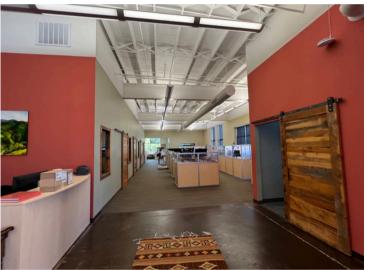

The brick one story building consists of open areas for showrooms, collaborative work space, and conference room along with private offices and production areas.

Attached garage in the rear of the building for parking, shipping & receiving, and extra storage space.