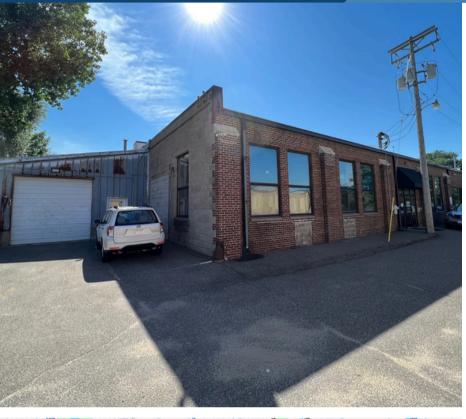

## FOR SALE: 2617 HENNEPIN AVE. E & 1107 27TH AVE. SE MINNEAPOLIS, MN 55413

Rare opportunity to own this beautifully updated, historic brick commercial building along with the paved parking lot across busy East Hennepin Avenue with high traffic.

The brick one story building consists of open areas for showrooms, collaborative work space, and conference room along with private offices and production areas.

Attached garage in the rear of the building for parking, shipping & receiving, and extra storage space.