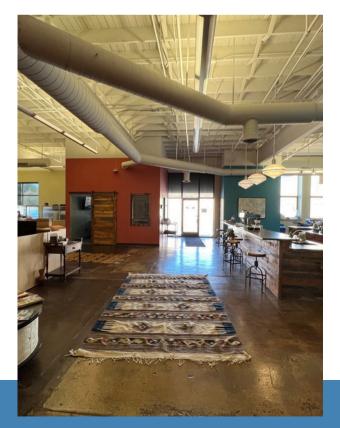

The brick one story building consists of open areas for showrooms, collaborative work space, and conference room along with private offices and production areas.

Attached garage in the rear of the building for parking, shipping & receiving, and extra storage space.