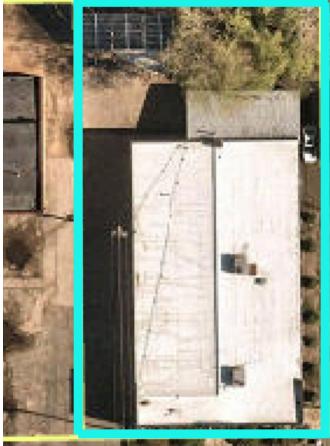

## **Salient Fact Sheet**

Price: \$1,595,000

PID#s: 18-029-23-43-0040 & 19-029-23-0057

Building Size: 10,480 SF

Lot Size: .49 Acres

✓ Vacant Lot Size: .23 Acres

Built: 1929 / Renovated: 2012

2024 Taxes: \$38,313.86 Buildng, \$6,407.28 Lot, Total \$44,721.14

Solar Panels: Owned & Produce between 11-12 MwH a year, covering 20% of the electricity usge.

Annual Expenses: Insurance - \$2,500

Utilities - \$31,352

Snow Removal - \$5,000 Landscaping - \$1,000