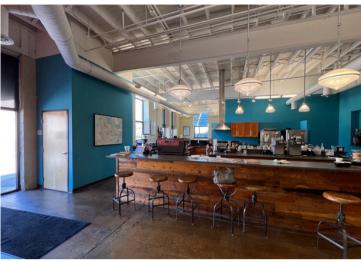

The brick one story building consists of open areas for showrooms, collaborative work space, and conference room along with private offices and production areas.

Attached garage in the rear of the building for parking, shipping & receiving, and extra storage space.