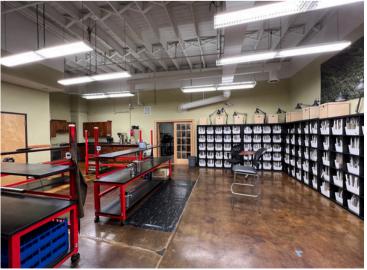

The brick one story building consists of open areas for showrooms, collaborative work space, and conference room along with private offices and production areas.

Attached garage in the rear of the building for parking, shipping & receiving, and extra storage space.