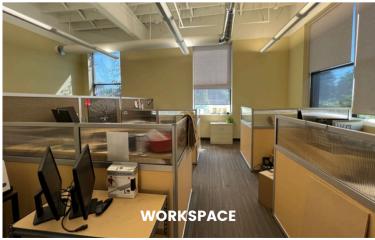

The brick one story building consists of open areas for showrooms, collaborative work space, and conference room along with private offices and production areas.

Attached garage in the rear of the building for parking, shipping & receiving, and extra storage space.