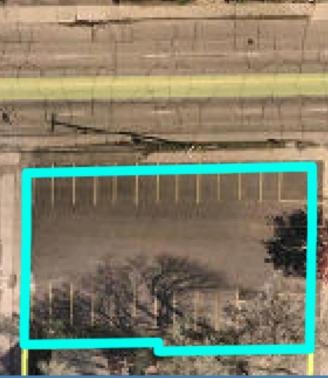

## FOR SALE: 2617 HENNEPIN AVE. E & 1107 27TH AVE. SE MINNEAPOLIS, MN 55413

Rare opportunity to own this beautifully updated, historic brick commercial building along with the paved parking lot across busy East Hennepin Avenue with high traffic.

## **Salient Fact Sheet**

Price: \$1,595,000

PID#s: 18-029-23-43-0040 & 19-029-23-0057

Building Size: 10,480 SF

Lot Size: .49 Acres

✓ Vacant Lot Size: .23 Acres

Built: 1929 / Renovated: 2012

2024 Taxes: \$38,313.86 Buildng, \$6,407.28 Lot, Total \$44,721.14

Parking: 7 onsite + 28 on the vacant lot - new asphalt in Fall 2023

Zoning: 2617 Hennpin Ave. E is <u>PR2</u>, 1107 27th Ave. SE Lot is <u>CM1</u>

Traffic Counts: 14,117 vpd on Hennepin Ave. E

HVAC: (2) 10-ton rooftop units.
One replaced Dec 2021, other unit received new heat pump