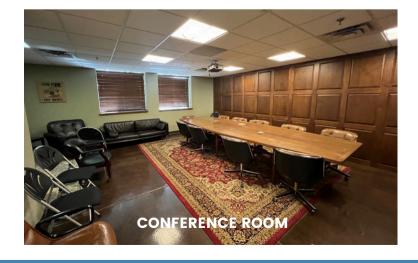

The brick one story building consists of open areas for showrooms, collaborative work space, and conference room along with private offices and production areas.

Attached garage in the rear of the building for parking, shipping & receiving, and extra storage space.