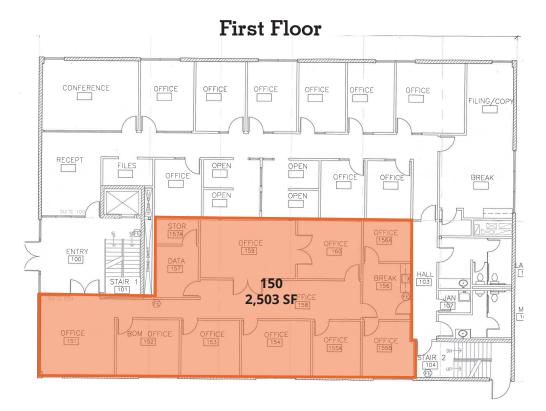

## **Available Space**

- 150: 2,503 SF
  - Lease Rate \$2.05/SF
- LL 20: 897 SF
  - Lease Rate \$1.50/SF
- LL 60: 794 SF
  - Lease Rate \$1.50/SF
- Full Service

DBA Avison Young Western Alliance Commercial Inc. | Independently Owned and Operated 6590 South McCarran Blvd. Suite A | Reno, Nevada 89509 avisonyoung.com