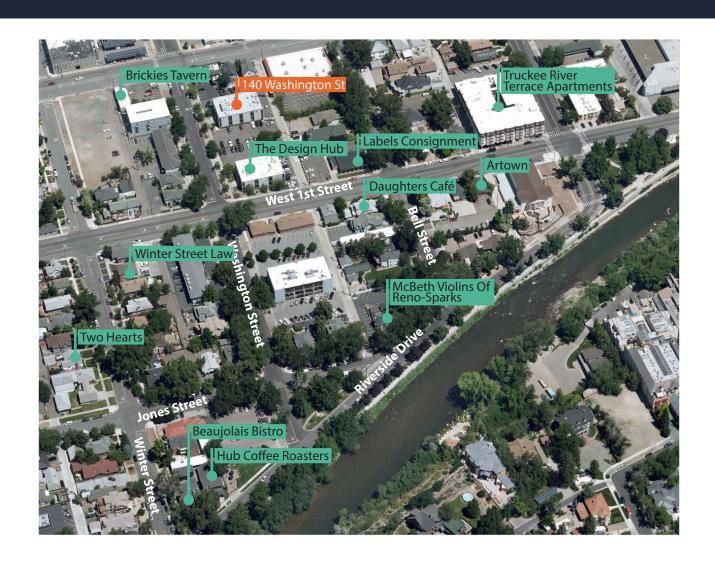

LOCATION
APN 011-018-19
140 Washington Street

**COUNTY**Washoe County

**TOTAL AVAILABLE SQ. FT.** 794 SF, 897 SF

FRONTAGE Washington Street

**AVAILABILITY**Available Immediately

POTENTIAL USE
General Office