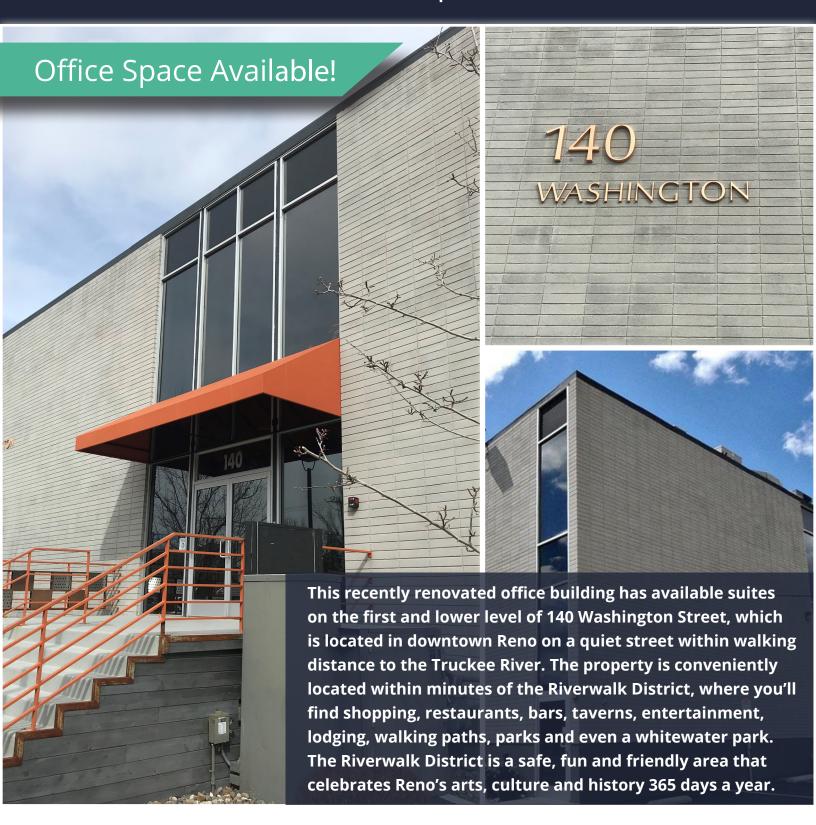

### **SNAPSHOT**

- Office Space Close to Downtown
- Close Proximity to Excellent Bars, Restaurants and River Walk
- Built in 1969
- Renovated in 2015 & 2017
- Elevator Service
- Ample Parking
- Total Building Size
   12,792 SF

## **Available Space**

- 150: 2,503 SF
  - Lease Rate \$2.05/SF
- LL 20: 897 SF
  - Lease Rate \$1.50/SF
- LL 60: 794 SF
  - Lease Rate \$1.50/SF
- Full Service

DBA Avison Young Western Alliance Commercial Inc. | Independently Owned and Operated 6590 South McCarran Blvd. Suite A | Reno, Nevada 89509 avisonyoung.com

LOCATION
APN 011-018-19
140 Washington Street

**COUNTY**Washoe County

**TOTAL AVAILABLE SQ. FT.** 794 SF, 897 SF

FRONTAGE Washington Street

**AVAILABILITY**Available Immediately

POTENTIAL USE
General Office