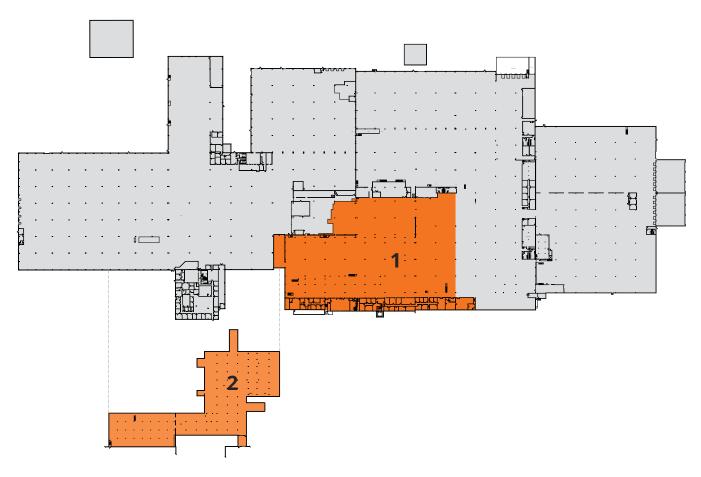

## **FLOOR PLAN**

900 - 1000 TYRONE PIKE | VERSAILLES, KY

| NUMBER | SPACE DESIGNATION      | CLEAR HEIGHT    | SQUARE FEET |
|--------|------------------------|-----------------|-------------|
| 1      | AVAILABLE<br>WAREHOUSE | 16′ 0″ - 25′ 0″ | 106,049 SF  |
| 2      | LOWER LEVEL            | 10′ 0″          | 49,653 SF   |
| 3      | ANCILLARY BLDG 1       | TBD             | 7,234 SF    |
| TOTAL  |                        |                 | 162,936 SF  |