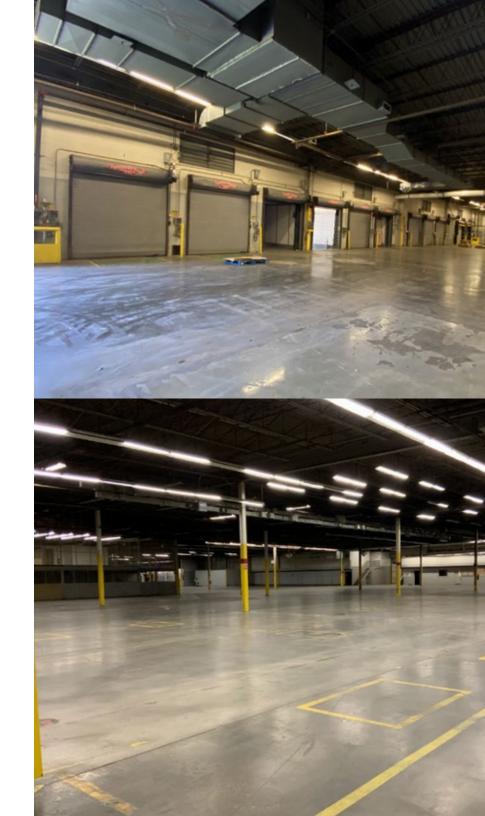

## **PROPERTY DETAILS**

900 - 1000 TYRONE PIKE | VERSAILLES, KY

| AVAILABLE SPACE   | 162,936 SF                                             |  |  |
|-------------------|--------------------------------------------------------|--|--|
| MINIMUM DIVISIBLE | 50,000 SF                                              |  |  |
| FLOORS            | 1                                                      |  |  |
| DOCK DOORS        | 127 Exterior                                           |  |  |
| DRIVE-IN DOORS    | 13                                                     |  |  |
| CLEAR HEIGHT      | 16' - 33'                                              |  |  |
| ROOF              | EPDM                                                   |  |  |
| WALLS             | Metal & Masonry                                        |  |  |
| FLOORS            | 6" Reinforced Concrete                                 |  |  |
| YEAR BUILT        | 1964                                                   |  |  |
| YEAR RENOVATED    | 2011                                                   |  |  |
| FIRE SUPPRESSION  | 100% Wet                                               |  |  |
| LIGHTING          | LED                                                    |  |  |
| POWER             | Heavy                                                  |  |  |
| PARKING           | 650 Surface Spaces                                     |  |  |
| LAND AREA         | 59.82 Acres                                            |  |  |
| ZONING            | I-2: Heavy Industrial                                  |  |  |
| PARCEL ID         | 19-0000-032-00   19-0000-032-DO02   19-0000-021-<br>00 |  |  |
| RAIL ACCESS       | Yes                                                    |  |  |
| OPEX ESTIMATE     | \$0.92/SF                                              |  |  |
|                   |                                                        |  |  |

## **FLOOR PLAN**

900 - 1000 TYRONE PIKE | VERSAILLES, KY

| NUMBER | SPACE DESIGNATION      | CLEAR HEIGHT    | SQUARE FEET |
|--------|------------------------|-----------------|-------------|
| 1      | AVAILABLE<br>WAREHOUSE | 16′ 0″ - 25′ 0″ | 106,049 SF  |
| 2      | LOWER LEVEL            | 10′ 0″          | 49,653 SF   |
| 3      | ANCILLARY BLDG 1       | TBD             | 7,234 SF    |
| TOTAL  |                        |                 | 162,936 SF  |