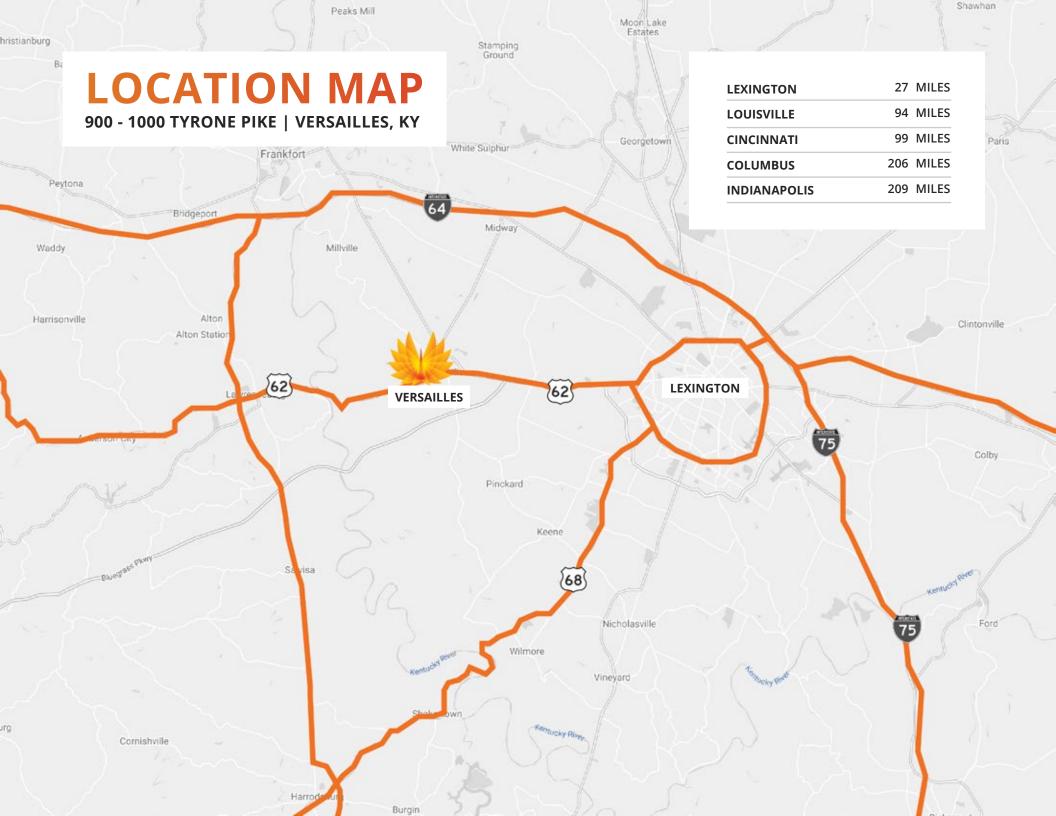

## FOR LEASE | 162,936 SF 900 - 1000 TYRONE PIKE | VERSAILLES, KY

PATRICK DEDERING | DIRECTOR, ACQUISITION & LEASING | 414-376-6933 | PATRICK@PHOENIXINVESTORS.COM

This document has been prepared by Phoenix Investors for advertising and general information only. Phoenix Investors makes no guarantees, representations, or warranties of any kind, expressed or implied, regarding the information including, but not limited to, warranties of content, accuracy, and reliability.

## **PROPERTY DETAILS**

900 - 1000 TYRONE PIKE | VERSAILLES, KY

| AVAILABLE SPACE   | 162,936 SF                                             |  |  |
|-------------------|--------------------------------------------------------|--|--|
| MINIMUM DIVISIBLE | 50,000 SF                                              |  |  |
| FLOORS            | 1                                                      |  |  |
| DOCK DOORS        | 127 Exterior                                           |  |  |
| DRIVE-IN DOORS    | 13                                                     |  |  |
| CLEAR HEIGHT      | 16' - 33'                                              |  |  |
| ROOF              | EPDM                                                   |  |  |
| WALLS             | Metal & Masonry                                        |  |  |
| FLOORS            | 6" Reinforced Concrete                                 |  |  |
| YEAR BUILT        | 1964                                                   |  |  |
| YEAR RENOVATED    | 2011                                                   |  |  |
| FIRE SUPPRESSION  | 100% Wet                                               |  |  |
| LIGHTING          | LED                                                    |  |  |
| POWER             | Heavy                                                  |  |  |
| PARKING           | 650 Surface Spaces                                     |  |  |
| LAND AREA         | 59.82 Acres                                            |  |  |
| ZONING            | I-2: Heavy Industrial                                  |  |  |
| PARCEL ID         | 19-0000-032-00   19-0000-032-DO02   19-0000-021-<br>00 |  |  |
| RAIL ACCESS       | Yes                                                    |  |  |
| OPEX ESTIMATE     | \$0.92/SF                                              |  |  |
|                   |                                                        |  |  |