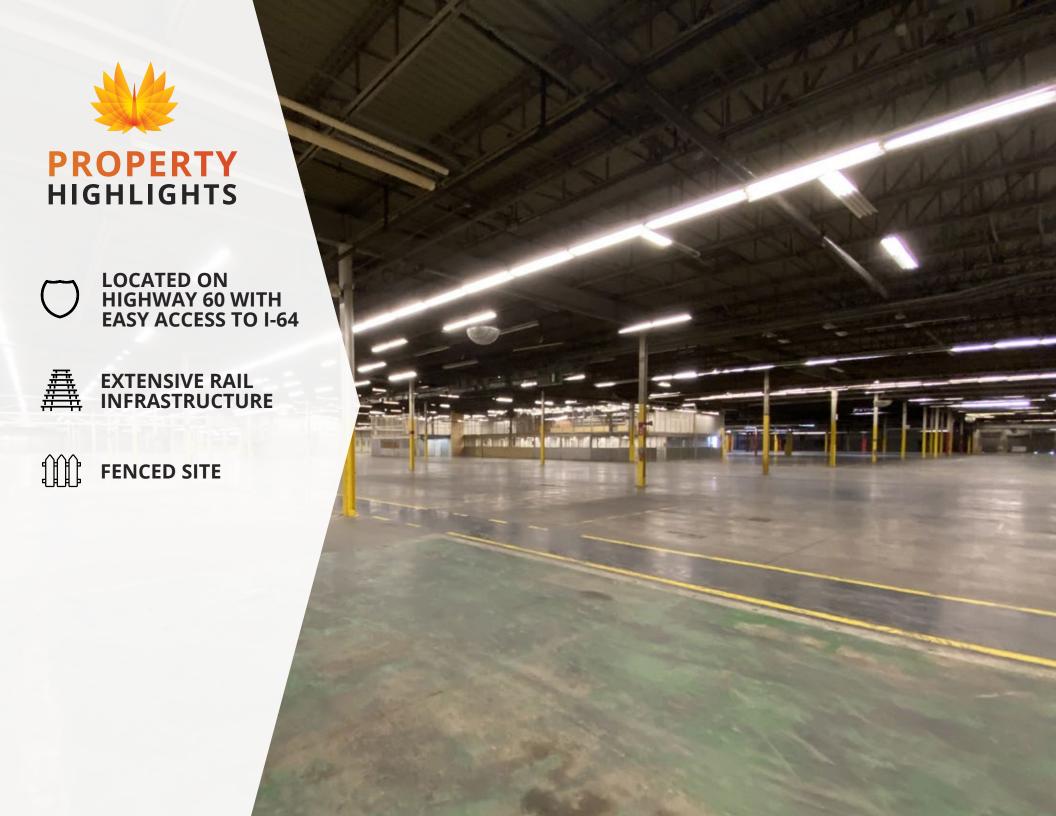

## **PROPERTY DETAILS**

900 - 1000 TYRONE PIKE | VERSAILLES, KY

| AVAILABLE SPACE   | 162,936 SF                                             |  |  |
|-------------------|--------------------------------------------------------|--|--|
| MINIMUM DIVISIBLE | 50,000 SF                                              |  |  |
| FLOORS            | 1                                                      |  |  |
| DOCK DOORS        | 127 Exterior                                           |  |  |
| DRIVE-IN DOORS    | 13                                                     |  |  |
| CLEAR HEIGHT      | 16' - 33'                                              |  |  |
| ROOF              | EPDM                                                   |  |  |
| WALLS             | Metal & Masonry                                        |  |  |
| FLOORS            | 6" Reinforced Concrete                                 |  |  |
| YEAR BUILT        | 1964                                                   |  |  |
| YEAR RENOVATED    | 2011                                                   |  |  |
| FIRE SUPPRESSION  | 100% Wet                                               |  |  |
| LIGHTING          | LED                                                    |  |  |
| POWER             | Heavy                                                  |  |  |
| PARKING           | 650 Surface Spaces                                     |  |  |
| LAND AREA         | 59.82 Acres                                            |  |  |
| ZONING            | I-2: Heavy Industrial                                  |  |  |
| PARCEL ID         | 19-0000-032-00   19-0000-032-DO02   19-0000-021-<br>00 |  |  |
| RAIL ACCESS       | Yes                                                    |  |  |
| OPEX ESTIMATE     | \$0.92/SF                                              |  |  |
|                   |                                                        |  |  |

## **FLOOR PLAN**

900 - 1000 TYRONE PIKE | VERSAILLES, KY

| NUMBER | SPACE DESIGNATION      | CLEAR HEIGHT    | SQUARE FEET |
|--------|------------------------|-----------------|-------------|
| 1      | AVAILABLE<br>WAREHOUSE | 16′ 0″ - 25′ 0″ | 106,049 SF  |
| 2      | LOWER LEVEL            | 10′ 0″          | 49,653 SF   |
| 3      | ANCILLARY BLDG 1       | TBD             | 7,234 SF    |
| TOTAL  |                        |                 | 162,936 SF  |