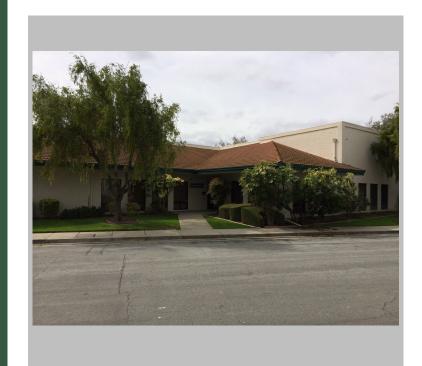

## FOR LEASE

1609 Regatta Lane, Suite B, San Jose, CA

Suite Size: 3,580 SF

Lease Rate: \$1.61 per SF/Month

Lease Term: 2 - 5 Years Lease Type: Modified Gross

This is a flex warehouse unit ideal for many different types of uses. Here are some specifics:

Convenient location in very nice business park not far from the intersection of 880 and 101.