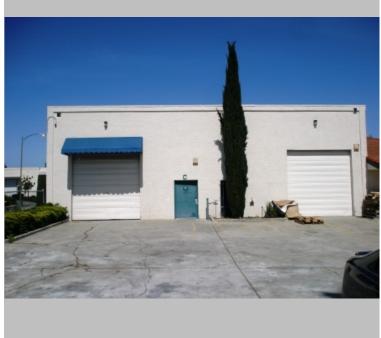

## FOR LEASE

1609 Regatta Lane, Suite B, San Jose, CA

Suite Size: 3,580 SF

Lease Rate: \$1.61 per SF/Month

Lease Term: 2 - 5 Years Lease Type: Modified Gross

This is a flex warehouse unit ideal for many different types of uses. Here are some specifics:

- Grade level roll up door
- Dedicated in suite men's and women's restrooms
- Security Alarm
- Fenced, gated parking area
- Central HVAC in conditioned office spaces
- Multiple offices
- Warehouse
- Separately metered PG&E
- Fire sprinklers
- Newer roof