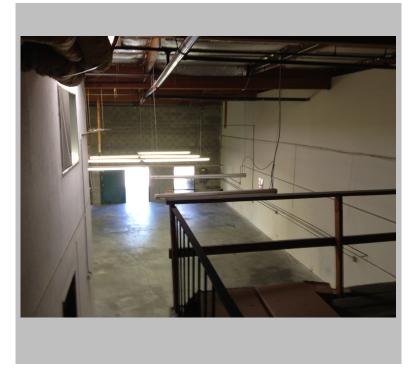

## FOR LEASE

1609 Regatta Lane, Suite B, San Jose, CA

Suite Size: 3,580 SF

Lease Rate: \$1.61 per SF/Month

Lease Term: 2 - 5 Years Lease Type: Modified Gross

This is a flex warehouse unit ideal for many different types of uses. Here are some specifics:

- Grade level roll up door
- Dedicated in suite men's and women's restrooms
- Security Alarm
- Fenced, gated parking area
- Central HVAC in conditioned office spaces
- Multiple offices
- Warehouse
- Separately metered PG&E
- Fire sprinklers
- Newer roof