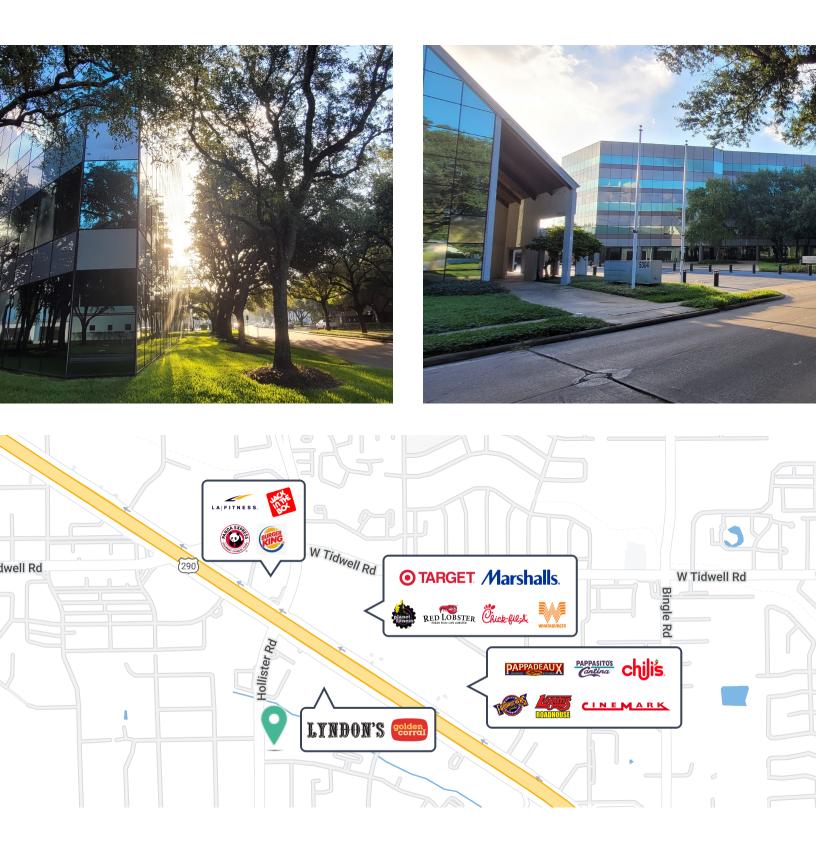

# 5-story office building for lease in Northwest Houston

- Attached parking garage
- Building conference room
- On-site management
- On-site courtesy officer
- Card-key access
- Monitored security system with cameras

## Hollister and Hillmont Building