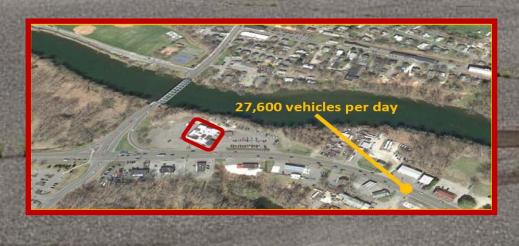

## **Demographic Overview**

|                       | 1 Mile     | 3 Miles   | 5 Miles   |
|-----------------------|------------|-----------|-----------|
|                       |            |           |           |
| Population            | 6,096      | 18,191    | 30,523    |
| Avg HH Income         | \$95,264   | \$119,503 | \$138,059 |
| Avg Disposable Income | \$70,084   | \$85, 967 | \$97,483  |
| Traffic Count         | 27,600 VPD |           |           |