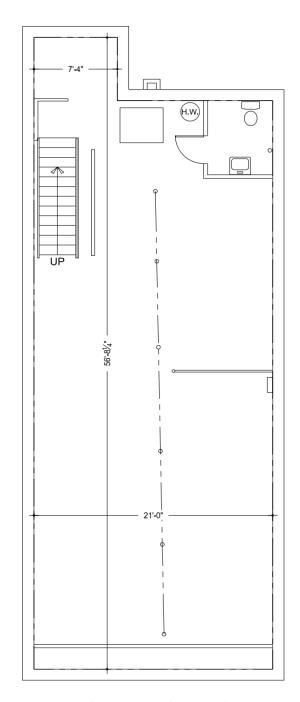

## PROPERTY HIGHLIGHTS

- 1,250 square feet on the first floor and 1,113 square feet of lower level space usable for storage or backroom operations.
- Prime retail or food use location in the heart of downtown near the intersection of Maple Road and Old Woodward
- Heavy daytime foot traffic

## 138 W. Maple Road

Birmingham, Michigan 48009

**Lower Level** 

For more information, please email info@najorcompanies.com

FOR LEASE