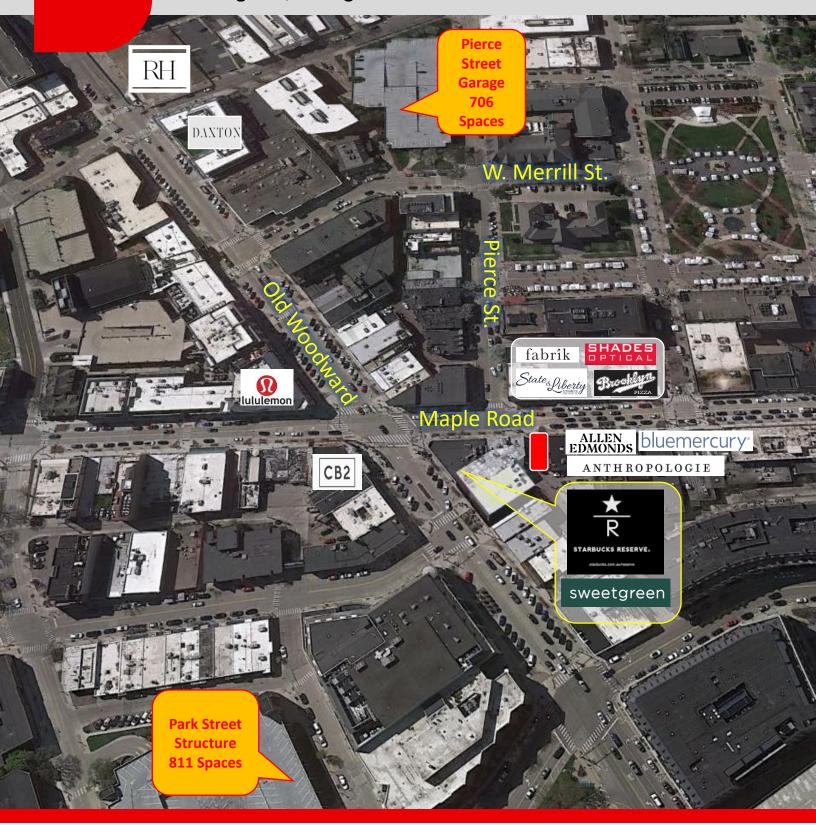

## 138 W. Maple Road

Birmingham, Michigan 48009

## PROPERTY HIGHLIGHTS

- 1,250 square feet on the first floor and 1,113 square feet of lower level space usable for storage or backroom operations.
- Prime retail or food use location in the heart of downtown near the intersection of Maple Road and Old Woodward
- Heavy daytime foot traffic