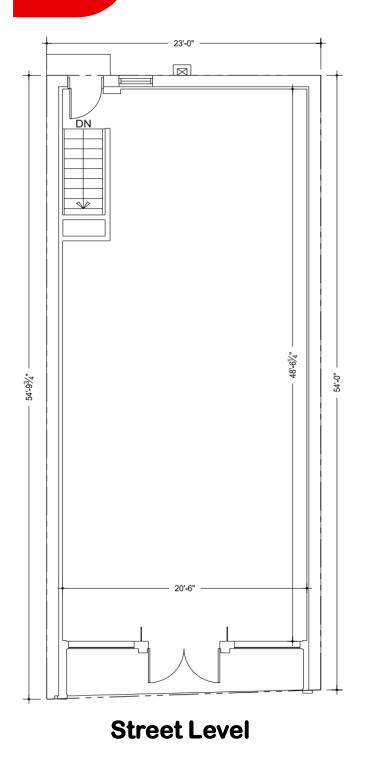

## PROPERTY HIGHLIGHTS

- 1,250 square feet on the first floor and 1,113 square feet of lower level space usable for storage or backroom operations.
- Prime retail or food use location in the heart of downtown near the intersection of Maple Road and Old Woodward
- Heavy daytime foot traffic

## 138 W. Maple Road

Birmingham, Michigan 48009

For more information, please email info@najorcompanies.com