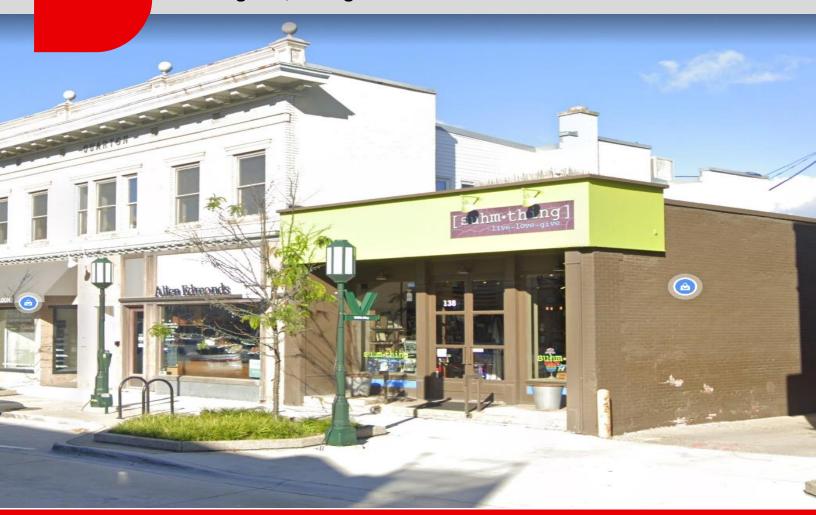

## 138 W. Maple Road

Birmingham, Michigan 48009

## PROPERTY HIGHLIGHTS

- 1,250 square feet on the first floor and 1,113 square feet of lower level space usable for storage or backroom operations.
- Prime retail or food use location in the heart of downtown near the intersection of Maple Road and Old Woodward
- Heavy daytime foot traffic