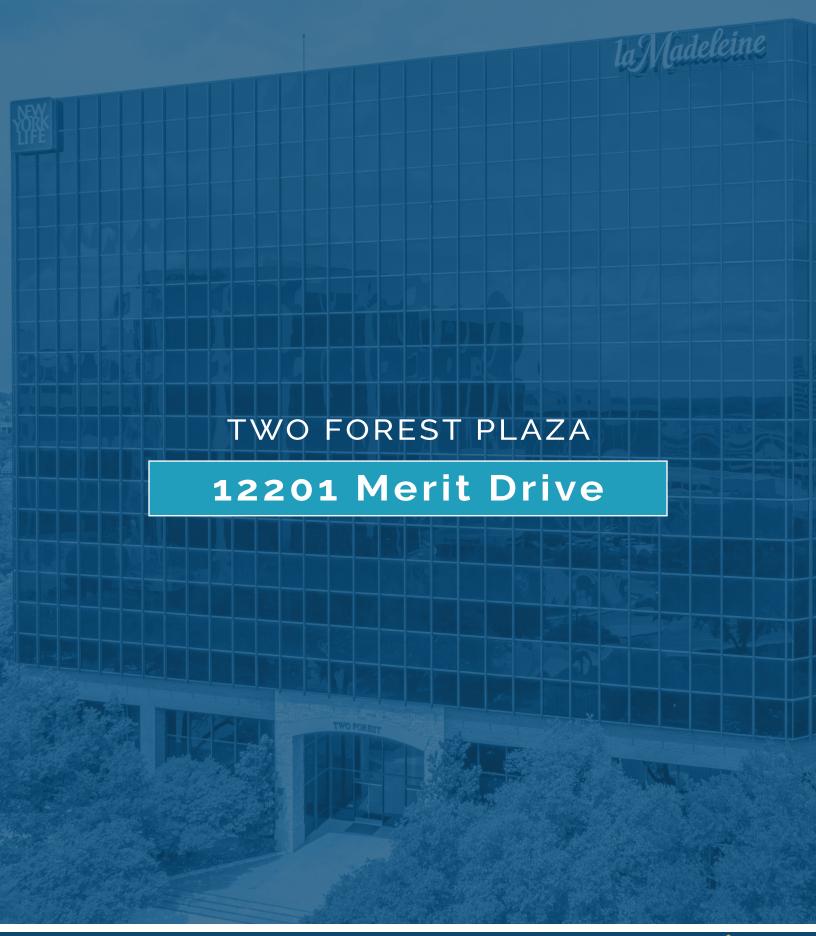

## **12201 Merit Dr**

Two Forest Plaza is situated in Park Central Business Park with hotels and restaurants nearby. There's a six-level, covered parking garage, a conference center, a separate loading/service area, tenant controlled HVAC, on-site management and an after hours passcard security system. This building has achieved the BOMA 360 designation.