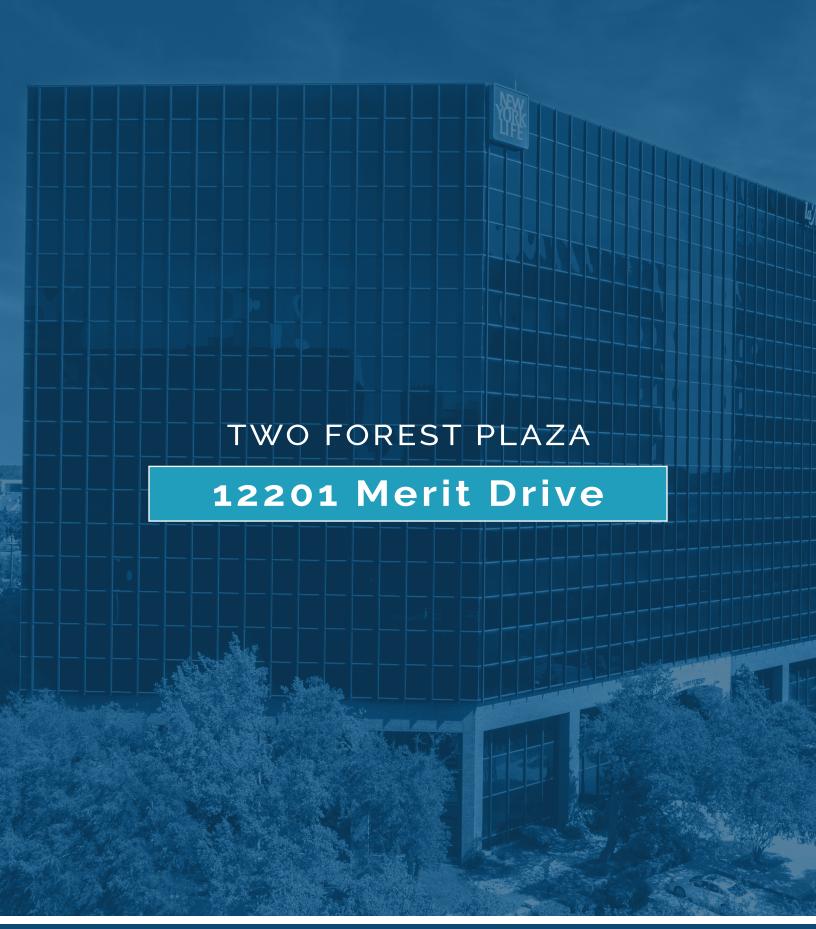

## **12201 Merit Dr**

Two Forest Plaza is situated in Park Central Business Park with hotels and restaurants nearby. There's a six-level, covered parking garage, a conference center, a separate loading/service area, tenant controlled HVAC, on-site management and an after hours passcard security system. This building has achieved the BOMA 360 designation.