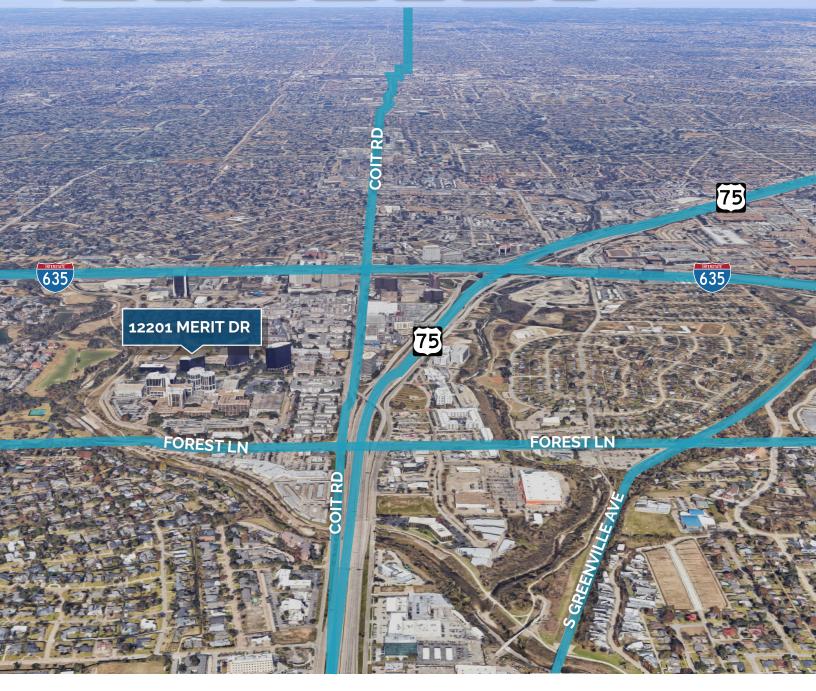

# **Building Highlights**

- Office and medical space available
- 6-level covered parking garage
- On-site property manager
- On-site security guard
- Conference center
- Visitor surface lot
- Fitness center

## **12201 Merit Dr**

Two Forest Plaza is situated in Park Central Business Park with hotels and restaurants nearby. There's a six-level, covered parking garage, a conference center, a separate loading/service area, tenant controlled HVAC, on-site management and an after hours passcard security system. This building has achieved the BOMA 360 designation.



















# Centrally Located FOR YOUR CONVENIENCE

















## **Area Amenities**

Benihana Chipotle Mexican Grill Sonic Drive-In

Mattito's **Boston Market** Raising Cane's Chicken Fingers

Taco Bueno Wendy's Burger King

Zalat Pizza In-N-Out Burger **Corner Bakery** 

**Asian Mint** Jack in the Box Taco Casa

Cindi's NY Deli & Restaurant Jimmy John's Sandwich Starbucks





### FOR LEASING INFORMATION:

**Sammy Rhein** 

847.644.5384 sr@tripledoublere.com