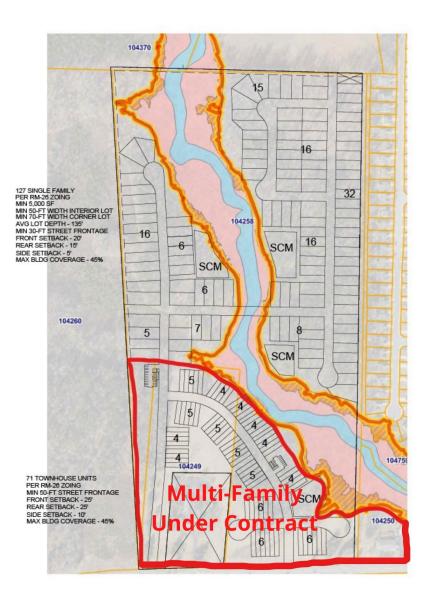

#### **PROPERTY OVERVIEW**

- 78 acres-one tract sold for multi-family
- Remaining tract is +/- 51 acres
- Great eastern Guilford Co. location approximately 1 mile north of I-85/I-40
- Highest and best use is mixed use residential consisting of apartments, townhomes and/or single-family lots.
- Sewer provided by the Town of Gibsonville. Water provided by Burlington and located on Hwy. 70