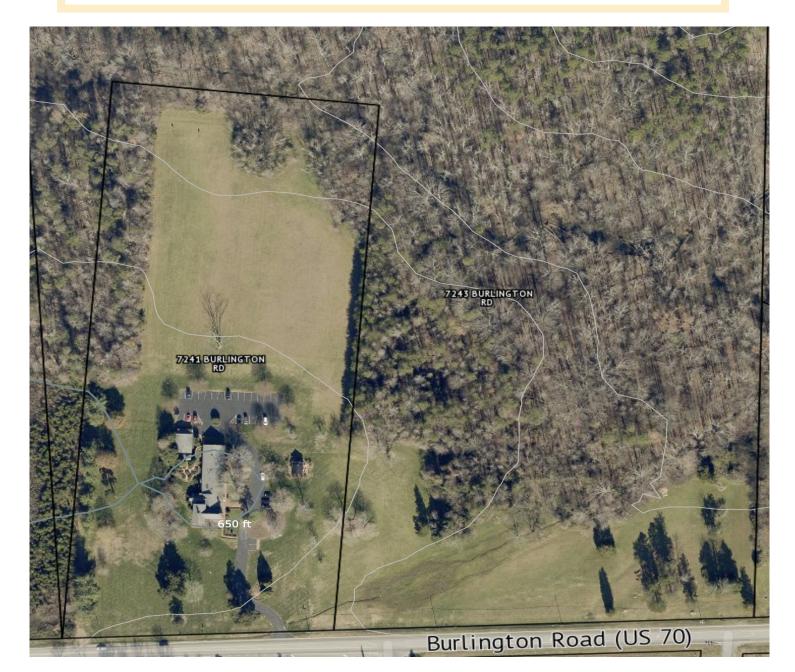

#### **PROPERTY OVERVIEW**

- 78 acres-one tract sold for multi-family
- Remaining tract is +/- 51 acres
- Great eastern Guilford Co. location approximately 1 mile north of I-85/I-40
- Highest and best use is mixed use residential consisting of apartments, townhomes and/or single-family lots.
- Sewer provided by the Town of Gibsonville. Water provided by Burlington and located on Hwy. 70