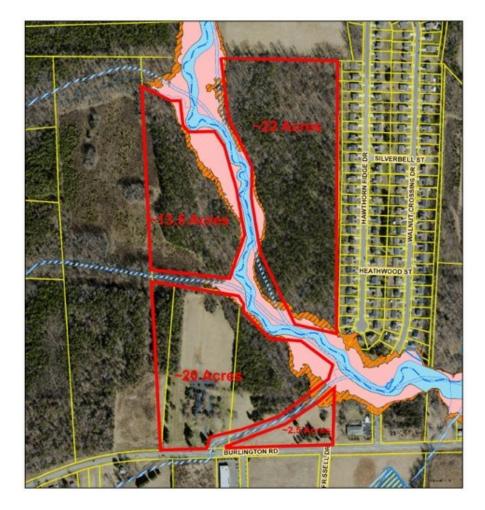

#### **PROPERTY OVERVIEW**

- 78 acres-one tract sold for multi-family
- Remaining tract is +/- 51 acres
- Great eastern Guilford Co. location approximately 1 mile north of I-85/I-40
- Highest and best use is mixed use residential consisting of apartments, townhomes and/or single-family lots.
- Sewer provided by the Town of Gibsonville. Water provided by Burlington and located on Hwy. 70