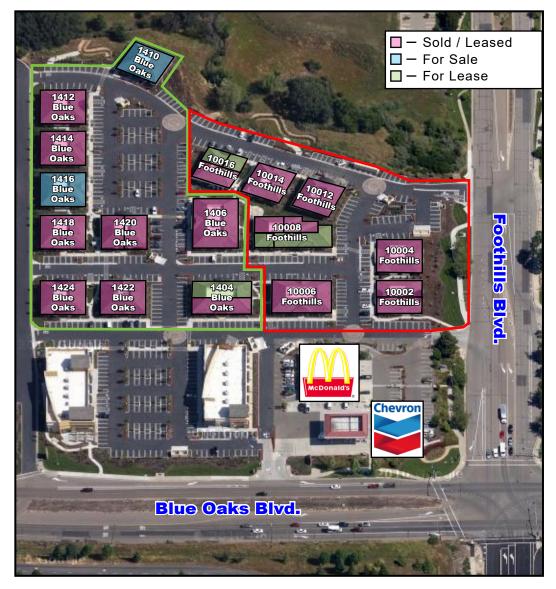

### Aerial Siteplan

1404 Blue Oaks - Bldg Q For Lease: ±3,208 SF (Cold Shell - Divisible)

1406 Blue Oaks - Bldg O SOLD

1410 Blue Oaks - Bldg K ±3,820 SF - Call for Quote

1412 Blue Oaks - Bldg J

1414 Blue Oaks - Bldg I SOLD

1416 Blue Oaks - Bldg H ±4,275 SF - Call for Quote

1418 Blue Oaks - Bldg G SOLD

1420 Blue Oaks - Bldg F

1422 Blue Oaks - Bldg D

1424 Blue Oaks - Bldg E SOLD

10002 Foothills - Bldg T LEASED

10004 Foothills - Bldg S SOLD

10006 Foothills - Bldg R

10008 Foothills - Bldg P LEASED: ±1,019 RSF LEASED: ±1,300 RSF LEASED: ±1,345 RSF For Lease: ±2,571 RSF (Cold Shell) Can do Medical

10012 Foothills - Bldg N SOLD

10014 Foothills - Bldg M SOLD

10016 Foothills - Bldg L For Lease: ±1,276 RSF For Lease: ±771 RSF

**Exclusive Agent:** 

Gordon Stevenson Sr. Vice President Tel 916.677.8150 BRE Lic #: 01092461 Mike Sotelo Senior Director – Sales & Leasing Tel 916.677.8155 BRE Lic #: 01809363