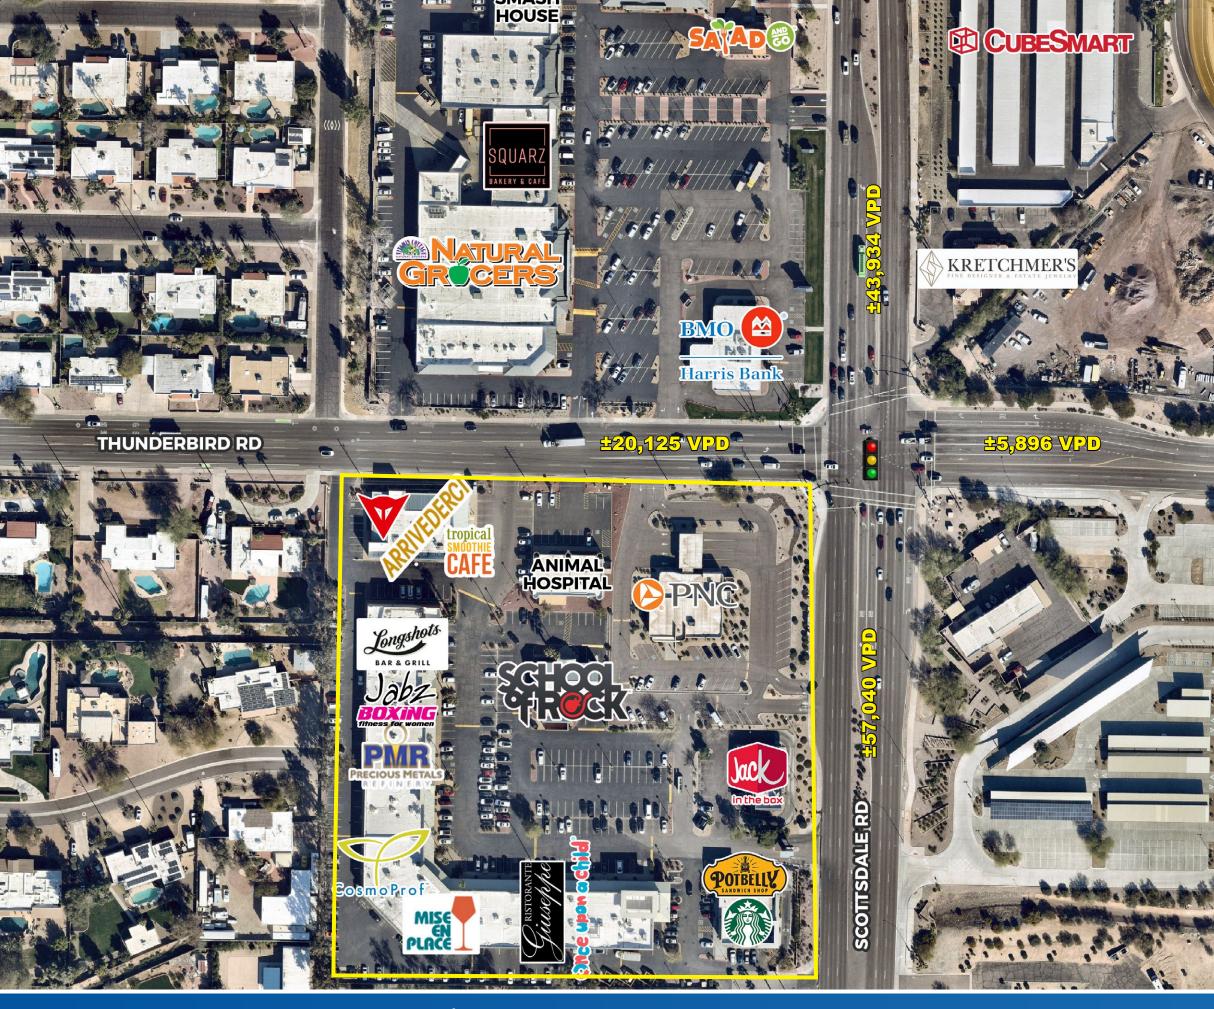

# TRAFFIC COUNTS

**N** ±43,934 VPD (NB & SB)
**S** ±57,040VPD (NB & SB)

±5,896 VPD (EB & WB)
±20,125 VPD (EB & WB)

SITE PLAN

| SUITE   | TENANT                                             | SF    |
|---------|----------------------------------------------------|-------|
| 1       | AVAILABLE                                          | 2,415 |
| 3       | Best Brains<br>Learning Center                     | 1,350 |
| 4       | Sharkey's Cuts for Kids                            | 1,120 |
| 5, 6, 7 | Once Upon a Child                                  | 3,828 |
| 8       | AVAILABLE                                          | 1,056 |
| 9       | Guiseppe's                                         | 1,488 |
| 10      | AVAILABLE                                          | 1,009 |
| 11      | Abundant Yoga                                      | 1,351 |
| 12      | Arizona Tailors                                    | 1,120 |
| 13      | AVAILABLE                                          | 1,350 |
| 14      | Mise En Place<br>Wine Bar                          | 1,120 |
| 15-16   | Phenix Salon Suites                                | 7,421 |
| 17      | Cosmo Prof                                         | 2,451 |
| 18      | The Hair Shop                                      | 2,451 |
| 20      | Dancers Domain                                     | 3,444 |
| 22      | Precious Metals<br>Refinery                        | 1,346 |
| 23      | Jabz Boxing                                        | 1,618 |
| 24      | Yogurtini / Rocky<br>Mountain Chocolate<br>Factory | 1,343 |
| 25      | Croque                                             | 1,120 |
| 26      | Scottsdale Nails                                   | 1,585 |
| 27      | Oggies Cigars                                      | 1,120 |
| 28-31   | BT's Sports Pub                                    | 5,584 |
| 101-102 | Dainese                                            | 3,790 |
| 103     | Arrivederci                                        | 1,900 |
| 104     | Tropical Smoothie Cafe                             | 1,563 |
| Pad     | School of Rock                                     | 2,879 |
|         |                                                    |       |