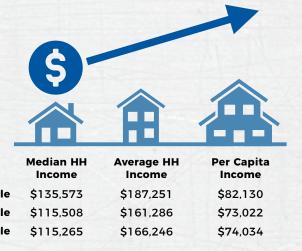

# LOCATION HIGHLIGHTS

- Signalized intersection
- Dense employment corridor with over 204,770 daytime employees within 5-miles of the property
- Average household income within 5-miles exceeds \$151,190
- $\checkmark$  Strong traffic at the intersection