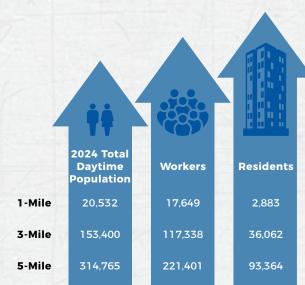

# LOCATION HIGHLIGHTS

- Signalized intersection
- Dense employment corridor with over 204,770 daytime employees within 5-miles of the property
- Average household income within 5-miles exceeds \$151,190
- $\checkmark$  Strong traffic at the intersection

## DEMOGRAPHICS

2024 ESRI