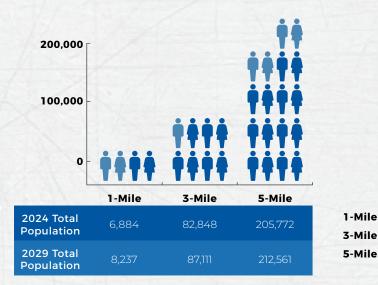

Mountain Chocolate<br>Factory | 1,343 |
| 25      | Croque                                             | 1,120 |
| 26      | Scottsdale Nails                                   | 1,585 |
| 27      | Oggies Cigars                                      | 1,120 |
| 28-31   | BT's Sports Pub                                    | 5,584 |
| 101-102 | Dainese                                            | 3,790 |
| 103     | Arrivederci                                        | 1,900 |
| 104     | Tropical Smoothie Cafe                             | 1,563 |
| Pad     | School of Rock                                     | 2,879 |
|         |                                                    |       |



## SUITE 1 FORMER RESTAURANT ±2,415 SF

































## DEMOGRAPHICS

2024 ESRI



















### LEASING TEAM

**CAMERON WARREN** 602.288.3471 cwarren@pcaemail.com CHRIS SCHMITT 602.288.3464 cschmitt@pcaema<u>il.com</u>



gass child

DRIVE THRU

March 7, 2025



#### **PHOENIX COMMERCIAL ADVISORS**

3131 E Camelback Rd, Suite 340 Phoenix, AZ 85016 P 602.957.9800 F 602.957.0889 phoenixcommercialadvisors.com

In information contained herein has been obtained from sources believed reliable. While we do not doubt its accuracy, we have not verified it and make no guarantee, warranty or representation about it. It is your responsibility to independently confirm its accuracy and completeness. Any projections, opinions, assumptions or estimates used are tor example only, and do not represent the current or future performance of the property. The value of this transactio