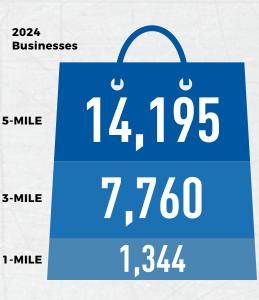

hocolate<br>Factory | 1,343 |
| 25      | Croque                                             | 1,120 |
| 26      | Scottsdale Nails                                   | 1,585 |
| 27      | Oggies Cigars                                      | 1,120 |
| 28-31   | BT's Sports Pub                                    | 5,584 |
| 101-102 | Dainese                                            | 3,790 |
| 103     | Arrivederci                                        | 1,900 |
| 104     | Tropical Smoothie Cafe                             | 1,563 |
| Pad     | School of Rock                                     | 2,879 |
|         |                                                    |       |



## SUITE 1 FORMER RESTAURANT ±2,415 SF

































## DEMOGRAPHICS

2024 ESRI



















### LEASING TEAM

**CAMERON WARREN** 602.288.3471 cwarren@pcaemail.com CHRIS SCHMITT 602.288.3464 cschmitt@pcaema<u>il.com</u>



gass child

DRIVE THRU

March 7, 2025



#### **PHOENIX COMMERCIAL ADVISORS**

3131 E Camelback Rd, Suite 340 Phoenix, AZ 85016 P 602.957.9800 F 602.957.0889 phoenixcommercialadvisors.com

In information contained herein has been obtained from sources believed reliable. While we do not doubt its accuracy, we have not verified it and make no guarantee, warranty or representation about it. It is your responsibility to independently confirm its accuracy and completeness. Any projections, opinions, assumptions or estimates used are tor example only, and do not represent the current or future performance of the property. The value of this transaction to you d