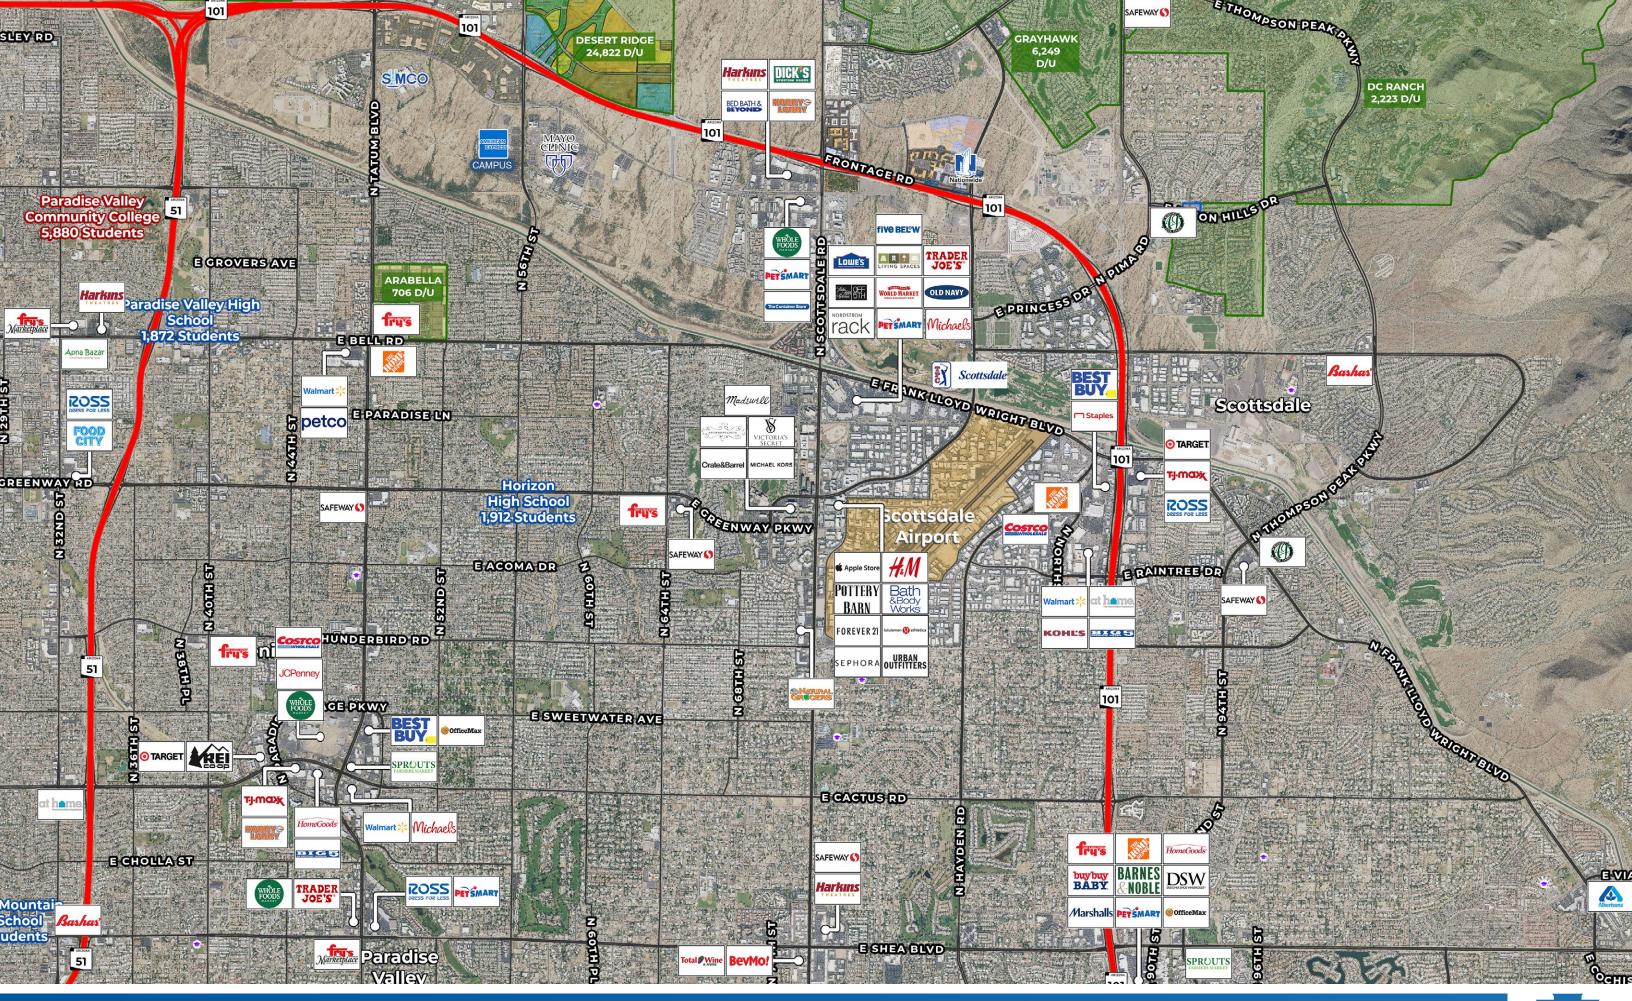

# LOCATION HIGHLIGHTS

- Signalized intersection
- Dense employment corridor with over 204,770 daytime employees within 5-miles of the property
- Average household income within 5-miles exceeds \$151,190
- $\checkmark$  Strong traffic at the intersection