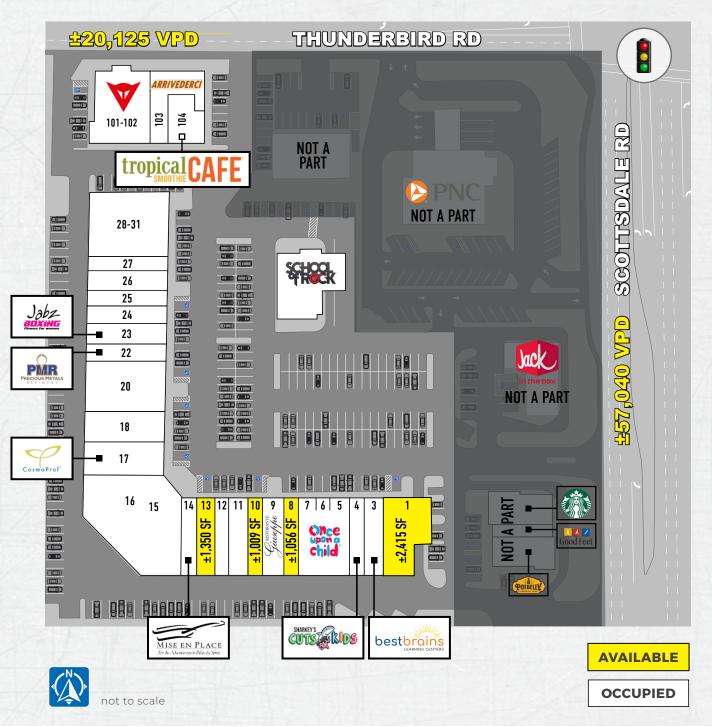

# TRAFFIC COUNTS

**N** ±43,934 VPD (NB & SB)
**S** ±57,040VPD (NB & SB)

±5,896 VPD (EB & WB)
±20,125 VPD (EB & WB)

SITE PLAN

| SUITE   | TENANT                                             | SF    |
|---------|----------------------------------------------------|-------|
| 1       | AVAILABLE                                          | 2,415 |
| 3       | Best Brains<br>Learning Center                     | 1,350 |
| 4       | Sharkey's Cuts for Kids                            | 1,120 |
| 5, 6, 7 | Once Upon a Child                                  | 3,828 |
| 8       | AVAILABLE                                          | 1,056 |
| 9       | Guiseppe's                                         | 1,488 |
| 10      | AVAILABLE                                          | 1,009 |
| 11      | Abundant Yoga                                      | 1,351 |
| 12      | Arizona Tailors                                    | 1,120 |
| 13      | AVAILABLE                                          | 1,350 |
| 14      | Mise En Place<br>Wine Bar                          | 1,120 |
| 15-16   | Phenix Salon Suites                                | 7,421 |
| 17      | Cosmo Prof                                         | 2,451 |
| 18      | The Hair Shop                                      | 2,451 |
| 20      | Dancers Domain                                     | 3,444 |
| 22      | Precious Metals<br>Refinery                        | 1,346 |
| 23      | Jabz Boxing                                        | 1,618 |
| 24      | Yogurtini / Rocky<br>Mountain Chocolate<br>Factory | 1,343 |
| 25      | Croque                                             | 1,120 |
| 26      | Scottsdale Nails                                   | 1,585 |
| 27      | Oggies Cigars                                      | 1,120 |
| 28-31   | BT's Sports Pub                                    | 5,584 |
| 101-102 | Dainese                                            | 3,790 |
| 103     | Arrivederci                                        | 1,900 |
| 104     | Tropical Smoothie Cafe                             | 1,563 |
| Pad     | School of Rock                                     | 2,879 |
|         |                                                    |       |