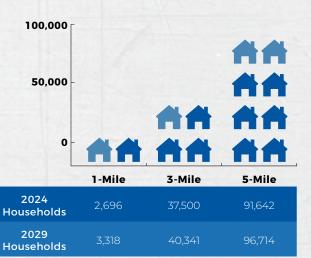

tain Chocolate<br>Factory | 1,343 |
| 25      | Croque                                             | 1,120 |
| 26      | Scottsdale Nails                                   | 1,585 |
| 27      | Oggies Cigars                                      | 1,120 |
| 28-31   | BT's Sports Pub                                    | 5,584 |
| 101-102 | Dainese                                            | 3,790 |
| 103     | Arrivederci                                        | 1,900 |
| 104     | Tropical Smoothie Cafe                             | 1,563 |
| Pad     | School of Rock                                     | 2,879 |
|         |                                                    |       |



## SUITE 1 FORMER RESTAURANT ±2,415 SF

































## DEMOGRAPHICS

2024 ESRI



















### LEASING TEAM

**CAMERON WARREN** 602.288.3471 cwarren@pcaemail.com CHRIS SCHMITT 602.288.3464 cschmitt@pcaema<u>il.com</u>



gass child

DRIVE THRU

March 7, 2025



#### **PHOENIX COMMERCIAL ADVISORS**

3131 E Camelback Rd, Suite 340 Phoenix, AZ 85016 P 602.957.9800 F 602.957.0889 phoenixcommercialadvisors.com

In information contained herein has been obtained from sources believed reliable. While we do not doubt its accuracy, we have not verified it and make no guarantee, warranty or representation about it. It is your responsibility to independently confirm its accuracy and completeness. Any projections, opinions, assumptions or estimates used are tor example only, and do not represent the current or future performance of the property. The value of this transaction to