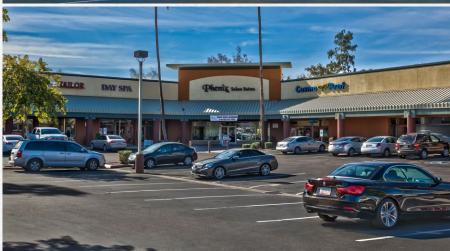

DS

Phenix Salon Suites

2:se child

**Good Feet** 

SANDWICH

(HOCOLATE FACTOR)

Cosmo Pro

NCE

DRIVE

vogurtini

P

7

# PROPERTY SUMMARY

| PROPERTY SIZE | ± 73,000 SF                                          |  |
|---------------|------------------------------------------------------|--|
| AVAILABLE     | ± 1,009 SF<br>± 1,056 SF<br>± 1,350 SF<br>± 2,415 SF |  |

ZONING

C-2, City of Phoenix

# LOCATION HIGHLIGHTS

- Signalized intersection
- Dense employment corridor with over 204,770 daytime employees within 5-miles of the property
- Average household income within 5-miles exceeds \$151,190
- $\checkmark$  Strong traffic at the intersection



ADOT 2022









# TRAFFIC COUNTS

**N** ±43,934 VPD (NB & SB)
**S** ±57,040VPD (NB & SB)

±5,896 VPD (EB & WB)
±20,125 VPD (EB & WB)







SITE PLAN



| SUITE   | TENANT                                             | SF    |
|---------|----------------------------------------------------|-------|
| 1       | AVAILABLE                                          | 2,415 |
| 3       | Best Brains<br>Learning Center                     | 1,350 |
| 4       | Sharkey's Cuts for Kids                            | 1,120 |
| 5, 6, 7 | Once Upon a Child                                  | 3,828 |
| 8       | AVAILABLE                                          | 1,056 |
| 9       | Guiseppe's                                         | 1,488 |
| 10      | AVAILABLE                                          | 1,009 |
| 11      | Abundant Yoga                                      | 1,351 |
| 12      | Arizona Tailors