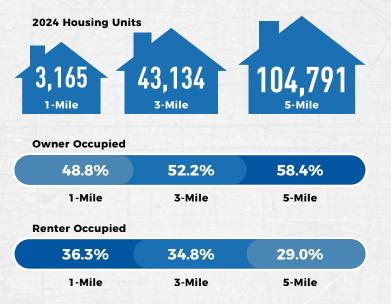

Chocolate<br>Factory | 1,343 |
| 25      | Croque                                             | 1,120 |
| 26      | Scottsdale Nails                                   | 1,585 |
| 27      | Oggies Cigars                                      | 1,120 |
| 28-31   | BT's Sports Pub                                    | 5,584 |
| 101-102 | Dainese                                            | 3,790 |
| 103     | Arrivederci                                        | 1,900 |
| 104     | Tropical Smoothie Cafe                             | 1,563 |
| Pad     | School of Rock                                     | 2,879 |
|         |                                                    |       |



## SUITE 1 FORMER RESTAURANT ±2,415 SF

































## DEMOGRAPHICS

2024 ESRI



















### LEASING TEAM

**CAMERON WARREN** 602.288.3471 cwarren@pcaemail.com CHRIS SCHMITT 602.288.3464 cschmitt@pcaema<u>il.com</u>



gass child

DRIVE THRU

March 7, 2025



#### **PHOENIX COMMERCIAL ADVISORS**

3131 E Camelback Rd, Suite 340 Phoenix, AZ 85016 P 602.957.9800 F 602.957.0889 phoenixcommercialadvisors.com

In information contained herein has been obtained from sources believed reliable. While we do not doubt its accuracy, we have not verified it and make no guarantee, warranty or representation about it. It is your responsibility to independently confirm its accuracy and completeness. Any projections, opinions, assumptions or estimates used are tor example only, and do not represent the current or future performance of the property. The value of this transaction to you