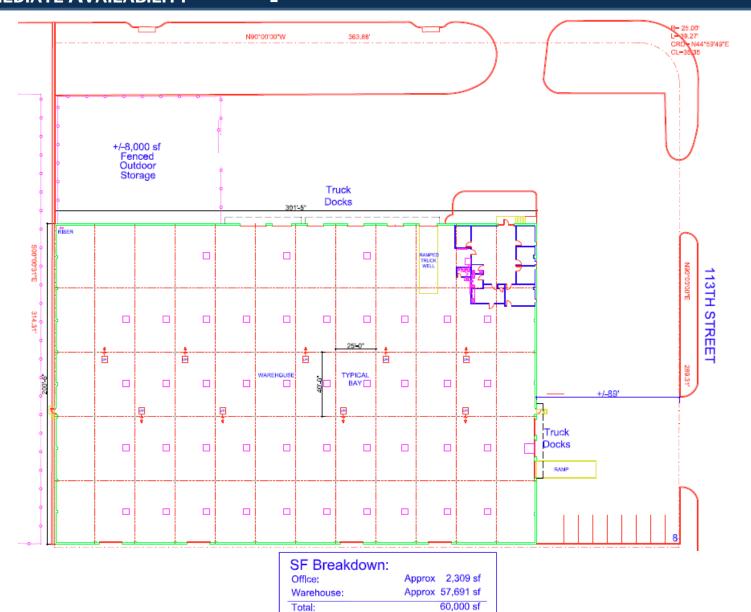

#### **SPACE FOR LEASE - INFORMATION**

- 60,000 SF Total
  - 2,309-SF Office
  - 57,691-SF Warehouse
- 18' Clear Height
- 2024 Make Ready:
  - Warehouse Whitebox
  - Warehouse LEDs
  - Renovated Office
- 7 Dock High Doors (1 Oversized)
- 2 Drive-In Doors (1 Oversized)
- Fenced Outdoor Storage Area
- Located off I-30 & Hwy 161
- Fully Sprinklered
- 225 amps, 277/480 volt, 3-phase power
- Immediate Availability