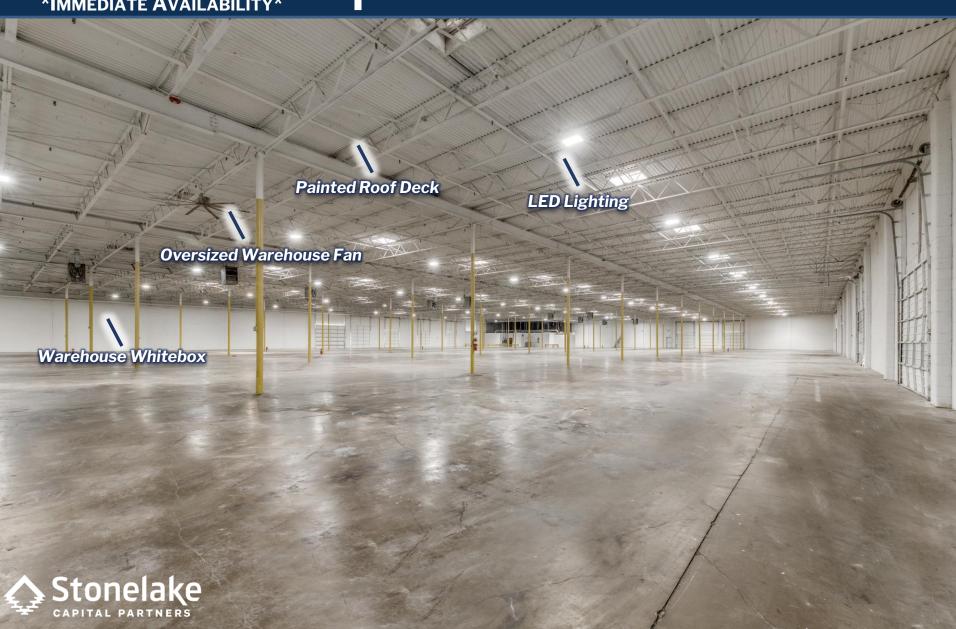

#### **SPACE FOR LEASE - INFORMATION**

- 60,000 SF Total
  - 2,309-SF Office
  - 57,691-SF Warehouse
- 18' Clear Height
- 2024 Make Ready:
  - Warehouse Whitebox
  - Warehouse LEDs
  - Renovated Office
- 7 Dock High Doors (1 Oversized)
- 2 Drive-In Doors (1 Oversized)
- Fenced Outdoor Storage Area
- Located off I-30 & Hwy 161
- Fully Sprinklered
- 225 amps, 277/480 volt, 3-phase power
- Immediate Availability