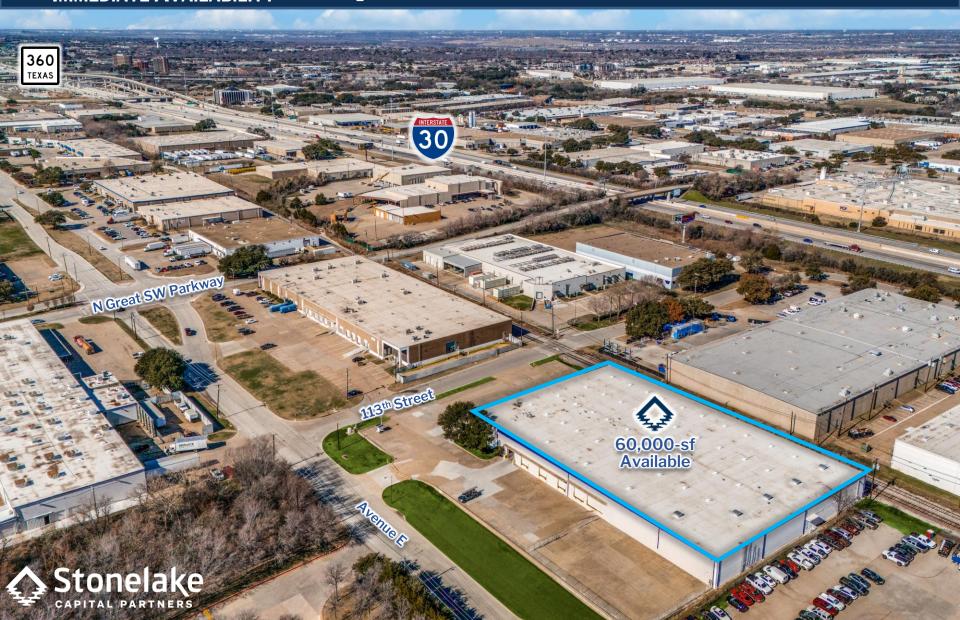

#### 60,000 SF AVAILABLE 3703 Avenue E Arlington, TX Lower GSW Submarket

#### **SPACE FOR LEASE - INFORMATION**

- 60,000 SF Total
  - 2,309-SF Office
  - 57,691-SF Warehouse
- 18' Clear Height
- 2024 Make Ready:
  - Warehouse Whitebox
  - Warehouse LEDs
  - Renovated Office
- 7 Dock High Doors (1 Oversized)
- 2 Drive-In Doors (1 Oversized)
- Fenced Outdoor Storage Area
- Located off I-30 & Hwy 161
- Fully Sprinklered
- 225 amps, 277/480 volt, 3-phase power
- Immediate Availability