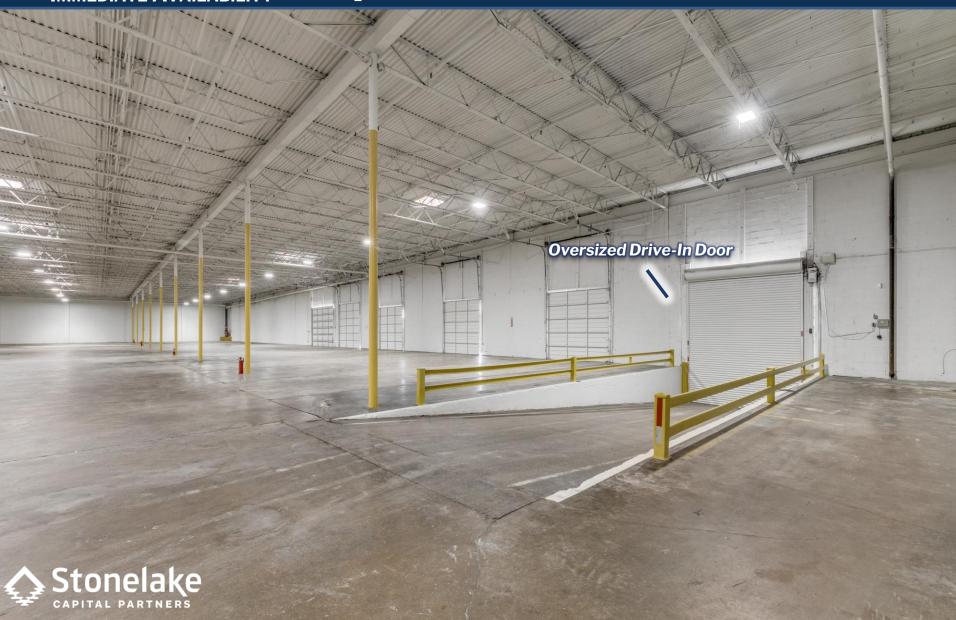

#### **SPACE FOR LEASE - INFORMATION**

- 60,000 SF Total
  - 2,309-SF Office
  - 57,691-SF Warehouse
- 18' Clear Height
- 2024 Make Ready:
  - Warehouse Whitebox
  - Warehouse LEDs
  - Renovated Office
- 7 Dock High Doors (1 Oversized)
- 2 Drive-In Doors (1 Oversized)
- Fenced Outdoor Storage Area
- Located off I-30 & Hwy 161
- Fully Sprinklered
- 225 amps, 277/480 volt, 3-phase power
- Immediate Availability