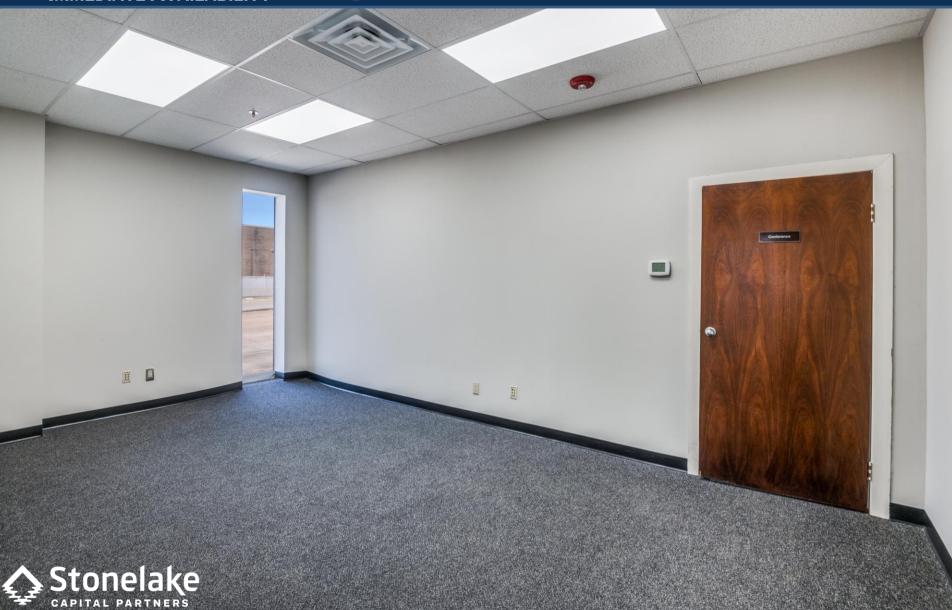

#### **SPACE FOR LEASE - INFORMATION**

- 60,000 SF Total
  - 2,309-SF Office
  - 57,691-SF Warehouse
- 18' Clear Height
- 2024 Make Ready:
  - Warehouse Whitebox
  - Warehouse LEDs
  - Renovated Office
- 7 Dock High Doors (1 Oversized)
- 2 Drive-In Doors (1 Oversized)
- Fenced Outdoor Storage Area
- Located off I-30 & Hwy 161
- Fully Sprinklered
- 225 amps, 277/480 volt, 3-phase power
- Immediate Availability