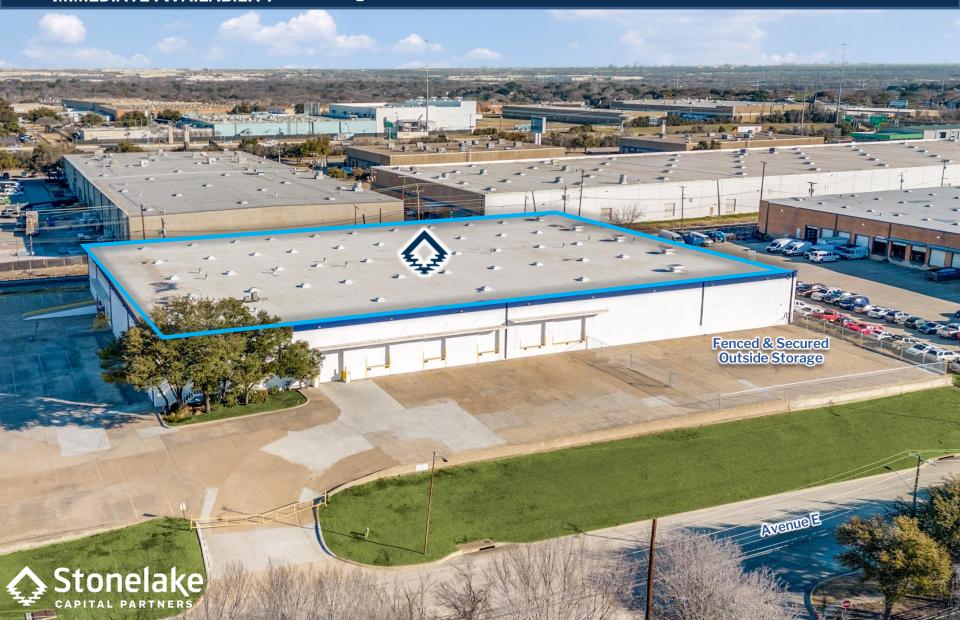

#### 60,000 SF AVAILABLE 3703 Avenue E Arlington, TX Lower GSW Submarket

#### **SPACE FOR LEASE - INFORMATION**

- 60,000 SF Total
  - 2,309-SF Office
  - 57,691-SF Warehouse
- 18' Clear Height
- 2024 Make Ready:
  - Warehouse Whitebox
  - Warehouse LEDs
  - Renovated Office
- 7 Dock High Doors (1 Oversized)
- 2 Drive-In Doors (1 Oversized)
- Fenced Outdoor Storage Area
- Located off I-30 & Hwy 161
- Fully Sprinklered
- 225 amps, 277/480 volt, 3-phase power
- Immediate Availability