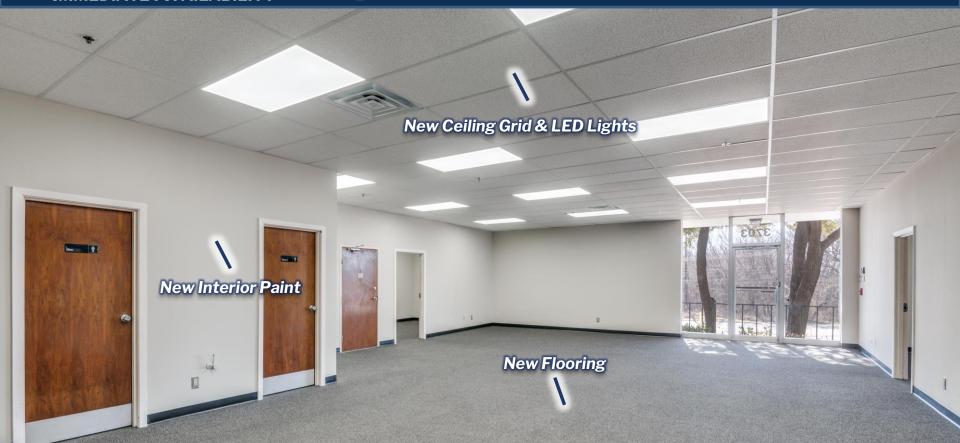

#### **SPACE FOR LEASE - INFORMATION**

- 60,000 SF Total
  - 2,309-SF Office
  - 57,691-SF Warehouse
- 18' Clear Height
- 2024 Make Ready:
  - Warehouse Whitebox
  - Warehouse LEDs
  - Renovated Office
- 7 Dock High Doors (1 Oversized)
- 2 Drive-In Doors (1 Oversized)
- Fenced Outdoor Storage Area
- Located off I-30 & Hwy 161
- Fully Sprinklered
- 225 amps, 277/480 volt, 3-phase power
- Immediate Availability