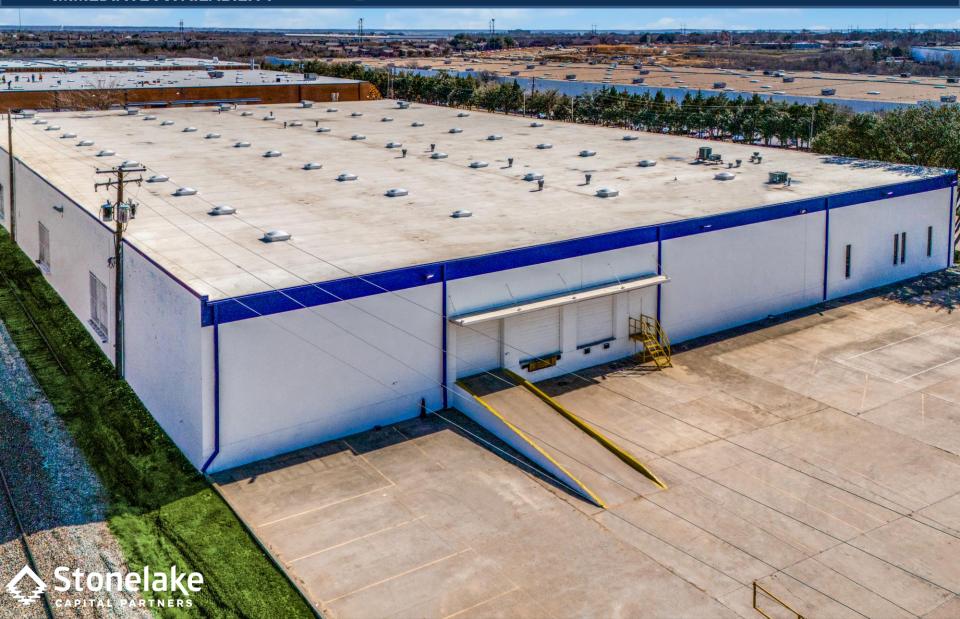

#### 60,000 SF AVAILABLE 3703 Avenue E Arlington, TX Lower GSW Submarket

#### **SPACE FOR LEASE - INFORMATION**

- 60,000 SF Total
  - 2,309-SF Office
  - 57,691-SF Warehouse
- 18' Clear Height
- 2024 Make Ready:
  - Warehouse Whitebox
  - Warehouse LEDs
  - Renovated Office
- 7 Dock High Doors (1 Oversized)
- 2 Drive-In Doors (1 Oversized)
- Fenced Outdoor Storage Area
- Located off I-30 & Hwy 161
- Fully Sprinklered
- 225 amps, 277/480 volt, 3-phase power
- Immediate Availability