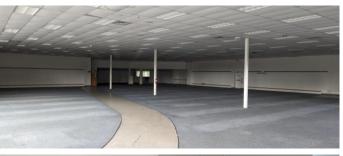

#### 12,900 SF BUILDING IN GROWTH AREA WITH GREAT VISIBILITY

PROPERTY DESCRIPTION: A well-situated 2-acre parcel with 170 feet of frontage on Pasco County's most traveled eastwest corridor, this site offers 76 parking spaces, a drivethru, fully sprinklered and merchandising refrigerators are already in place. The building is in the direct path of unprecedented residential growth and the General Commercial (C2) zoning allows for a variety of retailers, service providers, as well as cultural or civic headquarters.