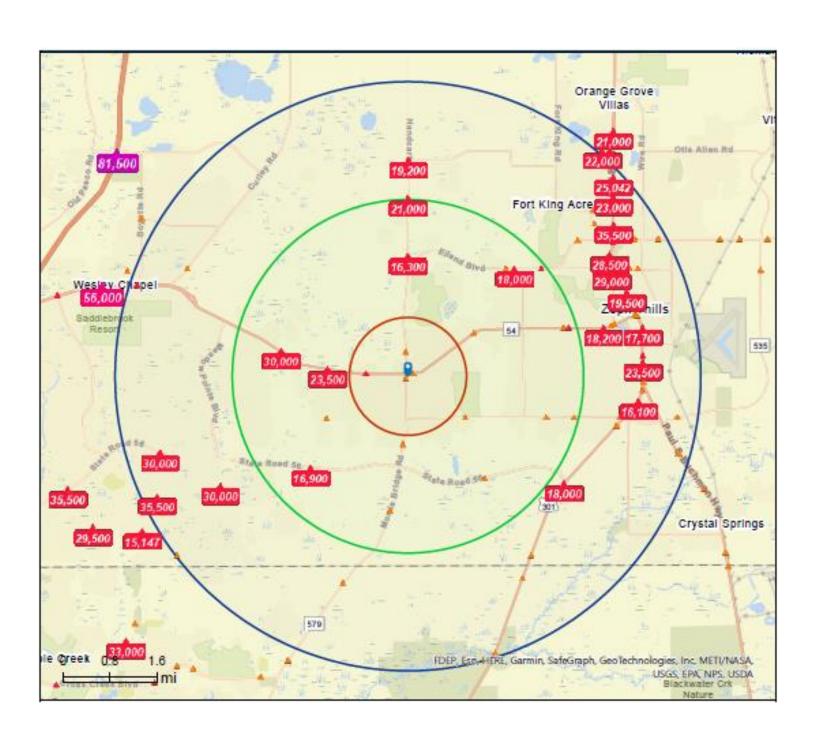

eled eastwest corridor, this site offers 76 parking spaces, a drivethru, fully sprinklered and merchandising refrigerators are already in place. The building is in the direct path of unprecedented residential growth and the General Commercial (C2) zoning allows for a variety of retailers, service providers, as well as cultural or civic headquarters.

AREA DESCRIPTION: The City of Zephyrhills, in eastern Pasco County and north of Tampa, has doubled in population in the past dozen years. Across S.R. 54, Summertree Plaza, at 64,769 SF, is Publix-anchored. Home Depot, Suncoast Credit Union, McDonald's, Wendy's, 7-Eleven, O'Reilly, Subway, Marco's Pizza and Supercuts in proximity. Pasco's workforce has increased 37% in 10 years.







### SITE PLAN





# **KEY FACTS**





## TRAFFIC COUNTS