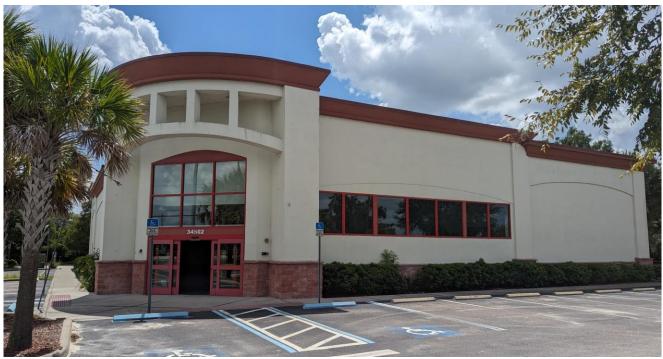

#### FORMER CVS FOR LEASE

Bridgewater Commercial Real Estate

34502 Route 54, Zephyrhills, FL 33541

This is a sublease opportunity. The remaining lease term runs through Jan. 31, 2034. The building, constructed in 2008, is at the SE corner of Morris **Bridge Road** and S.R. 54.

#### 12,900 SF BUILDING IN GROWTH AREA WITH GREAT VISIBILITY

PROPERTY DESCRIPTION: A well-situated 2-acre parcel with 170 feet of frontage on Pasco County's most traveled eastwest corridor, this site offers 76 parking spaces, a drivethru, fully sprinklered and merchandising refrigerators are already in place. The building is in the direct path of unprecedented residential growth and the General Commercial (C2) zoning allows for a variety of retailers, service providers, as well as cultural or civic headquarters.