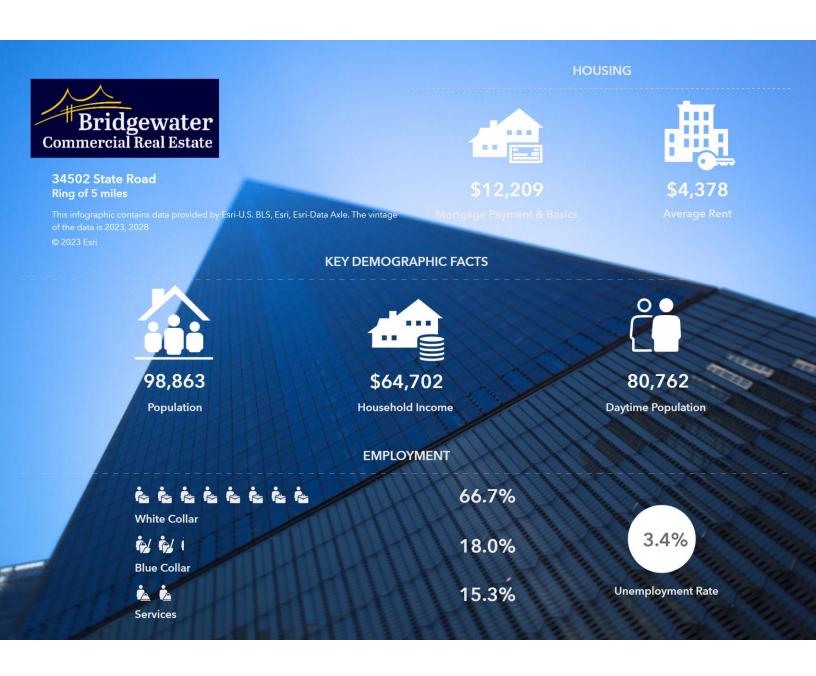

asco County's most traveled eastwest corridor, this site offers 76 parking spaces, a drivethru, fully sprinklered and merchandising refrigerators are already in place. The building is in the direct path of unprecedented residential growth and the General Commercial (C2) zoning allows for a variety of retailers, service providers, as well as cultural or civic headquarters.

AREA DESCRIPTION: The City of Zephyrhills, in eastern Pasco County and north of Tampa, has doubled in population in the past dozen years. Across S.R. 54, Summertree Plaza, at 64,769 SF, is Publix-anchored. Home Depot, Suncoast Credit Union, McDonald's, Wendy's, 7-Eleven, O'Reilly, Subway, Marco's Pizza and Supercuts in proximity. Pasco's workforce has increased 37% in 10 years.







### SITE PLAN





# **KEY FACTS**





## TRAFFIC COUNTS