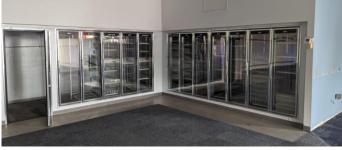

#### 12,900 SF BUILDING IN GROWTH AREA WITH GREAT VISIBILITY

PROPERTY DESCRIPTION: A well-situated 2-acre parcel with 170 feet of frontage on Pasco County's most traveled eastwest corridor, this site offers 76 parking spaces, a drivethru, fully sprinklered and merchandising refrigerators are already in place. The building is in the direct path of unprecedented residential growth and the General Commercial (C2) zoning allows for a variety of retailers, service providers, as well as cultural or civic headquarters.