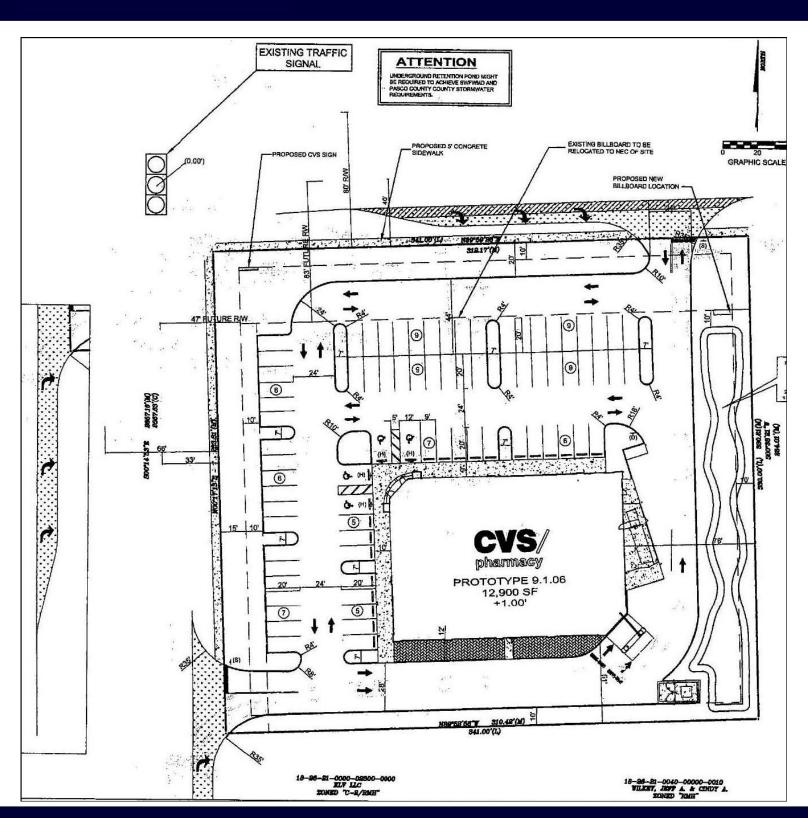

feet of frontage on Pasco County's most traveled eastwest corridor, this site offers 76 parking spaces, a drivethru, fully sprinklered and merchandising refrigerators are already in place. The building is in the direct path of unprecedented residential growth and the General Commercial (C2) zoning allows for a variety of retailers, service providers, as well as cultural or civic headquarters.

AREA DESCRIPTION: The City of Zephyrhills, in eastern Pasco County and north of Tampa, has doubled in population in the past dozen years. Across S.R. 54, Summertree Plaza, at 64,769 SF, is Publix-anchored. Home Depot, Suncoast Credit Union, McDonald's, Wendy's, 7-Eleven, O'Reilly, Subway, Marco's Pizza and Supercuts in proximity. Pasco's workforce has increased 37% in 10 years.







### SITE PLAN





# **KEY FACTS**





## TRAFFIC COUNTS