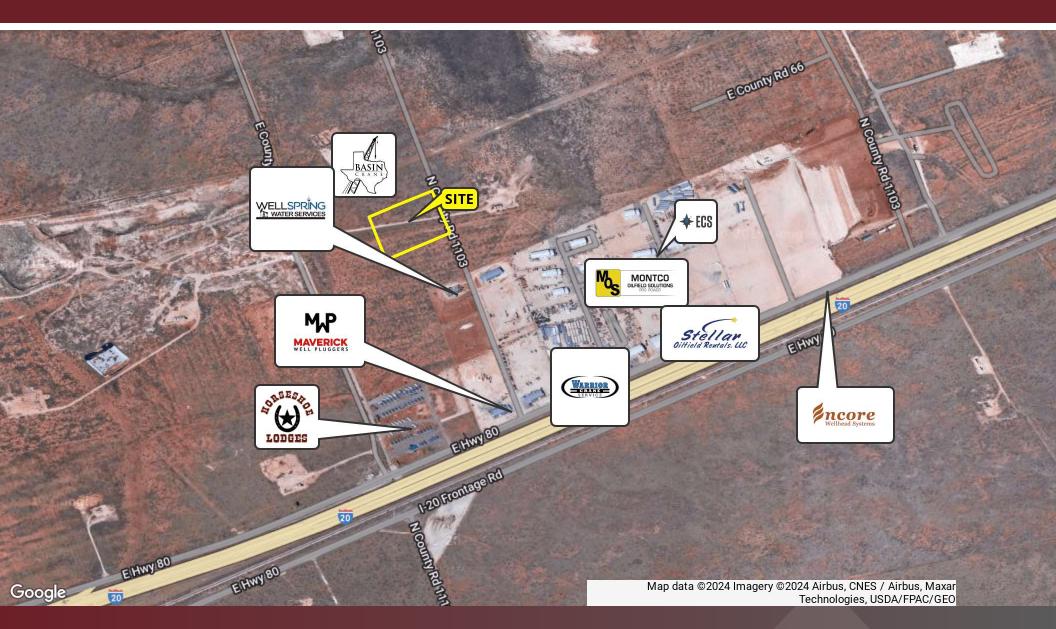

#### **Location Description**

Located east of Midland on County Road 1108 on 4.32 AC of land. The property sits North of I-20 and has almost direct access to the interstate and is less than 3 miles from Loop 250. The property is located North of I-20 and has almost direct access to the interstate.