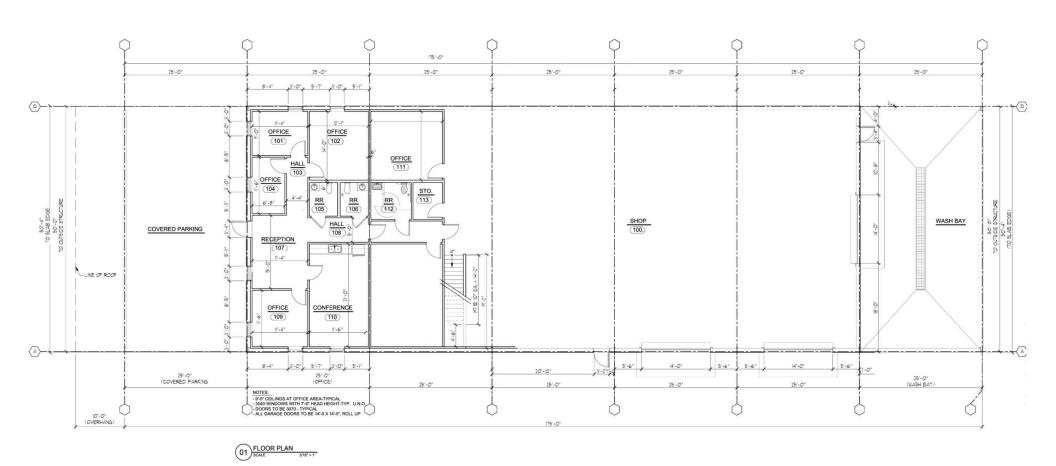

## FLOOR PLAN

Midland, TX 79706

Broker | President 432.682.2510 wes@moriahgroup.net

### **Property Description**

This 8,050 SF Industrial Building consists of 3,600 SF of Office Space and 4,450 SF of Shop Space. The site includes (5) Private Offices with (3) Private/Flex Offices on the second floor, a Reception Area, Breakroom, and Conference Room. The Shop has a 22' Ceiling Height and (3) 14'x14' Overhead Doors.

#### **Property Highlights**

- 3,600 SF Office (Second Story Office Space) | 4,450 SF Shop
- Ceiling Height: 22'
- (3) 14'x14' Overhead Doors
- Caliche Yard | Paved Asphalt Parking
- 50'x25' Wash Bay
- Water Well & Septic System
- OPEX: \$1.69/SF