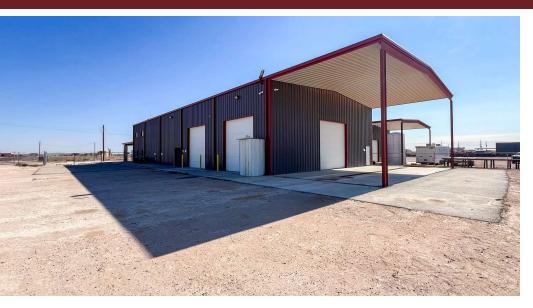

### **Property Description**

This 8,050 SF Industrial Building consists of 3,600 SF of Office Space and 4,450 SF of Shop Space. The site includes (5) Private Offices with (3) Private/Flex Offices on the second floor, a Reception Area, Breakroom, and Conference Room. The Shop has a 22' Ceiling Height and (3) 14'x14' Overhead Doors.

#### **Property Highlights**

- 3,600 SF Office (Second Story Office Space) | 4,450 SF Shop
- Ceiling Height: 22'
- (3) 14'x14' Overhead Doors
- Caliche Yard | Paved Asphalt Parking
- 50'x25' Wash Bay
- Water Well & Septic System
- OPEX: \$1.69/SF