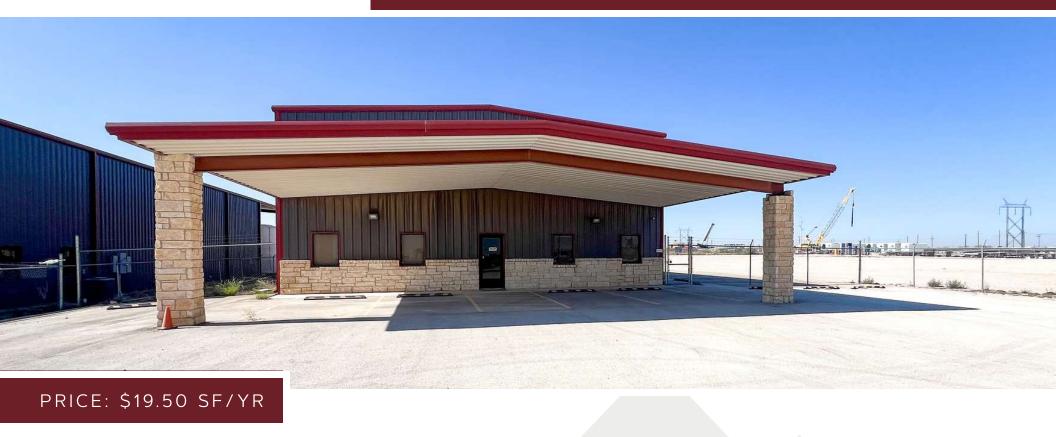

### **Property Description**

This 8,050 SF Industrial Building consists of 3,600 SF of Office Space and 4,450 SF of Shop Space. The site includes (5) Private Offices with (3) Private/Flex Offices on the second floor, a Reception Area, Breakroom, and Conference Room. The Shop has a 22' Ceiling Height and (3) 14'x14' Overhead Doors.

| Offering Summary |                     |
|------------------|---------------------|
| Lease Rate:      | \$19.50 SF/YR (NNN) |
| Available SF:    | 8,050 SF            |
| Lot Size:        | 4.32 Acres          |
| Year Built:      | 2018                |

#### **Property Highlights**

- 3,600 SF Office (Second Story Office Space) | 4,450 SF Shop
- Ceiling Height: 22'
- (3) 14'x14' Overhead Doors
- Caliche Yard | Paved Asphalt Parking
- 50'x25' Wash Bay
- Water Well & Septic System
- OPEX: \$1.69/SF

## 3303 N COUNTY ROAD 1108

Midland, TX 79706

Wes Gotcher

Broker | President 432.682.2510 wes@moriahgroup.net

PRICE: \$19.50 SF/YR