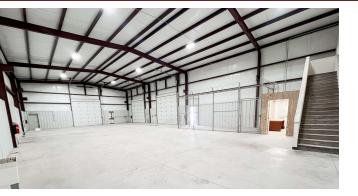

### **Property Description**

This 8,050 SF Industrial Building consists of 3,600 SF of Office Space and 4,450 SF of Shop Space. The site includes (5) Private Offices with (3) Private/Flex Offices on the second floor, a Reception Area, Breakroom, and Conference Room. The Shop has a 22' Ceiling Height and (3) 14'x14' Overhead Doors.

#### **Property Highlights**

- 3,600 SF Office (Second Story Office Space) | 4,450 SF Shop
- Ceiling Height: 22'
- (3) 14'x14' Overhead Doors
- Caliche Yard | Paved Asphalt Parking
- 50'x25' Wash Bay
- Water Well & Septic System
- OPEX: \$1.69/SF