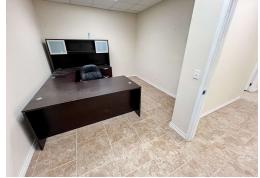

### **Property Description**

This 8,050 SF Industrial Building consists of 3,600 SF of Office Space and 4,450 SF of Shop Space. The site includes (5) Private Offices with (3) Private/Flex Offices on the second floor, a Reception Area, Breakroom, and Conference Room. The Shop has a 22' Ceiling Height and (3) 14'x14' Overhead Doors.

#### **Property Highlights**

- 3,600 SF Office (Second Story Office Space) | 4,450 SF Shop
- Ceiling Height: 22'
- (3) 14'x14' Overhead Doors
- Caliche Yard | Paved Asphalt Parking
- 50'x25' Wash Bay
- Water Well & Septic System
- OPEX: \$1.69/SF