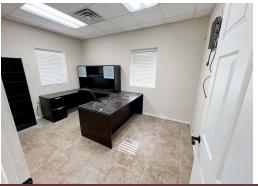

### **Property Description**

This 8,050 SF Industrial Building consists of 3,600 SF of Office Space and 4,450 SF of Shop Space. The site includes (5) Private Offices with (3) Private/Flex Offices on the second floor, a Reception Area, Breakroom, and Conference Room. The Shop has a 22' Ceiling Height and (3) 14'x14' Overhead Doors.

#### **Property Highlights**

- 3,600 SF Office (Second Story Office Space) | 4,450 SF Shop
- Ceiling Height: 22'
- (3) 14'x14' Overhead Doors
- Caliche Yard | Paved Asphalt Parking
- 50'x25' Wash Bay
- Water Well & Septic System
- OPEX: \$1.69/SF