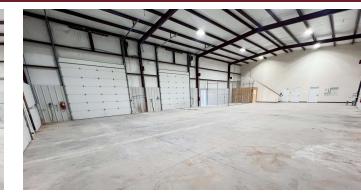

### **Property Description**

This 8,050 SF Industrial Building consists of 3,600 SF of Office Space and 4,450 SF of Shop Space. The site includes (5) Private Offices with (3) Private/Flex Offices on the second floor, a Reception Area, Breakroom, and Conference Room. The Shop has a 22' Ceiling Height and (3) 14'x14' Overhead Doors.

#### **Property Highlights**

- 3,600 SF Office (Second Story Office Space) | 4,450 SF Shop
- Ceiling Height: 22'
- (3) 14'x14' Overhead Doors
- Caliche Yard | Paved Asphalt Parking
- 50'x25' Wash Bay
- Water Well & Septic System
- OPEX: \$1.69/SF