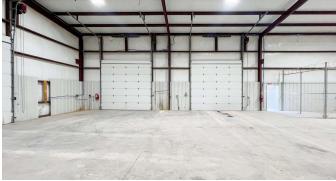

### **Property Description**

This 8,050 SF Industrial Building consists of 3,600 SF of Office Space and 4,450 SF of Shop Space. The site includes (5) Private Offices with (3) Private/Flex Offices on the second floor, a Reception Area, Breakroom, and Conference Room. The Shop has a 22' Ceiling Height and (3) 14'x14' Overhead Doors.

#### **Property Highlights**

- 3,600 SF Office (Second Story Office Space) | 4,450 SF Shop
- Ceiling Height: 22'
- (3) 14'x14' Overhead Doors
- Caliche Yard | Paved Asphalt Parking
- 50'x25' Wash Bay
- Water Well & Septic System
- OPEX: \$1.69/SF