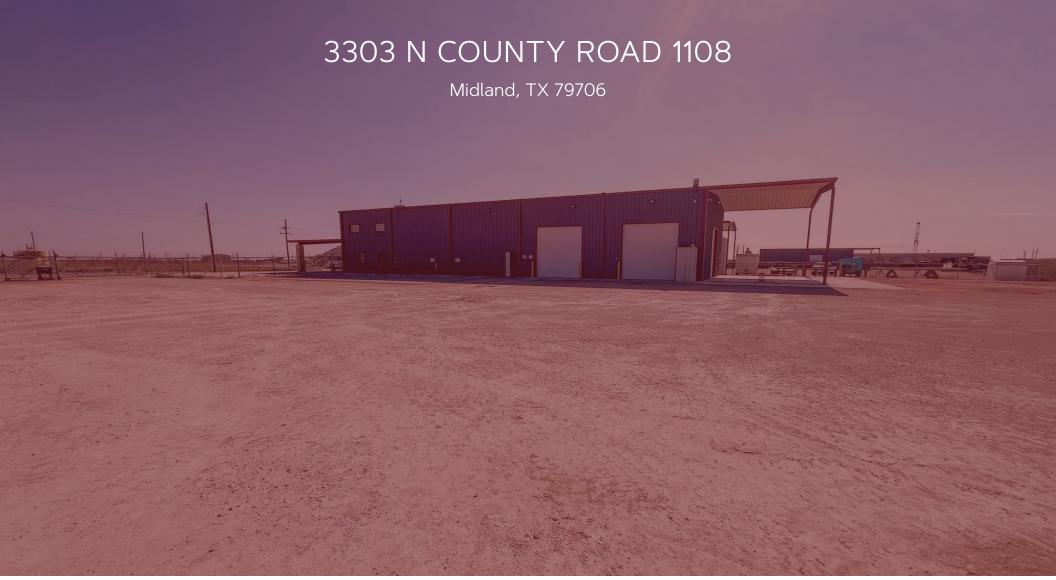

# 3303 N COUNTY ROAD 1108

Midland, TX 79706

Wes Gotcher

Broker | President 432.682.2510 wes@moriahgroup.net

## 3303 N COUNTY ROAD 1108

Midland, TX 79706

#### **Location Description**

Located east of Midland on County Road 1108 on 4.32 AC of land. The property sits North of I-20 and has almost direct access to the interstate and is less than 3 miles from Loop 250. The property is located North of I-20 and has almost direct access to the interstate.