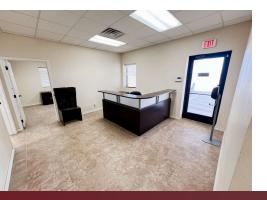

### **Property Description**

This 8,050 SF Industrial Building consists of 3,600 SF of Office Space and 4,450 SF of Shop Space. The site includes (5) Private Offices with (3) Private/Flex Offices on the second floor, a Reception Area, Breakroom, and Conference Room. The Shop has a 22' Ceiling Height and (3) 14'x14' Overhead Doors.

#### **Property Highlights**

- 3,600 SF Office (Second Story Office Space) | 4,450 SF Shop
- Ceiling Height: 22'
- (3) 14'x14' Overhead Doors
- Caliche Yard | Paved Asphalt Parking
- 50'x25' Wash Bay
- Water Well & Septic System
- OPEX: \$1.69/SF