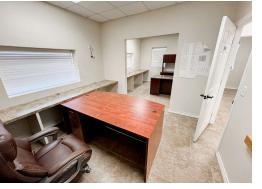

### **Property Description**

This 8,050 SF Industrial Building consists of 3,600 SF of Office Space and 4,450 SF of Shop Space. The site includes (5) Private Offices with (3) Private/Flex Offices on the second floor, a Reception Area, Breakroom, and Conference Room. The Shop has a 22' Ceiling Height and (3) 14'x14' Overhead Doors.